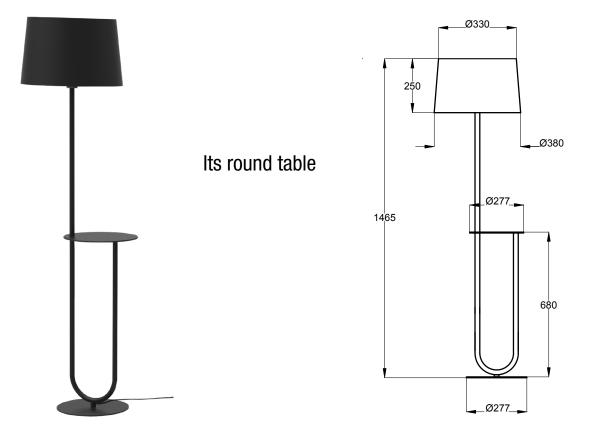

## Floor lamp

Round and harmonious curves for DUO which combines utility and decoration with its pretty tablet. Its black lampshade offers a subdued and subtle lighting for a very soft whole. Painted metal floor lamp with black chintz lampshade and tablet. Product delivered without bulb.