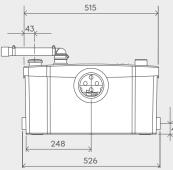

#### Vertical/horizontal performance

5 vears warrantv

210mm depth required behind the WC

#### **Discharge Pipework** 22 / 28 / 32mm

Motor Power 400 Watts

Voltages 220-240 V/50 Hz

Working Waste Water Temp 35°C

Product Weight 6.4kg

Inlet Pipework 40mm

**IP** Rating

IP44