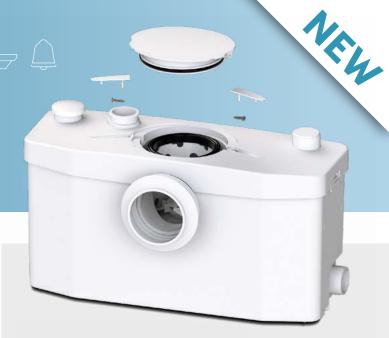

### Product Ref: 6003

The Saniplus Up enables you to install an additional bathroom with ease. With two inlets and a greater tank capacity, the Saniplus Up can easily deal with a WC, wash basin, bidet and even the highest output power showers.

#### Why choose this product?

- One unit deals with the waste from an additional bathroom
- Works with high output power showers
- Two side inlets and a greater tank capacity
- Easy access for servicing and maintenance
- No need to change the pipework replaces existing Saniflo products
- Improved design of casing

#### **Discharge Pipework** 22 / 28 / 32mm

Motor Power 400 Watts

Voltages 220-240 V/50 Hz

Working Waste Water Temp 35°C

Product Weight 6.4kg

Inlet Pipework 40mm

**IP** Rating

IP44