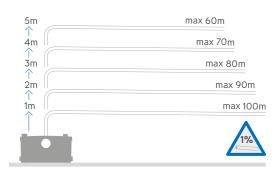

#### Vertical/horizontal performance

5 vears warrantv

210mm depth required behind the WC