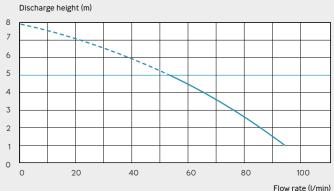

#### Vertical/horizontal performance

5 vears warrantv

210mm depth required behind the WC