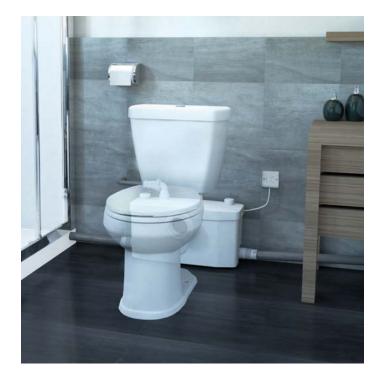

### Product Ref: 6003

The Saniplus Up enables you to install an additional bathroom with ease. With two inlets and a greater tank capacity, the Saniplus Up can easily deal with a WC, wash basin, bidet and even the highest output power showers.

#### Why choose this product?

- One unit deals with the waste from an additional bathroom
- Works with high output power showers
- Two side inlets and a greater tank capacity
- Easy access for servicing and maintenance
- No need to change the pipework replaces existing Saniflo products
- Improved design of casing