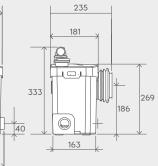

#### Vertical/horizontal performance

5 vears warrantv

210mm depth required behind the WC

#### **Discharge Pipework** 22 / 28 / 32mm

Motor Power 400 Watts

Voltages 220-240 V/50 Hz

Working Waste Water Temp 35°C

Product Weight 6.4kg

Inlet Pipework 40mm

**IP** Rating

IP44