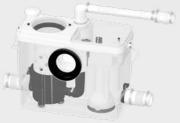

Product Ref: 6110

With a built-in frame system designed to accommodate all types of wall-hung WC (not supplied), Saniwall Pro Up has a dual flush and an integral macerator pump. In addition to taking the waste from a WC there are two side inlets enabling a wash basin, shower and bidet to drain to the macerator.