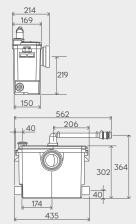

s enabling a wash basin, shower and bidet to drain to the macerator.

### Why choose this product?

- Designed with Grohe cistern technology
- Concealed unit ideal for use with built-in bathroom furniture
- Ideal for wall-hung WCs
- Built-in frame system with an elegant glass wall covering
- Integrated dual flush cistern
- Adjustable feet allow variable heights of pan
- Two side inlets
- Flush plate included
- Easier access to both the tank and electrical connections.
- Quiet motor

### Vertical/horizontal performance





Saniwall Pro Up has been awarded AFISB (French Association of Bathroom Industries) WELLBEING certification, to recognise its contribution to helping people with reduced mobility.

Mounting centres for WC pan are 180-230mm











Up to 5 years warranty See page 27





Discharge Pipework

22 / 28 / 32 mm

Motor Power 400 Watts

220-240 V/50 Hz

Working Waste Water Temp 35°C

Discharge height (m)

**Product Weight** 36kg

Inlet Pipework 40mm

IP Rating IP44



# Check out our full range of macerators

Saniflo Macerators

Flo-Force Macerators

**Stuart Turner Macerators** 

**Grundfos Macerators** 

# **Don't Forget These Macerator Accessories from Saniflo**

Saniflo Sani Alarm

Saniflo Descaler