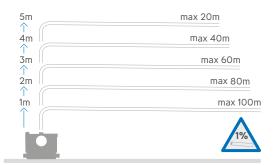

### Vertical/horizontal performance

Saniwall Pro Up has been awarded AFISB (French Association of Bathroom Industries) WELLBEING certification, to recognise its contribution to helping people with reduced mobility.

Mounting centres for WC pan are 180-230mm

Up to 5 years warranty See page 27

Discharge Pipework

22 / 28 / 32 mm

Motor Power 400 Watts

220-240 V/50 Hz

Working Waste Water Temp 35°C

Discharge height (m)