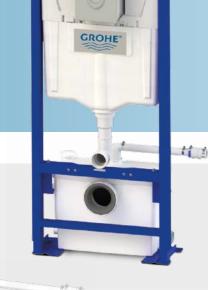

Product Ref: 6110

With a built-in frame system designed to accommodate all types of wall-hung WC (not supplied), Saniwall Pro Up has a dual flush and an integral macerator pump. In addition to taking the waste from a WC there are two side inlets enabling a wash basin, shower and bidet to drain to the macerator.

### Why choose this product?

- Designed with Grohe cistern technology
- Concealed unit ideal for use with built-in bathroom furniture
- Ideal for wall-hung WCs
- Built-in frame system with an elegant glass wall covering
- Integrated dual flush cistern
- Adjustable feet allow variable heights of pan
- Two side inlets
- Flush plate included
- Easier access to both the tank and electrical connections.
- Quiet motor