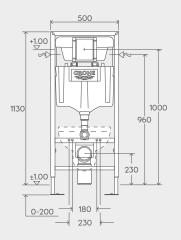

Mounting centres for WC pan are 180-230mm

Up to 5 years warranty See page 27

Discharge Pipework

22 / 28 / 32 mm

Motor Power 400 Watts

220-240 V/50 Hz

Working Waste Water Temp 35°C

Discharge height (m)