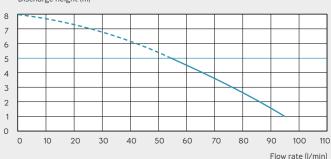

Mounting centres for WC pan are 180-230mm

Up to 5 years warranty See page 27

Discharge Pipework

22 / 28 / 32 mm

Motor Power 400 Watts

220-240 V/50 Hz

Working Waste Water Temp 35°C

Discharge height (m)