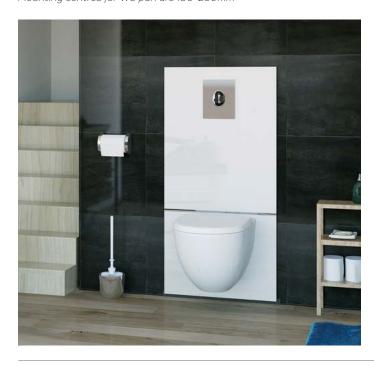

### Why choose this product?

- Designed with Grohe cistern technology
- Concealed unit ideal for use with built-in bathroom furniture
- Ideal for wall-hung WCs
- Built-in frame system with an elegant glass wall covering
- Integrated dual flush cistern
- Adjustable feet allow variable heights of pan
- Two side inlets
- Flush plate included
- Easier access to both the tank and electrical connections.
- Quiet motor