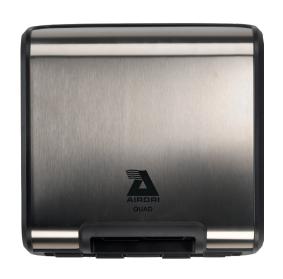

## THE QUAD™ HAND DRYER

**SPECIFICATIONS** 

## **SPECIFICATIONS**

| Dimensions             | 350mm wide x 345mm high x 100mm deep   |
|------------------------|----------------------------------------|
| Weight                 | 5.4 Kg                                 |
| Electrical Supply      | 220/240 volts 50/60 Hz                 |
| Current Consumption    | 7.5 Amps @ 230 volts                   |
| Nominal Output         | 1.7 kW @ 230 volts                     |
| Drying Speed           | Fast dry                               |
| Control System         | Automatic, infrared, no-touch          |
| Sensor Range           | 100mm vertically under outlet          |
| Air Volume             | 130 m3/h                               |
| Air Velocity           | 28 m/s                                 |
| Air Outlet Temperature | 54°C @ 20°C ambient                    |
| Noise Level            | 71 dBA                                 |
| Cover Options          | Steel or stainless steel               |
| Colour Options         | White steel or brushed stainless steel |