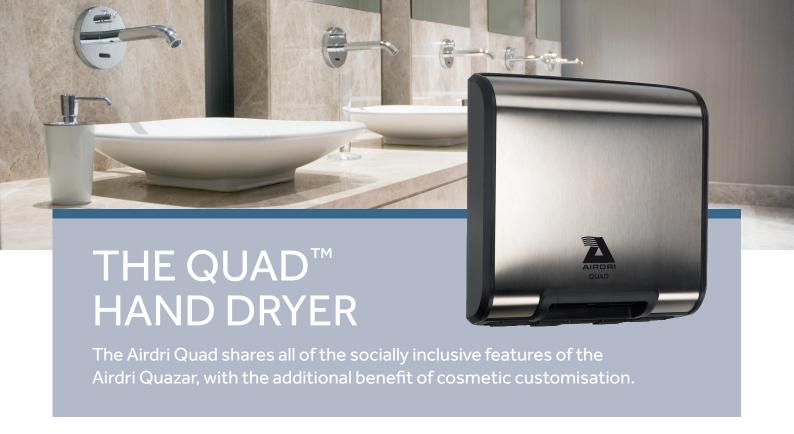

## THE QUAD™ HAND DRYER

**SPECIFICATIONS** 





## **SPECIFICATIONS**

| Dimensions             | 350mm wide x 345mm high x 100mm deep   |
|------------------------|----------------------------------------|
| Weight                 | 5.4 Kg                                 |
| Electrical Supply      | 220/240 volts 50/60 Hz                 |
| Current Consumption    | 7.5 Amps @ 230 volts                   |
| Nominal Output         | 1.7 kW @ 230 volts                     |
| Drying Speed           | Fast dry                               |
| Control System         | Automatic, infrared, no-touch          |
| Sensor Range           | 100mm vertically under outlet          |
| Air Volume             | 130 m3/h                               |
| Air Velocity           | 28 m/s                                 |
| Air Outlet Temperature |