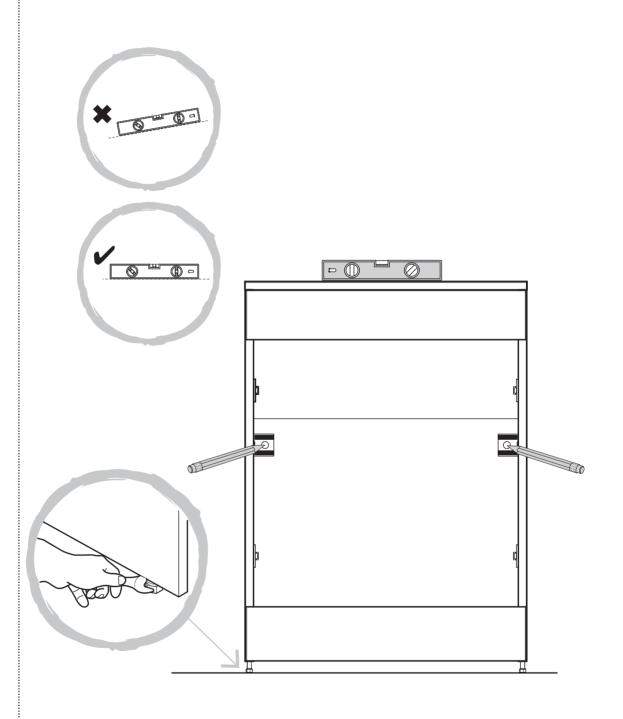

### Safety

- For domestic use only.
- Always use on firm level ground, ensuring that all legs remain in contact with the ground.
- Periodic structural checks of this product should be undertaken, do not use if you have any doubts about its fitness for purpose.
- Do not let children play with this product.
- Do not install a wall-hung WC on these furniture.
- Installation must be carried out following the manufacturer's instructions exactly.
- Warning: In order to prevent falling down this product must be used with the wall attachment device provided.

### Regular checking

Check to ensure that all components and fixings of this product are secure, do not use if you have any doubts about its fitness for purpose.

Ensure that your bathroom is well ventilated and avoid placing furniture near the bathtub or shower.