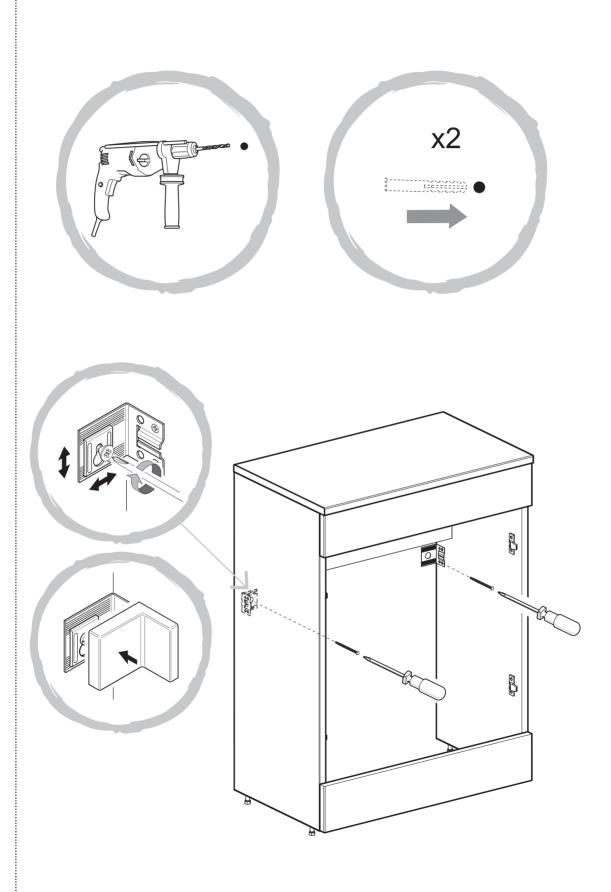

#### **Getting Started...**

- Check the pack and make sure that you have all parts. If not contact your local store who will be able to help you.
- When you are ready to start, make sure that you have the right tools on hands, plenty of space and a clean dry area for furniture assembly.
- Ensure there are no hidden service pipes and cables where you intended to drill.
- We do not recommend the use of power screwdrivers for the assembly of this product.
- Always ensure that screws locate exactly into pre-drilled pilot holes.
- Take care not to overtighten any of the screws.

Screws and wall plugs not included.