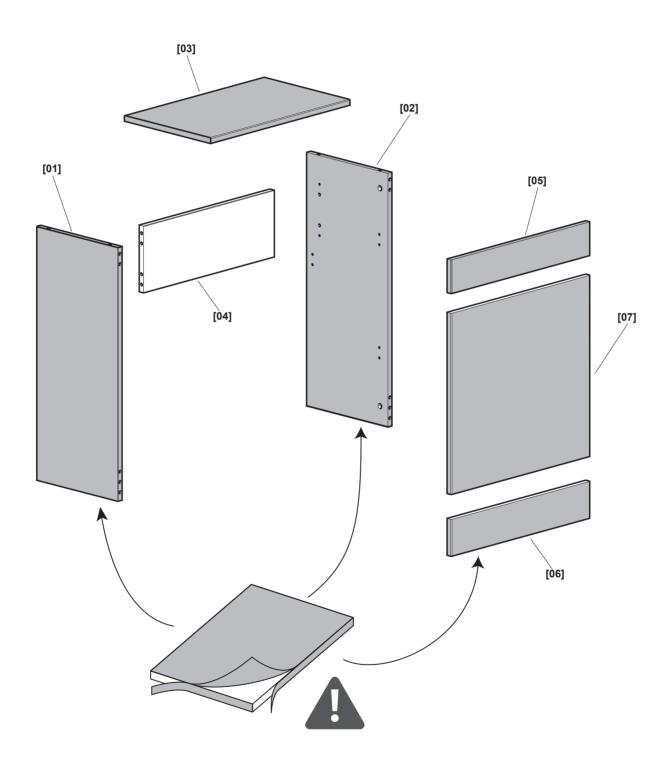

## IMPORTANT - RETAIN THIS INFORMATION FOR FUTURE REFERENCE: READ CAREFULLY

ORGKF1276316 IM + SM v2.indb 6 16/07/2019 10:54

02

ORGKF1276316 IM + SM v2.indb 7

03

05

[07] x1

[L] x4

07

[G] x2