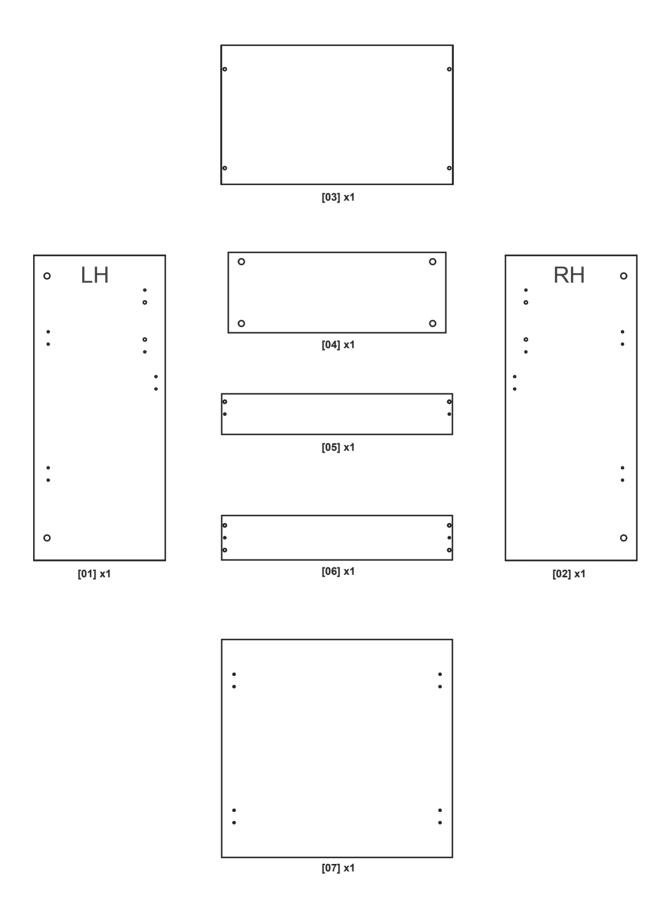

## IMPORTANT - RETAIN THIS INFORMATION FOR FUTURE REFERENCE: READ CAREFULLY

ORGKF1276316 IM + SM v2.indb 6 16/07/2019 10:54

02

ORGKF1276316 IM + SM v2.indb 7

03

05

[07] x1

[L] x4