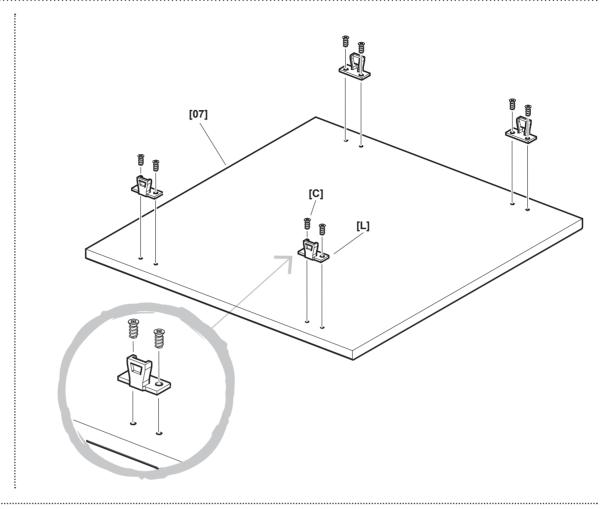

## IMPORTANT - RETAIN THIS INFORMATION FOR FUTURE REFERENCE: READ CAREFULLY

ORGKF1276316 IM + SM v2.indb 6 16/07/2019 10:54

02

ORGKF1276316 IM + SM v2.indb 7

03

05

[07] x1

[L] x4

07

[G] x2