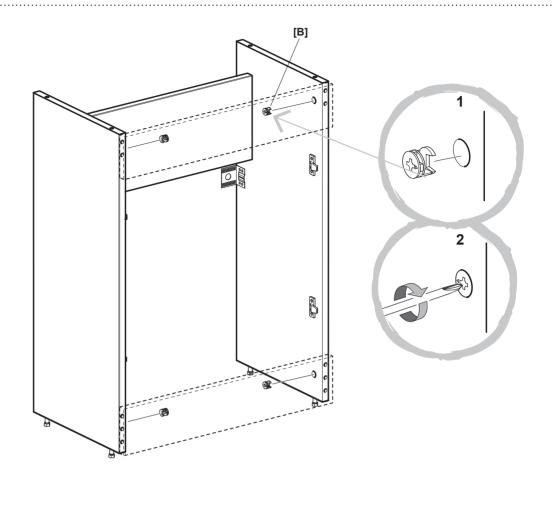

ORGKF1276316 IM + SM v2.indb 2 16/07/2019 10:54

EN WARNING! Please read all safety warnings carefully and be sure that they are fully understood before handling the product.

[B] x8

[C] x4

[D] x14

[E] x2

[F] x2