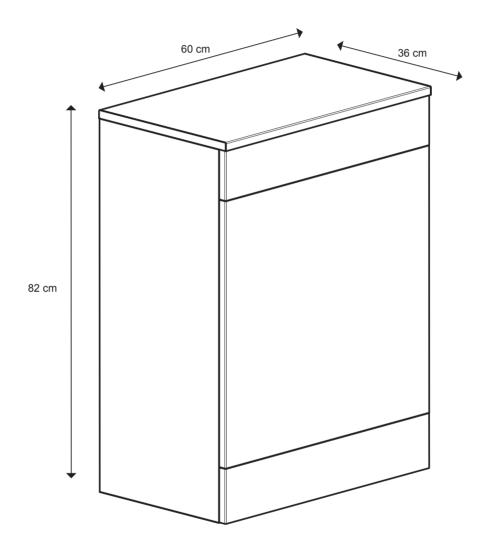

# imandra

3663602414889 3663602414896 3663602414902

3663602414919 3663602414926 5059340018928

V10719

|   | Contents            |   |
|---|---------------------|---|
|   | Product description | 5 |
| A | Safety              | 6 |
|   | Guarantee           | 6 |
|   | Assembly            | 7 |