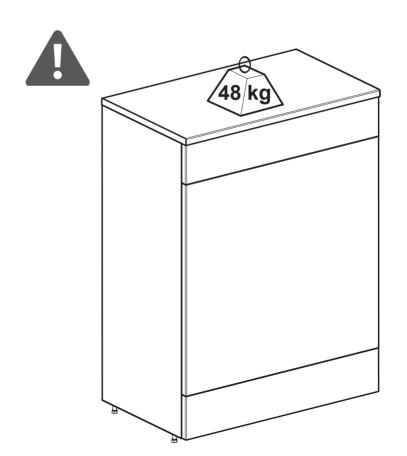

### Safety

- For domestic use only.
- Always use on firm level ground, ensuring that all legs remain in contact with the ground.
- Periodic structural checks of this product should be undertaken, do not use if you have any doubts about its fitness for purpose.
- Do not let children play with this product.
- Do not install a wall-hung WC on these furniture.
- Installation must be carried out following the manufacturer's instructions exactly.
- Warning: In order to prevent falling down this product must be used with the wall attachment device provided.

### Regular checking

Check to ensure that all components and fixings of this product are secure, do not use if you have any doubts about its fitness for purpose.

Ensure that your bathroom is well ventilated and avoid placing furniture near the bathtub or shower.