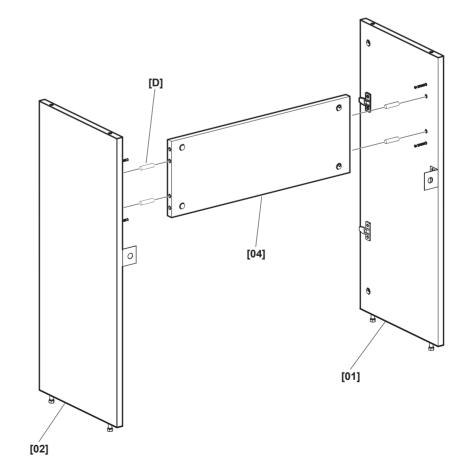

## IMPORTANT - RETAIN THIS INFORMATION FOR FUTURE REFERENCE: READ CAREFULLY

ORGKF1276316 IM + SM v2.indb 6 16/07/2019 10:54

02

ORGKF1276316 IM + SM v2.indb 7

03

05

[07] x1

[L] x4