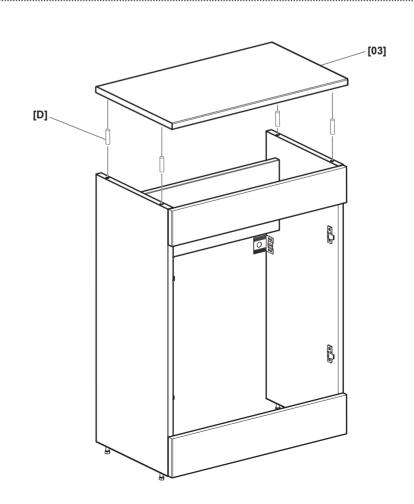

## IMPORTANT - RETAIN THIS INFORMATION FOR FUTURE REFERENCE: READ CAREFULLY

ORGKF1276316 IM + SM v2.indb 6 16/07/2019 10:54

02

ORGKF1276316 IM + SM v2.indb 7

03

05

[07] x1

[L] x4