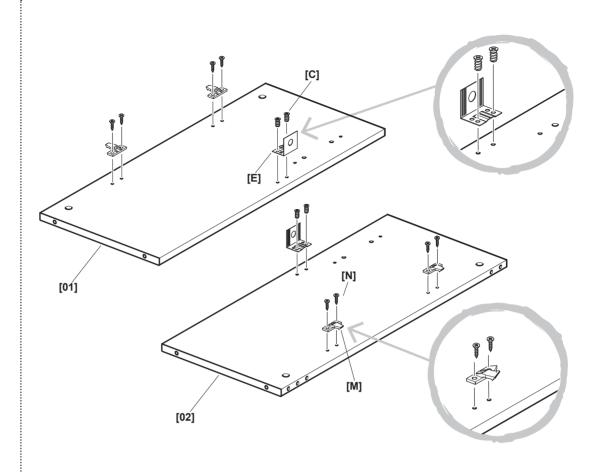

#### **Getting Started...**

- Check the pack and make sure that you have all parts. If not contact your local store who will be able to help you.
- When you are ready to start, make sure that you have the right tools on hands, plenty of space and a clean dry area for furniture assembly.
- Ensure there are no hidden service pipes and cables where you intended to drill.
- We do not recommend the use of power screwdrivers for the assembly of this product.
- Always ensure that screws locate exactly into pre-drilled pilot holes.
- Take care not to overtighten any of the screws.