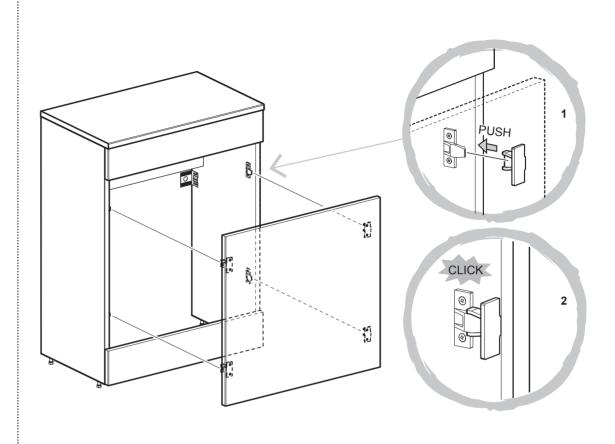

#### **Getting Started...**

- Check the pack and make sure that you have all parts. If not contact your local store who will be able to help you.
- When you are ready to start, make sure that you have the right tools on hands, plenty of space and a clean dry area for furniture assembly.
- Ensure there are no hidden service pipes and cables where you intended to drill.
- We do not recommend the use of power screwdrivers for the assembly of this product.
- Always ensure that screws locate exactly into pre-drilled pilot holes.
- Take care not to overtighten any of the screws.

Screws and wall plugs not included.