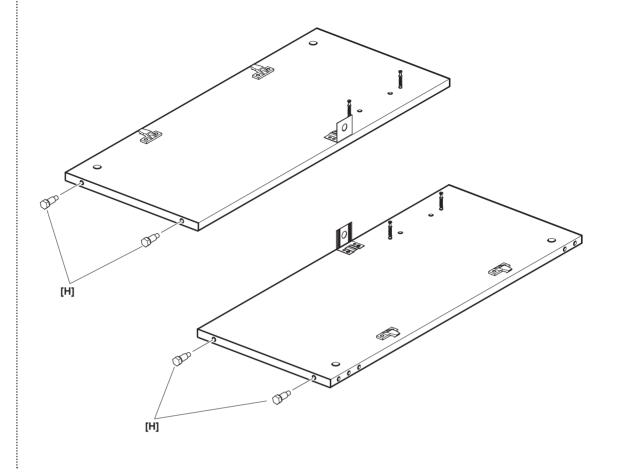

[G] x2

[H] x4

[L] x4

[M] x4

[N] x16

ORGKF1276316 IM + SM v2.indb 3 16/07/2019 10:54

ORGKF1276316 IM + SM v2.indb 4 16/07/2019 10:54