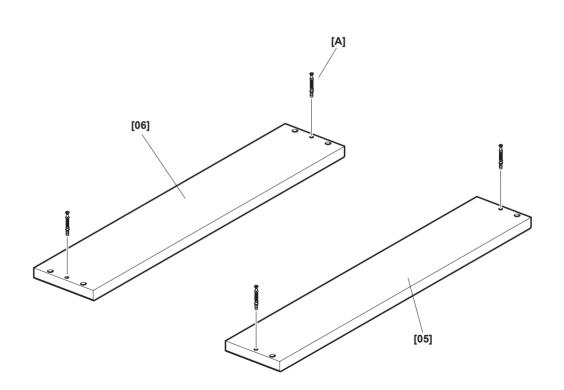

#### **Getting Started...**

- Check the pack and make sure that you have all parts. If not contact your local store who will be able to help you.
- When you are ready to start, make sure that you have the right tools on hands, plenty of space and a clean dry area for furniture assembly.
- Ensure there are no hidden service pipes and cables where you intended to drill.
- We do not recommend the use of power screwdrivers for the assembly of this product.
- Always ensure that screws locate exactly into pre-drilled pilot holes.
- Take care not to overtighten any of the screws.

Screws and wall plugs not included.