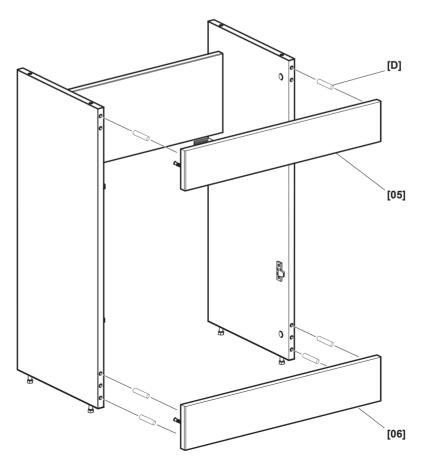

ORGKF1276316 IM + SM v2.indb 2 16/07/2019 10:54

EN WARNING! Please read all safety warnings carefully and be sure that they are fully understood before handling the product.

[B] x8

[C] x4

[D] x14

[E] x2

[F] x2