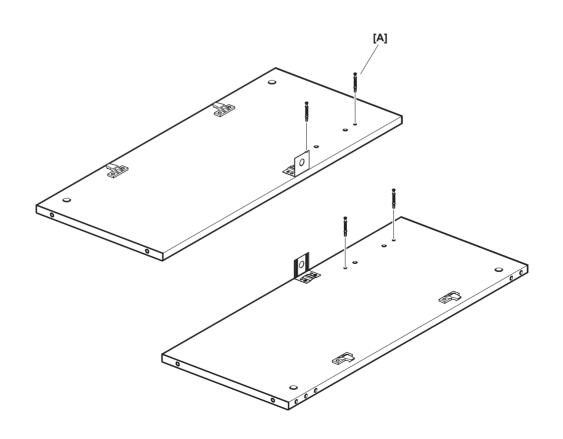

# imandra

3663602414889 3663602414896 3663602414902

3663602414919 3663602414926 5059340018928

V10719

|   | Contents            |   |
|---|---------------------|---|
|   | Product description | 5 |
| A | Safety              | 6 |
|   | Guarantee           | 6 |
|   | Assembly            | 7 |