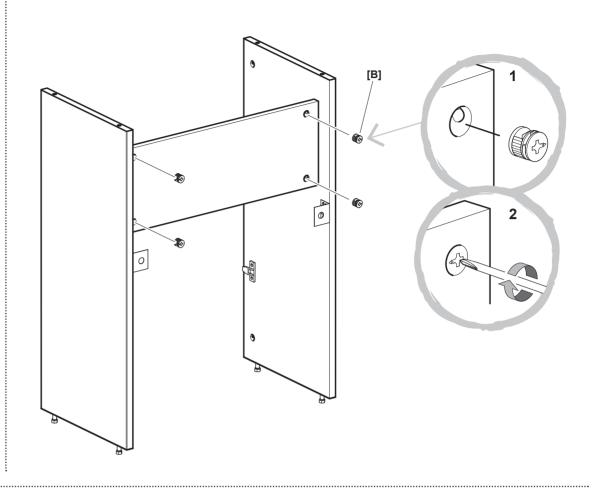

## IMPORTANT - RETAIN THIS INFORMATION FOR FUTURE REFERENCE: READ CAREFULLY

ORGKF1276316 IM + SM v2.indb 6 16/07/2019 10:54

02

ORGKF1276316 IM + SM v2.indb 7

03

05

[07] x1

[L] x4