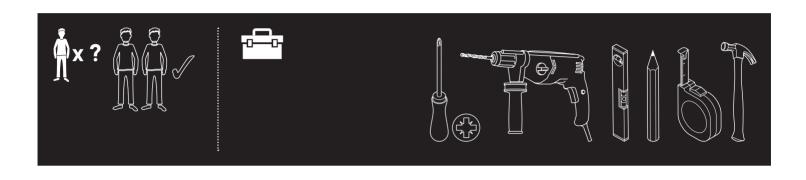

#### **Getting Started...**

- Check the pack and make sure that you have all parts. If not contact your local store who will be able to help you.
- When you are ready to start, make sure that you have the right tools on hands, plenty of space and a clean dry area for furniture assembly.
- Ensure there are no hidden service pipes and cables where you intended to drill.
- We do not recommend the use of power screwdrivers for the assembly of this product.
- Always ensure that screws locate exactly into pre-drilled pilot holes.
- Take care not to overtighten any of the screws.