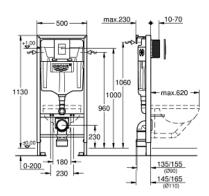

RAPID SL 3-in-1 set for WC, 1.13 m installation height MODEL # 38772001

Product Description:

RAPID SL

3-in-1 set for WC, 1.13 m installation height

Standard Specification:

with flushing cistern GD2, 6 I-2.6 I

Consisting of:

Rapid SL element for WC (38 528 001)

Skate Cosmopolitan flush plate, chrome (38 732 000)

Rapid SL front wall brackets (38 558 00M)