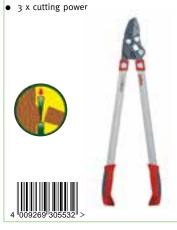

- Length 200cm
- Cutting diameter 32mm
- Bypass technology
- 225° adjustable head
- Simple and fast lock of the cutting head
- Non-stick coated blades