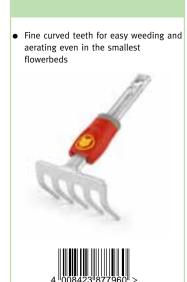

| BIM   | Aerator |
|-------|---------|
| Width | 3.5cm   |

 Loosens soil with ease in confined spaces, for optimum nutrient distribution

| ILM3  | Double Hoe |
|-------|------------|
| Width | 8cm        |
|       |            |