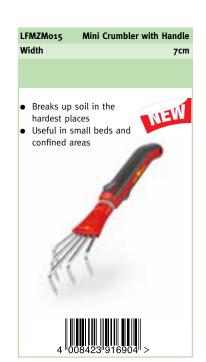

# multi-change® Cultivation Tools

The multi-change® cultivation tool range incorporates all the tools needed to keep borders in good health, as well as the tools required for an allotment area.

Each tool has a solid, robust design with tines, prongs and blades that will resist bending, wear and corrosion.

- For breaking up soil between plants in beds and borders
- Sharp pointed prongs for hard and stony ground

| BEM                                                                                                       | Cultivator      |
|-----------------------------------------------------------------------------------------------------------|-----------------|
| Width                                                                                                     | 11CM            |
|                                                                                                           |                 |
| <ul> <li>Lance shaped prongs<br/>soils for good nutrie</li> <li>Durable zinc chrome<br/>finish</li> </ul> | nt distribution |
|                                                                                                           |                 |