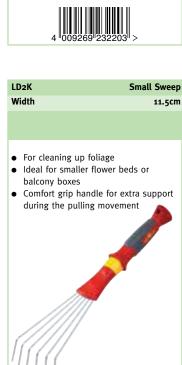

| UIMC  | Leaf Rake |
|-------|-----------|
| Width | 42cm      |
|       |           |

- For gathering leaves, grass clippings and debris from paved areas
- Ideal for use on hard ground

| Widdi               |                                                                                                                                                                                                                                                                                                                                                                                                                                                                                                                                                                                                                                                                                                                                                                                                                                                                                                                                                                                                                                                                                                                                                                                                                                                                                                                                                                                                                                                                                                                                                                                                                                                                                                                                                                                                                                                                                                                                                                                                                                                                                                                                | 500             |
|---------------------|--------------------------------------------------------------------------------------------------------------------------------------------------------------------------------------------------------------------------------------------------------------------------------------------------------------------------------------------------------------------------------------------------------------------------------------------------------------------------------------------------------------------------------------------------------------------------------------------------------------------------------------------------------------------------------------------------------------------------------------------------------------------------------------------------------------------------------------------------------------------------------------------------------------------------------------------------------------------------------------------------------------------------------------------------------------------------------------------------------------------------------------------------------------------------------------------------------------------------------------------------------------------------------------------------------------------------------------------------------------------------------------------------------------------------------------------------------------------------------------------------------------------------------------------------------------------------------------------------------------------------------------------------------------------------------------------------------------------------------------------------------------------------------------------------------------------------------------------------------------------------------------------------------------------------------------------------------------------------------------------------------------------------------------------------------------------------------------------------------------------------------|-----------------|
|                     |                                                                                                                                                                                                                                                                                                                                                                                                                                                                                                                                                                                                                                                                                                                                                                                                                                                                                                                                                                                                                                                                                                                                                                                                                                                                                                                                                                                                                                                                                                                                                                                                                                                                                                                                                                                                                                                                                                                                                                                                                                                                                                                                |                 |
| quantiti • Speciall | ke ideal for co<br>es of clippings<br>y designed tin<br>d won't 'bite' i                                                                                                                                                                                                                                                                                                                                                                                                                                                                                                                                                                                                                                                                                                                                                                                                                                                                                                                                                                                                                                                                                                                                                                                                                                                                                                                                                                                                                                                                                                                                                                                                                                                                                                                                                                                                                                                                                                                                                                                                                                                       | es 'glide' over |
|                     |                                                                                                                                                                                                                                                                                                                                                                                                                                                                                                                                                                                                                                                                                                                                                                                                                                                                                                                                                                                                                                                                                                                                                                                                                                                                                                                                                                                                                                                                                                                                                                                                                                                                                                                                                                                                                                                                                                                                                                                                                                                                                                                                |                 |
|                     |                                                                                                                                                                                                                                                                                                                                                                                                                                                                                                                                                                                                                                                                                                                                                                                                                                                                                                                                                                                                                                                                                                                                                                                                                                                                                                                                                                                                                                                                                                                                                                                                                                                                                                                                                                                                                                                                                                                                                                                                                                                                                                                                |                 |
|                     | STATE OF THE STATE | 14              |
|                     | -4                                                                                                                                                                                                                                                                                                                                                                                                                                                                                                                                                                                                                                                                                                                                                                                                                                                                                                                                                                                                                                                                                                                                                                                                                                                                                                                                                                                                                                                                                                                                                                                                                                                                                                                                                                                                                                                                                                                                                                                                                                                                                                                             |                 |
|                     |                                                                                                                                                                                                                                                                                                                                                                                                                                                                                                                                                                                                                                                                                                                                                                                                                                                                                                                                                                                                                                                                                                                                                                                                                                                                                                                                                                                                                                                                                                                                                                                                                                                                                                                                                                                                                                                                                                                                                                                                                                                                                                                                | 44/1            |
|                     |                                                                                                                                                                                                                                                                                                                                                                                                                                                                                                                                                                                                                                                                                                                                                                                                                                                                                                                                                                                                                                                                                                                                                                                                                                                                                                                                                                                                                                                                                                                                                                                                                                                                                                                                                                                                                                                                                                                                                                                                                                                                                                                                | HIIIII          |

Longspan Rake

UHM

Width

| 58cm                                                                     | Width                                                                                                                                                                                                                                                                                                                                                                                                                                                                                                                                                                                                                                                                                                                                                                                                                                                                                                                                                                                                                                                                                                                                                                                                                                                                                                                                                                                                                                                                                                                                                                                                                                                                                                                                                                                                                                                                                                                                                                                                                                                                                                                          |
|--------------------------------------------------------------------------|--------------------------------------------------------------------------------------------------------------------------------------------------------------------------------------------------------------------------------------------------------------------------------------------------------------------------------------------------------------------------------------------------------------------------------------------------------------------------------------------------------------------------------------------------------------------------------------------------------------------------------------------------------------------------------------------------------------------------------------------------------------------------------------------------------------------------------------------------------------------------------------------------------------------------------------------------------------------------------------------------------------------------------------------------------------------------------------------------------------------------------------------------------------------------------------------------------------------------------------------------------------------------------------------------------------------------------------------------------------------------------------------------------------------------------------------------------------------------------------------------------------------------------------------------------------------------------------------------------------------------------------------------------------------------------------------------------------------------------------------------------------------------------------------------------------------------------------------------------------------------------------------------------------------------------------------------------------------------------------------------------------------------------------------------------------------------------------------------------------------------------|
|                                                                          |                                                                                                                                                                                                                                                                                                                                                                                                                                                                                                                                                                                                                                                                                                                                                                                                                                                                                                                                                                                                                                                                                                                                                                                                                                                                                                                                                                                                                                                                                                                                                                                                                                                                                                                                                                                                                                                                                                                                                                                                                                                                                                                                |
| l for collecting large<br>ippings<br>ned tines 'glide' over<br>'bite' in | <ul> <li>Clears moss and thatch from t</li> <li>Head swings back and forth to<br/>rake 'glide' over lawn when pu<br/>and 'bite' into the lawn when</li> </ul>                                                                                                                                                                                                                                                                                                                                                                                                                                                                                                                                                                                                                                                                                                                                                                                                                                                                                                                                                                                                                                                                                                                                                                                                                                                                                                                                                                                                                                                                                                                                                                                                                                                                                                                                                                                                                                                                                                                                                                  |
|                                                                          |                                                                                                                                                                                                                                                                                                                                                                                                                                                                                                                                                                                                                                                                                                                                                                                                                                                                                                                                                                                                                                                                                                                                                                                                                                                                                                                                                                                                                                                                                                                                                                                                                                                                                                                                                                                                                                                                                                                                                                                                                                                                                                                                |
|                                                                          | Chillian Contraction of the Cont |
| 423 <sup>8</sup> 78011 <sup>1</sup> >                                    | 4    008423    878028    >                                                                                                                                                                                                                                                                                                                                                                                                                                                                                                                                                                                                                                                                                                                                                                                                                                                                                                                                                                                                                                                                                                                                                                                                                                                                                                                                                                                                                                                                                                                                                                                                                                                                                                                                                                                                                                                                                                                                                                                                                                                                                                     |