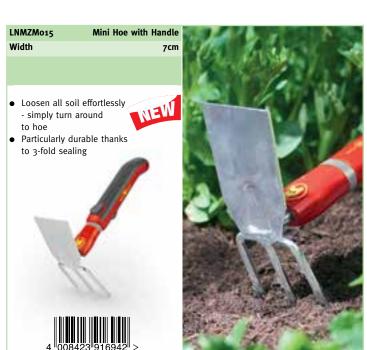

| BIM   | Aerator |
|-------|---------|
| Width | 3.5cm   |

 Loosens soil with ease in confined spaces, for optimum nutrient distribution

| ILM3  | Double Hoe |
|-------|------------|
| Width | 8cm        |
|       |            |