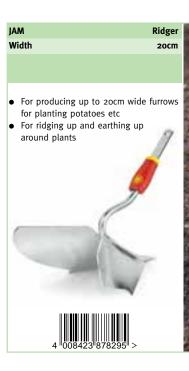

| Width                                                                                                                                       | 15CM        |
|                                                                                                                                             |             |
|                                                                                                                                             |             |
| Crumbles soil into a fine till sowing seeds or planting     Mixes peat, manure and fethe soil     Rear blade keeps tool at a constant depth |             |
|                                                                                                                                             | 1           |















| DSM19 | Close Toothed Rake |
|-------|--------------------|
| Width | 19cm               |
|       |                    |
|       |                    |
|       |                    |

- Rake with curved teeth which are easily pulled through soil and gravel
- Durable zinc chrome plate and lacquer finish



| DRM30 | Soil Rake |
|-------|-----------|
| Width | 30cm      |

 Universal garden rake with solid, high quality steel head and curved teeth for easy soil penetration



# DOM40 Bow Rake Width 40cm

- Curved teeth can be pulled through soil and gravel smoothly and easily
- Flat top for levelling seed beds



### **Gloves**

The WOLF-Garten glove range has been specifically designed to cater for a variety of gardening tasks. They are robust, durable, machine washable and help to