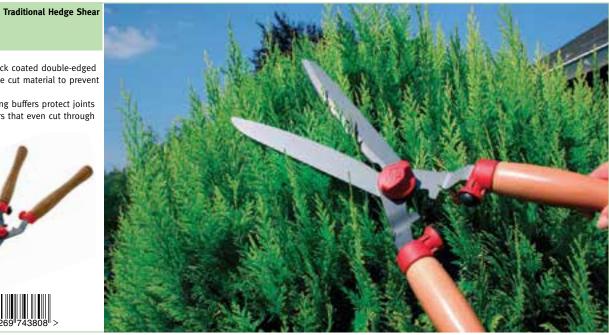

MANY



Cutting Range Loppers



# **Hedge Shears**

From the smallest topiary box to the largest boundary hedge, the WOLF-Garten range of shears has a tool for every job. They have been designed with ergonomics in mind creating premium performance without the effort. With a top quality assortment, you can be sure of a precise cutting performance that will last for years to come.





#### HSB **Box Tree Shear**

- Specially designed for trimming box trees and other topiary plants
- Curved double-edged blades
- Short blades with plastic handle
- Patented fine-adjustable bearing clearance



#### Curved non-stick coated double-edged blades hold the cut material to prevent it from falling

Shock absorbing buffers protect joints

HSTL

 Powerful shears that even cut through thick branches





#### HSG Variable Hedge Shear

- With integrated adjustable blade tension, reducing the effort by 40% for cuts along the entire length of the blades
- Shock absorbing buffers protect joints
- Curved double-edged blades prevents cut material from falling





#### HS1000T

Telescopic Hedge Shear

- For general use as well as those hard -to-reach places
- Lightweight, strong ergonomic handles
- Adjustable handle length from 700 to 1000mm





10 YEARS GUARANTEE MADE IN GERMANY



Cutting Range Hedge Shears



# **Hand Grass Shears**

The range of WOLF-Garten hand grass shears offer simple and economic tools for any type of lawn edging requirement.

The multi-purpose scissors are designed for right and left handed use. They are the ideal kitchen scissors, suitable for use on flower stems as