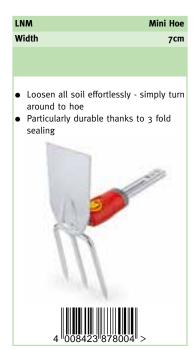

| BIM   | Aerator |
|-------|---------|
| Width | 3.5cm   |

 Loosens soil with ease in confined spaces, for optimum nutrient distribution

| ILM3  | Double Hoe |
|-------|------------|
| Width | 8cm        |
|       |            |