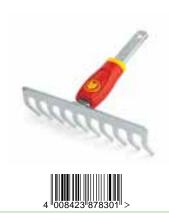

| DSM19 | Close Toothed Rake |
|-------|--------------------|
| Width | 19cm               |
|       |                    |
|       |                    |
|       |                    |

- Rake with curved teeth which are easily pulled through soil and gravel
- Durable zinc chrome plate and lacquer finish