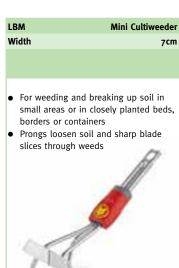

- For breaking up soil between plants in beds and borders
- Sharp pointed prongs for hard and stony ground

| BEM                                                                                                       | Cultivator      |
|-----------------------------------------------------------------------------------------------------------|-----------------|
| Width                                                                                                     | 11CM            |
|                                                                                                           |                 |
| <ul> <li>Lance shaped prongs<br/>soils for good nutrie</li> <li>Durable zinc chrome<br/>finish</li> </ul> | nt distribution |
|                                                                                                           |                 |