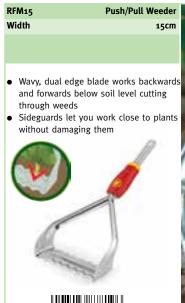

|
|       |                    |
|       |                    |

- Rake with curved teeth which are easily pulled through soil and gravel
- Durable zinc chrome plate and lacquer finish



| DRM30 | Soil Rake |
|-------|-----------|
| Width | 30cm      |

 Universal garden rake with solid, high quality steel head and curved teeth for easy soil penetration



# DOM40 Bow Rake Width 40cm

- Curved teeth can be pulled through soil and gravel smoothly and easily
- Flat top for levelling seed beds



### **Gloves**

The WOLF-Garten glove range has been specifically designed to cater for a variety of gardening tasks. They are robust, durable, machine washable and help to keep hands well protected. Our gloves are available in small, medium and large. See page 41 for more details.











| SHM                                                   | Swoe Style Hoe                              |
|-------------------------------------------------------|---------------------------------------------|
| Width                                                 | 12CM                                        |
|                                                       |                                             |
|                                                       |                                             |
|                                                       | ding around and behind                      |
| <ul><li>plants in tigh</li><li>Push and pul</li></ul> | l action severing weeds                     |
| from their roo                                        | ots