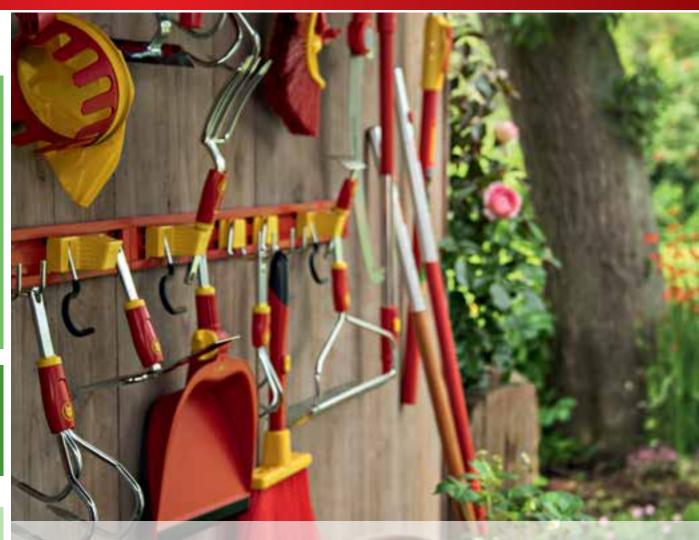

## **Designed to last for generations!**

Our multi-change® devices are ergonomically designed with handles of different lengths to suit your body size for simplified, back-friendly work. There is also an option of extendable handles to enable safe working without the need for a ladder.

The extraordinary craftsmanship and use of high quality materials are supported by our 35 year guarantee on every multi-change® device from 2018 onwards. This allows you to pass on your skills to the next generation of young gardeners, who can use our tools for years to come.