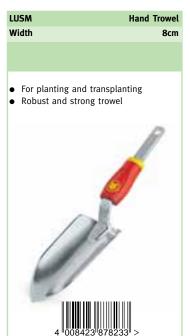

- Suitable for use with hand trowel and fork
- Made from lightweight, strong, high quality aluminium

| ZMo15  | Mini Handle |
|--------|-------------|
| Length | 15cm        |

- Lightweight and sits comfortably in hand
- Ergonomic shape & non-slip surfaces prov