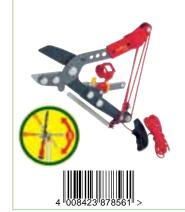

#### RR400T Bypass Tree Lopper

- Length 240 400cm
- Cutting diameter 32mm
- Bypass technology
- 225° adjustable head
- Simple and fast lock of the cutting head
- Non-stick coated blades

working angle

- For branches up to 40mm in diameter
- 4:1 pulley system for less effort and easier pruning