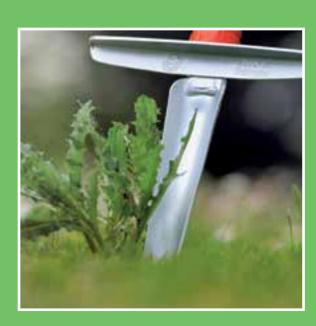

# multi-change® Weeding

The WOLF-Garten weeding range can help you to create the perfect lawn.

Our innovative tools allow chemical-free weeding, with both a bespoke weeder and multi-change® options available.

IWA Garden Weeder

- Eco-friendly weeding without using chemicals
- D-Grip handle with soft zone Length: 110 cm
- Foldable foot step for space saving storage
- Its deep reaching claws grab the weeds from all directions (2 stainless steel blades)
- Ejection system helps to release weed after pulling