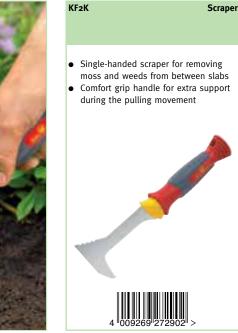

## multi-change® Cleaning

The multi-change® cleaning range is useful for cleaning patios, paths, decks, ponds, greenhouse windows and even clearing out and cleaning gutters.

This comprehensive range helps keep the home and garden spick and span, whilst saving you valuable storage space, time and effort.