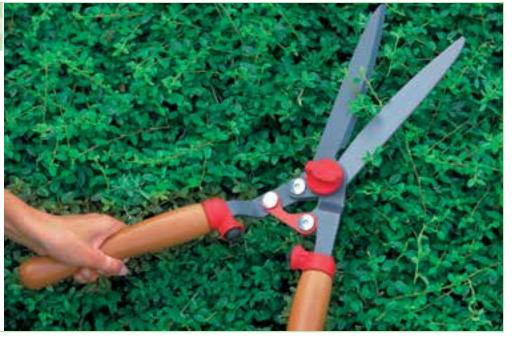

e effort. With a top quality assortment, you can be sure of a precise cutting performance that will last for years to come.





#### HSB **Box Tree Shear**

- Specially designed for trimming box trees and other topiary plants
- Curved double-edged blades
- Short blades with plastic handle
- Patented fine-adjustable bearing clearance



#### Curved non-stick coated double-edged blades hold the cut material to prevent it from falling

Shock absorbing buffers protect joints

HSTL

 Powerful shears that even cut through thick branches





#### HSG Variable Hedge Shear

- With integrated adjustable blade tension, reducing the effort by 40% for cuts along the entire length of the blades
- Shock absorbing buffers protect joints
- Curved double-edged blades prevents cut material from falling





#### HS1000T

Telescopic Hedge Shear

- For general use as well as those hard -to-reach places
- Lightweight, strong ergonomic handles
- Adjustable handle length from 700 to 1000mm





10 YEARS GUARANTEE MADE IN GERMANY



Cutting Range Hedge Shears



# **Hand Grass Shears**

The range of WOLF-Garten hand grass shears offer simple and economic tools for any type of lawn edging requirement.

The multi-purpose scissors are designed for right and left handed use. They are the ideal kitchen scissors, suitable for use on flower stems as well as rope, drapery and cardboard.







- Universal scissors for the home and garden
- Cuts flowers, rope, drapery, wrapping paper and cardboard
- Double ground stainless steel blades









#### RILL Comfort Grass Shears

- For lawn edge cutting and c