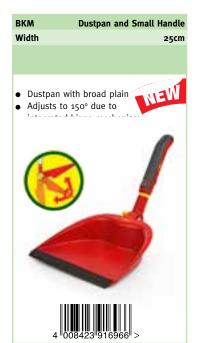

|

GCM



**Pond Net** 

30 x 30cm



with multi-change



### multi-change® Sweeping

The multi-change® Sweeping range includes products for both everyday tasks and specific cleaning requirements.

WOLF-Garten has developed the X-tra clean series of brooms to help clean floors faster and more thoroughly. This is made possible by an X-shaped overlapping arrangement of the bristles made from durable materials, each tailored for specific cleaning tasks. The result is quick and efficient sweeping in both wet and dry conditions. In addition, the round shape of the brush body allows you to easily reach corners and narrow spaces without damaging the edges of your furniture.









**House Broom** 

35cm



| TB350M                                                                                                                   | Patio Broom