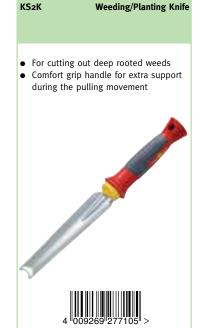

# multi-change® Weeding

The WOLF-Garten weeding range can help you to create the perfect lawn.

Our innovative tools allow chemical-free weeding, with both a bespoke weeder and multi-change® options available.

KSM Weeding Knife
Width 4cm

- Manufactured from high quality steel
- Integrated foot rest for extra leverage
- Removes the toughest weeds with little effort

| IWM   |            | Weed Extractor                         |
|-------|------------|----------------------------------------|
| Width |            | 4cm                                    |
|       |            |                                        |
|       |            | leep rooted weeds<br>wist and pull out |
|       | J.         |                                        |
| 1     |            |                                        |
|       | 4 008423 8 | 78264 >                                |