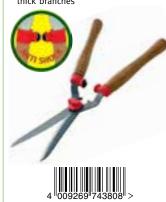

ERMANY



Cutting Range Loppers



# **Hedge Shears**

From the smallest topiary box to the largest boundary hedge, the WOLF-Garten range of shears has a tool for every job. They have been designed with ergonomics in mind creating premium performance without the effort. With a top quality assortment, you can be sure of a precise cutting performance that will last for years to come.





#### HSB **Box Tree Shear**

- Specially designed for trimming box trees and other topiary plants
- Curved double-edged blades
- Short blades with plastic handle
- Patented fine-adjustable bearing clearance



#### Curved non-stick coated double-edged blades hold the cut material to prevent it from falling

Shock absorbing buffers protect joints

HSTL

 Powerful shears that even cut through thick branches





#### HSG Variable Hedge Shear

- With integrated adjustable blade tension, reducing the effort by 40% for cuts along the entire length of the blades
- Shock absorbing buffers protect joints
- Curved double-edged blades prevents cut material from falling





#### HS1000T

Telescopic Hedge Shear

- For general use as well as those hard -to-reach places
- Lightweight, strong ergonomic handles
- Adjustable handle length from 700 to 1000mm





10 YEARS GUARANTEE MADE IN GERMANY



Cutting Range Hedge Shears



# **Hand Grass Shears**

The range of WOLF-Garten hand grass shears offer simple and economic tools for any type of lawn edging requirement.

The multi-purpose scissors are designed for right and left handed use. They are the ideal kitchen scissors, suitable for use on flower stems