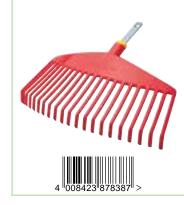

Longspan Rake

UHM

Width

| 58cm                                                                     | Width                                                                                                                                                                                                                                                                                                                                                                                                                                                                                                                                                                                                                                                                                                                                                                                                                                                                                                                                                                                                                                                                                                                                                                                                                                                                                                                                                                                                                                                                                                                                                                                                                                                                                                                                                                                                                                                                                                                                                                                                                                                                                                                          |
|--------------------------------------------------------------------------|--------------------------------------------------------------------------------------------------------------------------------------------------------------------------------------------------------------------------------------------------------------------------------------------------------------------------------------------------------------------------------------------------------------------------------------------------------------------------------------------------------------------------------------------------------------------------------------------------------------------------------------------------------------------------------------------------------------------------------------------------------------------------------------------------------------------------------------------------------------------------------------------------------------------------------------------------------------------------------------------------------------------------------------------------------------------------------------------------------------------------------------------------------------------------------------------------------------------------------------------------------------------------------------------------------------------------------------------------------------------------------------------------------------------------------------------------------------------------------------------------------------------------------------------------------------------------------------------------------------------------------------------------------------------------------------------------------------------------------------------------------------------------------------------------------------------------------------------------------------------------------------------------------------------------------------------------------------------------------------------------------------------------------------------------------------------------------------------------------------------------------|
|                                                                          |                                                                                                                                                                                                                                                                                                                                                                                                                                                                                                                                                                                                                                                                                                                                                                                                                                                                                                                                                                                                                                                                                                                                                                                                                                                                                                                                                                                                                                                                                                                                                                                                                                                                                                                                                                                                                                                                                                                                                                                                                                                                                                                                |
| l for collecting large<br>ippings<br>ned tines 'glide' over<br>'bite' in | <ul> <li>Clears moss and thatch from t</li> <li>Head swings back and forth to<br/>rake 'glide' over lawn when pu<br/>and 'bite' into the lawn when</li> </ul>                                                                                                                                                                                                                                                                                                                                                                                                                                                                                                                                                                                                                                                                                                                                                                                                                                                                                                                                                                                                                                                                                                                                                                                                                                                                                                                                                                                                                                                                                                                                                                                                                                                                                                                                                                                                                                                                                                                                                                  |
|                                                                          |                                                                                                                                                                                                                                                                                                                                                                                                                                                                                                                                                                                                                                                                                                                                                                                                                                                                                                                                                                                                                                                                                                                                                                                                                                                                                                                                                                                                                                                                                                                                                                                                                                                                                                                                                                                                                                                                                                                                                                                                                                                                                                                                |
|                                                                          | Chillian Contraction of the Cont |
| 423 <sup>8</sup> 78011 <sup>1</sup> >                                    | 4    008423    878028    >                                                                                                                                                                                                                                                                                                                                                                                                                                                                                                                                                                                                                                                                                                                                                                                                                                                                                                                                                                                                                                                                                                                                                                                                                                                                                                                                                                                                                                                                                                                                                                                                                                                                                                                                                                                                                                                                                                                                                                                                                                                                                                     |

UGM

Width 30cm Clears moss and thatch from the lawn Head swings back and forth to help rake 'glide' over lawn when pushed and 'bite' into the lawn when pulled