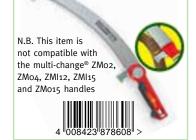

| SHM                                                   | Swoe Style Hoe                              |
|-------------------------------------------------------|---------------------------------------------|
| Width                                                 | 12CM                                        |
|                                                       |                                             |
|                                                       |                                             |
|                                                       | ding around and behind                      |
| <ul><li>plants in tigh</li><li>Push and pul</li></ul> | l action severing weeds                     |
| from their roo                                        | ots                                         |
|                                                       | B                                           |
|                                                       |                                             |
|                                                       |                                             |
|                                                       | <i>9</i>                                    |
|                                                       |                                             |
| -                                                     |                                             |
| 4                                                     |                                             |
|                                                       |                                             |
|                                                       | <b>11 110</b> 1011 111 11 <b>11 11 1</b> 11 |
|                                                       |                                             |
| 4 100                                                 | 8423  878202  >                             |