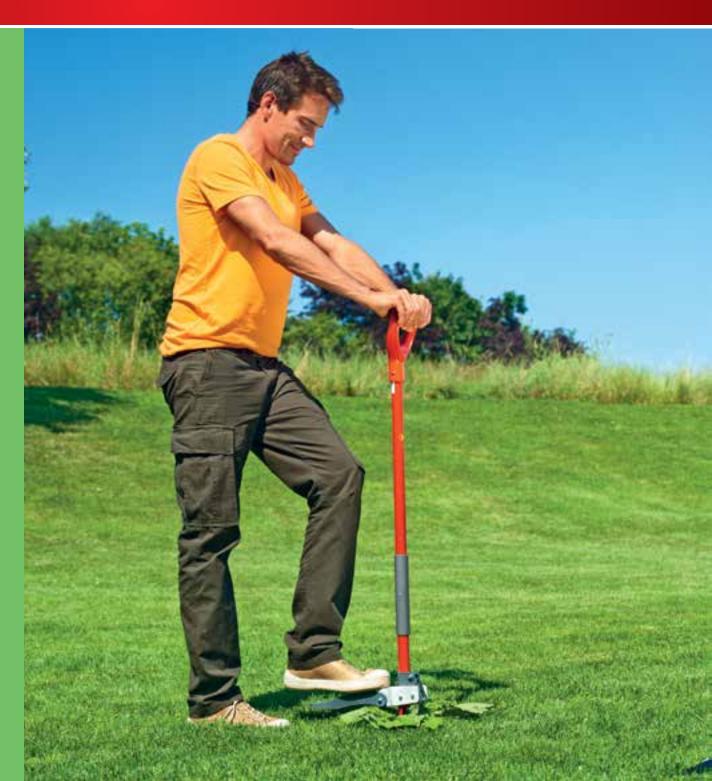

# multi-change® Weeding

The WOLF-Garten weeding range can help you to create the perfect lawn.

Our innovative tools allow chemical-free weeding, with both a bespoke weeder and multi-change® options available.

IWA Garden Weeder

- Eco-friendly weeding without using chemicals
- D-Grip handle with soft zone Length: 110 cm
- Foldable foot step for space saving storage
- Its deep reaching claws grab the weeds from all directions (2 stainless steel blades)
- Ejection system helps to release weed after pulling