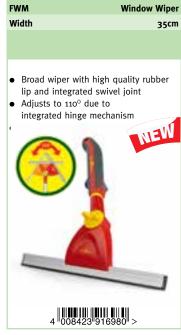

working angle

- For branches up to 40mm in diameter
- 4:1 pulley system for less effort and easier pruning



RCM Anvil Tree Lopper

- For branches up to 38mm in diameter
  4:1 pulley system for less effort and
- easier pruning



Adjustable Fruit Picker

A gentle pull and fruit drops into the strong collection bag

- Built in knife for stubborn stalks
- Angle of cutting head adjusts for ease of use









multi-change® Tree Care Tools

## multi-change® Cleaning

The multi-change® cleaning range is useful for cleaning patios, paths, decks, ponds, greenhouse windows and even clearing out and cleaning gutters.

This comprehensive range helps keep the home and garden spick and span, whilst saving you valuable storage space, time and effort.













WKM

Size

**Gutter Cleaner** 







**EWM** 



| W | idth 3ocm                                                                                                                                                                                                                                              |
|---|--------------------------------------------------------------------------------------------------------------------------------------------------------------------------------------------------------------------------------------------------------|
|   |                                                                                                                                                                                                                                                        |
| • | Clean gutte