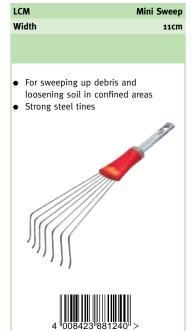

| 50cm                                                                                                                   | Width                                                                                                                                                                        |
|------------------------------------------------------------------------------------------------------------------------|------------------------------------------------------------------------------------------------------------------------------------------------------------------------------|
|                                                                                                                        |                                                                                                                                                                              |
| que curved fan shape, cleans and<br>ects grass from large areas<br>cially designed tines which won't<br>into the grass | <ul> <li>Unique curved fan shape, cleans collects grass from large areas</li> <li>Specially designed tines which widig into the grass</li> <li>Polypropylene body</li> </ul> |
|                                                                                                                        |                                                                                                                                                                              |
|                                                                                                                        |                                                                                                                                                                              |
| 4 008423 881264 >                                                                                                      | 4 008423 881271 >                                                                                                                                                            |

URM<sub>3</sub>

Moss Removal Rake

30cm

UBM

| que curved fan shape, cleans and                                                                      |                                  |
|-------------------------------------------------------------------------------------------------------|----------------------------------|
| ects grass from large areas<br>cially designed tines which won't<br>into the grass<br>ypropylene body | <b>35</b> Y E A R S<br>GUARANTEE |
|                                                                                                       | MADE IN GERMANY                  |
|                                                                                                       |                                  |