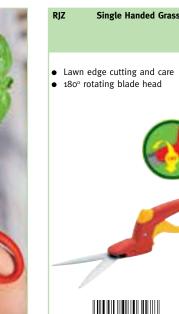

Curved double-edged blades prevents cut material from falling





#### HS1000T

Telescopic Hedge Shear

- For general use as well as those hard -to-reach places
- Lightweight, strong ergonomic handles
- Adjustable handle length from 700 to 1000mm





10 YEARS GUARANTEE MADE IN GERMANY



Cutting Range Hedge Shears



# **Hand Grass Shears**

The range of WOLF-Garten hand grass shears offer simple and economic tools for any type of lawn edging requirement.

The multi-purpose scissors are designed for right and left handed use. They are the ideal kitchen scissors, suitable for use on flower stems as well as rope, drapery and cardboard.







- Universal scissors for the home and garden
- Cuts flowers, rope, drapery, wrapping paper and cardboard
- Double ground stainless steel blades









#### RILL Comfort Grass Shears

- For lawn edge cutting and care
- 30% effort-saving due to non-stick blades
- Comfort grip handles
- Hand protector
- 180° rotating blade head





**10** YEARS GUARANTEE MADE IN GERMANY



Cutting Range Grass Shears

#### **Hand Tools**

Designed with the smaller garden in mind, the WOLF-Garten hand tools range is perfect for working in areas where space is limited or in densely planted flowerbeds. All tools are lightweight and comfortable to use and are designed to put the comfort back into gardening. The 3 zone ergonomic design makes for easier handling.









- For planting bulbs or bedding plants
- Automatic soil release by simple pressure on the handle
- Side measure to gauge planting depth







LU<sub>2</sub>P

Width











**Planting Tr