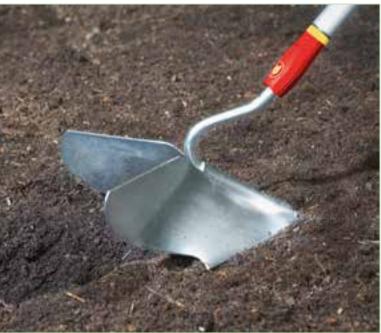

- Broad, sharp angled blade for weeding or drawing out seed drills
- Sharp prongs on rear break up heavy

| DAS                                                                                                                                         | Soil Miller |
|---------------------------------------------------------------------------------------------------------------------------------------------|-------------|
| Width                                                                                                                                       | 15CM        |
|                                                                                                                                             |             |
|                                                                                                                                             |             |
| Crumbles soil into a fine till sowing seeds or planting     Mixes peat, manure and fethe soil     Rear blade keeps tool at a constant depth |             |
|                                                                                                                                             | 1           |