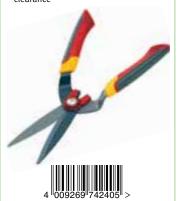

- Cuts turf to create a neat edge
- Traditional half moon design

| RBM                              | Lawn Edge Trimmer            |
|----------------------------------|------------------------------|
| Width                            | 15cm                         |
|                                  |                              |
|                                  |                              |
| <ul> <li>Cuts perfect</li> </ul> | t edges of any shape or      |
| •                                | keeping your back straight   |
| <ul> <li>Easy to ma</li> </ul>   |                              |
|                                  | ted blades for clean cutting |
| performano                       | e                            |
|                                  |                              |
|                                  | All I                        |
|                                  | 100                          |
| . 164                            |                              |
| - 100                            |                              |
| - 600                            |                              |
| 4                                |                              |
| 17                               | t t                          |
| / 1000                           |                              |