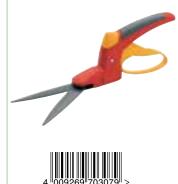

- Cuts turf to create a neat edge
- Traditional half moon design

| RBM                              | Lawn Edge Trimmer            |
|----------------------------------|------------------------------|
| Width                            | 15cm                         |
|                                  |                              |
|                                  |                              |
| <ul> <li>Cuts perfect</li> </ul> | t edges of any shape or      |
| •                                | keeping your back straight   |
| <ul> <li>Easy to ma</li> </ul>   |                              |
|                                  | ted blades for clean cutting |
| performano                       | e                            |
|                                  |                              |
|                                  | All I                        |
|                                  | 100                          |
| . 164                            |                              |
| - 100                            |                              |
| - 600                            |                              |
| 4                                |                              |
| 17                               | t t                          |
| / 1000                           |                              |