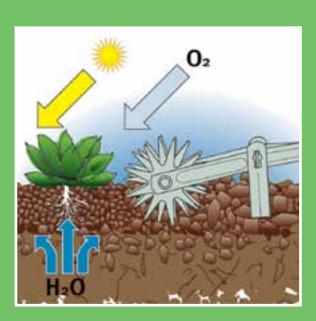

## A system to suit all seasons

**SOIL WORKING** 

**RAKES** 

TREE CARE

**LAWN CARE** 

**CLEANING** 

## **Designed to last for generations!**

Our multi-change® devices are ergonomically designed with handles of different lengths to suit your body size for simplified, back-friendly work. There is also an option of extendable handles to enable safe working without the need for a ladder.