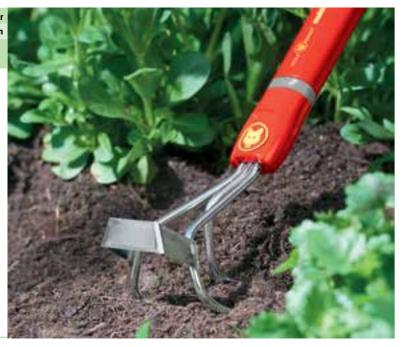

- For breaking up soil between plants in beds and borders
- Sharp pointed prongs for hard and stony ground

| BEM                                                                                                       | Cultivator      |
|-----------------------------------------------------------------------------------------------------------|-----------------|
| Width                                                                                                     | 11CM            |
|                                                                                                           |                 |
| <ul> <li>Lance shaped prongs<br/>soils for good nutrie</li> <li>Durable zinc chrome<br/>finish</li> </ul> | nt distribution |
|                                                                                                           |                 |