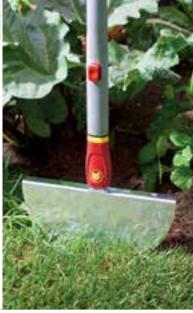

- Cuts turf to create a neat edge
- Traditional half moon design

| RBM                              | Lawn Edge Trimmer            |
|----------------------------------|------------------------------|
| Width                            | 15cm                         |
|                                  |                              |
|                                  |                              |
| <ul> <li>Cuts perfect</li> </ul> | t edges of any shape or      |
| •                                | keeping your back straight   |
| <ul> <li>Easy to ma</li> </ul>   |                              |
|                                  | ted blades for clean cutting |
| performano                       | e                            |
|                                  |                              |
|                                  | All I                        |
|                                  | 100                          |
| . 164                            |                              |
| - 100                            |                              |
| - 600                            |                              |
| 4                                |                              |
| 17                               | t t                          |
| / 1000                           |                              |