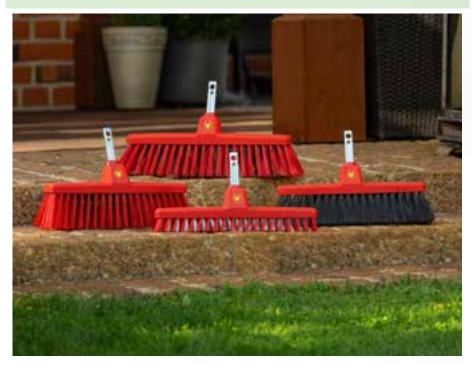

#### New brooms for efficient sweeping

WOLF-Garten has developed the X-tra clean series of brooms to help clean floors faster and more thoroughly. This is made possible by an X-shaped overlapping arrangement of the bristles made from durable materials, each tailored for specific sweeping tasks. The result is quick and efficient sweeping in both wet and dry conditions. In addition, the round shape of the brush body allows you to easily reach corners and narrow spaces without damaging the edges of your furniture.

### multi-change® Sweeping

The multi-change® Sweeping range includes products for both everyday tasks and specific cleaning requirements.

WOLF-Garten has developed the X-tra clean series of brooms to help clean floors faster and more thoroughly. This is made possible by an X-shaped overlapping arrangement of the bristles made from durable materials, each tailored for specific cleaning tasks. The result is quick and efficient sweeping in both wet and dry conditions. In addition, the round shape of the brush body allows you to easily reach corners and narrow spaces without damaging the edges of your furniture.