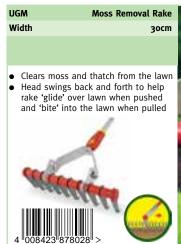

URM<sub>3</sub>

Moss Removal Rake

30cm

UBM

| que curved fan shape, cleans and                                                                      |                                  |
|-------------------------------------------------------------------------------------------------------|----------------------------------|
| ects grass from large areas<br>cially designed tines which won't<br>into the grass<br>ypropylene body | <b>35</b> Y E A R S<br>GUARANTEE |
|                                                                                                       | MADE IN GERMANY                  |
|                                                                                                       |                                  |

Longspan Rake

UHM

Width

| 58cm                                                                     | Width                                                                                                                                                                                                                                                                                                                                                                                                                                                                                                                                                                                                                                                                                                                                                                                                                                                                                                                                                                                                                                                                                                                                                                                                                                                                                                                                                                                                                                                                                                                                                                                                                                                                                                                                                                                                                                                                                                                                                                                                                                                                                                                          |
|--------------------------------------------------------------------------|--------------------------------------------------------------------------------------------------------------------------------------------------------------------------------------------------------------------------------------------------------------------------------------------------------------------------------------------------------------------------------------------------------------------------------------------------------------------------------------------------------------------------------------------------------------------------------------------------------------------------------------------------------------------------------------------------------------------------------------------------------------------------------------------------------------------------------------------------------------------------------------------------------------------------------------------------------------------------------------------------------------------------------------------------------------------------------------------------------------------------------------------------------------------------------------------------------------------------------------------------------------------------------------------------------------------------------------------------------------------------------------------------------------------------------------------------------------------------------------------------------------------------------------------------------------------------------------------------------------------------------------------------------------------------------------------------------------------------------------------------------------------------------------------------------------------------------------------------------------------------------------------------------------------------------------------------------------------------------------------------------------------------------------------------------------------------------------------------------------------------------|
|                                                                          |                                                                                                                                                                                                                                                                                                                                                                                                                                                                                                                                                                                                                                                                                                                                                                                                                                                                                                                                                                                                                                                                                                                                                                                                                                                                                                                                                                                                                                                                                                                                                                                                                                                                                                                                                                                                                                                                                                                                                                                                                                                                                                                                |
| l for collecting large<br>ippings<br>ned tines 'glide' over<br>'bite' in | <ul> <li>Clears moss and thatch from t</li> <li>Head swings back and forth to<br/>rake 'glide' over lawn when pu<br/>and 'bite' into the lawn when</li> </ul>                                                                                                                                                                                                                                                                                                                                                                                                                                                                                                                                                                                                                                                                                                                                                                                                                                                                                                                                                                                                                                                                                                                                                                                                                                                                                                                                                                                                                                                                                                                                                                                                                                                                                                                                                                                                                                                                                                                                                                  |
|                                                                          |                                                                                                                                                                                                                                                                                                                                                                                                                                                                                                                                                                                                                                                                                                                                                                                                                                                                                                                                                                                                                                                                                                                                                                                                                                                                                                                                                                                                                                                                                                                                                                                                                                                                                                                                                                                                                                                                                                                                                                                                                                                                                                                                |
|                                                                          | Chillian Contraction of the Cont |
| 423 <sup>8</sup> 78011 <sup>1</sup> >                                    | 4    008423    878028    >                                                                                                                                                                                                                                                                                                                                                                                                                                                                                                                                                                                                                                                                                                                                                                                                                                                                                                                                                                                                                                                                                                                                                                                                                                                                                                                                                                                                                                                                                                                                                                                                                                                                                                                                                                                                                                                                                                                                                                                                                                                                                                     |

UGM

Width 30cm Clears moss and thatch from the lawn Head swings back and forth to help rake 'glide' over lawn when pushed and 'bite' into the lawn when pulled