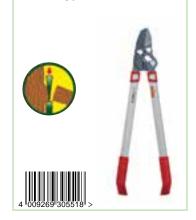

#### RR400T Bypass Tree Lopper

- Length 240 400cm
- Cutting diameter 32mm
- Bypass technology
- 225° adjustable head
- Simple and fast lock of the cutting head
- Non-stick coated blades

working angle

- For branches up to 40mm in diameter
- 4:1 pulley system for less effort and easier pruning