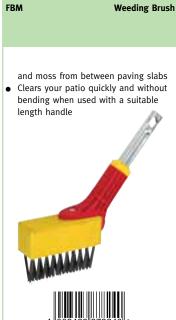

# multi-change® Weeding

The WOLF-Garten weeding range can help you to create the perfect lawn.

Our innovative tools allow chemical-free weeding, with both a bespoke weeder and multi-change® options available.

KSM Weeding Knife
Width 4cm

- Manufactured from high quality steel
- Integrated foot rest for extra leverage
- Removes the toughest weeds with little effort

| IWM   |            | Weed Extractor                         |
|-------|------------|----------------------------------------|
| Width |            | 4cm                                    |
|       |            |                                        |
|       |            | leep rooted weeds<br>wist and pull out |
|       | J.         |                                        |
| 1     |            |                                        |
|       | 4 008423 8 | 78264 >                                |