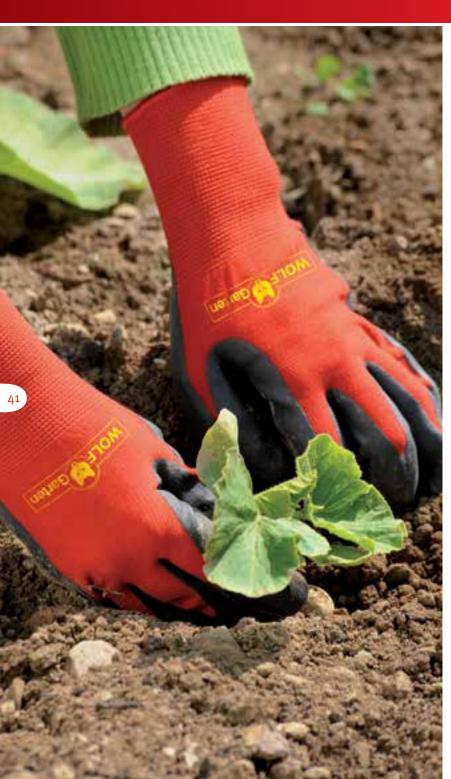

### **Gloves**

The WOLF-Garten glove range has been specifically designed to cater for a variety of gardening tasks. They are robust, durable, machine washable and help to keep hands well protected. Our gloves are available in small, medium and large. See page 41 for more details.