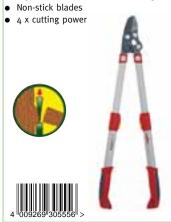

RCM Anvil Tree Lopper

- For branches up to 38mm in diameter
  4:1 pulley system for less effort and
- easier pruning

Adjustable Fruit Picker

A gentle pull and fruit drops into the strong collection bag

- Built in knife for stubborn stalks
- Angle of cutting head adjusts for ease of use