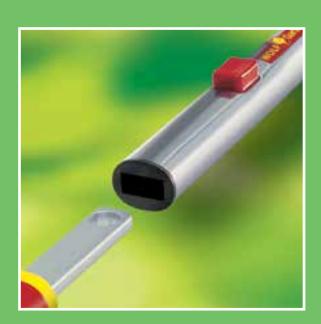

multi-change® Tools

A handle is the starting point for any multi-change® collection, whether it's for general use or for a more specific application.

All of our lightweight metal handles are made using recycled aluminium and each handle has a fixed seat, guaranteed to withstand vibration and absorb shock when in use.

**35**YEARS

GUARANTEE MADE IN GERMANY

- Suitable for use with hand saws and rockery tools
- Push button tool head release on handle end

ZMV<sub>3</sub>

Length

| ZMo4   | Small Handle |
|--------|--------------|
| Length | 35cm         |