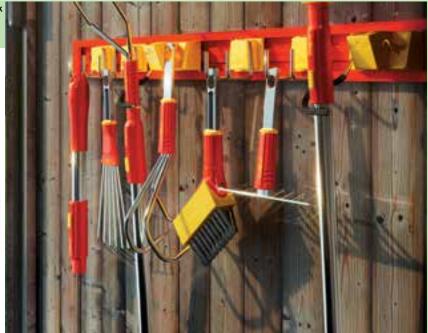

## **Designed to last for generations!**

Our multi-change® devices are ergonomically designed with handles of different lengths to suit your body size for simplified, back-friendly work. There is also an option of extendable handles to enable safe working without the need for a ladder.

The extraordinary craftsmanship and use of high quality materials are supported by our 35 year guarantee on every multi-change® device from 2018 onwards. This allows you to pass on your skills to the next generation of young gardeners, who can use our tools for years to come.

multi-change® Tools

A handle is the starting point for any multi-change® collection, whether it's for general use or for a more specific application.

All of our lightweight metal handles are made using recycled aluminium and each handle has a fixed seat, guaranteed to withstand vibration and absorb shock when in use.