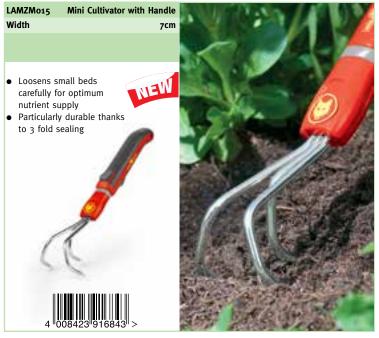

# multi-change® Cultivation Tools

The multi-change® cultivation tool range incorporates all the tools needed to keep borders in good health, as well as the tools required for an allotment area.

Each tool has a solid, robust design with tines, prongs and blades that will resist bending, wear and corrosion.

- For breaking up soil between plants in beds and borders
- Sharp pointed prongs for hard and stony ground

| BEM                                                                                                       | Cultivator      |
|-----------------------------------------------------------------------------------------------------------|-----------------|
| Width                                                                                                     | 11CM            |
|                                                                                                           |                 |
| <ul> <li>Lance shaped prongs<br/>soils for good nutrie</li> <li>Durable zinc chrome<br/>finish</li> </ul> | nt distribution |
|                                                                                                           |                 |