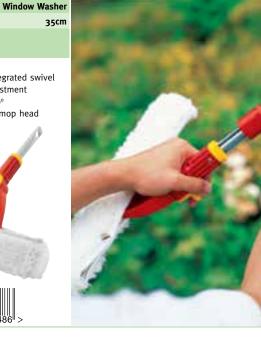

## multi-change® Cleaning

The multi-change® cleaning range is useful for cleaning patios, paths, decks, ponds, greenhouse windows and even clearing out and cleaning gutters.

This comprehensive range helps keep the home and garden spick and span, whilst saving you valuable storage space, time and effort.

WKM

Size

**Gutter Cleaner** 

**EWM** 

| W | idth 3ocm                                                                                                                                                                                                                                              |
|---|--------------------------------------------------------------------------------------------------------------------------------------------------------------------------------------------------------------------------------------------------------|
|   |                                                                                                                                                                                                                                                        |
| • | Clean gutters with ease with this leaf scoop and gutter brush Working angle adjustable on both sides Brush body with integrated scraper for removing stubborn dirt and leaves Access gutters easily with ZMV4 telescopic handle scoop and gutter brush |
|   |                                                                                                                                                                                                                                                        |
|   | 4 008423 883237 >                                                                                                                                                                                                                                      |