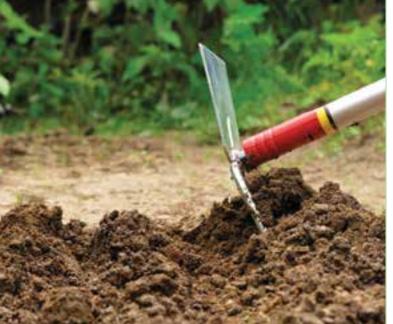

# multi-change® Cultivation Tools

The multi-change® cultivation tool range incorporates all the tools needed to keep borders in good health, as well as the tools required for an allotment area.

Each tool has a solid, robust design with tines, prongs and blades that will resist bending, wear and corrosion.

- For breaking up soil between plants in beds and borders
- Sharp pointed prongs for hard and stony ground

| BEM                                                                                                       | Cultivator      |
|-----------------------------------------------------------------------------------------------------------|-----------------|
| Width                                                                                                     | 11CM            |
|                                                                                                           |                 |
| <ul> <li>Lance shaped prongs<br/>soils for good nutrie</li> <li>Durable zinc chrome<br/>finish</li> </ul> | nt distribution |
|                                                                                                           |                 |