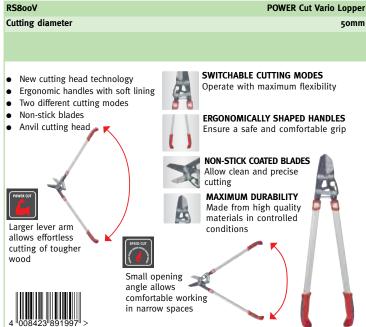

### New design meets uncompromising ergonomics

The specially shaped ZMo15 handle fits perfectly in the hand and enables comfortable, effortless handling. The safety zones at the front and end of the handle, combined with the non-slip mid-section ensure safe and controlled work.

#### **Function and safety**

- multi-change® connection and locking mechanism
- Non-slip surface is comfortable to hold and ensures a secure grip

#### **Comfort and ergonomics**

- Ergonomically shaped handle designed to fit comfortably in the hand allowing effortless operation
- Angled end supports push and pull actions
  - Large palm rest at the end of the handle allows force to be applied with out leaving pressure marks