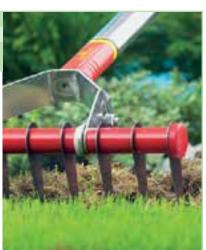

URM<sub>3</sub>

Moss Removal Rake

30cm

UBM

| que curved fan shape, cleans and                                                                      |                                  |
|-------------------------------------------------------------------------------------------------------|----------------------------------|
| ects grass from large areas<br>cially designed tines which won't<br>into the grass<br>ypropylene body | <b>35</b> Y E A R S<br>GUARANTEE |
|                                                                                                       | MADE IN GERMANY                  |
|                                                                                                       |                                  |

Longspan Rake

UHM

Width

| 58cm                                                                     | Width                                                                                                                                                                                                                                                                                                                                                                                                                                                                                                                                                                                                                                                                                                                                                                                                                                                                                                                                                                                                                                                                                                                                                                                                                                                                                                                                                                                                                                                                                                                                                                                                                                                                                                                                                                                                                                                                                                                                                                                                                                                                                                                          |
|--------------------------------------------------------------------------|--------------------------------------------------------------------------------------------------------------------------------------------------------------------------------------------------------------------------------------------------------------------------------------------------------------------------------------------------------------------------------------------------------------------------------------------------------------------------------------------------------------------------------------------------------------------------------------------------------------------------------------------------------------------------------------------------------------------------------------------------------------------------------------------------------------------------------------------------------------------------------------------------------------------------------------------------------------------------------------------------------------------------------------------------------------------------------------------------------------------------------------------------------------------------------------------------------------------------------------------------------------------------------------------------------------------------------------------------------------------------------------------------------------------------------------------------------------------------------------------------------------------------------------------------------------------------------------------------------------------------------------------------------------------------------------------------------------------------------------------------------------------------------------------------------------------------------------------------------------------------------------------------------------------------------------------------------------------------------------------------------------------------------------------------------------------------------------------------------------------------------|
|                                                                          |                                                                                                                                                                                                                                                                                                                                                                                                                                                                                                                                                                                                                                                                                                                                                                                                                                                                                                                                                                                                                                                                                                                                                                                                                                                                                                                                                                                                                                                                                                                                                                                                                                                                                                                                                                                                                                                                                                                                                                                                                                                                                                                                |
| l for collecting large<br>ippings<br>ned tines 'glide' over<br>'bite' in | <ul> <li>Clears moss and thatch from t</li> <li>Head swings back and forth to<br/>rake 'glide' over lawn when pu<br/>and 'bite' into the lawn when</li> </ul>                                                                                                                                                                                                                                                                                                                                                                                                                                                                                                                                                                                                                                                                                                                                                                                                                                                                                                                                                                                                                                                                                                                                                                                                                                                                                                                                                                                                                                                                                                                                                                                                                                                                                                                                                                                                                                                                                                                                                                  |
|                                                                          |                                                                                                                                                                                                                                                                                                                                                                                                                                                                                                                                                                                                                                                                                                                                                                                                                                                                                                                                                                                                                                                                                                                                                                                                                                                                                                                                                                                                                                                                                                                                                                                                                                                                                                                                                                                                                                                                                                                                                                                                                                                                                                                                |
|                                                                          | Chillian Contraction of the Cont |
| 423 <sup>8</sup> 78011 <sup>1</sup> >                                    | 4    008423    878028    >                                                                                                                                                                                                                                                                                                                                                                                                                                                                                                                                                                                                                                                                                                                                                                                                                                                                                                                                                                                                                                                                                                                                                                                                                                                                                                                                                                                                                                                                                                                                                                                                                                                                                                                                                                                                                                                                                                                                                                                                                                                                                                     |

UGM

Width 30cm Clears moss and thatch from the lawn Head swings back and forth to help rake 'glide' over lawn when pushed and 'bite' into the lawn when pulled