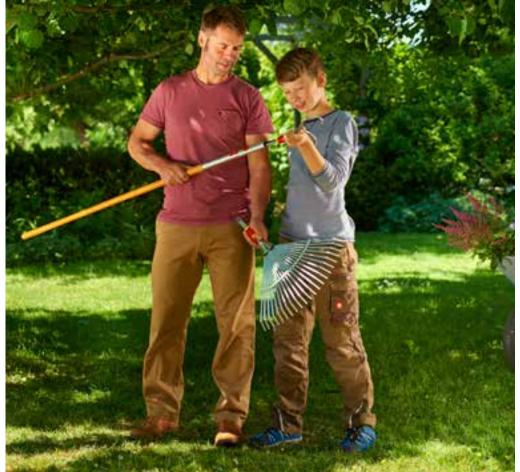

## **Designed to last for generations!**

Our multi-change® devices are ergonomically designed with handles of different lengths to suit your body size for simplified, back-friendly work. There is also an option of extendable handles to enable safe working without the need for a ladder.

The extraordinary craftsmanship and use of high quality materials are supported by our 35 year guarantee on every multi-change® device from 2018 onwards. This allows you to pass on your skills to the next generation of young gardeners, who can use our tools for years to come.