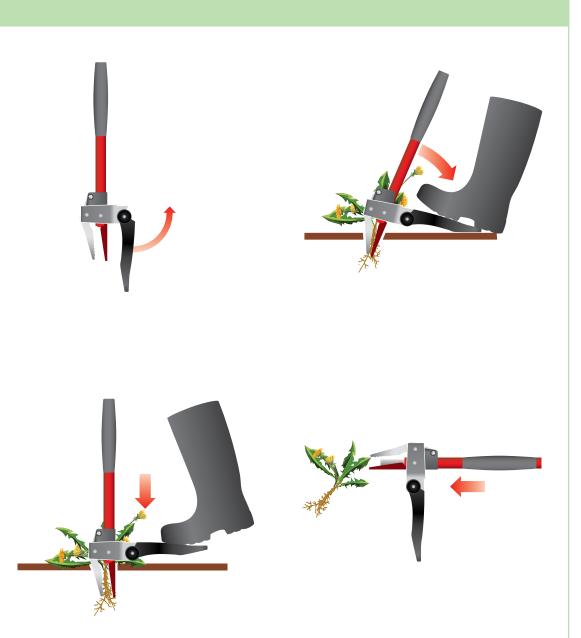

IWA Garden Weeder

- Eco-friendly weeding without using chemicals
- D-Grip handle with soft zone Length: 110 cm
- Foldable foot step for space saving storage
- Its deep reaching claws grab the weeds from all directions (2 stainless steel blades)
- Ejection system helps to release weed after pulling