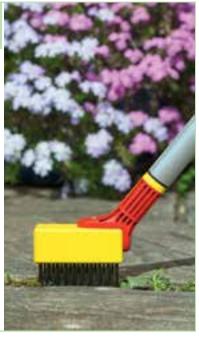

# multi-change® Weeding

The WOLF-Garten weeding range can help you to create the perfect lawn.

Our innovative tools allow chemical-free weeding, with both a bespoke weeder and multi-change® options available.

KSM Weeding Knife
Width 4cm

- Manufactured from high quality steel
- Integrated foot rest for extra leverage
- Removes the toughest weeds with little effort

| IWM   |            | Weed Extractor                         |
|-------|------------|----------------------------------------|
| Width |            | 4cm                                    |
|       |            |                                        |
|       |            | leep rooted weeds<br>wist and pull out |
|       | J.         |                                        |
| 1     |            |                                        |
|       | 4 008423 8 | 78264 >                                |