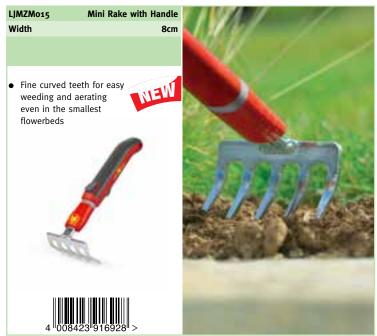

**35** Y E A R S GUARANTEE MADE IN GERMANY

muiti-change Cultivation Tools

Width

Mini Rake

8cm

**35** YEARS GUARANTEE MADE IN GERMANY

multi-change® Cultivation Tools