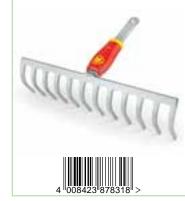

# DOM40 Bow Rake Width 40cm

- Curved teeth can be pulled through soil and gravel smoothly and easily
- Flat top for levelling seed beds