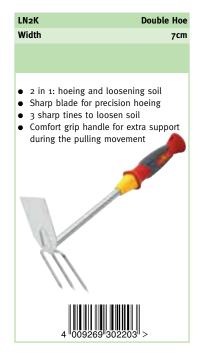

| BIM   | Aerator |
|-------|---------|
| Width | 3.5cm   |

 Loosens soil with ease in confined spaces, for optimum nutrient distribution

| ILM3  | Double Hoe |
|-------|------------|
| Width | 8cm        |
|       |            |