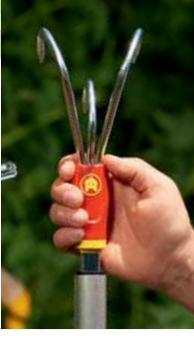

- For breaking up soil between plants in beds and borders
- Sharp pointed prongs for hard and stony ground

| BEM                                                                                                       | Cultivator      |
|-----------------------------------------------------------------------------------------------------------|-----------------|
| Width                                                                                                     | 11CM            |
|                                                                                                           |                 |
| <ul> <li>Lance shaped prongs<br/>soils for good nutrie</li> <li>Durable zinc chrome<br/>finish</li> </ul> | nt distribution |
|                                                                                                           |                 |