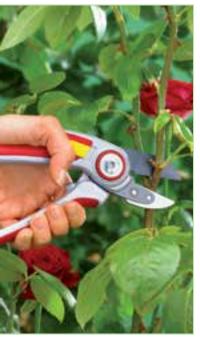

|
| sm              | <ul> <li>Integrated spring</li> <li>Ergonomically designed blade to avoid<br/>over extension of hand</li> </ul> |
|                 | Easy to replace anvil block                                                                                     |
|                 | 0                                                                                                               |
|                 |                                                                                                                 |
| 4 >             | 4 009269 730471 >                                                                                               |

RS5000

**Anvil Secateurs** 





Cutting Range

### **Loppers**

A simple rule for choosing the right lopper is bypass for younger branches and anvil for hardier or dead wood. It is especially important to ensure you use the right tool for the job when cutting greener branches as the bypass lopper allows for a more accurate cut without crushing the branch.

Be sure that the lopper will be able to make one clean cut, otherwise you cause multiple wounds to the branch that can attract insects or disease more quickly. The longer the handles, the more leverage you will have when cutting, making it easier to achieve a clean cut. Telescopic loppers are available in the WOLF-Garten range to reach taller bushes.







- Simple leverage
- Ergonomic 1-K plastic handles
- Non-stick blades



#### RR650 POWER Cut Bypass Lopper Cu