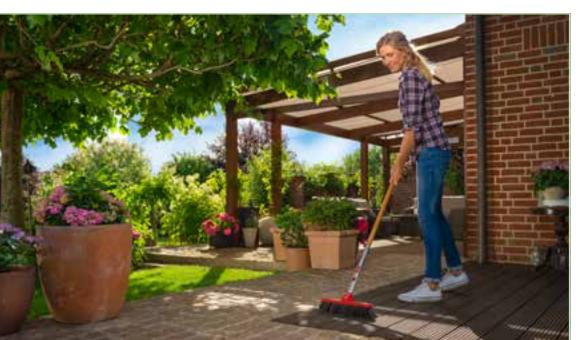

#### New brooms for efficient sweeping

WOLF-Garten has developed the X-tra clean series of brooms to help clean floors faster and more thoroughly. This is made possible by an X-shaped overlapping arrangement of the bristles made from durable materials, each tailored for specific sweeping tasks. The result is quick and efficient sweeping in both wet and dry conditions. In addition, the round shape of the brush body allows you to easily reach corners and narrow spaces without damaging the edges of your furniture.

### multi-change® Sweeping

The multi-change® Sweeping range includes products for both everyday tasks and specific cleaning requirements.

WOLF-Garten has developed the X-tra clean series of brooms to help clean floors faster and more thoroughly. This is made possible by an X-shaped overlapping arrangement of the bristles made from durable materials, each tailored for specific cleaning tasks. The result is quick and efficient sweeping in both wet and dry conditions. In addition, the round shape of the brush body allows you to easily reach corners and narrow spaces without damaging the edges of your furniture.