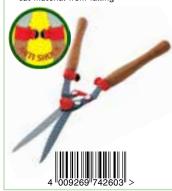

the effort. With a top quality assortment, you can be sure of a precise cutting performance that will last for years to come.





#### HSB **Box Tree Shear**

- Specially designed for trimming box trees and other topiary plants
- Curved double-edged blades
- Short blades with plastic handle
- Patented fine-adjustable bearing clearance



#### Curved non-stick coated double-edged blades hold the cut material to prevent it from falling

Shock absorbing buffers protect joints

HSTL

 Powerful shears that even cut through thick branches





#### HSG Variable Hedge Shear

- With integrated adjustable blade tension, reducing the effort by 40% for cuts along the entire length of the blades
- Shock absorbing buffers protect joints
- Curved double-edged blades prevents cut material from falling





#### HS1000T

Telescopic Hedge Shear

- For general use as well as those hard -to-reach places
- Lightweight, strong ergonomic handles
- Adjustable handle length from 700 to 1000mm





10 YEARS GUARANTEE MADE IN GERMANY



Cutting Range Hedge Shears



# **Hand Grass Shears**

The range of WOLF-Garten hand grass shears offer simple and economic tools for any type of lawn edging requirement.

The multi-purpose scissors are designed for right and left handed use. They are the ideal kitchen scissors, suitable for use on flower stems as well as rope, drapery and cardboard.







- Universal scissors for the home and garden
- Cuts flowers, rope, drapery, wrapping paper and cardboard
- Double ground stainless steel blades









#### RILL Comfort Grass Shears

- For lawn edge cutting and