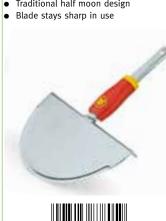

- Cuts turf to create a neat edge
- Traditional half moon design

| RBM                              | Lawn Edge Trimmer            |
|----------------------------------|------------------------------|
| Width                            | 15cm                         |
|                                  |                              |
|                                  |                              |
| <ul> <li>Cuts perfect</li> </ul> | t edges of any shape or      |
| •                                | keeping your back straight   |
| <ul> <li>Easy to ma</li> </ul>   |                              |
|                                  | ted blades for clean cutting |
| performano                       | e                            |
|                                  |                              |
|                                  | All I                        |
|                                  | 100                          |
| . 164                            |                              |
| - 100                            |                              |
| - 600                            |                              |
| 4                                |                              |
| 17                               | t t                          |
| / 1000                           |                              |