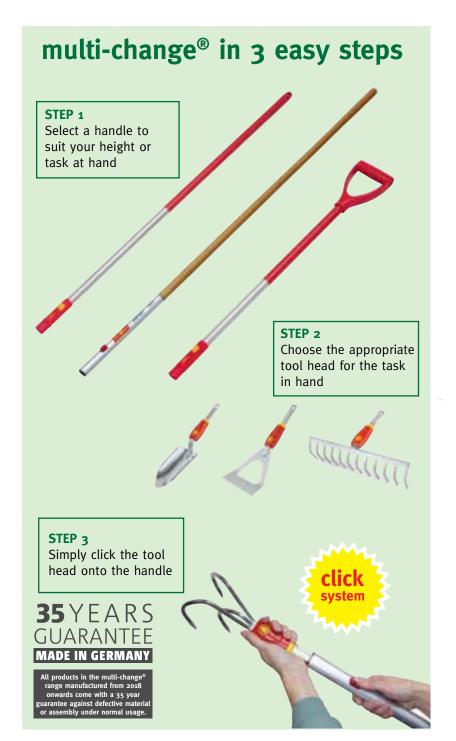

## **Designed to last for generations!**

Our multi-change® devices are ergonomically designed with handles of different lengths to suit your body size for simplified, back-friendly work. There is also an option of extendable handles to enable safe working without the need for a ladder.

The extraordinary craftsmanship and use of high quality materials are supported by our 35 year guarantee on every multi-change® device from 2018 onwards. This allows you to pass on your skills to the next generation of young gardeners, who can use our tools for years to come.

multi-change® Tools

A handle is the starting point for any multi-change® collection, whether it's for general use or for a more specific application.

All of our lightweight metal handles are made using recycled aluminium and each handle has a fixed seat, guaranteed to withstand vibration and absorb shock when in use.