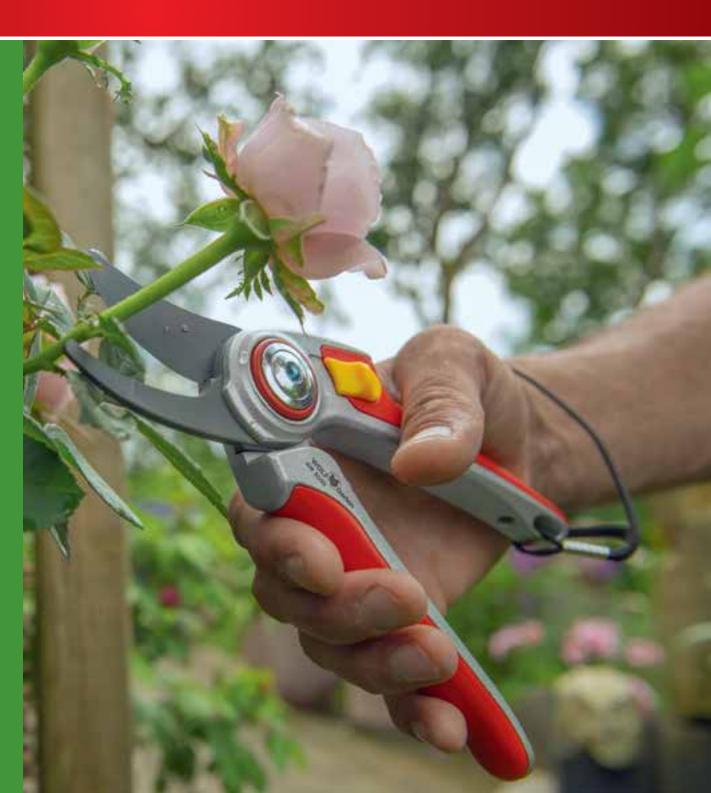

- Length 200cm
- Cutting diameter 32mm
- Bypass technology
- 225° adjustable head
- Simple and fast lock of the cutting head
- Non-stick coated blades