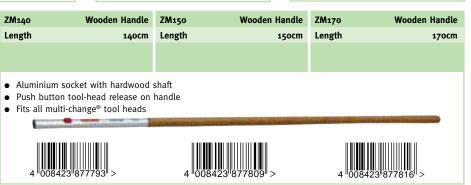

multi-change® Tools

A handle is the starting point for any multi-change® collection, whether it's for general use or for a more specific application.

All of our lightweight metal handles are made using recycled aluminium and each handle has a fixed seat, guaranteed to withstand vibration and absorb shock when in use.

| Length                                                                                                                                 | 90-150cm |
|----------------------------------------------------------------------------------------------------------------------------------------|----------|
|                                                                                                                                        |          |
| <ul> <li>Adjustable in length</li> <li>Fits all multi-change® tool</li> <li>Made from lightweight, st<br/>quality aluminium</li> </ul> |          |