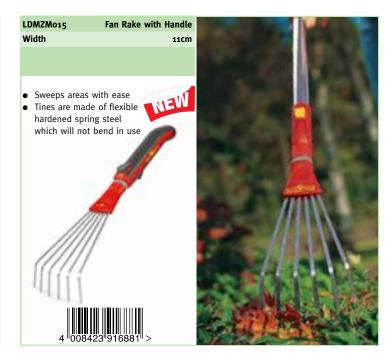

| DSM19 | Close Toothed Rake |
|-------|--------------------|
| Width | 19cm               |
|       |                    |
|       |                    |
|       |                    |

- Rake with curved teeth which are easily pulled through soil and gravel
- Durable zinc chrome plate and lacquer finish

| DRM30 | Soil Rake |
|-------|-----------|
| Width | 30cm      |

 Universal garden rake with solid, high quality steel head and curved teeth for easy soil penetration

# DOM40 Bow Rake Width 40cm

- Curved teeth can be pulled through soil and gravel smoothly and easily
- Flat top for levelling seed beds