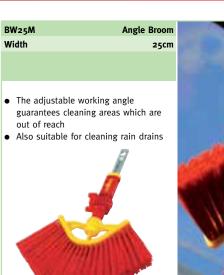

### multi-change® Sweeping

The multi-change® Sweeping range includes products for both everyday tasks and specific cleaning requirements.

WOLF-Garten has developed the X-tra clean series of brooms to help clean floors faster and more thoroughly. This is made possible by an X-shaped overlapping arrangement of the bristles made from durable materials, each tailored for specific cleaning tasks. The result is quick and efficient sweeping in both wet and dry conditions. In addition, the round shape of the brush body allows you to easily reach corners and narrow spaces without damaging the edges of your furniture.