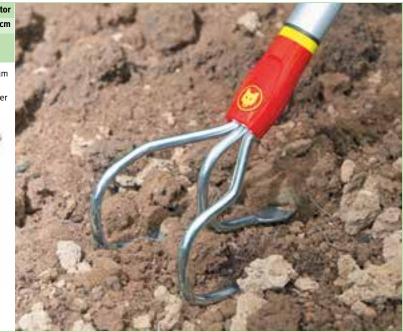

- For breaking up soil between plants in beds and borders
- Sharp pointed prongs for hard and stony ground

| BEM                                                                                                       | Cultivator      |
|-----------------------------------------------------------------------------------------------------------|-----------------|
| Width                                                                                                     | 11CM            |
|                                                                                                           |                 |
| <ul> <li>Lance shaped prongs<br/>soils for good nutrie</li> <li>Durable zinc chrome<br/>finish</li> </ul> | nt distribution |
|                                                                                                           |                 |