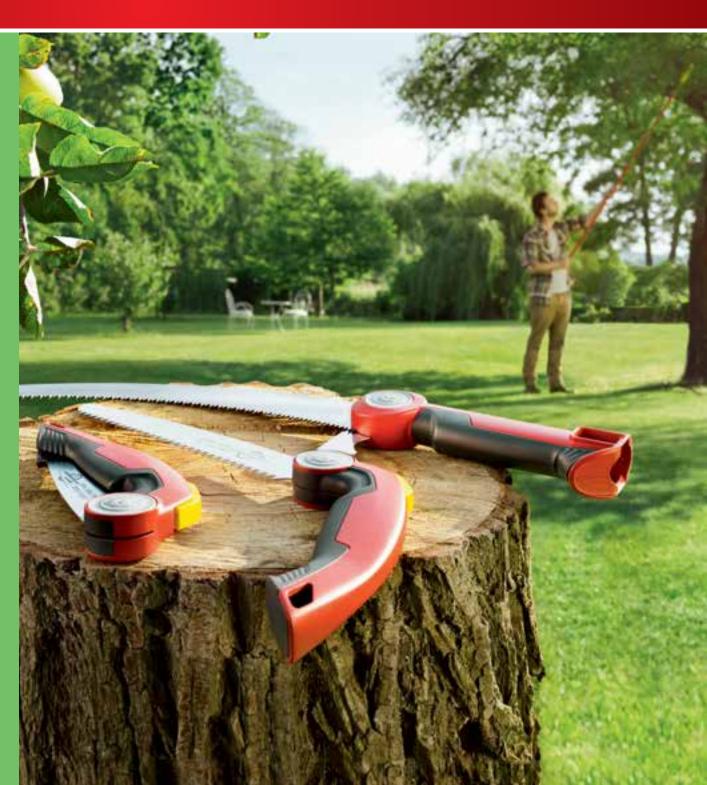

#### Curved saw blade enables effortless and powerful sawing

Integrated safety clip prevents accidental release when working in trees

Pruning Saw

- Pull saw with specially designed teeth maximises cutting performance
- Reusable blade cover

PC370MS

- Saw blade with branch hook, bark scratcher and reusable blade cover
- Curved saw blade enables effortless and powerful sawing which prevents bacterial infestation
- Integrated safety clip prevents accidental release when working in trees
- Pull saw with specially designed teeth maximises cutting performance