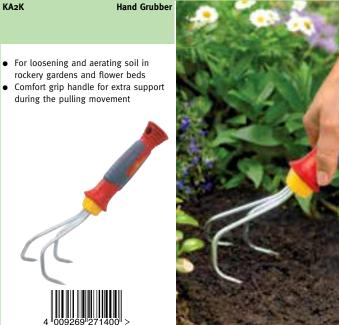

# multi-change® Cultivation Tools

The multi-change® cultivation tool range incorporates all the tools needed to keep borders in good health, as well as the tools required for an allotment area.

Each tool has a solid, robust design with tines, prongs and blades that will resist bending, wear and corrosion.

- For breaking up soil between plants in beds and borders
- Sharp pointed prongs for hard and stony ground

| BEM                                                                                                       | Cultivator      |
|-----------------------------------------------------------------------------------------------------------|-----------------|
| Width                                                                                                     | 11CM            |
|                                                                                                           |                 |
| <ul> <li>Lance shaped prongs<br/>soils for good nutrie</li> <li>Durable zinc chrome<br/>finish</li> </ul> | nt distribution |
|                                                                                                           |                 |