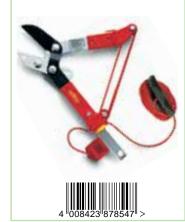

#### RR400T Bypass Tree Lopper

- Length 240 400cm
- Cutting diameter 32mm
- Bypass technology
- 225° adjustable head
- Simple and fast lock of the cutting head
- Non-stick coated blades

working angle

- For branches up to 40mm in diameter
- 4:1 pulley system for less effort and easier pruning