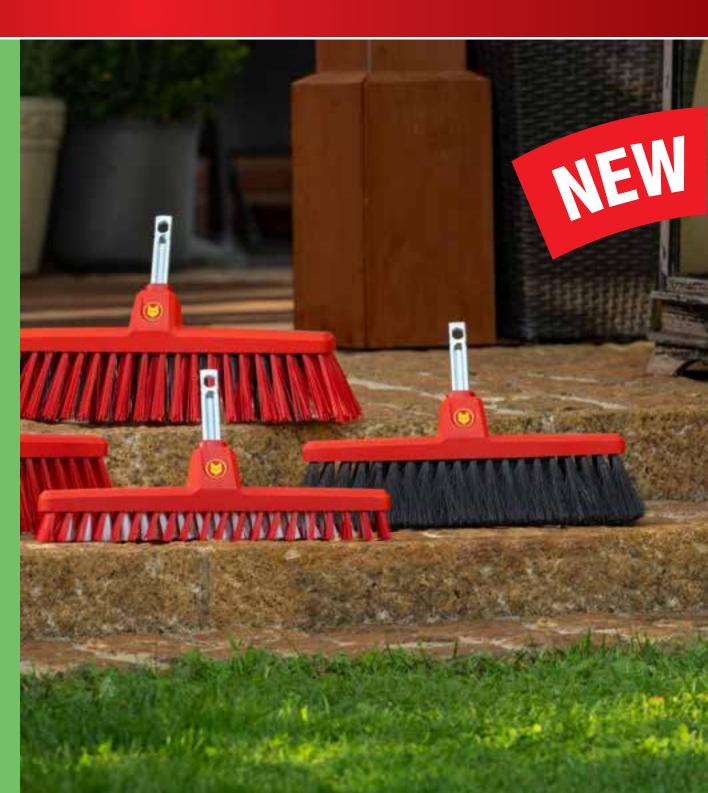

# New for 2021 Our innovations for a successful gardening year

WOLF-Garten has further improved the innovative and unique multi-change® system for 2021.

The multi-change® Mini range will now be presented in a high-quality design with a new grey collar. The new ZMo15 handle has an ergonomic design and function, whilst the multi-change® sweeping tools are also presented in a new look with improved functionality.\*

#### New brooms for efficient sweeping

WOLF-Garten has developed the X-tra clean series of brooms to help clean floors faster and more thoroughly. This is made possible by an X-shaped overlapping arrangement of the bristles made from durable materials, each tailored for specific sweeping tasks. The result is quick and efficient sweeping in both wet and dry conditions. In addition, the round shape of the brush body allows you to easily reach corners and narrow spaces without damaging the edges of your furniture.

### multi-change® Sweeping

The multi-change® Sweeping range includes products for both everyday tasks and specific cleaning requirements.

WOLF-Garten has developed the X-tra clean series of brooms to help clean floors faster and more thoroughly. This is made possible by an X-shaped overlapping arrangement of the bristles made from durable materials, each tailored for specific cleaning tasks. The result is quick and efficient sweeping in both wet and dry conditions. In addition, the round shape of the brush body allows you to easily reach corners and narrow spaces without damaging the edges of your furniture.