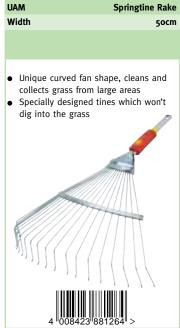

| 50cm                                                                                                                   | Width                                                                                                                                                                        |
|------------------------------------------------------------------------------------------------------------------------|------------------------------------------------------------------------------------------------------------------------------------------------------------------------------|
|                                                                                                                        |                                                                                                                                                                              |
| que curved fan shape, cleans and<br>ects grass from large areas<br>cially designed tines which won't<br>into the grass | <ul> <li>Unique curved fan shape, cleans collects grass from large areas</li> <li>Specially designed tines which widig into the grass</li> <li>Polypropylene body</li> </ul> |
|                                                                                                                        |                                                                                                                                                                              |
|                                                                                                                        |                                                                                                                                                                              |
| 4 008423 881264 >                                                                                                      | 4 008423 881271 >                                                                                                                                                            |

URM<sub>3</sub>

Moss Removal Rake

30cm

UBM

| que curved fan shape, cleans and                                                                      |                                  |
|-------------------------------------------------------------------------------------------------------|----------------------------------|
| ects grass from large areas<br>cially designed tines which won't<br>into the grass<br>ypropylene body | <b>35</b> Y E A R S<br>GUARANTEE |
|                                                                                                       | MADE IN GERMANY                  |
|                                                                                                       |                                  |