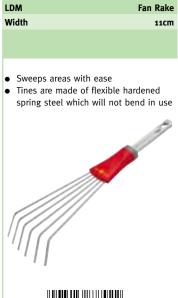

| 50cm                                                                                                                   | Width                                                                                                                                                                        |
|------------------------------------------------------------------------------------------------------------------------|------------------------------------------------------------------------------------------------------------------------------------------------------------------------------|
|                                                                                                                        |                                                                                                                                                                              |
| que curved fan shape, cleans and<br>ects grass from large areas<br>cially designed tines which won't<br>into the grass | <ul> <li>Unique curved fan shape, cleans collects grass from large areas</li> <li>Specially designed tines which widig into the grass</li> <li>Polypropylene body</li> </ul> |
|                                                                                                                        |                                                                                                                                                                              |
|                                                                                                                        |                                                                                                                                                                              |
| 4 008423 881264 >                                                                                                      | 4 008423 881271 >                                                                                                                                                            |

URM<sub>3</sub>

Moss Removal Rake

30cm

UBM

| que curved fan shape, cleans and                                                                      |                                  |
|-------------------------------------------------------------------------------------------------------|----------------------------------|
| ects grass from large areas<br>cially designed tines which won't<br>into the grass<br>ypropylene body | <b>35</b> Y E A R S<br>GUARANTEE |
|                                                                                                       | MADE IN GERMANY                  |
|                                                                                                       |                                  |