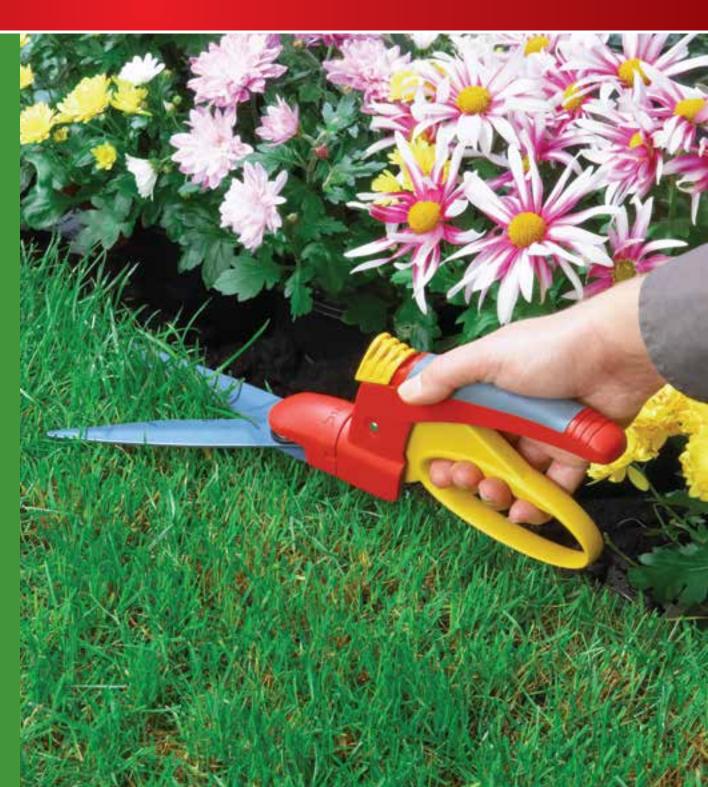

| SHM                                                   | Swoe Style Hoe                              |
|-------------------------------------------------------|---------------------------------------------|
| Width                                                 | 12CM                                        |
|                                                       |                                             |
|                                                       |                                             |
|                                                       | ding around and behind                      |
| <ul><li>plants in tigh</li><li>Push and pul</li></ul> | l action severing weeds                     |
| from their roo                                        | ots                                         |
|                                                       | B                                           |
|                                                       |                                             |
|                                                       |                                             |
|                                                       | <i>9</i>                                    |
|                                                       |                                             |
| -                                                     |                                             |
| 4                                                     |                                             |
|                                                       |                                             |
|                                                       | <b>11 110</b> 1011 111 11 <b>11 11 1</b> 11 |
|                                                       |                                             |
| 4 100                                                 | 8423  878202  >                             |