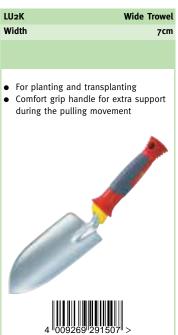

teel blades









#### RILL Comfort Grass Shears

- For lawn edge cutting and care
- 30% effort-saving due to non-stick blades
- Comfort grip handles
- Hand protector
- 180° rotating blade head





**10** YEARS GUARANTEE MADE IN GERMANY



Cutting Range Grass Shears

#### **Hand Tools**

Designed with the smaller garden in mind, the WOLF-Garten hand tools range is perfect for working in areas where space is limited or in densely planted flowerbeds. All tools are lightweight and comfortable to use and are designed to put the comfort back into gardening. The 3 zone ergonomic design makes for easier handling.









- For planting bulbs or bedding plants
- Automatic soil release by simple pressure on the handle
- Side measure to gauge planting depth







LU<sub>2</sub>P

Width











**Planting Trowel** 





10 YEARS GUARANTEE MADE IN GERMANY



**Fixed Hand Tools** 



# Spades

### Helping you cope with extreme loads

Digging the soil in your garden can be quite exhausting, so finding the right spade for the job is essential. The strength and stability of our two spades help you deal with extreme loads and simplify even the most difficult of tasks.

Their induction-hardened boron steel blades easily penetrate the ground, whilst the stiffening ribs ensure the spades will not bend. An upright posture can be maintained thanks to the handle length and the tread edge, making ground work fast and effective.





| ASPD                                                  | Pointed Spad                                     |
|------------------------------------------------