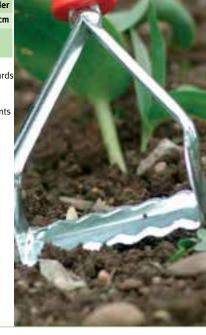

| HUM10                                                           | Small Draw Hoe                        |
|-----------------------------------------------------------------|---------------------------------------|
| Width                                                           | 10CM                                  |
|                                                                 |                                       |
| <ul><li>Ideal for hoeing areas</li><li>Strong swan-ne</li></ul> | ; in small or confined                |
|                                                                 |                                       |
| 1                                                               |                                       |
| 4 00842                                                         | 23 <sup>1</sup> 878141 <sup>1</sup> > |