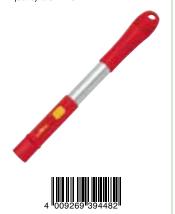

multi-change® Tools

A handle is the starting point for any multi-change® collection, whether it's for general use or for a more specific application.

All of our lightweight metal handles are made using recycled aluminium and each handle has a fixed seat, guaranteed to withstand vibration and absorb shock when in use.

**35**YEARS

GUARANTEE MADE IN GERMANY

- Suitable for use with hand saws and rockery tools
- Push button tool head release on handle end

ZMV<sub>3</sub>

Length

| ZMo4   | Small Handle |
|--------|--------------|
| Length | 35cm         |