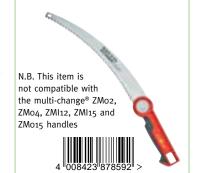

| SHM                                                   | Swoe Style Hoe                              |
|-------------------------------------------------------|---------------------------------------------|
| Width                                                 | 12CM                                        |
|                                                       |                                             |
|                                                       |                                             |
|                                                       | ding around and behind                      |
| <ul><li>plants in tigh</li><li>Push and pul</li></ul> | l action severing weeds                     |
| from their roo                                        | ots                                         |
|                                                       | B                                           |
|                                                       |                                             |
|                                                       |                                             |
|                                                       | <i>9</i>                                    |
|                                                       |                                             |
| -                                                     |                                             |
| 4                                                     |                                             |
|                                                       |                                             |
|                                                       | <b>11 110</b> 1011 111 11 <b>11 11 1</b> 11 |
|                                                       |                                             |
| 4 100                                                 | 8423  878202  >                             |