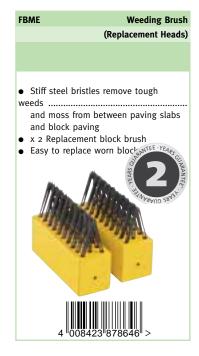

# multi-change® Weeding

The WOLF-Garten weeding range can help you to create the perfect lawn.

Our innovative tools allow chemical-free weeding, with both a bespoke weeder and multi-change® options available.

KSM Weeding Knife
Width 4cm

- Manufactured from high quality steel
- Integrated foot rest for extra leverage
- Removes the toughest weeds with little effort

| IWM   |            | Weed Extractor                         |
|-------|------------|----------------------------------------|
| Width |            | 4cm                                    |
|       |            |                                        |
|       |            | leep rooted weeds<br>wist and pull out |
|       | J.         |                                        |
| 1     |            |                                        |
|       | 4 008423 8 | 78264 >                                |