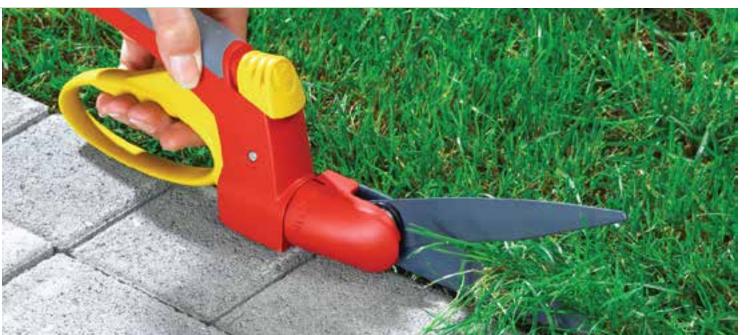

- Cuts turf to create a neat edge
- Traditional half moon design

| RBM                              | Lawn Edge Trimmer            |
|----------------------------------|------------------------------|
| Width                            | 15cm                         |
|                                  |                              |
|                                  |                              |
| <ul> <li>Cuts perfect</li> </ul> | t edges of any shape or      |
| •                                | keeping your back straight   |
| <ul> <li>Easy to ma</li> </ul>   |                              |
|                                  | ted blades for clean cutting |
| performano                       | e                            |
|                                  |                              |
|                                  | All I                        |
|                                  | 100                          |
| . 164                            |                              |
| - 100                            |                              |
| - 600                            |                              |
| 4                                |                              |
| 17                               | t t                          |
| / 1000                           |                              |