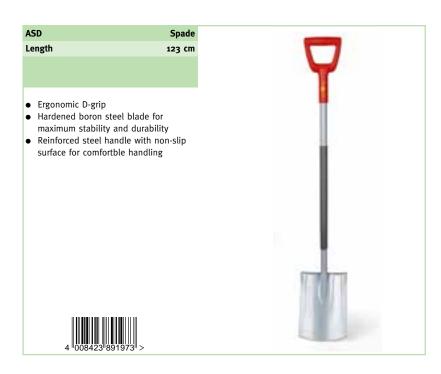

g bulbs or bedding plants
- Automatic soil release by simple pressure on the handle
- Side measure to gauge planting depth







LU<sub>2</sub>P

Width











**Planting Trowel** 





10 YEARS GUARANTEE MADE IN GERMANY



**Fixed Hand Tools** 



# Spades

### Helping you cope with extreme loads

Digging the soil in your garden can be quite exhausting, so finding the right spade for the job is essential. The strength and stability of our two spades help you deal with extreme loads and simplify even the most difficult of tasks.

Their induction-hardened boron steel blades easily penetrate the ground, whilst the stiffening ribs ensure the spades will not bend. An upright posture can be maintained thanks to the handle length and the tread edge, making ground work fast and effective.





| ASPD                                                  | Pointed Spad                                     |
|-------------------------------------------------------|--------------------------------------------------|
| Length                                                | 123 Cr                                           |
| <ul><li>Ergonomic D-g</li><li>Hardened boro</li></ul> | grip<br>on steel blade for                       |
| maximum stab                                          | oility and durability<br>el handle with non-slip |
|                                                       | mfortble handling                                |
| soil easily                                           | ng naidei, stony                                 |
|