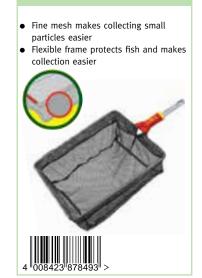

|
| • | Clean gutters with ease with this leaf scoop and gutter brush Working angle adjustable on both sides Brush body with integrated scraper for removing stubborn dirt and leaves Access gutters easily with ZMV4 telescopic handle scoop and gutter brush |
|   |                                                                                                                                                                                                                                                        |
|   | 4 008423 883237 >                                                                                                                                                                                                                                      |

GCM



**Pond Net** 

30 x 30cm



with multi-change



### multi-change® Sweeping

The multi-change® Sweeping range includes products for both everyday tasks and specific cleaning requirements.

WOLF-Garten has developed the X-tra clean series of brooms to help clean floors faster and more thoroughly. This is made possible by an X-shaped overlapping arrangement of the bristles made from durable materials, each tailored for specific cleaning tasks. The result is quick and efficient sweeping in both wet and dry conditions. In addition, the round shape of the brush body allows you to easily reach corners and narrow spaces without damaging the edges of your furniture.









**House Broom** 

35cm



| TB350M