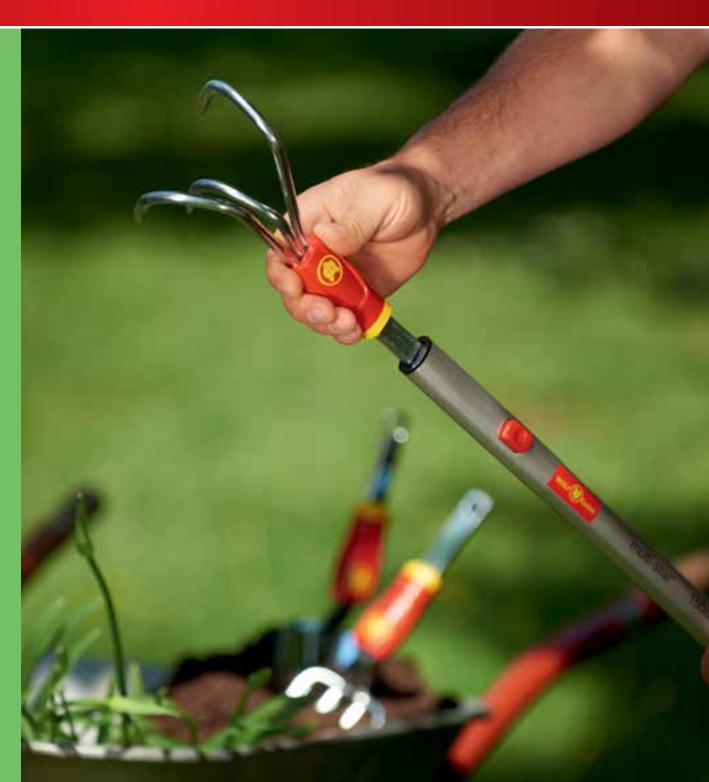

# multi-change® Cultivation Tools

The multi-change® cultivation tool range incorporates all the tools needed to keep borders in good health, as well as the tools required for an allotment area.

Each tool has a solid, robust design with tines, prongs and blades that will resist bending, wear and corrosion.

- For breaking up soil between plants in beds and borders
- Sharp pointed prongs for hard and stony ground

| BEM                                                                                                       | Cultivator      |
|-----------------------------------------------------------------------------------------------------------|-----------------|
| Width                                                                                                     | 11CM            |
|                                                                                                           |                 |
| <ul> <li>Lance shaped prongs<br/>soils for good nutrie</li> <li>Durable zinc chrome<br/>finish</li> </ul> | nt distribution |
|                                                                                                           |                 |