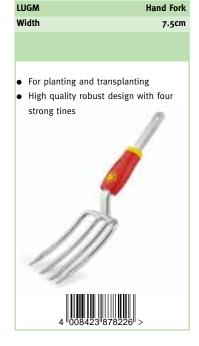

mall Draw Hoe                        |
|-----------------------------------------------------------------|---------------------------------------|
| Width                                                           | 10CM                                  |
|                                                                 |                                       |
| <ul><li>Ideal for hoeing areas</li><li>Strong swan-ne</li></ul> | ; in small or confined                |
|                                                                 |                                       |
| 1                                                               |                                       |
| 4 00842                                                         | 23 <sup>1</sup> 878141 <sup>1</sup> > |











**35** Y E A R S GUARANTEE MADE IN GERMANY



muiti-change Cultivation Tools











Width











Mini Rake

8cm

















**35** YEARS GUARANTEE MADE IN GERMANY



multi-change® Cultivation Tools

## multi-change® Lawn Care

The multi-change® lawn care range is a comprehensive range of premium quality garden tools for a beautiful lawn, year after year. To create the perfect lawn, it is essential to remove organic matter from the grass roots and to tidy up any straggly lateral growth every 6-8 weeks.







- Cuts turf to create a neat edge
- Traditional half moon design





| RBM                              | Lawn Edge Trimmer            |
|----------------------------------|------------------------------|
| Width                            | 15cm