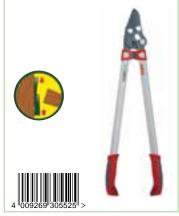

RCM Anvil Tree Lopper

- For branches up to 38mm in diameter
  4:1 pulley system for less effort and
- easier pruning

Adjustable Fruit Picker

A gentle pull and fruit drops into the strong collection bag

- Built in knife for stubborn stalks
- Angle of cutting head adjusts for ease of use