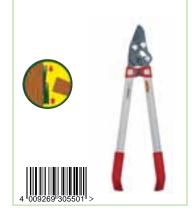

- Length 200cm
- Cutting diameter 32mm
- Bypass technology
- 225° adjustable head
- Simple and fast lock of the cutting head
- Non-stick coated blades