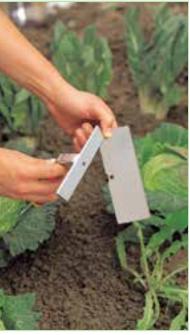

- Suitable for use with hand trowel and fork
- Made from lightweight, strong, high quality aluminium

| ZMo15  | Mini Handle |
|--------|-------------|
| Length | 15cm        |

- Lightweight and sits comfortably in hand
- Ergonomic shape & non-slip surfaces prov