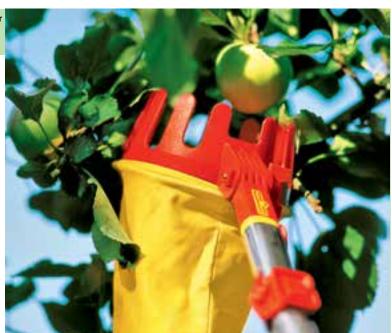

RCM Anvil Tree Lopper

- For branches up to 38mm in diameter
  4:1 pulley system for less effort and
- easier pruning

Adjustable Fruit Picker

A gentle pull and fruit drops into the strong collection bag

- Built in knife for stubborn stalks
- Angle of cutting head adjusts for ease of use