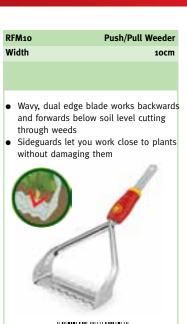

|
|       |                    |
|       |                    |

- Rake with curved teeth which are easily pulled through soil and gravel
- Durable zinc chrome plate and lacquer finish



| DRM30 | Soil Rake |
|-------|-----------|
| Width | 30cm      |

 Universal garden rake with solid, high quality steel head and curved teeth for easy soil penetration



# DOM40 Bow Rake Width 40cm

- Curved teeth can be pulled through soil and gravel smoothly and easily
- Flat top for levelling seed beds



### **Gloves**

The WOLF-Garten glove range has been specifically designed to cater for a variety of gardening tasks. They are robust, durable, machine washable and help to keep hands well protected. Our gloves are available in small, medium and large. See page 41 for more details.











| SHM                                                   | Swoe Style Hoe                              |
|-------------------------------------------------------|---------------------------------------------|
| Width                                                 | 12CM                                        |
|                                                       |                                             |
|                                                       |                                             |
|                                                       | ding around and behind                      |
| <ul><li>plants in tigh</li><li>Push and pul</li></ul> | l action severing weeds                     |
| from their roo                                        | ots