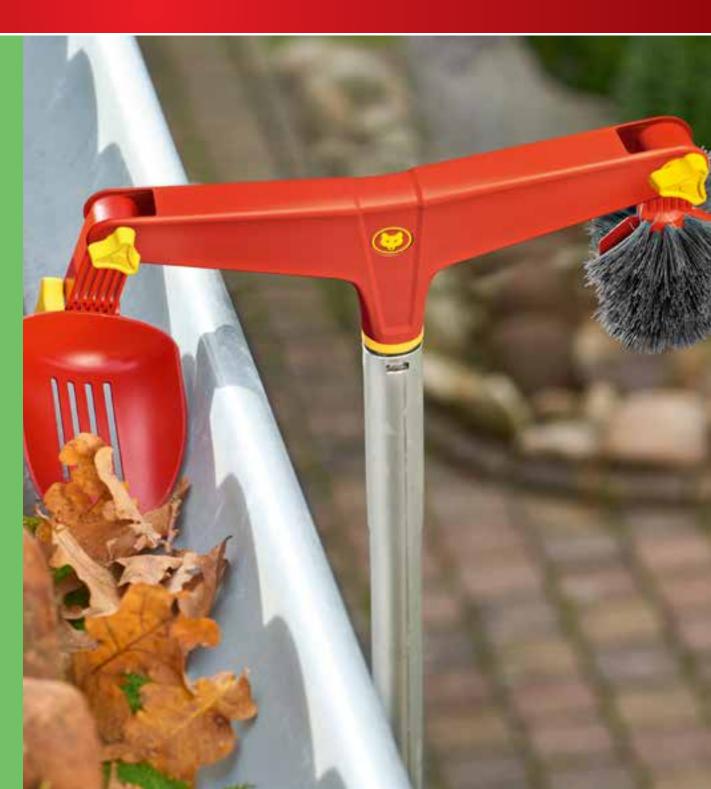

## multi-change® Cleaning

The multi-change® cleaning range is useful for cleaning patios, paths, decks, ponds, greenhouse windows and even clearing out and cleaning gutters.

This comprehensive range helps keep the home and garden spick and span, whilst saving you valuable storage space, time and effort.

WKM

Size

**Gutter Cleaner** 

**EWM** 

| W | idth 3ocm                                                                                                                                                                                                                                              |
|---|--------------------------------------------------------------------------------------------------------------------------------------------------------------------------------------------------------------------------------------------------------|
|   |                                                                                                                                                                                                                                                        |
| • | Clean gutters with ease with this leaf scoop and gutter brush Working angle adjustable on both sides Brush body with integrated scraper for removing stubborn dirt and leaves Access gutters easily with ZMV4 telescopic handle scoop and gutter brush |
|   |                                                                                                                                                                                                                                                        |
|   | 4 008423 883237 >                                                                                                                                                                                                                                      |