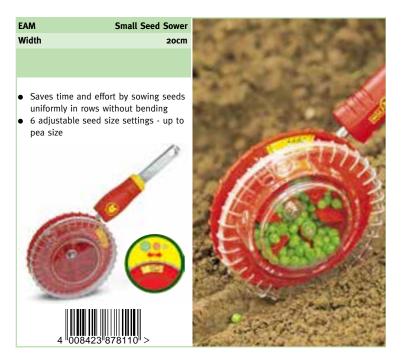

idth                                                                                                                                       | 15CM        |
|                                                                                                                                             |             |
|                                                                                                                                             |             |
| Crumbles soil into a fine till sowing seeds or planting     Mixes peat, manure and fethe soil     Rear blade keeps tool at a constant depth |             |
|                                                                                                                                             | 1           |















| DSM19 | Close Toothed Rake |
|-------|--------------------|
| Width | 19cm               |
|       |                    |
|       |                    |
|       |                    |

- Rake with curved teeth which are easily pulled through soil and gravel
- Durable zinc chrome plate and lacquer finish



| DRM30 | Soil Rake |
|-------|-----------|
| Width | 30cm      |

 Universal garden rake with solid, high quality steel head and curved teeth for easy soil penetration



# DOM40 Bow Rake Width 40cm

- Curved teeth can be pulled through soil and gravel smoothly and easily
- Flat top for levelling seed beds



### **Gloves**

The WOLF-Garten glove range has been specifically designed to cater for a variety of gardening tasks. They are robust, durable, machine washable and help to kee