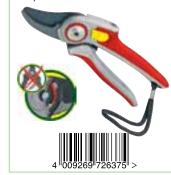

locking | -stick coating<br>anism |
| 1                                                                                                  |                         |





- Ideal for large size hand
- Soft grip handle
- Comfortable robust bypass secateurs for regular use
- Internal spring mechanism



**Professional Anvil** 

25mm

**Aluminium Secateurs** 

| RR5000                  | Professional Bypass |
|-------------------------|---------------------|
|                         | Aluminium Secateurs |
| <b>Cutting Diameter</b> | 25mm                |
|                         |                     |

- Delicate and precise pruning
- Robust aluminium handle with smooth plastic insert
- Integrated spring
- Ergonomically designed blade to avoid over extension of hand
- Replaceable blades



| 4 0092                  | 269 <sup>1</sup> 722377 <sup>1</sup> > |
|-------------------------|----------------------------------------|
| RSEN                    | Anvil Secateurs                        |
|                         |                                        |
| <b>Cutting Diameter</b> | 19mm                                   |

- For tough, woody and general pruning
- Suitable for both left and right handed
- Coated blades for non-stick pruning and easy cleaning



| Cutting Diameter                                                                                                                                                                           | 25mm |
|-----------------------------------------------------------------------------------------------------------------