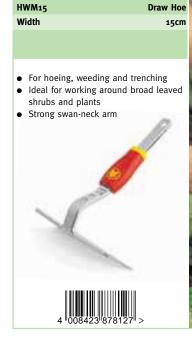

| SHM                                                   | Swoe Style Hoe                              |
|-------------------------------------------------------|---------------------------------------------|
| Width                                                 | 12CM                                        |
|                                                       |                                             |
|                                                       |                                             |
|                                                       | ding around and behind                      |
| <ul><li>plants in tigh</li><li>Push and pul</li></ul> | l action severing weeds                     |
| from their roo                                        | ots                                         |
|                                                       | B                                           |
|                                                       |                                             |
|                                                       |                                             |
|                                                       | <i>9</i>                                    |
|                                                       |                                             |
| -                                                     |                                             |
| 4                                                     |                                             |
|                                                       |                                             |
|                                                       | <b>11 110</b> 1011 111 11 <b>11 11 1</b> 11 |
|                                                       |                                             |
| 4 100                                                 | 8423  878202  >                             |