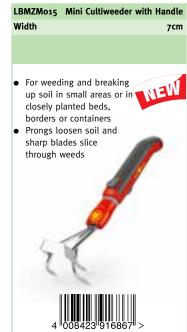

# multi-change® Weeding

The WOLF-Garten weeding range can help you to create the perfect lawn.

Our innovative tools allow chemical-free weeding, with both a bespoke weeder and multi-change® options available.

KSM Weeding Knife
Width 4cm

- Manufactured from high quality steel
- Integrated foot rest for extra leverage
- Removes the toughest weeds with little effort

| IWM   |            | Weed Extractor                         |
|-------|------------|----------------------------------------|
| Width |            | 4cm                                    |
|       |            |                                        |
|       |            | leep rooted weeds<br>wist and pull out |
|       | J.         |                                        |
| 1     |            |                                        |
|       | 4 008423 8 | 78264 >                                |