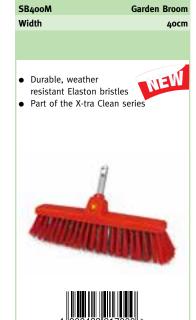

#### New brooms for efficient sweeping

WOLF-Garten has developed the X-tra clean series of brooms to help clean floors faster and more thoroughly. This is made possible by an X-shaped overlapping arrangement of the bristles made from durable materials, each tailored for specific sweeping tasks. The result is quick and efficient sweeping in both wet and dry conditions. In addition, the round shape of the brush body allows you to easily reach corners and narrow spaces without damaging the edges of your furniture.