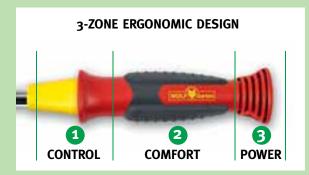

### New design meets uncompromising ergonomics

The specially shaped ZMo15 handle fits perfectly in the hand and enables comfortable, effortless handling. The safety zones at the front and end of the handle, combined with the non-slip mid-section ensure safe and controlled work.

#### **Function and safety**

- multi-change® connection and locking mechanism
- Non-slip surface is comfortable to hold and ensures a secure grip

#### **Comfort and ergonomics**

- Ergonomically shaped handle designed to fit comfortably in the hand allowing effortless operation
- Angled end supports push and pull actions
  - Large palm rest at the end of the handle allows force to be applied with out leaving pressure marks