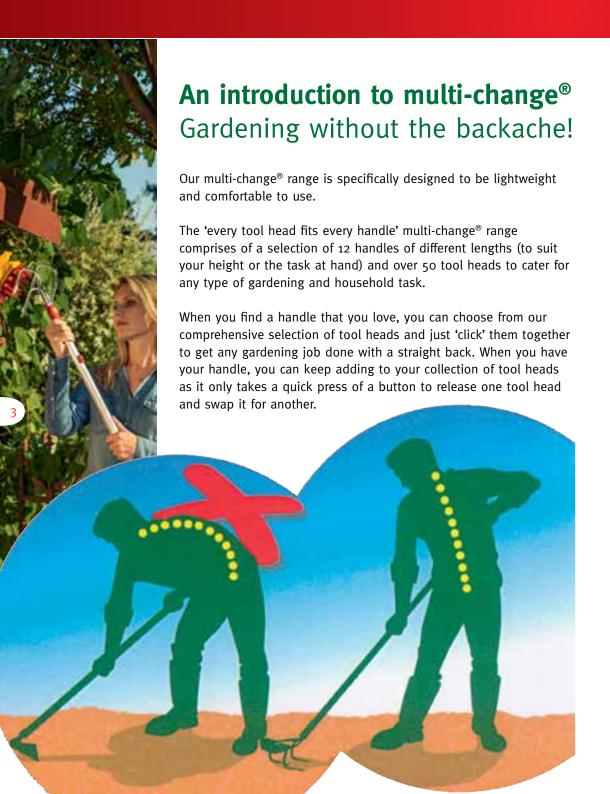

## **Designed to last for generations!**

Our multi-change® devices are ergonomically designed with handles of different lengths to suit your body size for simplified, back-friendly work. There is also an option of extendable handles to enable safe working without the need for a ladder.

The extraordinary craftsmanship and use of high quality materials are supported by our 35 year guarantee on every multi-change® device from 2018 onwards. This allows you to pass on your skills to the next generation of young gardeners, who can use our tools for years to come.

multi-change® Tools

A handle is the starting point for any multi-change® collection, whether it's for general use or for a more specific application.

All of our lightweight metal handles are made using recycled aluminium and each handle has a fixed seat, guaranteed to withstand vibration and absorb shock when in use.