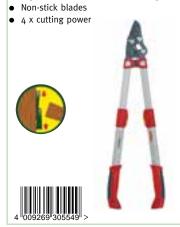

#### RR400T Bypass Tree Lopper

- Length 240 400cm
- Cutting diameter 32mm
- Bypass technology
- 225° adjustable head
- Simple and fast lock of the cutting head
- Non-stick coated blades

working angle

- For branches up to 40mm in diameter
- 4:1 pulley system for less effort and easier pruning