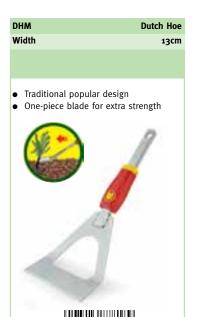

|
|       |                    |
|       |                    |

- Rake with curved teeth which are easily pulled through soil and gravel
- Durable zinc chrome plate and lacquer finish



| DRM30 | Soil Rake |
|-------|-----------|
| Width | 30cm      |

 Universal garden rake with solid, high quality steel head and curved teeth for easy soil penetration



# DOM40 Bow Rake Width 40cm

- Curved teeth can be pulled through soil and gravel smoothly and easily
- Flat top for levelling seed beds



### **Gloves**

The WOLF-Garten glove range has been specifically designed to cater for a variety of gardening tasks. They are robust, durable, machine washable and help to keep hands well protected. Our gloves are available in small, medium and large. See page 41 for more details.











| SHM                                                   | Swoe Style Hoe                              |
|-------------------------------------------------------|---------------------------------------------|
| Width                                                 | 12CM                                        |
|                                                       |                                             |
|                                                       |                                             |
|                                                       | ding around and behind                      |
| <ul><li>plants in tigh</li><li>Push and pul</li></ul> | l action severing weeds                     |
| from their roo                                        | ots