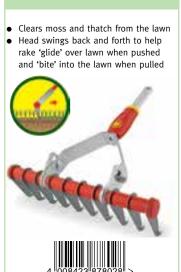

Longspan Rake

UHM

Width

| 58cm                                                                     | Width                                                                                                                                                                                                                                                                                                                                                                                                                                                                                                                                                                                                                                                                                                                                                                                                                                                                                                                                                                                                                                                                                                                                                                                                                                                                                                                                                                                                                                                                                                                                                                                                                                                                                                                                                                                                                                                                                                                                                                                                                                                                                                                          |
|--------------------------------------------------------------------------|--------------------------------------------------------------------------------------------------------------------------------------------------------------------------------------------------------------------------------------------------------------------------------------------------------------------------------------------------------------------------------------------------------------------------------------------------------------------------------------------------------------------------------------------------------------------------------------------------------------------------------------------------------------------------------------------------------------------------------------------------------------------------------------------------------------------------------------------------------------------------------------------------------------------------------------------------------------------------------------------------------------------------------------------------------------------------------------------------------------------------------------------------------------------------------------------------------------------------------------------------------------------------------------------------------------------------------------------------------------------------------------------------------------------------------------------------------------------------------------------------------------------------------------------------------------------------------------------------------------------------------------------------------------------------------------------------------------------------------------------------------------------------------------------------------------------------------------------------------------------------------------------------------------------------------------------------------------------------------------------------------------------------------------------------------------------------------------------------------------------------------|
|                                                                          |                                                                                                                                                                                                                                                                                                                                                                                                                                                                                                                                                                                                                                                                                                                                                                                                                                                                                                                                                                                                                                                                                                                                                                                                                                                                                                                                                                                                                                                                                                                                                                                                                                                                                                                                                                                                                                                                                                                                                                                                                                                                                                                                |
| l for collecting large<br>ippings<br>ned tines 'glide' over<br>'bite' in | <ul> <li>Clears moss and thatch from t</li> <li>Head swings back and forth to<br/>rake 'glide' over lawn when pu<br/>and 'bite' into the lawn when</li> </ul>                                                                                                                                                                                                                                                                                                                                                                                                                                                                                                                                                                                                                                                                                                                                                                                                                                                                                                                                                                                                                                                                                                                                                                                                                                                                                                                                                                                                                                                                                                                                                                                                                                                                                                                                                                                                                                                                                                                                                                  |
|                                                                          |                                                                                                                                                                                                                                                                                                                                                                                                                                                                                                                                                                                                                                                                                                                                                                                                                                                                                                                                                                                                                                                                                                                                                                                                                                                                                                                                                                                                                                                                                                                                                                                                                                                                                                                                                                                                                                                                                                                                                                                                                                                                                                                                |
|                                                                          | Chillian Contraction of the Cont |
| 423 <sup>8</sup> 78011 <sup>1</sup> >                                    | 4    008423    878028    >                                                                                                                                                                                                                                                                                                                                                                                                                                                                                                                                                                                                                                                                                                                                                                                                                                                                                                                                                                                                                                                                                                                                                                                                                                                                                                                                                                                                                                                                                                                                                                                                                                                                                                                                                                                                                                                                                                                                                                                                                                                                                                     |

UGM

Width 30cm Clears moss and thatch from the lawn Head swings back and forth to help rake 'glide' over lawn when pushed and 'bite' into the lawn when pulled