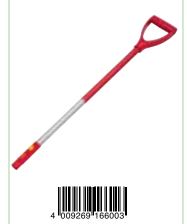

Telescopic Handle

170-300CM

ZMV4

Length

| ZMAD   | Aluminium D-Grip Handle |
|--------|-------------------------|
| Length | 8ocm                    |
|        |                         |

- Made from lightweight, strong, high quality aluminium
- Comfortable plastic sleeve

| Length                                                                                                                                 | 90-150cm |
|----------------------------------------------------------------------------------------------------------------------------------------|----------|
|                                                                                                                                        |          |
| <ul> <li>Adjustable in length</li> <li>Fits all multi-change® tool</li> <li>Made from lightweight, st<br/>quality aluminium</li> </ul> |          |