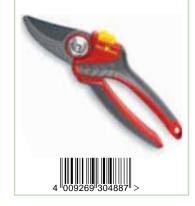

Secateurs        |
|----------------------------------------------------------------------------------------------------|-------------------------|
| <b>Cutting Diameter</b>                                                                            | 22mm                    |
|                                                                                                    |                         |
| Ideal for medium siz Soft grip handle Blade PTFE with non Internal spring mech Easy to use locking | -stick coating<br>anism |
| 1                                                                                                  |                         |





- Ideal for large size hand
- Soft grip handle
- Comfortable robust bypass secateurs for regular use
- Internal spring mechanism



**Professional Anvil** 

25mm

**Aluminium Secateurs** 

| RR5000                  | Professional Bypass |
|-------------------------|---------------------|
|                         | Aluminium Secateurs |
| <b>Cutting Diameter</b> | 25mm                |
|                         |                     |

- Delicate and precise pruning
- Robust aluminium handle with smooth plastic insert
- Integrated spring
- Ergonomically designed blade to avoid over extension of hand
- Replaceable blades



| 4 0092                  | 269 <sup>1</sup> 722377 <sup>1</sup> > |
|-------------------------|----------------------------------------|
| RSEN                    | Anvil Secateurs                        |
|                         |                                        |
| <b>Cutting Diameter</