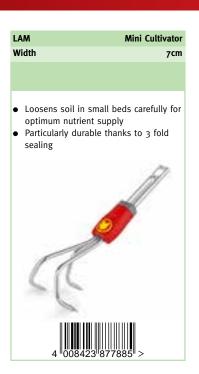

| BIM   | Aerator |
|-------|---------|
| Width | 3.5cm   |

 Loosens soil with ease in confined spaces, for optimum nutrient distribution

| ILM3  | Double Hoe |
|-------|------------|
| Width | 8cm        |
|       |            |