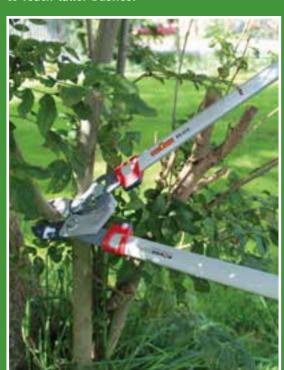

- Length 200cm
- Cutting diameter 32mm
- Bypass technology
- 225° adjustable head
- Simple and fast lock of the cutting head
- Non-stick coated blades

#### RR400T Bypass Tree Lopper

- Length 240 400cm
- Cutting diameter 32mm
- Bypass technology
- 225° adjustable head
- Simple and fast lock of the cutting head
- Non-stick coated blades

working angle

- For branches up to 40mm in diameter
- 4:1 pulley system for less effort and easier pruning