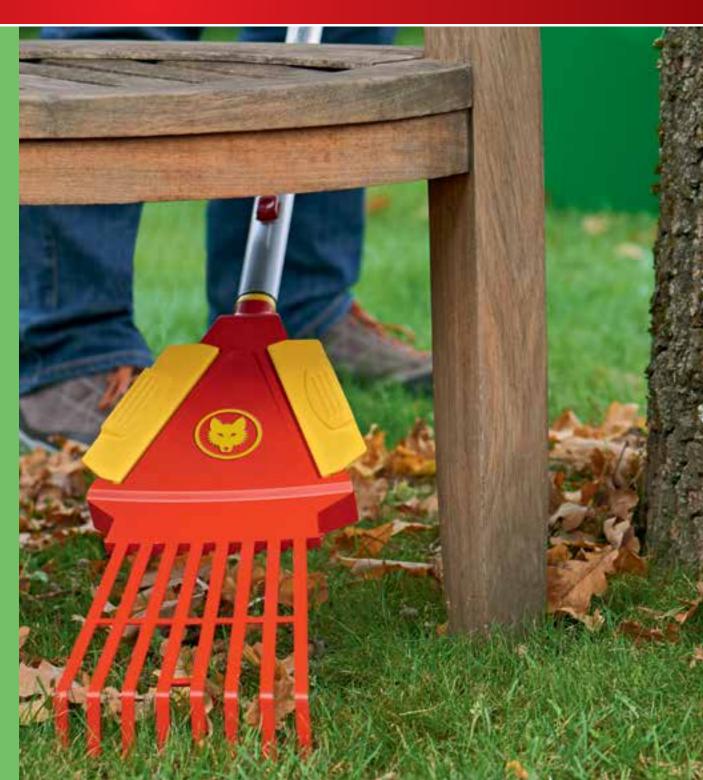

Roller Moss Removal Rake

Lawn Rake

50cm

| 4-in-1 Rake | 4-in-1 Leaf Rake    |
|-------------|---------------------|
| Width       | 20cm, 48cm and 76cm |

- 3 working widths to choose from, 20cm, 48cm and 76cm
- Can be dismantled into 3 parts
- Removes leaves and green waste from small and large areas

| UIMC  | Leaf Rake |
|-------|-----------|
| Width | 42cm      |
|       |           |

- For gathering leaves, grass clippings and debris from paved areas
- Ideal for use on hard ground

| Widdi               |                                                                                                                                                                                                                                                                                                                                                                                                                                                                                                                                                                                                                                                                                                                                                                                                                                                                                                                                                                                                                                                                                                                                                                                                                                                                                                                                                                                                                                                                                                                                                                                                                                                                                                                                                                                                                                                                                                                                                                                                                                                                                                                                | 500             |
|---------------------|--------------------------------------------------------------------------------------------------------------------------------------------------------------------------------------------------------------------------------------------------------------------------------------------------------------------------------------------------------------------------------------------------------------------------------------------------------------------------------------------------------------------------------------------------------------------------------------------------------------------------------------------------------------------------------------------------------------------------------------------------------------------------------------------------------------------------------------------------------------------------------------------------------------------------------------------------------------------------------------------------------------------------------------------------------------------------------------------------------------------------------------------------------------------------------------------------------------------------------------------------------------------------------------------------------------------------------------------------------------------------------------------------------------------------------------------------------------------------------------------------------------------------------------------------------------------------------------------------------------------------------------------------------------------------------------------------------------------------------------------------------------------------------------------------------------------------------------------------------------------------------------------------------------------------------------------------------------------------------------------------------------------------------------------------------------------------------------------------------------------------------|-----------------|
|                     |                                                                                                                                                                                                                                                                                                                                                                                                                                                                                                                                                                                                                                                                                                                                                                                                                                                                                                                                                                                                                                                                                                                                                                                                                                                                                                                                                                                                                                                                                                                                                                                                                                                                                                                                                                                                                                                                                                                                                                                                                                                                                                                                |                 |
| quantiti • Speciall | ke ideal for co<br>es of clippings<br>y designed tin<br>d won't 'bite' i                                                                                                                                                                                                                                                                                                                                                                                                                                                                                                                                                                                                                                                                                                                                                                                                                                                                                                                                                                                                                                                                                                                                                                                                                                                                                                                                                                                                                                                                                                                                                                                                                                                                                                                                                                                                                                                                                                                                                                                                                                                       | es 'glide' over |
|                     |                                                                                                                                                                                                                                                                                                                                                                                                                                                                                                                                                                                                                                                                                                                                                                                                                                                                                                                                                                                                                                                                                                                                                                                                                                                                                                                                                                                                                                                                                                                                                                                                                                                                                                                                                                                                                                                                                                                                                                                                                                                                                                                                |                 |
|                     |                                                                                                                                                                                                                                                                                                                                                                                                                                                                                                                                                                                                                                                                                                                                                                                                                                                                                                                                                                                                                                                                                                                                                                                                                                                                                                                                                                                                                                                                                                                                                                                                                                                                                                                                                                                                                                                                                                                                                                                                                                                                                                                                |                 |
|                     | STATE OF THE STATE | 14              |
|                     | -4                                                                                                                                                                                                                                                                                                                                                                                                                                                                                                                                                                                                                                                                                                                                                                                                                                                                                                                                                                                                                                                                                                                                                                                                                                                                                                                                                                                                                                                                                                                                                                                                                                                                                                                                                                                                                                                                                                                                                                                                                                                                                                                             |                 |
|                     |                                                                                                                                                                                                                                                                                                                                                                                                                                                                                                                                                                                                                                                                                                                                                                                                                                                                                                                                                                                                                                                                                                                                                                                                                                                                                                                                                                                                                                                                                                                                                                                                                                                                                                                                                                                                                                                                                                                                                                                                                                                                                                                                | 44/1            |
|                     |                                                                                                                                                                                                                                                                                                                                                                                                                                                                                                                                                                                                                                                                                                                                                                                                                                                                                                                                                                                                                                                                                                                                                                                                                                                                                                                                                                                                                                                                                                                                                                                                                                                                                                                                                                                                                                                                                                                                                                                                                                                                                                                                | HIIIII          |