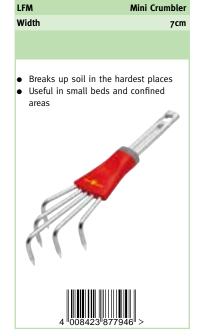

| BIM   | Aerator |
|-------|---------|
| Width | 3.5cm   |

 Loosens soil with ease in confined spaces, for optimum nutrient distribution

| ILM3  | Double Hoe |
|-------|------------|
| Width | 8cm        |
|       |            |