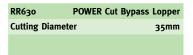

- Length 200cm
- Cutting diameter 32mm
- Bypass technology
- 225° adjustable head
- Simple and fast lock of the cutting head
- Non-stick coated blades

#### RR400T Bypass Tree Lopper

- Length 240 400cm
- Cutting diameter 32mm
- Bypass technology
- 225° adjustable head
- Simple and fast lock of the cutting head
- Non-stick coated blades

working angle

- For branches up to 40mm in diameter
- 4:1 pulley system for less effort and easier pruning