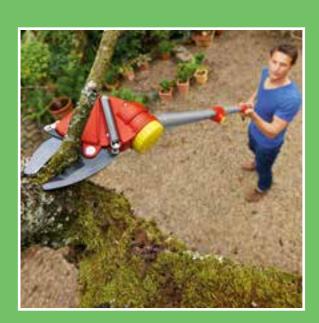

# multi-change® Tree Care Without a Ladder

The multi-change® tree care without a ladder range has all the tools for reaching up high, without taking your feet off the ground. All tree care activities can be safely carried out from the ground without using a ladder.

Simply choose between a 3 or 4 metre extending handle and select from our range of specific tree care tool heads to maintain your trees with little effort.

35 YEARS

GUARANTEE MADE IN GERMANY

- Soft touch ergonomic handle and a folding blade for safe storage
- Special pull teeth for powerful and effortless working
- 2 different working angles for easy pruning