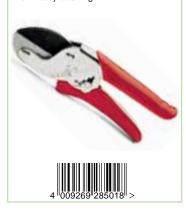

| Aluminium Secateurs |
| <b>Cutting Diameter</b> | 25mm                |
|                         |                     |

- Delicate and precise pruning
- Robust aluminium handle with smooth plastic insert
- Integrated spring
- Ergonomically designed blade to avoid over extension of hand
- Replaceable blades



| 4 0092                  | 269 <sup>1</sup> 722377 <sup>1</sup> > |
|-------------------------|----------------------------------------|
| RSEN                    | Anvil Secateurs                        |
|                         |                                        |
| <b>Cutting Diameter</b> | 19mm                                   |

- For tough, woody and general pruning
- Suitable for both left and right handed
- Coated blades for non-stick pruning and easy cleaning



| Cutting Diameter                                                                                                                                                                           | 25mm |
|--------------------------------------------------------------------------------------------------------------------------------------------------------------------------------------------|------|
|                                                                                                                                                                                            |      |
| <ul> <li>Ideal for medium size hand</li> <li>Soft grip handle</li> <li>Blade PTFE with non-stick coat</li> <li>Internal spring mechanism</li> <li>Easy to use locking mechanism</li> </ul> |      |
|