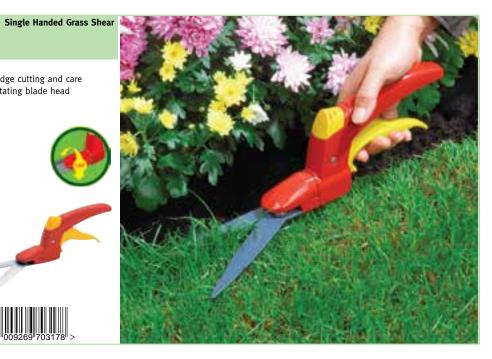

- Cuts turf to create a neat edge
- Traditional half moon design

| RBM                              | Lawn Edge Trimmer            |
|----------------------------------|------------------------------|
| Width                            | 15cm                         |
|                                  |                              |
|                                  |                              |
| <ul> <li>Cuts perfect</li> </ul> | t edges of any shape or      |
| •                                | keeping your back straight   |
| <ul> <li>Easy to ma</li> </ul>   |                              |
|                                  | ted blades for clean cutting |
| performano                       | e                            |
|                                  |                              |
|                                  | All I                        |
|                                  | 100                          |
| . 164                            |                              |
| - 100                            |                              |
| - 600                            |                              |
| 4                                |                              |
| 17                               | t t                          |
| / 1000                           |                              |