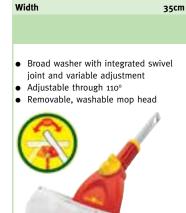

## multi-change® Cleaning

The multi-change® cleaning range is useful for cleaning patios, paths, decks, ponds, greenhouse windows and even clearing out and cleaning gutters.

This comprehensive range helps keep the home and garden spick and span, whilst saving you valuable storage space, time and effort.

WKM

Size

**Gutter Cleaner** 

**EWM** 

| W | idth 3ocm                                                                                                                                                                                                                                              |
|---|--------------------------------------------------------------------------------------------------------------------------------------------------------------------------------------------------------------------------------------------------------|
|   |                                                                                                                                                                                                                                                        |
| • | Clean gutters with ease with this leaf scoop and gutter brush Working angle adjustable on both sides Brush body with integrated scraper for removing stubborn dirt and leaves Access gutters easily with ZMV4 telescopic handle scoop and gutter brush |
|   |                                                                                                                                                                                                                                                        |
|   | 4 008423 883237 >                                                                                                                                                                                                                                      |