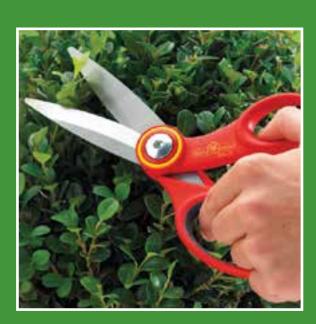

integrated adjustable blade tension, reducing the effort by 40% for cuts along the entire length of the blades
- Shock absorbing buffers protect joints
- Curved double-edged blades prevents cut material from falling





#### HS1000T

Telescopic Hedge Shear

- For general use as well as those hard -to-reach places
- Lightweight, strong ergonomic handles
- Adjustable handle length from 700 to 1000mm





10 YEARS GUARANTEE MADE IN GERMANY



Cutting Range Hedge Shears



# **Hand Grass Shears**

The range of WOLF-Garten hand grass shears offer simple and economic tools for any type of lawn edging requirement.

The multi-purpose scissors are designed for right and left handed use. They are the ideal kitchen scissors, suitable for use on flower stems as well as rope, drapery and cardboard.







- Universal scissors for the home and garden
- Cuts flowers, rope, drapery, wrapping paper and cardboard
- Double ground stainless steel blades









#### RILL Comfort Grass Shears

- For lawn edge cutting and care
- 30% effort-saving due to non-stick blades
- Comfort grip handles
- Hand protector
- 180° rotating blade head





**10** YEARS GUARANTEE MADE IN GERMANY



Cutting Range Grass Shears

#### **Hand Tools**

Designed with the smaller garden in mind, the WOLF-Garten hand tools range is perfect for working in areas where space is limited or in densely planted flowerbeds. All tools are lightweight and comfortable to use and are designed to put the comfort back into gardening. The 3 zone ergonomic design makes for easier handling.









- For planting bulbs or bedding pla