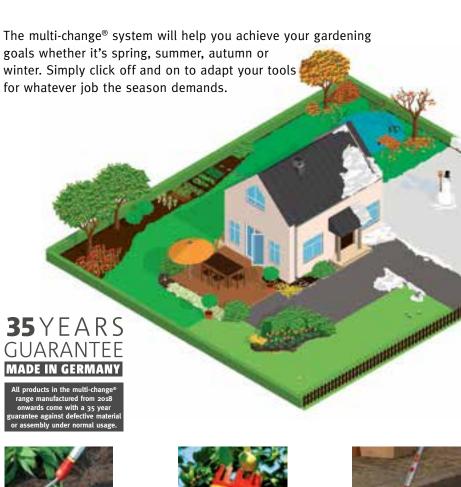

## A system to suit all seasons

**SOIL WORKING** 

**RAKES** 

TREE CARE

**LAWN CARE** 

**CLEANING** 

## **Designed to last for generations!**

Our multi-change® devices are ergonomically designed with handles of different lengths to suit your body size for simplified, back-friendly work. There is also an option of extendable handles to enable safe working without the need for a ladder.

The extraordinary craftsmanship and use of high quality materials are supported by our 35 year guarantee on every multi-change® device from 2018 onwards. This allows you to pass on your skills to the next generation of young gardeners, who can use our tools for years to come.