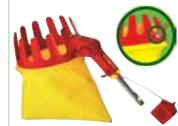

RCM Anvil Tree Lopper

- For branches up to 38mm in diameter
  4:1 pulley system for less effort and
- easier pruning

Adjustable Fruit Picker

A gentle pull and fruit drops into the strong collection bag

- Built in knife for stubborn stalks
- Angle of cutting head adjusts for ease of use