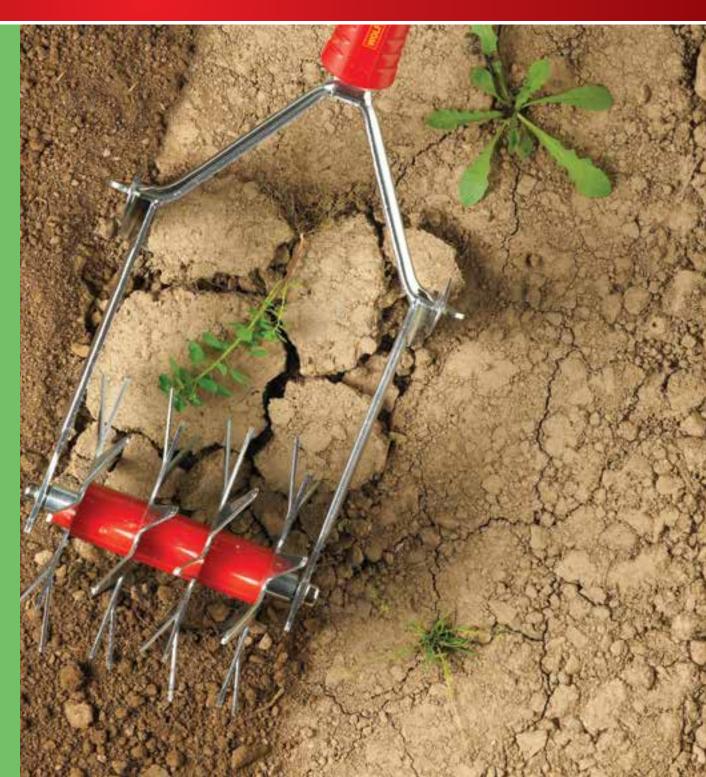

# multi-change® Cultivation Tools

The multi-change® cultivation tool range incorporates all the tools needed to keep borders in good health, as well as the tools required for an allotment area.

Each tool has a solid, robust design with tines, prongs and blades that will resist bending, wear and corrosion.

- For breaking up soil between plants in beds and borders
- Sharp pointed prongs for hard and stony ground

| BEM                                                                                                       | Cultivator      |
|-----------------------------------------------------------------------------------------------------------|-----------------|
| Width                                                                                                     | 11CM            |
|                                                                                                           |                 |
| <ul> <li>Lance shaped prongs<br/>soils for good nutrie</li> <li>Durable zinc chrome<br/>finish</li> </ul> | nt distribution |
|                                                                                                           |                 |