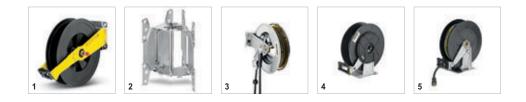

Included in delivery.  $\Box$  Available accessories.  $\blacktriangle$  Extension hose.

| 1 2                                                             | - | 3         |                          | 4      | / | 5     | - <u>8</u> <u>-</u>                                                                                                                                                            |
|-----------------------------------------------------------------|---|-----------|--------------------------|--------|---|-------|--------------------------------------------------------------------------------------------------------------------------------------------------------------------------------|
| 8 9                                                             | P |           | Ţ                        | 11     |   |       |                                                                                                                                                                                |
|                                                                 |   | Order No. | Max. working<br>pressure | Length |   | Price | Description                                                                                                                                                                    |
| 5 RVDMLQ LVSLD LODOCFHV<br>/ DOFH P P URVDMDEOH HUI ROR-<br>mic | 1 |           | EDU                      | PP     |   |       | PP WOLLOOHW WINHOOD OFH PDOXDOFRXSCIDJ ZWCHUROR-<br>PLEKDOGOFI IRUHDWHRIXVHDOG SURWIFURO, 5 RWWDEOH r ■                                                                        |
| Mic                                                             |   |           |                          |        |   |       | PLFKDQQ0HIRUHDVHRIXVHDQQSURWHFVIRQ.5RVDADEOH r ■<br>under pressure.                                                                                                            |
| 5 RUMUEON ODOFH PPHUROR-<br>mic                                 |   |           | EDU                      | PP     |   |       | PPWILLGBW/WNHODDCFHPDCXDCFRXS0DJZWXHURCR<br>PEKDCGBHIRUHDWHRIXWHDCGSURWHVIRQ.5RWWARE(0Hr<br>under pressure.                                                                    |
| PP ODCIFH URUMUNEOH HUIRCR-<br>mic                              |   |           | EDU                      | PP     |   |       | PPWALLOOMVWHHODOCFH PDCXDCFRXS0DJZWLHUIRCR-<br>PLFKDCCCORINCH-DMHRIXVHDCGSWRMFWRQ.5RWAMDEODIr<br>under pressure.                                                               |
| / DOFH PPURUMUEOFHURCR-<br>mic                                  |   |           | EDU                      | PP     |   |       | PP WUNLDEWW WWHODDCFH PDCXDCFFXS0DJ ZWU HUIRCR-<br>PIEKDCCEBHIRUHDWHRIXVHDCGSURWIFWIRQ.5RWUMDE0BH r □<br>under pressure.                                                       |
| / DOFH PPURUMUNDEUCH HUIROR-<br>mic                             |   |           | EDU                      | PP     |   |       | P P WALLOOMV WAHOODCFH P DOXDOFRXSOLD Z WA HUI ROR-<br>P LF KDOODGH I RUHDVH RI XVH DOG SURMIFVIRO, 5 RVMADEOH r<br>under pressure.                                            |
| Spray lances                                                    |   |           |                          | 1      |   |       |                                                                                                                                                                                |
| Anti-vibration lance                                            |   |           | EDU                      | PP     |   |       | The spring-loaded 360° loop handle significantly reduces the vibrations on the spray lance, reducing the physical burden on the user, e.g. when working with the dirt blaster. |
| Angular spray lance                                             |   | 1         | 1                        | 1      | 1 |       |                                                                                                                                                                                |
| : & DQGJXWMU/DDQFH                                              |   |           |                          |        |   |       | 6 VAILCOENV VMHCODOFH: & DOGJX VMMUZ LAK OR] OH LOVHUW6 SH-<br>cially shaped for effective and hygienic cleaning of gutters and<br>toilets.                                    |
| Undercarriage spray lance                                       | 1 | 1         | 1                        | 1      |   |       |                                                                                                                                                                                |
| Underbody lance                                                 | 8 |           |                          | PP     |   |       | Stainless steel lance for effective and easy underbody and wheel arch cleaning. Without high-pressure nozzle.                                                                  |
| Spray lance<br>/ DOFH PPORQURUMDEDH                             |   |           |                          | PP     |   |       | PP WOLLOODW WINHOOD OFH : WAY PDOXDOFRXSOLD 1 RQ                                                                                                                               |
| Double lance                                                    |   |           |                          |        |   |       |                                                                                                                                                                                |
| 'RXEONOOCFH PP                                                  |   |           | EDU                      | PP     |   |       | P P GRXEØH 00CFH IRUYDUIDE0H SUHWXUH DGXWWFHCWRQ handle at full water flow rate. Suitable for agricultural use (                                                               |