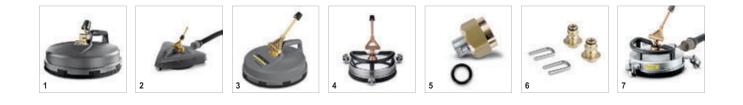

#### KARCHER

|                                                                |        |           |           |             | Diama         |       |                                                                                                                                                                                          |
|----------------------------------------------------------------|--------|-----------|-----------|-------------|---------------|-------|------------------------------------------------------------------------------------------------------------------------------------------------------------------------------------------|
|                                                                |        | Order No. | Flow rate | Nozzle size | Diame-<br>ter | Price | Description                                                                                                                                                                              |
|                                                                |        | 1         | I         | 1           | 11            | 1     | l l                                                                                                                                                                                      |
|                                                                | 1      |           |           |             |               |       |                                                                                                                                                                                          |
|                                                                |        |           |           |             |               |       |                                                                                                                                                                                          |
| ) 5 9                                                          | ]      |           |           |             |               |       |                                                                                                                                                                                          |
|                                                                |        |           |           |             |               |       |                                                                                                                                                                                          |
| ) 5                                                            | ]      |           |           |             | PP            |       |                                                                                                                                                                                          |
|                                                                |        |           |           |             |               |       |                                                                                                                                                                                          |
| )5 0 (VXUDFH FONDCHU                                           |        |           |           |             | PP            |       | Hot water resistant stainless steel surface cleaner with double ceramic bearings, non-marking swivel castors and suction hose connection. Ideal for indoor cleaning, e.g. food industry. |
| Machine-specific nozzle kit for FF                             | 2      |           |           |             |               |       |                                                                                                                                                                                          |
| 1 R] ] OH NWRUVXUDFH FOHDCHU/<br>(type-specific) 500 - 650 l/h |        |           |           |             |               |       | 1 R] OHNWOLFOXGHV SRZHUCR] OW DOG XOLROV ) RU. ; UFKHU<br>VXUDEH FOEDOLHUV VR OX                                                                                                         |
| Machine-specific nozzle kits for F                             | R Clas | ssic      | •         |             |               |       | · · · · · · · · · · · · · · · · · · ·                                                                                                                                                    |
|                                                                |        |           |           |             |               |       |                                                                                                                                                                                          |
|                                                                |        |           |           |             |               |       | ·                                                                                                                                                                                        |
| )59 0(                                                         |        |           |           |             |               |       |                                                                                                                                                                                          |