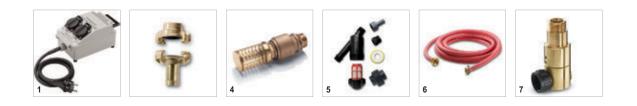

# Accessories for HD 5/12 CX Plus 1.520-133.0

|                                                                           |        | Order No.        | ID     | Max. working<br>pressure | Length | Price | Description                                                                                                                                                                 |  |
|---------------------------------------------------------------------------|--------|------------------|--------|--------------------------|--------|-------|-----------------------------------------------------------------------------------------------------------------------------------------------------------------------------|--|
| Standard with unions on both sid                                          | es     | 1                | 1      | 1                        | 11     | 1     | 1                                                                                                                                                                           |  |
| High-pressure hose packaged                                               | 1      |                  | ID 8   | EDU                      | Р      |       |                                                                                                                                                                             |  |
| + U K SUHWXUH KRVH P ' 1<br>including rotary coupling                     |        |                  | ID 8   | EDU                      | Р      |       | With rotary coupling, 2 x M 22 x 1.5                                                                                                                                        |  |
| Longlife 400 with unions on both                                          | sides  |                  |        |                          |        |       |                                                                                                                                                                             |  |
| + UK SUHWXUH KRVH '1 P<br>drehbar,I                                       |        |                  | ,<br>, | EDU                      | Р      |       | With rotary coupling, 2 x M 22 x 1,5                                                                                                                                        |  |
| High-pressure hose packaged                                               |        |                  | ID 8   | EDU                      | Р      |       |                                                                                                                                                                             |  |
| + U.K. SUHWXUH KRVH / RQJOUH<br>P ' 1 LOFOXGLOJ URUDU FRXS-<br>ling       |        |                  | ID 8   | EDU                      | Р      |       | With rotary coupling, 2 x M 22 x 1.5                                                                                                                                        |  |
| + UK SUHWXUH KRVH/ROJOUH<br>P'1 LOFOXGLOJ URVDU FRXS-<br>ling             |        |                  | ID 8   | EDU                      | Р      |       | -                                                                                                                                                                           |  |
| + UK SUHWXUH KRVH P ' 1<br>including connectors                           |        |                  | ID 8   | EDU                      | Ρ      |       | 1.5 m high-pressure hose (DN 8, M 22 x 1.5) with kink protec-<br>tion and connectors at both ends. For connecting to hose<br>reels with appropriate connector (M 22 x 1.5). |  |
| Longlife food industry version with                                       | h unio | ons on both side | S      |                          |        |       |                                                                                                                                                                             |  |
| + UK SUHWXUH KRVH IRRG'1<br>m                                             | 8      |                  | ID 8   | EDU                      | Р      |       | / RQJ0UH+3 KRVHIRUXVHIQW0HIRRGLQGXWW \$X;HQGHFNH<br>animal-grease-resistant, non-colour-bleeding material. With                                                             |  |
| High-pressure hose food industry<br>EDU P ' 1 LOFOXGOJ<br>rotary coupling |        |                  | ID 8   | EDU                      | Ρ      |       | rotary coupling, 2 x M 22 x 1,5                                                                                                                                             |  |
| Standard with push-in nipple on b                                         | oth si | des              |        |                          |        |       |                                                                                                                                                                             |  |
| + U K SUHWXUH KRVH' 1 P IRU<br>hose reel                                  |        |                  | 1      | EDU                      | Р      |       | P KUK SUHWXUH KRVH Z LVX SDMCANG URIMADI \$96 WUJ HU<br>gun connector and nipple connector for hose reel.                                                                   |  |
| Standard                                                                  |        |                  |        |                          |        |       |                                                                                                                                                                             |  |
| + UK SUHWXUH KRVH P ' 1<br>EDU \$96 WUJHUJXQFRQQHF-<br>tion               | 11     |                  | 1      | EDU                      | Р      |       | With patented AVS connection in the trigger gun (pivot-mounted) and hand screw union. M 22 x 1.5 with anti-kink protec-           VIRQ 1:         r& EDU                    |  |
| Longlife 400                                                              |        |                  |        |                          |        |       |                                                                                                                                                                             |  |
| + U K SUHWXUH KRVH' 1 P<br>Longlife                                       |        |                  | e<br>e | EDU                      | Р      |       | With patented AVS connection in the trigger gun (pivot-moun-WIG $\ensuremath{WG}$                                                                                           |  |
| High-pressure hose packaged                                               |        |                  | ID 8   | EDU                      | Р      |       |                                                                                                                                                                             |  |
|                                                                           |        |                  |        |                          |        |       |                                                                                                                                                                             |  |

|                                                       |        | Order No. | Flow rate |       |  | Price | Description                                                                                                                                                                                     |   |
|-------------------------------------------------------|--------|-----------|-----------|-------|--|-------|-------------------------------------------------------------------------------------------------------------------------------------------------------------------------------------------------|---|
| Easy Press high-pressure gun wit                      | h holo |           |           | tent) |  |       |                                                                                                                                                                                                 |   |
| Easy press high-pressure trigger<br>gun with softgrip | 1      |           |           |       |  |       | Easy press high-pressure trigger gun with softgrip. For high-<br>SUHWXUH KRVHV'1 DOG'1 ZIMX PP VZIVHOGDP HMU                                                                                    | • |
| Trigger guns                                          |        |           |           |       |  |       |                                                                                                                                                                                                 |   |
| High end high-pressure trigger gun                    |        |           |           |       |  |       |                                                                                                                                                                                                 |   |
| Quick connect                                         |        |           |           |       |  |       |                                                                                                                                                                                                 |   |
| Quick coupling                                        |        |           |           |       |  |       | For quick change of different spray lances and accessories.<br>Optimum adaption to Kärcher accessories, especially for<br>connection between trigger gun and spray lance. With M22 x<br>IHP DØI |   |
| Plug nipple                                           |        |           |           |       |  |       | + DUGHCHG WOULCOBW WINHCOLLSSON I RUTXLEN FRXSODJ<br>With M22 x 1,5 male.                                                                                                                       |   |