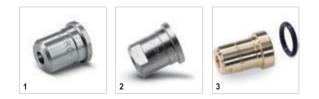

## Accessories for HD 5/12 CX Plus 1.520-133.0

|                                   |   |           | r | r | r | r |       |                                                                                                                                                                                                            |
|-----------------------------------|---|-----------|---|---|---|---|-------|------------------------------------------------------------------------------------------------------------------------------------------------------------------------------------------------------------|
|                                   |   |           |   |   |   |   |       |                                                                                                                                                                                                            |
|                                   |   | Order No. |   |   |   |   | Price | Description                                                                                                                                                                                                |
| Coupling                          |   |           |   |   |   |   |       |                                                                                                                                                                                                            |
| Coupler -2xM22x1,5                | 1 |           |   |   |   |   |       | Brass double connector for connecting and extending high-<br>pressure hoses. With rubber protection. Connector: 2x M 22 x                                                                                  |
| Connector                         |   |           |   |   |   |   |       | · · · · · · · · · · · · · · · · · · ·                                                                                                                                                                      |
| 1 R]] (DIFROCHFVRUVFUHZ FROCHFVRU |   |           |   |   |   |   |       | 1 R] 0 OF FRCCH-FWRU/FUHZ FRCCH-FWRU/RU/FRCCH-FWRU/ KU/K SUM-<br>sure nozzles and accessories to the high-pressure trigger gun<br>(with nozzle connector). Connectors: 1x M 22 x 1.5 and 1x M<br>18 x 1.5. |
| Coupling parts                    |   |           |   |   |   |   |       |                                                                                                                                                                                                            |
|                                   |   |           |   |   |   |   |       |                                                                                                                                                                                                            |
| Adapter                           |   |           |   |   |   |   |       |                                                                                                                                                                                                            |
| \$ CDSVMU0 6 Z LYHO               |   |           |   |   |   |   |       | M22 x 1,5female and swivel connection. For extension of high-pressure hoses with AVS connection or for usage of the telescopic lance with a high-pressure hose with AVS connection.                        |