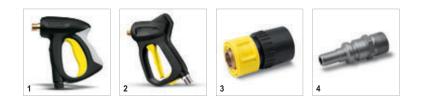

|                                                       |        | Order No. | Flow rate |       |  | Price | Description                                                                                                                                                                                     |   |
|-------------------------------------------------------|--------|-----------|-----------|-------|--|-------|-------------------------------------------------------------------------------------------------------------------------------------------------------------------------------------------------|---|
| Easy Press high-pressure gun wit                      | h holo |           |           | tent) |  |       |                                                                                                                                                                                                 |   |
| Easy press high-pressure trigger<br>gun with softgrip | 1      |           |           |       |  |       | Easy press high-pressure trigger gun with softgrip. For high-<br>SUHWXUH KRVHV'1 DOG'1 ZIMX PP VZIVHOGDP HMU                                                                                    | • |
| Trigger guns                                          |        |           |           |       |  |       |                                                                                                                                                                                                 |   |
| High end high-pressure trigger gun                    |        |           |           |       |  |       |                                                                                                                                                                                                 |   |
| Quick connect                                         |        |           |           |       |  |       |                                                                                                                                                                                                 |   |
| Quick coupling                                        |        |           |           |       |  |       | For quick change of different spray lances and accessories.<br>Optimum adaption to Kärcher accessories, especially for<br>connection between trigger gun and spray lance. With M22 x<br>IHP DØI |   |
| Plug nipple                                           |        |           |           |       |  |       | + DUGHCHG WOULCOBW WINHCOLLSSON I RUTXLEN FRXSODJ<br>With M22 x 1,5 male.                                                                                                                       |   |

## Accessories for HD 5/12 CX Plus 1.520-133.0

|                                   |   |           | r | r | r | r |       |                                                                                                                                                                                                            |
|-----------------------------------|---|-----------|---|---|---|---|-------|------------------------------------------------------------------------------------------------------------------------------------------------------------------------------------------------------------|
|                                   |   |           |   |   |   |   |       |                                                                                                                                                                                                            |
|                                   |   | Order No. |   |   |   |   | Price | Description                                                                                                                                                                                                |
| Coupling                          |   |           |   |   |   |   |       |                                                                                                                                                                                                            |
| Coupler -2xM22x1,5                | 1 |           |   |   |   |   |       | Brass double connector for connecting and extending high-<br>pressure hoses. With rubber protection. Connector: 2x M 22 x                                                                                  |
| Connector                         |   |           |   |   |   |   |       | · · · · · · · · · · · · · · · · · · ·                                                                                                                                                                      |
| 1 R]] (DIFROCHFVRUVFUHZ FROCHFVRU |   |           |   |   |   |   |       | 1 R] 0 OF FRCCH-FWRU/FUHZ FRCCH-FWRU/RU/FRCCH-FWRU/ KU/K SUM-<br>sure nozzles and accessories to the high-pressure trigger gun<br>(with nozzle connector). Connectors: 1x M 22 x 1.5 and 1x M<br>18 x 1.5. |
| Coupling parts                    |   |           |   |   |   |   |       |                                                                                                                                                                                                            |
|                                   |   |           |   |   |   |   |       |                                                                                                                                                                                                            |
| Adapter                           |   |           |   |   |   |   |       |                                                                                                                                                                                                            |
| \$ CDSVMU0 6 Z LYHO               |   |           |   |   |   |   |       | M22 x 1,5female and swivel connection. For extension of high-pressure hoses with AVS connection or for usage of the telescopic lance with a high-pressure hose with AVS connection.                        |