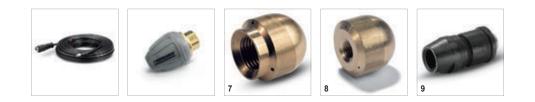

## Accessories for HD 5/12 CX Plus 1.520-133.0

|                                   |   |           | r | r | r | r |       |                                                                                                                                                                                                            |
|-----------------------------------|---|-----------|---|---|---|---|-------|------------------------------------------------------------------------------------------------------------------------------------------------------------------------------------------------------------|
|                                   |   |           |   |   |   |   |       |                                                                                                                                                                                                            |
|                                   |   | Order No. |   |   |   |   | Price | Description                                                                                                                                                                                                |
| Coupling                          |   |           |   |   |   |   |       |                                                                                                                                                                                                            |
| Coupler -2xM22x1,5                | 1 |           |   |   |   |   |       | Brass double connector for connecting and extending high-<br>pressure hoses. With rubber protection. Connector: 2x M 22 x                                                                                  |
| Connector                         |   |           |   |   |   |   |       | · · · · · · · · · · · · · · · · · · ·                                                                                                                                                                      |
| 1 R]] (DIFROCHFVRUVFUHZ FROCHFVRU |   |           |   |   |   |   |       | 1 R] 0 OF FRCCH-FWRU/FUHZ FRCCH-FWRU/RU/FRCCH-FWRU/ KU/K SUM-<br>sure nozzles and accessories to the high-pressure trigger gun<br>(with nozzle connector). Connectors: 1x M 22 x 1.5 and 1x M<br>18 x 1.5. |
| Coupling parts                    |   |           |   |   |   |   |       |                                                                                                                                                                                                            |
|                                   |   |           |   |   |   |   |       |                                                                                                                                                                                                            |
| Adapter                           |   |           |   |   |   |   |       |                                                                                                                                                                                                            |
| \$ CDSVMU0 6 Z LYHO               |   |           |   |   |   |   |       | M22 x 1,5female and swivel connection. For extension of high-pressure hoses with AVS connection or for usage of the telescopic lance with a high-pressure hose with AVS connection.                        |