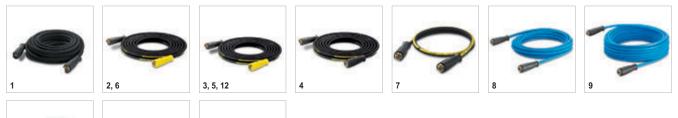

# Accessories for HD 5/12 CX Plus 1.520-133.0

|                                                                           |        | Order No.        | ID     | Max. working<br>pressure | Length | Price | Description                                                                                                                                                                 |  |
|---------------------------------------------------------------------------|--------|------------------|--------|--------------------------|--------|-------|-----------------------------------------------------------------------------------------------------------------------------------------------------------------------------|--|
| Standard with unions on both sid                                          | es     | 1                | 1      | 1                        | 11     | 1     | 1                                                                                                                                                                           |  |
| High-pressure hose packaged                                               | 1      |                  | ID 8   | EDU                      | Р      |       |                                                                                                                                                                             |  |
| + U K SUHWXUH KRVH P ' 1<br>including rotary coupling                     |        |                  | ID 8   | EDU                      | Р      |       | With rotary coupling, 2 x M 22 x 1.5                                                                                                                                        |  |
| Longlife 400 with unions on both                                          | sides  |                  |        |                          |        |       |                                                                                                                                                                             |  |
| + UK SUHWXUH KRVH '1 P<br>drehbar,I                                       |        |                  | ,<br>, | EDU                      | Р      |       | With rotary coupling, 2 x M 22 x 1,5                                                                                                                                        |  |
| High-pressure hose packaged                                               |        |                  | ID 8   | EDU                      | Р      |       |                                                                                                                                                                             |  |
| + U.K. SUHWXUH KRVH / RQJOUH<br>P ' 1 LOFOXGLOJ URUDU FRXS-<br>ling       |        |                  | ID 8   | EDU                      | Р      |       | With rotary coupling, 2 x M 22 x 1.5                                                                                                                                        |  |
| + UK SUHWXUH KRVH/ROJOUH<br>P'1 LOFOXGLOJ URVDU FRXS-<br>ling             |        |                  | ID 8   | EDU                      | Р      |       | -                                                                                                                                                                           |  |
| + UK SUHWXUH KRVH P ' 1<br>including connectors                           |        |                  | ID 8   | EDU                      | Ρ      |       | 1.5 m high-pressure hose (DN 8, M 22 x 1.5) with kink protec-<br>tion and connectors at both ends. For connecting to hose<br>reels with appropriate connector (M 22 x 1.5). |  |
| Longlife food industry version with                                       | h unio | ons on both side | S      |                          |        |       |                                                                                                                                                                             |  |
| + UK SUHWXUH KRVH IRRG'1<br>m                                             | 8      |                  | ID 8   | EDU                      | Р      |       | / RQJ0UH+3 KRVHIRUXVHIQW0HIRRGLQGXWW \$X;HQGHFNH<br>animal-grease-resistant, non-colour-bleeding material. With                                                             |  |
| High-pressure hose food industry<br>EDU P ' 1 LOFOXGOJ<br>rotary coupling |        |                  | ID 8   | EDU                      | Ρ      |       | rotary coupling, 2 x M 22 x 1,5                                                                                                                                             |  |
| Standard with push-in nipple on b                                         | oth si | des              |        |                          |        |       |                                                                                                                                                                             |  |
| + U K SUHWXUH KRVH' 1 P IRU<br>hose reel                                  |        |                  | 1      | EDU                      | Р      |       | P KUK SUHWXUH KRVH Z LVX SDMCANG URIMADI \$96 WUJ HU<br>gun connector and nipple connector for hose reel.                                                                   |  |
| Standard                                                                  |        |                  |        |                          |        |       |                                                                                                                                                                             |  |
| + UK SUHWXUH KRVH P ' 1<br>EDU \$96 WUJHUJXQFRQQHF-<br>tion               | 11     |                  | 1      | EDU                      | Р      |       | With patented AVS connection in the trigger gun (pivot-mounted) and hand screw union. M 22 x 1.5 with anti-kink protec-           VIRQ 1:         r& EDU                    |  |
| Longlife 400                                                              |        |                  |        |                          |        |       |                                                                                                                                                                             |  |
| + U K SUHWXUH KRVH' 1 P<br>Longlife                                       |        |                  | e<br>e | EDU                      | Р      |       | With patented AVS connection in the trigger gun (pivot-moun-WIG $\ensuremath{WG}$                                                                                           |  |
| High-pressure hose packaged                                               |        |                  | ID 8   | EDU                      | Р      |       |                                                                                                                                                                             |  |
|                                                                           |        |                  |        |                          |        |       |                                                                                                                                                                             |  |