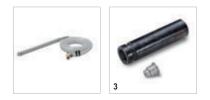

HJ WIDE OF FONDOLOJ

The lance is suited for cleaning of gutter systems. Because of

the shape of the lance and the special nozzle the gutter can

be cleaned without removing the cover plates

■ Included in delivery. 
□ Available accessories. 
▲ Extension hose.

11

Gutter cleaner

Gutter cleaning lance