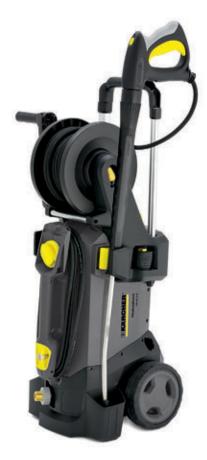

#### HD 5/12 CX Plus

Compact, high performance pressure washer with unique stand-up or lay-flat operating positon, large carry handle and built-in hose reel.

#### Mobility

- The integrated carrying handle on the front of the machine enableseasy loading and convenient transport.
- Push handle can be retracted at the push of a button.

#### 2 Flexibility

- Vertical and horizontal operation possible.
- The wheels are not on in horizontal operation. In this way, the machine offers maximum stability.

■ 6 FUHZ FROCHFURROV 0 TM IRUVWRULOJ VXUDFHFOEDCHUGUHFW lyon the machine.

Practical nozzle compartments for triple nozzle and rotary nozzle.

#### 4 Quality

- The automatic pressure relief protects the components and extends the service life.
- High-quality brass cylinder head.

Accessory storage