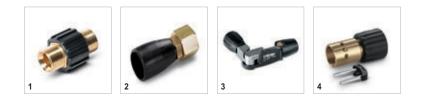

## Accessories for HD 5/12 CX Plus 1.520-133.0

|                                   |   |           | r | r | r | r |       |                                                                                                                                                                                                            |
|-----------------------------------|---|-----------|---|---|---|---|-------|------------------------------------------------------------------------------------------------------------------------------------------------------------------------------------------------------------|
|                                   |   |           |   |   |   |   |       |                                                                                                                                                                                                            |
|                                   |   | Order No. |   |   |   |   | Price | Description                                                                                                                                                                                                |
| Coupling                          |   |           |   |   |   |   |       |                                                                                                                                                                                                            |
| Coupler -2xM22x1,5                | 1 |           |   |   |   |   |       | Brass double connector for connecting and extending high-<br>pressure hoses. With rubber protection. Connector: 2x M 22 x                                                                                  |
| Connector                         |   |           |   |   |   |   |       | · · · · · · · · · · · · · · · · · · ·                                                                                                                                                                      |
| 1 R]] (DIFROCHFVRUVFUHZ FROCHFVRU |   |           |   |   |   |   |       | 1 R] 0 OF FRCCH-FWRU/FUHZ FRCCH-FWRU/RU/FRCCH-FWRU/ KU/K SUM-<br>sure nozzles and accessories to the high-pressure trigger gun<br>(with nozzle connector). Connectors: 1x M 22 x 1.5 and 1x M<br>18 x 1.5. |
| Coupling parts                    |   |           |   |   |   |   |       |                                                                                                                                                                                                            |
|                                   |   |           |   |   |   |   |       |                                                                                                                                                                                                            |
| Adapter                           |   |           |   |   |   |   |       |                                                                                                                                                                                                            |
| \$ CDSVMU0 6 Z LYHO               |   |           |   |   |   |   |       | M22 x 1,5female and swivel connection. For extension of high-pressure hoses with AVS connection or for usage of the telescopic lance with a high-pressure hose with AVS connection.                        |