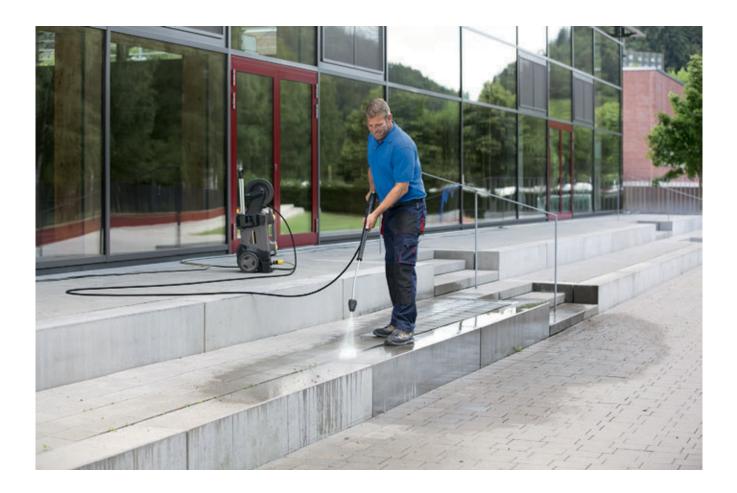

#### HD 5/12 CX Plus

Compact, high performance pressure washer with unique stand-up or lay-flat operating positon, large carry handle and built-in hose reel.