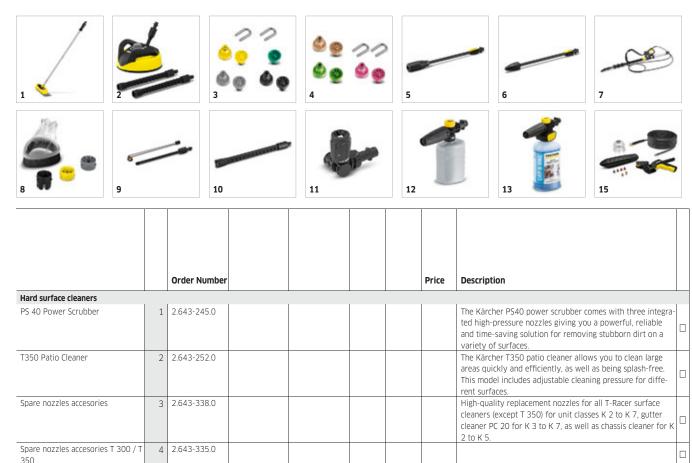

### ACCESSORIES FOR K 2 COMPACT 1.673-501.0

|                                                                    |    |             |  | 2 to K 5.                                                                                                                                                                                               |
|--------------------------------------------------------------------|----|-------------|--|---------------------------------------------------------------------------------------------------------------------------------------------------------------------------------------------------------|
| Spare nozzles accesories T 300 / T<br>350                          | 4  | 2.643-335.0 |  |                                                                                                                                                                                                         |
| Spray lances                                                       |    |             |  |                                                                                                                                                                                                         |
| Full Control Vario Power Jet for<br>K2 - K3, VP120                 | 5  | 2.642-724.0 |  | Vario Power spray lance for pressure washers in the K2–K3 range. With continuously adjustable pressure by simply by turning the spray lance, you will have a setting for every task.                    |
| Full Control Dirt Blaster for K2 -<br>K3, DB120                    | 6  | 2.642-727.0 |  | Dirt Blaster spray lance for K2 and K3 Kärcher pressure washers. This lance is perfect for tackling tough, stuck-on dirt like that on mossy or weathered surfaces.                                      |
| Telescopic jet pipe                                                | 7  | 2.642-347.0 |  | The Kärcher Telescopic jet pipe allows for easy cleaning of difficult to reach areas. With a shoulder strap and an ergo-<br>nomically adjustable trigger gun, allwoing you to reach up to 4m.           |
| Splash guard                                                       | 8  | 2.642-706.0 |  | The transparent splash guard for K2 to K7 Kärcher pressure washers protects you and the surrounding area from spray water. Ideal for cleaning corners and edges.                                        |
| Angled spray lance                                                 | 9  | 2.638-817.0 |  | Extra-long angled spray lance (about 1 m) for easy cleaning of difficult to reach areas, e.g. roof gutters or vehicle underbodies.                                                                      |
| Single Lance Extension                                             | 10 | 2.643-240.0 |  | Extends spray lance by 0.5 m. For effective cleaning of difficult to reach areas. Suitable for all Kārcher accessories.                                                                                 |
| Mini VP160 Vario Power Jet                                         | 11 | 2.643-254.0 |  | The Kärcher Mini Vario Power Jet comes with infinite pres-<br>sure regulation and an adjustable 360° joint, ideal for<br>cleaning difficult to reach areas. For use with K2 - K7 pres-<br>sure washers. |
| Special applications                                               |    |             |  |                                                                                                                                                                                                         |
| FJ 6 foam nozzle                                                   | 12 | 2.643-147.0 |  | The Kärcher FJ6 foam nozzle is the perfect addition to your Kärcher pressure washer, allowing you to add a layer of foamy detergent with the minimum of effort and fuss.                                |
| Foam nozzle Connect 'n' Clean<br>FJ10 C Ultra Foam Cleaner 1L      | 13 | 2.643-143.0 |  | The Kärcher Ultra Foam Detergent & FJ10 C Connect ,n'<br>Clean foam nozzle is the most effective way to apply dete-<br>regent. Allowing you to switch between detergents for<br>different tasks.        |
| FJ 10 C Connect 'n' Clean Foam<br>and Care nozzle with Car Shampoo | 14 | 2.643-144.0 |  | Car Shampoo & FJ 10 C Connect ,n' Clean foam nozzle - The most effective way to apply deteregent. Also allows a simp-<br>le switch between different detergents for different tasks.                    |
| Roof gutter and pipe cleaning set                                  | 15 | 2.642-240.0 |  | The Kärcher roof gutter and pipe cleaning kit is an effective way to clean and remove blockages in pipes, drains, down-pipes and toilets. Compatible with all Kärcher pressure washers.                 |