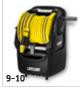

#### KARCHER

|                                                |    |              |  | 1 |       |                                                                                                                                                                                                                |
|------------------------------------------------|----|--------------|--|---|-------|----------------------------------------------------------------------------------------------------------------------------------------------------------------------------------------------------------------|
|                                                |    |              |  |   |       |                                                                                                                                                                                                                |
|                                                |    | Order Number |  |   | Price | Description                                                                                                                                                                                                    |
| Connectors/Tap adaptors                        |    |              |  |   |       |                                                                                                                                                                                                                |
| Universal hose coupling Plus                   | 1  | 2.645-193.0  |  |   |       | Universal hose coupling plus with soft plastic recessed grips for comfortable handling. Compatible with all click systems.                                                                                     |
| Universal hose coupling Plus with<br>Aqua Stop | 2  | 2.645-194.0  |  |   |       | Universal hose coupling plus with Aqua Stop and soft plastic recessed grips for comfortable handling. Compatible with all click systems.                                                                       |
| Universal hose coupling with Aqua<br>Stop      | 3  | 2.645-192.0  |  |   |       | Universal hose coupling with Aqua Stop. Ergonomic design for convenient handling.                                                                                                                              |
| Universal hose coupling                        | 4  | 2.645-191.0  |  |   |       | Our universal hose coupling is an essential part of the Kär-<br>cher garden irrigation system, extending the length of your<br>hose to make sure every inch of your garden gets the care it<br>deserves.       |
| Hoses                                          |    |              |  |   |       |                                                                                                                                                                                                                |
| Connection Set for high-pressure cleaners      | 5  | 2.645-156.0  |  |   |       | Hose set for high pressure cleaning or for watering the garden. With 10 m PrimoFlex*-hose (3/4"), G3/4-tap adapter, 1 x Universal hose connector as well as Universal hose connector with Aqua Stop.           |
| Indoor Hose Connection Set                     | 6  | 2.645-258.0  |  |   |       | This indoor hose connection set provides the perfect soluti-<br>on if you need to connect your power washer to an indoor<br>tap.                                                                               |
| PrimoFlex <sup>®</sup> Hose: 1/2" - 20m        | 7  | 2.645-138.0  |  |   |       | This PrimoFlex <sup>®</sup> hose is durable, with a woven reinforced garden hose with pressure resistant features and operating temperature range from -20 to 65°C, making it ideal for gardening.             |
| PrimoFlex® hose 3/4" - 25 m                    | 8  | 2.645-142.0  |  |   |       | PrimoFlex <sup>®</sup> quality garden hose (3/4") 25 m. Pressure-resis-<br>tant, reinforced braided. Unharmful to health. Bursting<br>pressure: 24 bar. Wide operating temperature range from<br>-20 to 65 °C. |
| Hose Storage and Hose Trolley                  |    |              |  |   |       |                                                                                                                                                                                                                |
| Premium Hose Reel HR 7.315 Kit<br>5/8"         | 9  | 2.645-165.0  |  |   |       | Watering Station for the practical and space-saving storage<br>of hoses and garden accessories. With removable drum,<br>storage for nozzles, spray guns, and spray lances and spaci-<br>ous storage box.       |
| Premium Hose Reel HR 7.315 Kit<br>1/2"         | 10 | 2.645-164.0  |  |   |       | Watering Station for the practical and space-saving stowage of hoses and garden accessories. With removable drum, storage for nozzles, spray guns, and spray lances and spacious storage box.                  |