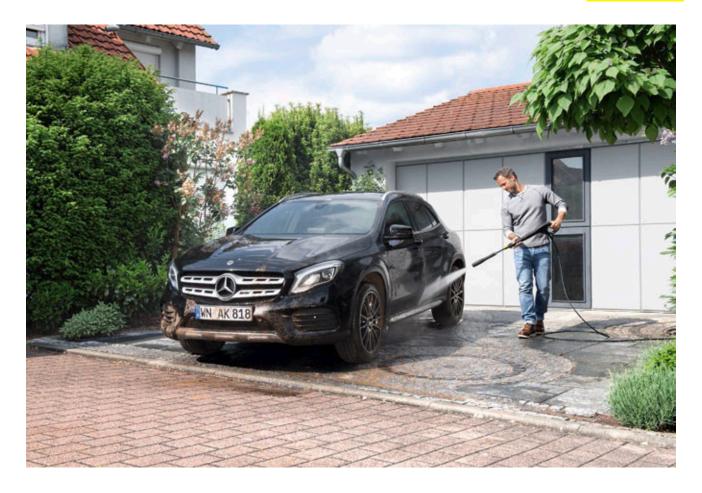

### K 2 Compact

The new Kärcher K 2 Compact pressure washer is lightweight and compact enough to be stored in a shed or car boot, with improved on-board storage for all the cables, hose and accessories.