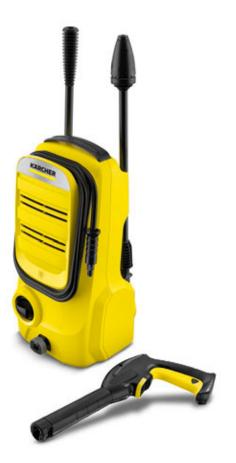

### K 2 Compact

The new Kärcher K 2 Compact pressure washer is lightweight and compact enough to be stored in a shed or car boot, with improved on-board storage for all the cables, hose and accessories.

1 Sits comfortably in the hand

#### 3 Integrated accessory storage on the device

Spray lances are always within easy reach and everything can be compactly stored on the device once cleaning is complete.

2 Full cleaning power