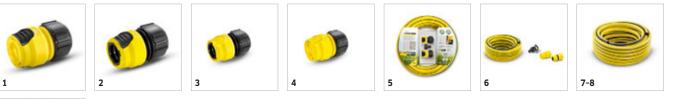

#### KARCHER

|                                                |    |              |  | 1 |       |                                                                                                                                                                                                                |
|------------------------------------------------|----|--------------|--|---|-------|----------------------------------------------------------------------------------------------------------------------------------------------------------------------------------------------------------------|
|                                                |    |              |  |   |       |                                                                                                                                                                                                                |
|                                                |    | Order Number |  |   | Price | Description                                                                                                                                                                                                    |
| Connectors/Tap adaptors                        |    |              |  |   |       |                                                                                                                                                                                                                |
| Universal hose coupling Plus                   | 1  | 2.645-193.0  |  |   |       | Universal hose coupling plus with soft plastic recessed grips for comfortable handling. Compatible with all click systems.                                                                                     |
| Universal hose coupling Plus with<br>Aqua Stop | 2  | 2.645-194.0  |  |   |       | Universal hose coupling plus with Aqua Stop and soft plastic recessed grips for comfortable handling. Compatible with all click systems.                                                                       |
| Universal hose coupling with Aqua<br>Stop      | 3  | 2.645-192.0  |  |   |       | Universal hose coupling with Aqua Stop. Ergonomic design for convenient handling.                                                                                                                              |
| Universal hose coupling                        | 4  | 2.645-191.0  |  |   |       | Our universal hose coupling is an essential part of the Kär-<br>cher garden irrigation system, extending the length of your<br>hose to make sure every inch of your garden gets the care it<br>deserves.       |
| Hoses                                          |    |              |  |   |       |                                                                                                                                                                                                                |
| Connection Set for high-pressure cleaners      | 5  | 2.645-156.0  |  |   |       | Hose set for high pressure cleaning or for watering the garden. With 10 m PrimoFlex*-hose (3/4"), G3/4-tap adapter, 1 x Universal hose connector as well as Universal hose connector with Aqua Stop.           |
| Indoor Hose Connection Set                     | 6  | 2.645-258.0  |  |   |       | This indoor hose connection set provides the perfect soluti-<br>on if you need to connect your power washer to an indoor<br>tap.                                                                               |
| PrimoFlex <sup>®</sup> Hose: 1/2" - 20m        | 7  | 2.645-138.0  |  |   |       | This PrimoFlex <sup>®</sup> hose is durable, with a woven reinforced garden hose with pressure resistant features and operating temperature range from -20 to 65°C, making it ideal for gardening.             |
| PrimoFlex® hose 3/4" - 25 m                    | 8  | 2.645-142.0  |  |   |       | PrimoFlex <sup>®</sup> quality garden hose (3/4") 25 m. Pressure-resis-<br>tant, reinforced braided. Unharmful to health. Bursting<br>pressure: 24 bar. Wide operating temperature range from<br>-20 to 65 °C. |
| Hose Storage and Hose Trolley                  |    |              |  |   |       |                                                                                                                                                                                                                |
| Premium Hose Reel HR 7.315 Kit<br>5/8"         | 9  | 2.645-165.0  |  |   |       | Watering Station for the practical and space-saving storage<br>of hoses and garden accessories. With removable drum,<br>storage for nozzles, spray guns, and spray lances and spaci-<br>ous storage box.       |
| Premium Hose Reel HR 7.315 Kit<br>1/2"         | 10 | 2.645-164.0  |  |   |       | Watering Station for the practical and space-saving stowage of hoses and garden accessories. With removable drum, storage for nozzles, spray guns, and spray lances and spacious storage box.                  |