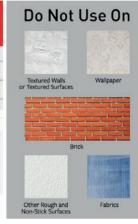

## **Damage-Free Hanging**

Glass

**Metal Hooks** 

**Metallic Hooks** 

Terrace Hooks

**Light Clips** 

| Weight Limit                |                                                | 2.2kg                                  | 2.2kg   | 1.3kg             | 900g                       | Use 1 clip for every<br>0.6 metres of lights |
|-----------------------------|------------------------------------------------|----------------------------------------|---------|-------------------|----------------------------|----------------------------------------------|
| Great for Hanging           | Re-use with Medium<br>& Large Outdoor<br>Hooks | Wreaths                                | Wreaths | Wreaths           | Wreaths                    | String lights                                |
|                             |                                                | Bird feeder                            |         | Seasonal décor    | Thermometer                | Rope lights                                  |
|                             |                                                |                                        |         | Grilling utensils | Signs on windows           | Christmas lights                             |
|                             |                                                |                                        |         | Pool accessories  |                            | Extension cord                               |
|                             |                                                |                                        |         | Small plant       |                            | Fibre Optic Cable                            |
| Additional<br>Sizes/Colours | ,                                              | Also available in Oil<br>Rubbed Bronze |         |                   | Also available in<br>Large |                                              |
|                             |                                                |                                        |         |                   |                            |                                              |