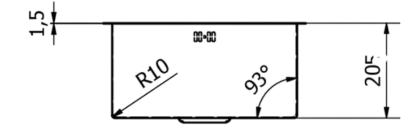

# **INSET INSTALLATION:**

DIMENSIONS:

Inset:

Size: 422 x 422mm

Inset: Size: 652 x 422mm

We recommend professional countertop installers and are not responsible for damage to the countertop or sink during installation