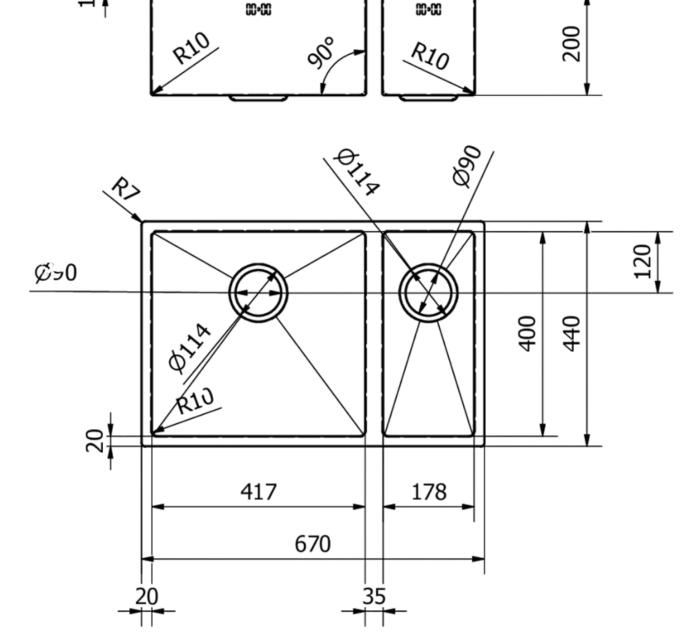

# **INSET INSTALLATION:**

DIMENSIONS:

Inset:

Size: 422 x 422mm

Inset: Size: 652 x 422mm

We recommend professional countertop installers and are not responsible for damage to the countertop or sink during installation