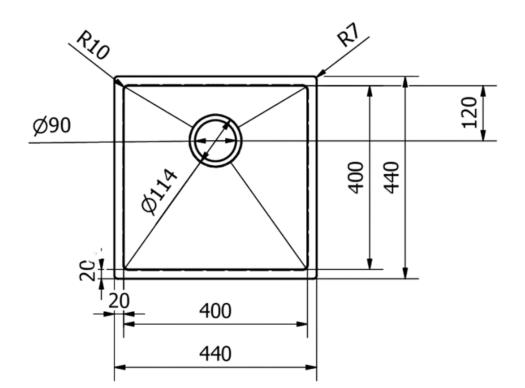

# **INSET INSTALLATION:**

DIMENSIONS:

Inset:

Size: 422 x 422mm

Inset: Size: 652 x 422mm

We recommend professional countertop installers and are not responsible for damage to the countertop or sink during installation