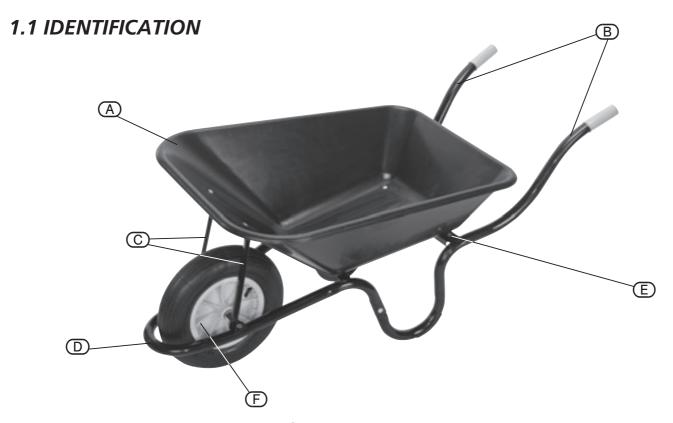

### 1. TECHNICAL DESCRIPTION

Scope- This wheelbarrow is intended for domestic and commercial duties and must not be used to transport or store hot ashes or chemicals that may cause damage to the pan.