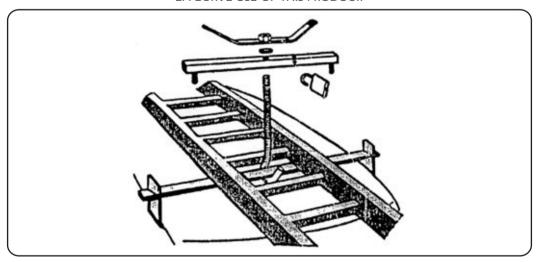

## Ladder Roof Rack Clamps

**Stock No.24807** 

Part No.LRC

**IMPORTANT:** PLEASE READ THESE INSTRUCTIONS CAREFULLY TO ENSURE THE SAFE AND FFFECTIVE USE OF THIS PRODUCT.

Assemble components as shown above to make two rack clamps (padlock not included). Always use rack clamps in pairs, one at the front and one at the rear of the vehicle.

Pass the threaded hook down through the ladder and under the roof rack bar. Spin the handle down the thread clamping the tube down on to the ladder until the ladder is held secure and cannot move.

Do not overtighten as this will result in damage to both your roof rack and the rack clamp. Regular lubrication of thread will prolong the life of the clamp.