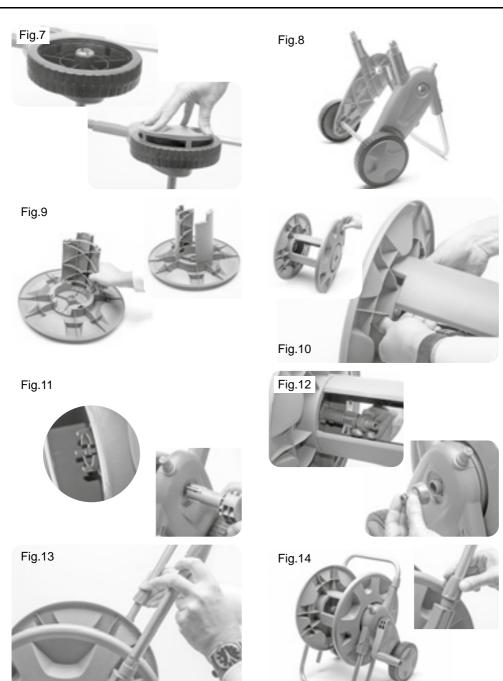

the product itself.

All photographs and drawings in this manual are supplied by Draper Tools to help illustrate the operation of the product.

Whilst every effort has been made to ensure the accuracy of information contained in this manual, the Draper Tools policy of continuous improvement determines the right to make modifications without prior warning.

## SPECIFICATION

#### 1.1 SCOPE

This Hose reel cart has a tubular steel frame with tough plastic snap together parts. Flow through design with angled 1/2" hose connector. The deep reel helps to prevent kinking when winding.

#### **1.2 SPECIFICATION**

| Stock no      | 25049             |
|---------------|-------------------|
| Part no.      | GWPHC             |
| Hose capacity | 1/2" (13mm) x 50M |

## 2. ASSEMBLY



# 2. ASSEMBLY



#### **CONTACTS**

DRAPER TOOLS LIMITED,
Hursley Road, Chandler's Ford,
Eastleigh, Hampshire. SO53 1YF. U.K.

Helpline: (023) 8049 4344

- **Sales Desk:** (023) 8049 4333

Internet: www.drapertools.com

- E-mail: sales@drapertools.com

- **Sales Fax:** (023) 8049 4209

- **General Enquiries:** (023) 8026 6355

## Service/Warranty Repair Agent

For aftersales servicing or warranty repairs, please contact the Draper Tools Helpline for details of an agent in your local area.



TAMC1116

©Published by Draper Tools Limited.

No part of this publication may be reproduced, stored in a retrieval system or transmitted in any form or by any means, electronic, mechanical photocopying, recording or otherwise without prior permission in writing from Draper Tools Ltd.