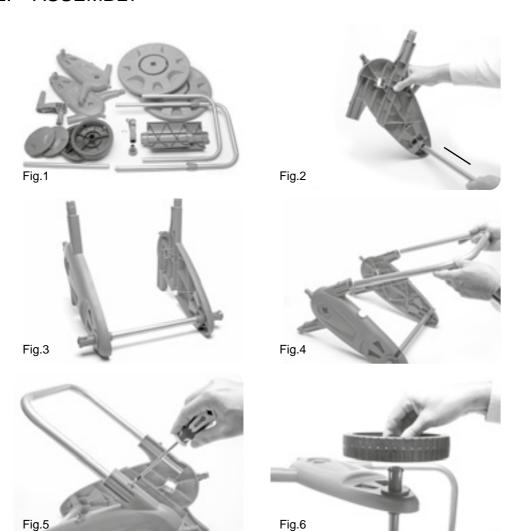

h longer life of the product itself.

All photographs and drawings in this manual are supplied by Draper Tools to help illustrate the operation of the product.

Whilst every effort has been made to ensure the accuracy of information contained in this manual, the Draper Tools policy of continuous improvement determines the right to make modifications without prior warning.

## SPECIFICATION

#### 1.1 SCOPE

This Hose reel cart has a tubular steel frame with tough plastic snap together parts. Flow through design with angled 1/2" hose connector. The deep reel helps to prevent kinking when winding.

#### **1.2 SPECIFICATION**

| Stock no      | 25049             |
|---------------|-------------------|
| Part no.      | GWPHC             |
| Hose capacity | 1/2" (13mm) x 50M |

## 2. ASSEMBLY



# 2. ASSEMBLY



#### **CONTACTS**

DRAPER TOOLS LIMITED,
Hursley Road, Chandler's Ford,
Eastleigh, Hampshire. SO53 1YF. U.K.

Helpline: (023) 8049 4344

- **Sales Desk:** (023) 8049 4333

Internet: www.drapertools.com

- E-mail: sales@drapertools.com

- **Sales Fax:** (023) 8049 4209

- **General Enquiries:** (023) 8026 6355

## Service/Warranty Repair Agent

For aftersales servicing or warranty repairs, please contact the Draper Tools Helpline for details of an agent in your local area.



TAMC1116

©Published by Draper Tools Limited.

No part of this publication may be reproduced, stored in a retrieval system or transmitted in any form or by any means, electronic, mechanical photocopying, recording or otherwise without prior permission in writing from Draper Tools Ltd.