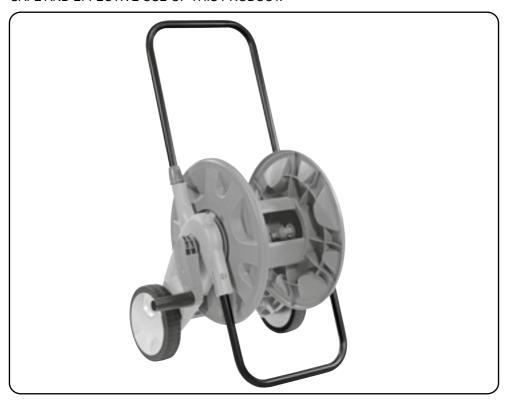

#### 1.1 SCOPE

This Hose reel cart has a tubular steel frame with tough plastic snap together parts. Flow through design with angled 1/2" hose connector. The deep reel helps to prevent kinking when winding.

#### **1.2 SPECIFICATION**

| Stock no      | 25049             |
|---------------|-------------------|
| Part no.      | GWPHC             |
| Hose capacity | 1/2" (13mm) x 50M |