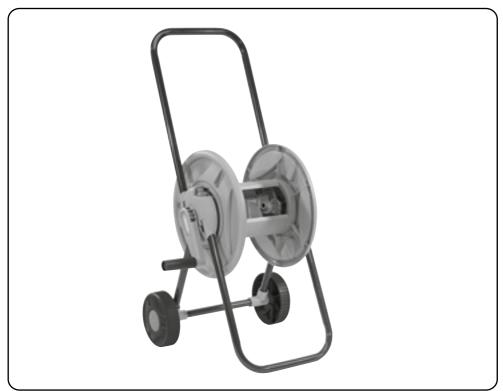

#### 1.1 SCOPE

This Hose reel cart has a tubular steel frame with tough plastic snap together parts. Flow through design with angled 1/2" hose connector. The deep reel helps to prevent kinking when winding.

#### 1.2 SPECIFICATION

| Stock no      | 25060             |
|---------------|-------------------|
| Part no.      | GWHC              |
| Hose capacity | 1/2" (13mm) x 45M |