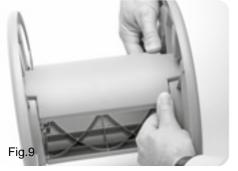

product itself.

All photographs and drawings in this manual are supplied by Draper Tools to help illustrate the operation of the product.

Whilst every effort has been made to ensure the accuracy of information contained in this manual, the Draper Tools policy of continuous improvement determines the right to make modifications without prior warning.

## 1. SPECIFICATION

#### 1.1 SCOPE

This Hose reel cart has a tubular steel frame with tough plastic snap together parts. Flow through design with angled 1/2" hose connector. The deep reel helps to prevent kinking when winding.

#### 1.2 SPECIFICATION

| Stock no      | 25060             |
|---------------|-------------------|
| Part no.      | GWHC              |
| Hose capacity | 1/2" (13mm) x 45M |

### 2. ASSEMBLY



# 2. ASSEMBLY

















## CONTACTS

- DRAPER TOOLS LIMITED,
   Hursley Road, Chandler's Ford,
   Eastleigh, Hampshire. SO53 1YF. U.K.
- Helpline: (023) 8049 4344
- Sales Desk: (023) 8049 4333
- Internet: www.drapertools.com
- E-mail: sales@drapertools.com
- Sales Fax: (023) 8049 4209
- General Enquiries: (023) 8026 6355
- Service/Warranty Repair Agent
   For aftersales servicing or warranty repairs, please contact the Draper Tools Helpline for details of an agent in your local area.



©Published by Draper Tools Limited.

No part of this publication may be reproduced, stored in a retrieval system or transmitted in any form or by any means, electronic, mechanical photocopying, recording or otherwise without prior permission in writing from Draper Tools Ltd.