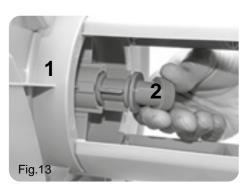

itself.

All photographs and drawings in this manual are supplied by Draper Tools to help illustrate the operation of the product.

Whilst every effort has been made to ensure the accuracy of information contained in this manual, the Draper Tools policy of continuous improvement determines the right to make modifications without prior warning.

## 1. SPECIFICATION

#### 1.1 SCOPE

This Hose reel cart has a tubular steel frame with tough plastic snap together parts. Flow through design with angled 1/2" hose connector. The deep reel helps to prevent kinking when winding.

#### 1.2 SPECIFICATION

| Stock no      | 25060             |
|---------------|-------------------|
| Part no.      | GWHC              |
| Hose capacity | 1/2" (13mm) x 45M |

### 2. ASSEMBLY



# 2. ASSEMBLY

















## CONTACTS

- DRAPER TOOLS LIMITED,
   Hursley Road, Chandler's Ford,
   Eastleigh, Hampshire. SO53 1YF. U.K.
- Helpline: (023) 8049 4344
- Sales Desk: (023) 8049 4333
- Internet: www.drapertools.com
- E-mail: sales@drapertools.com
- Sales Fax: (023) 8049 4209
- General Enquiries: (023) 8026 6355
- Service/Warranty Repair Agent
   For aftersales servicing or warranty repairs, please contact the Draper Tools Helpline for details of an agent in your local area.



©Published by Draper Tools Limited.

No part of this publication may be reproduced, stored in a retrieval system or transmitted in any form or by any means, electronic, mechanical photocopying, recording or otherwise without prior permission in writing from Draper Tools Ltd.