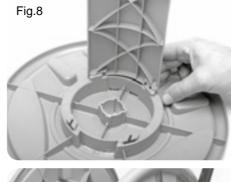

e product itself.

All photographs and drawings in this manual are supplied by Draper Tools to help illustrate the operation of the product.

Whilst every effort has been made to ensure the accuracy of information contained in this manual, the Draper Tools policy of continuous improvement determines the right to make modifications without prior warning.

## 1. SPECIFICATION

#### 1.1 SCOPE

This Hose reel cart has a tubular steel frame with tough plastic snap together parts. Flow through design with angled 1/2" hose connector. The deep reel helps to prevent kinking when winding.

#### 1.2 SPECIFICATION

| Stock no      | 25060             |
|---------------|-------------------|
| Part no.      | GWHC              |
| Hose capacity | 1/2" (13mm) x 45M |

### 2. ASSEMBLY



# 2. ASSEMBLY

















## CONTACTS

- DRAPER TOOLS LIMITED,
   Hursley Road, Chandler's Ford,
   Eastleigh, Hampshire. SO53 1YF. U.K.
- Helpline: (023) 8049 4344
- Sales Desk: (023) 8049 4333
- Internet: www.drapertools.com
- E-mail: sales@drapertools.com
- Sales Fax: (023) 8049 4209
- General Enquiries: (023) 8026 6355
- Service/Warranty Repair Agent
   For aftersales servicing or warranty repairs, please contact the Draper Tools Helpline for details of an agent in your local area.



©Published by Draper Tools Limited.

No part of this publication may be reproduced, stored in a retrieval system or transmitted in any form or by any means, electronic, mechanical photocopying, recording or otherwise without prior permission in writing from Draper Tools Ltd.