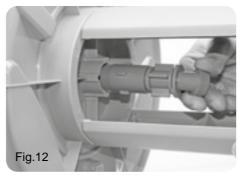

t itself.

All photographs and drawings in this manual are supplied by Draper Tools to help illustrate the operation of the product.

Whilst every effort has been made to ensure the accuracy of information contained in this manual, the Draper Tools policy of continuous improvement determines the right to make modifications without prior warning.

## 1. SPECIFICATION

#### 1.1 SCOPE

This Hose reel cart has a tubular steel frame with tough plastic snap together parts. Flow through design with angled 1/2" hose connector. The deep reel helps to prevent kinking when winding.

#### 1.2 SPECIFICATION

| Stock no      | 25060             |
|---------------|-------------------|
| Part no.      | GWHC              |
| Hose capacity | 1/2" (13mm) x 45M |

### 2. ASSEMBLY



# 2. ASSEMBLY

















## CONTACTS

- DRAPER TOOLS LIMITED,
   Hursley Road, Chandler's Ford,
   Eastleigh, Hampshire. SO53 1YF. U.K.
- Helpline: (023) 8049 4344
- Sales Desk: (023) 8049 4333
- Internet: www.drapertools.com
- E-mail: sales@drapertools.com
- Sales Fax: (023) 8049 4209
- General Enquiries: (023) 8026 6355
- Service/Warranty Repair Agent
   For aftersales servicing or warranty repairs, please contact the Draper Tools Helpline for details of an agent in your local area.



©Published by Draper Tools Limited.

No part of this publication may be reproduced, stored in a retrieval system or transmitted in any form or by any means, electronic, mechanical photocopying, recording or otherwise without prior permission in writing from Draper Tools Ltd.