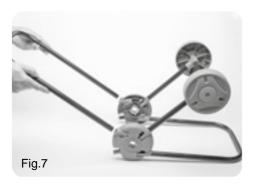

the product itself.

All photographs and drawings in this manual are supplied by Draper Tools to help illustrate the operation of the product.

Whilst every effort has been made to ensure the accuracy of information contained in this manual, the Draper Tools policy of continuous improvement determines the right to make modifications without prior warning.

## 1. SPECIFICATION

#### 1.1 SCOPE

This Hose reel cart has a tubular steel frame with tough plastic snap together parts. Flow through design with angled 1/2" hose connector. The deep reel helps to prevent kinking when winding.

#### 1.2 SPECIFICATION

| Stock no      | 25060             |
|---------------|-------------------|
| Part no.      | GWHC              |
| Hose capacity | 1/2" (13mm) x 45M |

### 2. ASSEMBLY



# 2. ASSEMBLY

















## CONTACTS

- DRAPER TOOLS LIMITED,
   Hursley Road, Chandler's Ford,
   Eastleigh, Hampshire. SO53 1YF. U.K.
- Helpline: (023) 8049 4344
- Sales Desk: (023) 8049 4333
- Internet: www.drapertools.com
- E-mail: sales@drapertools.com
- Sales Fax: (023) 8049 4209
- General Enquiries: (023) 8026 6355
- Service/Warranty Repair Agent
   For aftersales servicing or warranty repairs, please contact the Draper Tools Helpline for details of an agent in your local area.



©Published by Draper Tools Limited.

No part of this publication may be reproduced, stored in a retrieval system or transmitted in any form or by any means, electronic, mechanical photocopying, recording or otherwise without prior permission in writing from Draper Tools Ltd.