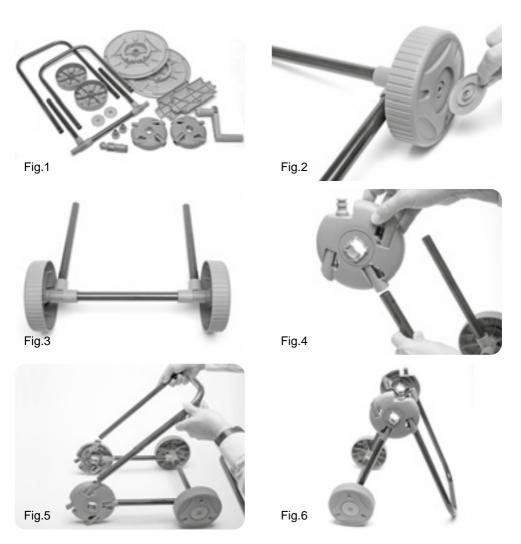

h longer life of the product itself.

All photographs and drawings in this manual are supplied by Draper Tools to help illustrate the operation of the product.

Whilst every effort has been made to ensure the accuracy of information contained in this manual, the Draper Tools policy of continuous improvement determines the right to make modifications without prior warning.

## 1. SPECIFICATION

#### 1.1 SCOPE

This Hose reel cart has a tubular steel frame with tough plastic snap together parts. Flow through design with angled 1/2" hose connector. The deep reel helps to prevent kinking when winding.

#### 1.2 SPECIFICATION

| Stock no      | 25060             |
|---------------|-------------------|
| Part no.      | GWHC              |
| Hose capacity | 1/2" (13mm) x 45M |

### 2. ASSEMBLY



# 2. ASSEMBLY

















## CONTACTS

- DRAPER TOOLS LIMITED,
   Hursley Road, Chandler's Ford,
   Eastleigh, Hampshire. SO53 1YF. U.K.
- Helpline: (023) 8049 4344
- Sales Desk: (023) 8049 4333
- Internet: www.drapertools.com
- E-mail: sales@drapertools.com
- Sales Fax: (023) 8049 4209
- General Enquiries: (023) 8026 6355
- Service/Warranty Repair Agent
   For aftersales servicing or warranty repairs, please contact the Draper Tools Helpline for details of an agent in your local area.



©Published by Draper Tools Limited.

No part of this publication may be reproduced, stored in a retrieval system or transmitted in any form or by any means, electronic, mechanical photocopying, recording or otherwise without prior permission in writing from Draper Tools Ltd.