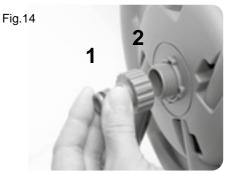

self.

All photographs and drawings in this manual are supplied by Draper Tools to help illustrate the operation of the product.

Whilst every effort has been made to ensure the accuracy of information contained in this manual, the Draper Tools policy of continuous improvement determines the right to make modifications without prior warning.

## 1. SPECIFICATION

#### 1.1 SCOPE

This Hose reel cart has a tubular steel frame with tough plastic snap together parts. Flow through design with angled 1/2" hose connector. The deep reel helps to prevent kinking when winding.

#### 1.2 SPECIFICATION

| Stock no      | 25060             |
|---------------|-------------------|
| Part no.      | GWHC              |
| Hose capacity | 1/2" (13mm) x 45M |

### 2. ASSEMBLY



# 2. ASSEMBLY

















## CONTACTS

- DRAPER TOOLS LIMITED,
   Hursley Road, Chandler's Ford,
   Eastleigh, Hampshire. SO53 1YF. U.K.
- Helpline: (023) 8049 4344
- Sales Desk: (023) 8049 4333
- Internet: www.drapertools.com
- E-mail: sales@drapertools.com
- Sales Fax: (023) 8049 4209
- General Enquiries: (023) 8026 6355
- Service/Warranty Repair Agent
   For aftersales servicing or warranty repairs, please contact the Draper Tools Helpline for details of an agent in your local area.



©Published by Draper Tools Limited.

No part of this publication may be reproduced, stored in a retrieval system or transmitted in any form or by any means, electronic, mechanical photocopying, recording or otherwise without prior permission in writing from Draper Tools Ltd.