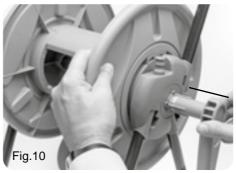

oduct itself.

All photographs and drawings in this manual are supplied by Draper Tools to help illustrate the operation of the product.

Whilst every effort has been made to ensure the accuracy of information contained in this manual, the Draper Tools policy of continuous improvement determines the right to make modifications without prior warning.

## 1. SPECIFICATION

#### 1.1 SCOPE

This Hose reel cart has a tubular steel frame with tough plastic snap together parts. Flow through design with angled 1/2" hose connector. The deep reel helps to prevent kinking when winding.

#### 1.2 SPECIFICATION

| Stock no      | 25060             |
|---------------|-------------------|
| Part no.      | GWHC              |
| Hose capacity | 1/2" (13mm) x 45M |

### 2. ASSEMBLY



# 2. ASSEMBLY

















## CONTACTS

- DRAPER TOOLS LIMITED,
   Hursley Road, Chandler's Ford,
   Eastleigh, Hampshire. SO53 1YF. U.K.
- Helpline: (023) 8049 4344
- Sales Desk: (023) 8049 4333
- Internet: www.drapertools.com
- E-mail: sales@drapertools.com
- Sales Fax: (023) 8049 4209
- General Enquiries: (023) 8026 6355
- Service/Warranty Repair Agent
   For aftersales servicing or warranty repairs, please contact the Draper Tools Helpline for details of an agent in your local area.



©Published by Draper Tools Limited.

No part of this publication may be reproduced, stored in a retrieval system or transmitted in any form or by any means, electronic, mechanical photocopying, recording or otherwise without prior permission in writing from Draper Tools Ltd.