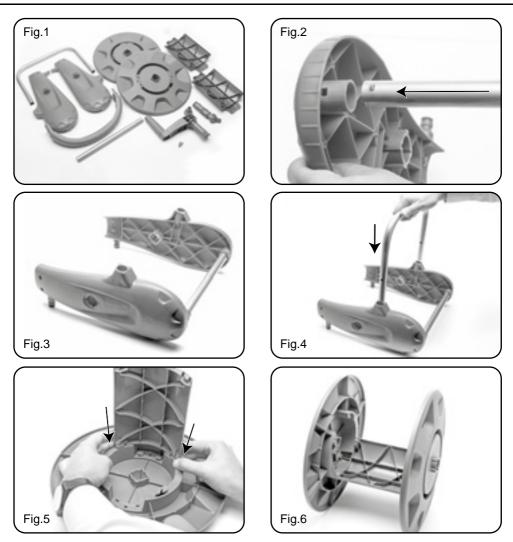

erator safety, together with longer life of the product itself.

All photographs and drawings in this manual are supplied by Draper Tools to help illustrate the operation of the product.

Whilst every effort has been made to ensure the accuracy of information contained in this manual, the Draper Tools policy of continuous improvement determines the right to make modifications without prior warning.

### 1. SPECIFICATION

#### 1.1 SCOPE

This Hose reel has tough plastic snap together parts. Flow through design with angled 1/2" hose connector. The deep reel helps to prevent kinking when winding.

#### **1.2 SPECIFICATION**

| Stock no      |                   |
|---------------|-------------------|
| Part no       | GWPHR             |
| Hose capacity | 1/2" (13mm) x 50M |

### 2. ASSEMBLY



## 2. ASSEMBLY











- 2 -

### 3. ACCESSORIES

#### 3.1 ACCESSORIES

Wall mounting bracket available, Draper stock No.63642.



#### CONTACTS

- DRAPER TOOLS LIMITE D, Hursley Road, Chandler's Ford, Eastleigh, Hampshire. SO53 1YF. U.K.
- Helpline: (023) 8049 4344
- Sales Desk: (023) 8049 4333
- Internet: www.drapertools.com
- E-mail: sales@drapertools.com
- Sales Fax: (023) 8049 4209
- General Enquiries: (023) 8026 6355
- Service/Warranty Repair Agent
  For aftersales servicing or warranty repairs, please contact the Draper Tools Helpline for details of an agent in your local area.

| YOUR DRAPER STOCKIST |  |  |  |
|----------------------|--|--|--|
|                      |  |  |  |
|                      |  |  |  |
|                      |  |  |  |
|                      |  |  |