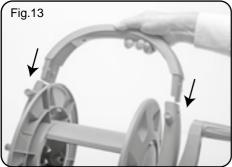

with longer life of the product itself.

All photographs and drawings in this manual are supplied by Draper Tools to help illustrate the operation of the product.

Whilst every effort has been made to ensure the accuracy of information contained in this manual, the Draper Tools policy of continuous improvement determines the right to make modifications without prior warning.

### 1. SPECIFICATION

#### 1.1 SCOPE

This Hose reel has tough plastic snap together parts. Flow through design with angled 1/2" hose connector. The deep reel helps to prevent kinking when winding.

#### **1.2 SPECIFICATION**

| Stock no      |                   |
|---------------|-------------------|
| Part no       | GWPHR             |
| Hose capacity | 1/2" (13mm) x 50M |

### 2. ASSEMBLY



## 2. ASSEMBLY











- 2 -

### 3. ACCESSORIES

#### 3.1 ACCESSORIES

Wall mounting bracket available, Draper stock No.63642.



#### CONTACTS

- DRAPER TOOLS LIMITE D, Hursley Road, Chandler's Ford, Eastleigh, Hampshire. SO53 1YF. U.K.
- Helpline: (023) 8049 4344
- Sales Desk: (023) 8049 4333
- Internet: www.drapertools.com
- E-mail: sales@drapertools.com
- Sales Fax: (023) 8049 4209
- General Enquiries: (023) 8026 6355
- Service/Warranty Repair Agent
  For aftersales servicing or warranty repairs, please contact the Draper Tools Helpline for details of an agent in your local area.

| YOUR DRAPER STOCKIST |  |  |  |
|----------------------|--|--|--|
|                      |  |  |  |
|                      |  |  |  |
|                      |  |  |  |
|                      |  |  |  |
|