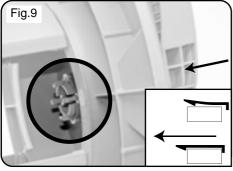

her with longer life of the product itself.

All photographs and drawings in this manual are supplied by Draper Tools to help illustrate the operation of the product.

Whilst every effort has been made to ensure the accuracy of information contained in this manual, the Draper Tools policy of continuous improvement determines the right to make modifications without prior warning.

### 1. SPECIFICATION

#### 1.1 SCOPE

This Hose reel has tough plastic snap together parts. Flow through design with angled 1/2" hose connector. The deep reel helps to prevent kinking when winding.

#### **1.2 SPECIFICATION**

| Stock no      |                   |
|---------------|-------------------|
| Part no       | GWPHR             |
| Hose capacity | 1/2" (13mm) x 50M |

### 2. ASSEMBLY



## 2. ASSEMBLY











- 2 -

### 3. ACCESSORIES

#### 3.1 ACCESSORIES

Wall mounting bracket available, Draper stock No.63642.



#### CONTACTS

- DRAPER TOOLS LIMITE D, Hursley Road, Chandler's Ford, Eastleigh, Hampshire. SO53 1YF. U.K.
- Helpline: (023) 8049 4344
- Sales Desk: (023) 8049 4333
- Internet: www.drapertools.com
- E-mail: sales@drapertools.com
- Sales Fax: (023) 8049 4209
- General Enquiries: (023) 8026 6355
- Service/Warranty Repair Agent
  For aftersales servicing or warranty repairs, please contact the Draper Tools Helpline for details of an agent in your local area.

| YOUR DRAPER STOCKIST |  |  |  |
|----------------------|--|--|--|
|                      |  |  |  |
|                      |  |  |  |
|                      |  |  |  |
|                      |  |  |  |
|