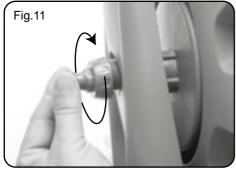

r with longer life of the product itself.

All photographs and drawings in this manual are supplied by Draper Tools to help illustrate the operation of the product.

Whilst every effort has been made to ensure the accuracy of information contained in this manual, the Draper Tools policy of continuous improvement determines the right to make modifications without prior warning.

### 1. SPECIFICATION

#### 1.1 SCOPE

This Hose reel has tough plastic snap together parts. Flow through design with angled 1/2" hose connector. The deep reel helps to prevent kinking when winding.

#### **1.2 SPECIFICATION**

| Stock no      |                   |
|---------------|-------------------|
| Part no       | GWPHR             |
| Hose capacity | 1/2" (13mm) x 50M |

### 2. ASSEMBLY



## 2. ASSEMBLY











- 2 -

### 3. ACCESSORIES

#### 3.1 ACCESSORIES

Wall mounting bracket available, Draper stock No.63642.



#### CONTACTS

- DRAPER TOOLS LIMITE D, Hursley Road, Chandler's Ford, Eastleigh, Hampshire. SO53 1YF. U.K.
- Helpline: (023) 8049 4344
- Sales Desk: (023) 8049 4333
- Internet: www.drapertools.com
- E-mail: sales@drapertools.com
- Sales Fax: (023) 8049 4209
- General Enquiries: (023) 8026 6355
- Service/Warranty Repair Agent
  For aftersales servicing or warranty repairs, please contact the Draper Tools Helpline for details of an agent in your local area.

| YOUR DRAPER STOCKIST |  |  |  |
|----------------------|--|--|--|
|                      |  |  |  |
|                      |  |  |  |
|                      |  |  |  |
|                      |  |  |  |
|