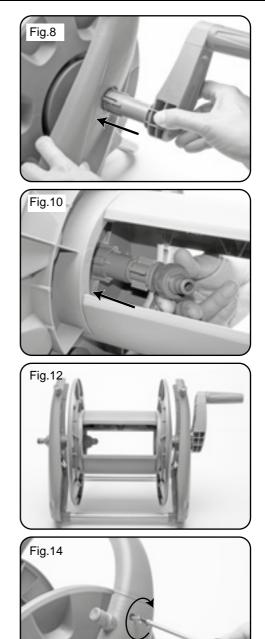

th longer life of the product itself.

All photographs and drawings in this manual are supplied by Draper Tools to help illustrate the operation of the product.

Whilst every effort has been made to ensure the accuracy of information contained in this manual, the Draper Tools policy of continuous improvement determines the right to make modifications without prior warning.

### 1. SPECIFICATION

#### 1.1 SCOPE

This Hose reel has tough plastic snap together parts. Flow through design with angled 1/2" hose connector. The deep reel helps to prevent kinking when winding.

#### **1.2 SPECIFICATION**

| Stock no      |                   |
|---------------|-------------------|
| Part no       | GWPHR             |
| Hose capacity | 1/2" (13mm) x 50M |

### 2. ASSEMBLY



## 2. ASSEMBLY











- 2 -

### 3. ACCESSORIES

#### 3.1 ACCESSORIES

Wall mounting bracket available, Draper stock No.63642.



#### CONTACTS

- DRAPER TOOLS LIMITE D, Hursley Road, Chandler's Ford, Eastleigh, Hampshire. SO53 1YF. U.K.
- Helpline: (023) 8049 4344
- Sales Desk: (023) 8049 4333
- Internet: www.drapertools.com
- E-mail: sales@drapertools.com
- Sales Fax: (023) 8049 4209
- General Enquiries: (023) 8026 6355
- Service/Warranty Repair Agent
  For aftersales servicing or warranty repairs, please contact the Draper Tools Helpline for details of an agent in your local area.

| YOUR DRAPER STOCKIST |  |  |  |
|----------------------|--|--|--|
|                      |  |  |  |
|                      |  |  |  |
|                      |  |  |  |
|                      |  |  |  |
|                      |