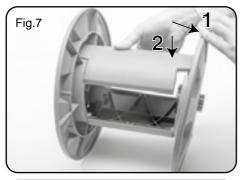

ether with longer life of the product itself.

All photographs and drawings in this manual are supplied by Draper Tools to help illustrate the operation of the product.

Whilst every effort has been made to ensure the accuracy of information contained in this manual, the Draper Tools policy of continuous improvement determines the right to make modifications without prior warning.

### 1. SPECIFICATION

#### 1.1 SCOPE

This Hose reel has tough plastic snap together parts. Flow through design with angled 1/2" hose connector. The deep reel helps to prevent kinking when winding.

#### **1.2 SPECIFICATION**

| Stock no      |                   |
|---------------|-------------------|
| Part no       | GWPHR             |
| Hose capacity | 1/2" (13mm) x 50M |

### 2. ASSEMBLY



## 2. ASSEMBLY











- 2 -

### 3. ACCESSORIES

#### 3.1 ACCESSORIES

Wall mounting bracket available, Draper stock No.63642.



#### CONTACTS

- DRAPER TOOLS LIMITE D, Hursley Road, Chandler's Ford, Eastleigh, Hampshire. SO53 1YF. U.K.
- Helpline: (023) 8049 4344
- Sales Desk: (023) 8049 4333
- Internet: www.drapertools.com
- E-mail: sales@drapertools.com
- Sales Fax: (023) 8049 4209
- General Enquiries: (023) 8026 6355
- Service/Warranty Repair Agent
  For aftersales servicing or warranty repairs, please contact the Draper Tools Helpline for details of an agent in your local area.

| YOUR DRAPER STOCKIST |  |  |  |
|----------------------|--|--|--|
|                      |  |  |  |
|                      |  |  |  |
|                      |  |  |  |
|                      |  |  |  |
|