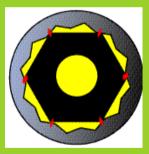

## **Norman Says**

"Draper Expert HI-TORQ"TM impact sockets have 6 corners with special radius design giving added torque. It also extends the life of the socket and the fastener.

## Standard Bi-hexagon

"Draper Expert HI-TORQ"<sup>™</sup> •Gives added torque. •Extends life of socket and fastener by reducing the probability of \*rounding off.