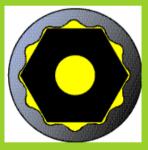

## **Norman Says**

"Draper Expert HI-TORQ"TM impact sockets have 6 corners with special radius design giving added torque. It also extends the life of the socket and the fastener.

## Standard Bi-hexagon

"Draper Expert HI-TORQ"<sup>™</sup> •Gives added torque. •Extends life of socket and fastener by reducing the probability of \*rounding off.