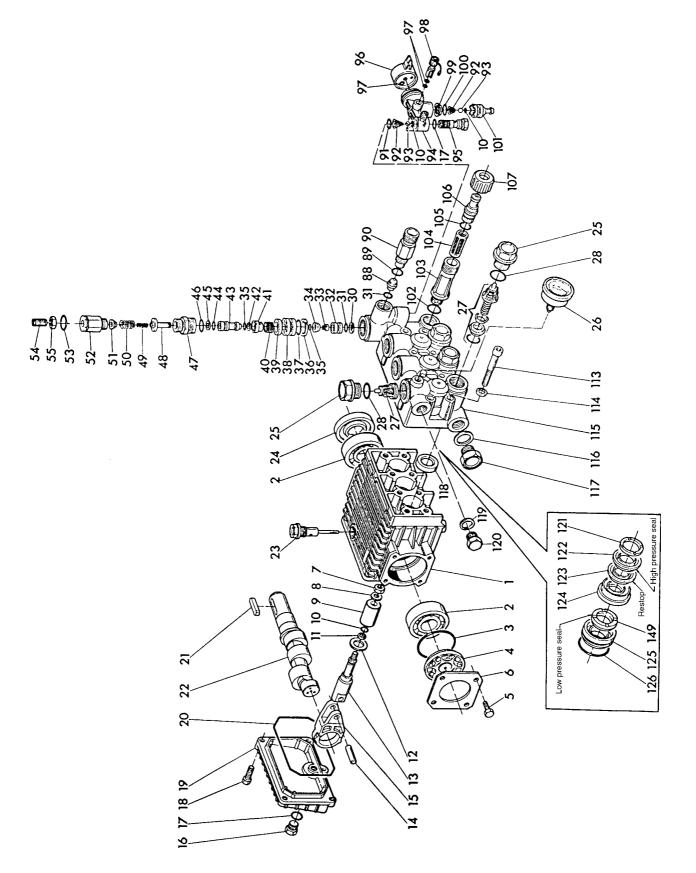

# 03/99

| KEY<br>No. | PART<br>No.            | STOCK<br>No.   | DESCRIPTION          |
|------------|------------------------|----------------|----------------------|
| 1          | YPW-28453              | 57183          | Crankcase            |
| 2          | YPW-09654              | 57184          | Ball bearing         |
| 3          | YPW-01040              | 57185          | O-ring               |
| 4          | YPW-28454              | 57186          | Spacer               |
| 5          | YPW-01109              | 57187          | Screw                |
| 6          | YPW-03562              | 57188          | Cover                |
| 7          | YPW-04284              | 57189          | Nut                  |
| 8          | YPW-09321              | 57190          | Washer               |
| 9          | YPW-28455              | 57191          | Piston               |
| 10         | YPW-01055              | 57057          | O-ring               |
| 11         | YPW-10257              | 57192          | Ring                 |
| 12         | YPW-28456              | 57193          | Washer               |
| 13         | YPW-28457              | 57194          | Piston guide body    |
| 14         | YPW-28458              | 57195          | Pin                  |
| 15         | YPW-28459              | 57197          | Connecting rod       |
| 16         | YPW-01088              | 57198          | Cap                  |
| 17         | YPW-01036              | 57059          | O-ring               |
| 18         | YPW-01114              | 57199          | Screw                |
| 19         | YPW-28460              | 57200          | Cover                |
| 20         | YPW-18695              | 57201          | O-ring               |
| 21<br>22   | YPW-09510              | 57202          | Key<br>Shaft         |
| 22         | YPW-28463<br>YPW-01089 | 57203<br>57204 |                      |
| 23<br>24   | YPW-28465              | 57204          | Dipstick<br>Oil seal |
| 24         | YPW-28466              | 57206          | Cap                  |
| 26         | YPW-18650              | 57207          | Pressure gauge       |
| 27         | YPW-28467              | 57208          | Valve unit           |
| 28         | YPW-19395              | 57022          | O-ring               |
| 30         | YPW-11651              | 57209          | Ring                 |
| 31         | YPW-03501              | 57210          | O-ring               |
| 32         | YPW-12887              | 57211          | Valve seat           |
| 33         | YPW-18667              | 57212          | Screw                |
| 34         | ypw-18668              | 57213          | Valve                |
| 35         | YPW-03497              | 57214          | O-ring               |
| 36         | YPW-28469              | 57215          | Ring                 |
| 37         | YPW-08182              | 57029          | O-ring               |
| 38         | YPW-28470              | 57216          | Valve guide          |
| 39         | YPW-28471              | 57217          | Valve                |
| 40         | YPW-28472              | 57218          | Spring               |
| 41         | YPW-28473              | 57219          | Spacer               |
| 42         | YPW-04309              | 57220          | Ring                 |
| 43         | YPW-28474              | 57221          | Piston               |
| 44         | YPW-01946              | 57222          | O-ring               |
| 45         | YPW-01940              | 57223          | Ring                 |
| 46         | YPW-01037              | 57224          | O-ring               |

| KEY<br>No. | PART<br>No. | STOCK<br>No. | DESCRIPTION    |
|------------|-------------|--------------|----------------|
| 47         | YPW-28475   | 57225        | Bushing        |
| 48         | YPW-28476   | 57226        | Piston         |
| 49         | YPW-28477   | 57227        | Spring         |
| 50         | YPW-11655   | 57228        | Spring         |
| 51         | YPW-11656   | 57229        | Spring plate   |
| 52         | YPW-18672   | 57230        | Bushing        |
| 53         | YPW-01057   | 57231        | O-Ring         |
| 54         | YPW-20196   | 57232        | Screw          |
| 55         | YPW-09708   | 57233        | Nut            |
| 88         | YPW-31331   | 57234        | Nozzle         |
| 89         | YPW-03507   | 57235        | O-ring         |
| 90         | YPW-09721   | 57048        | Connector      |
| 91         | YPW-03496   | 57054        | O-ring         |
| 92         | YPW-04264   | 57055        | Spring         |
| 93         | YPW-04274   | 57056        | Ball           |
| 94         | YPW-28494   | 57236        | Body           |
| 95         | YPW-09709   | 57060        | Valve seat     |
| 96         | YPW-28495   | 57237        | Knob           |
| 97         | YPW-08071   | 57164        | O-ring         |
| 98         | YPW-28496   | 57238        | Cap            |
| 99         | YPW-28497   | 57239        | Filter         |
| 100        | YPW-15198   | 57240        | O-ring         |
| 101        | YPW-28498   | 57241        | Hose connector |
| 102        | YPW-01032   | 57242        | O-ring         |
| 103        | YPW-18714   | 57243        | Nipple         |
| 104        | YPW-09717   | 57133        | Filter         |
| 105        | YPW-03510   | 57152        | O-ring         |
| 106        | YPW-28339   | 57151        | Hose connector |
| 107        | YPW-18733   | 57150        | Nut            |
| 113        | YPW-01121   | 57244        | Screw          |
| 114        | YPW-01072   | 57245        | Washer         |
| 115        | YPW-28499   | 57246        | Head           |
| 116        | YPW-01075   | 57247        | Washer         |
| 117        | YPW-01091   | 57248        | Cap            |
| 118        | YPW-01001   | 57249        | Oil seal       |
| 119        | YPW-01074   | 57250        | Washer         |
| 120        | YPW-01090   | 57251        | Cap            |
| 121        | YPW-09327   | 57252        | Seal           |
| 122        | YPW-09324   | 57253        | Seal           |
| 123        | YPW-15117   | 57254        | Seal           |
| 124        | YPW-09326   | 57255        | Ring           |
| 125        | YPW-28505   | 57256        | Seal           |
| 126        | YPW-01039   | 57257        | O-ring         |
| 149        | YPW-34582   | 57258        | Seal           |
|            | 01002       |              |                |