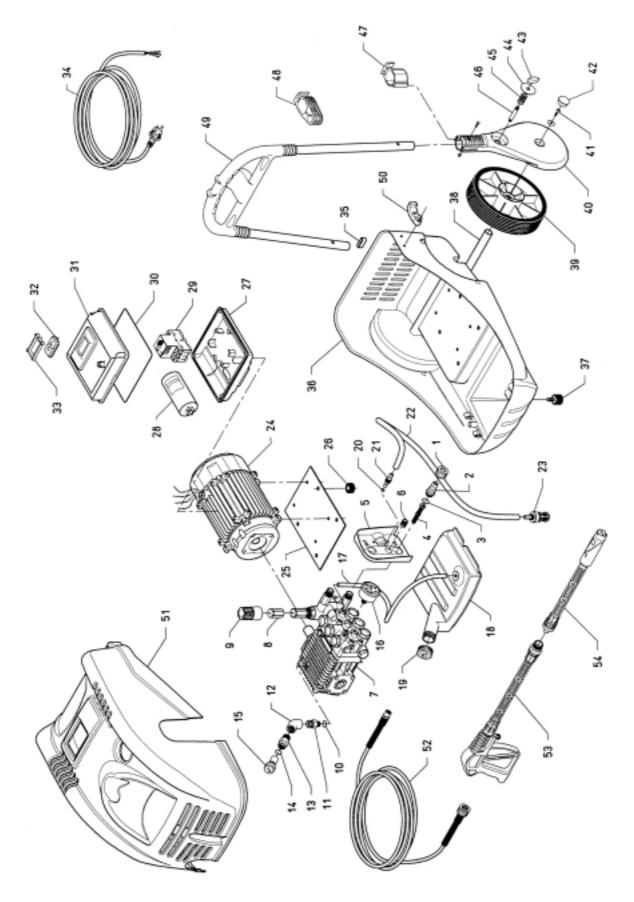

# 03/99

| KEY<br>No. | PART<br>No. | STOCK<br>No. | DESCRIPTION      |
|------------|-------------|--------------|------------------|
| 1          | YPW-18733   | 57150        | Nut              |
| 2          | YPW-28339   | 57151        | Hose connector   |
| 3          | YPW-03510   | 57152        | O-ring           |
| 4          | YPW-09717   | 57153        | Filter           |
| 5          | YPW-28563   | 57154        | Cover            |
| 6          | YPW-28562   | 57155        | Knob             |
| 7          | YPW-37982   | 57156        | Pump assembly    |
| 8          | YPW-40865   | 57157        | Extension        |
| 9          | YPW-28552   | 57158        | Knob             |
| 10         | YPW-01035   | 57024        | O-ring           |
| 11         | YPW-37958   | 57159        | Nipple           |
| 12         | YPW-37959   | 57160        | Elbow            |
| 13         | YPW-37960   | 57161        | Reduction bush   |
| 14         | YPW-01035   | 57024        | O-ring           |
| 15         | YPW-37964   | 57162        | Cap              |
| 16         | YPW-29193   | 57163        | Pressure gauge   |
| 17         | YPW-04917   | 56958        | Tube             |
| 18         | YPW-37510   | 56960        | Water tank       |
| 19         | YPW-20907   | 56961        | Tank cap         |
| 20         | YPW-08071   | 57164        | O-ring           |
| 21         | YPW-14415   | 57165        | Hose fitting     |
| 22         | YPW-04917   | 56958        | Tube             |
| 23         | YPW-04648   | 57166        | Filter           |
| 24         | YPW-28816   | 57167        | Motor            |
| 25         | YPW-37345   | 56963        | Motor plate      |
| 26         | YPW-37393   | 56965        | Rubber pad       |
| 27         | YPW-37302   | 57168        | Switch box       |
| 28         | YPW-09672   | 57169        | Condenser        |
| 29         | YPW-29650   | 57170        | Switch           |
| 30         | YPW-11309   | 57171        | Seal             |
| 31         | YPW-37303   | 57172        | Switch box cover |
| 32         | YPW-33031   | 57173        | Switch cover     |
| 33         | YPW-33030   | 57174        | Switch seal      |
| 34         | YPW-10519   | 57175        | Power cable      |

| No.       | STOCK<br>No.                                                                                                                                                                                                                                                                                                                                  | DESCRIPTION                                                                                                                                                                                                                                                                                                                                                                                                                                                                                                                                                                                                                                                             |
|-----------|-----------------------------------------------------------------------------------------------------------------------------------------------------------------------------------------------------------------------------------------------------------------------------------------------------------------------------------------------|-------------------------------------------------------------------------------------------------------------------------------------------------------------------------------------------------------------------------------------------------------------------------------------------------------------------------------------------------------------------------------------------------------------------------------------------------------------------------------------------------------------------------------------------------------------------------------------------------------------------------------------------------------------------------|
| YPW-20872 | 56959                                                                                                                                                                                                                                                                                                                                         | Cable clamp                                                                                                                                                                                                                                                                                                                                                                                                                                                                                                                                                                                                                                                             |
| YPW-37447 | 56978                                                                                                                                                                                                                                                                                                                                         | Lower housing                                                                                                                                                                                                                                                                                                                                                                                                                                                                                                                                                                                                                                                           |
| YPW-34061 | 56979                                                                                                                                                                                                                                                                                                                                         | Rubber foot                                                                                                                                                                                                                                                                                                                                                                                                                                                                                                                                                                                                                                                             |
| YPW-37395 | 56980                                                                                                                                                                                                                                                                                                                                         | Axle                                                                                                                                                                                                                                                                                                                                                                                                                                                                                                                                                                                                                                                                    |
| YPW-00421 | 56981                                                                                                                                                                                                                                                                                                                                         | Wheel                                                                                                                                                                                                                                                                                                                                                                                                                                                                                                                                                                                                                                                                   |
| YPW-37390 | 56982                                                                                                                                                                                                                                                                                                                                         | Wheel cover                                                                                                                                                                                                                                                                                                                                                                                                                                                                                                                                                                                                                                                             |
| YPW-07391 | 57176                                                                                                                                                                                                                                                                                                                                         | Screw                                                                                                                                                                                                                                                                                                                                                                                                                                                                                                                                                                                                                                                                   |
| YPW-37389 | 56983                                                                                                                                                                                                                                                                                                                                         | Cap                                                                                                                                                                                                                                                                                                                                                                                                                                                                                                                                                                                                                                                                     |
| YPW-37645 | 56984                                                                                                                                                                                                                                                                                                                                         | Кеу                                                                                                                                                                                                                                                                                                                                                                                                                                                                                                                                                                                                                                                                     |
| YPW-37737 | 56985                                                                                                                                                                                                                                                                                                                                         | Washer                                                                                                                                                                                                                                                                                                                                                                                                                                                                                                                                                                                                                                                                  |
| YPW-37644 | 56986                                                                                                                                                                                                                                                                                                                                         | Spring                                                                                                                                                                                                                                                                                                                                                                                                                                                                                                                                                                                                                                                                  |
| YPW-37643 | 56987                                                                                                                                                                                                                                                                                                                                         | Screw                                                                                                                                                                                                                                                                                                                                                                                                                                                                                                                                                                                                                                                                   |
| YPW-37392 | 56988                                                                                                                                                                                                                                                                                                                                         | Lance support                                                                                                                                                                                                                                                                                                                                                                                                                                                                                                                                                                                                                                                           |
| YPW-37391 | 56989                                                                                                                                                                                                                                                                                                                                         | Lance support                                                                                                                                                                                                                                                                                                                                                                                                                                                                                                                                                                                                                                                           |
| YPW-37388 | 57177                                                                                                                                                                                                                                                                                                                                         | Handle                                                                                                                                                                                                                                                                                                                                                                                                                                                                                                                                                                                                                                                                  |
| YPW-37898 | 56991                                                                                                                                                                                                                                                                                                                                         | Handle bracket                                                                                                                                                                                                                                                                                                                                                                                                                                                                                                                                                                                                                                                          |
| YPW-37899 | 56992                                                                                                                                                                                                                                                                                                                                         | Handle bracket                                                                                                                                                                                                                                                                                                                                                                                                                                                                                                                                                                                                                                                          |
| YPW-40799 | 57178                                                                                                                                                                                                                                                                                                                                         | Upper housing                                                                                                                                                                                                                                                                                                                                                                                                                                                                                                                                                                                                                                                           |
| YPW-28305 | 57179                                                                                                                                                                                                                                                                                                                                         | High pressure hose                                                                                                                                                                                                                                                                                                                                                                                                                                                                                                                                                                                                                                                      |
| YPW-37615 | 57180                                                                                                                                                                                                                                                                                                                                         | Trigger                                                                                                                                                                                                                                                                                                                                                                                                                                                                                                                                                                                                                                                                 |
| YPW-37795 | 57181                                                                                                                                                                                                                                                                                                                                         | Lance                                                                                                                                                                                                                                                                                                                                                                                                                                                                                                                                                                                                                                                                   |
| YPW-40767 | 56997                                                                                                                                                                                                                                                                                                                                         | Instruction manual                                                                                                                                                                                                                                                                                                                                                                                                                                                                                                                                                                                                                                                      |
| YPW-40863 | 57000                                                                                                                                                                                                                                                                                                                                         | Draper logo                                                                                                                                                                                                                                                                                                                                                                                                                                                                                                                                                                                                                                                             |
| YPW-32313 | 56999                                                                                                                                                                                                                                                                                                                                         | Cable power label                                                                                                                                                                                                                                                                                                                                                                                                                                                                                                                                                                                                                                                       |
| YPW-16640 | 57001                                                                                                                                                                                                                                                                                                                                         | Voltage label                                                                                                                                                                                                                                                                                                                                                                                                                                                                                                                                                                                                                                                           |
| YPW-37913 | 57002                                                                                                                                                                                                                                                                                                                                         | Safety label                                                                                                                                                                                                                                                                                                                                                                                                                                                                                                                                                                                                                                                            |
| YPW-40862 | 57182                                                                                                                                                                                                                                                                                                                                         | Model label                                                                                                                                                                                                                                                                                                                                                                                                                                                                                                                                                                                                                                                             |
| YPW-07385 | 57005                                                                                                                                                                                                                                                                                                                                         | Warning label                                                                                                                                                                                                                                                                                                                                                                                                                                                                                                                                                                                                                                                           |
|           |                                                                                                                                                                                                                                                                                                                                               |                                                                                                                                                                                                                                                                                                                                                                                                                                                                                                                                                                                                                                                                         |
|           |                                                                                                                                                                                                                                                                                                                                               |                                                                                                                                                                                                                                                                                                                                                                                                                                                                                                                                                                                                                                                                         |
|           |                                                                                                                                                                                                                                                                                                                                               |                                                                                                                                                                                                                                                                                                                                                                                                                                                                                                                                                                                                                                                                         |
|           |                                                                                                                                                                                                                                                                                                                                               |                                                                                                                                                                                                                                                                                                                                                                                                                                                                                                                                                                                                                                                                         |
|           |                                                                                                                                                                                                                                                                                                                                               |                                                                                                                                                                                                                                                                                                                                                                                                                                                                                                                                                                                                                                                                         |
|           |                                                                                                                                                                                                                                                                                                                                               |                                                                                                                                                                                                                                                                                                                                                                                                                                                                                                                                                                                                                                                                         |
|           | YPW-37447   YPW-37395   YPW-37395   YPW-00421   YPW-07391   YPW-37389   YPW-37645   YPW-37643   YPW-37643   YPW-37391   YPW-37392   YPW-37393   YPW-37391   YPW-37393   YPW-37393   YPW-37898   YPW-37898   YPW-37898   YPW-37899   YPW-37895   YPW-40799   YPW-37615   YPW-37795   YPW-40767   YPW-40863   YPW-32313   YPW-37913   YPW-40862 | YPW-37447   56978     YPW-34061   56979     YPW-37395   56980     YPW-00421   56981     YPW-37390   56982     YPW-07391   57176     YPW-37389   56983     YPW-37389   56983     YPW-37645   56984     YPW-37645   56986     YPW-37643   56986     YPW-37643   56987     YPW-37643   56986     YPW-37391   56988     YPW-37392   56988     YPW-37898   56991     YPW-37898   56991     YPW-37899   56992     YPW-37898   56991     YPW-37898   56991     YPW-37899   56992     YPW-37898   57179     YPW-40799   57178     YPW-37615   57180     YPW-32313   56997     YPW-40767   56997     YPW-40863   57001     YPW-32313   56999     YPW-16640   57001     YPW-37913 |