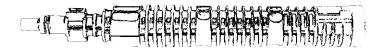

# **PRESSURE WASHER PUMP**

■ STOCK No.56457 ■ PART No.PW3000

## SPARE PARTS LISTING

# 03/99

| KEY<br>No. | PART<br>No.            | STOCK<br>No.   | DESCRIPTION          |
|------------|------------------------|----------------|----------------------|
| 1          | YPW-28453              | 57183          | Crankcase            |
| 2          | YPW-09654              | 57184          | Ball bearing         |
| 3          | YPW-01040              | 57185          | O-ring               |
| 4          | YPW-28454              | 57186          | Spacer               |
| 5          | YPW-01109              | 57187          | Screw                |
| 6          | YPW-03562              | 57188          | Cover                |
| 7          | YPW-04284              | 57189          | Nut                  |
| 8          | YPW-09321              | 57190          | Washer               |
| 9          | YPW-28455              | 57191          | Piston               |
| 10         | YPW-01055              | 57057          | O-ring               |
| 11         | YPW-10257              | 57192          | Ring                 |
| 12         | YPW-28456              | 57193          | Washer               |
| 13         | YPW-28457              | 57194          | Piston guide body    |
| 14         | YPW-28458              | 57195          | Pin                  |
| 15         | YPW-28459              | 57197          | Connecting rod       |
| 16         | YPW-01088              | 57198          | Cap                  |
| 17         | YPW-01036              | 57059          | O-ring               |
| 18         | YPW-01114              | 57199          | Screw                |
| 19         | YPW-28460              | 57200          | Cover                |
| 20         | YPW-18695              | 57201          | O-ring               |
| 21<br>22   | YPW-09510              | 57202          | Key<br>Shaft         |
| 22         | YPW-28463<br>YPW-01089 | 57203<br>57204 |                      |
| 23<br>24   | YPW-28465              | 57204          | Dipstick<br>Oil seal |
| 24         | YPW-28466              | 57206          | Cap                  |
| 26         | YPW-18650              | 57207          | Pressure gauge       |
| 27         | YPW-28467              | 57208          | Valve unit           |
| 28         | YPW-19395              | 57022          | O-ring               |
| 30         | YPW-11651              | 57209          | Ring                 |
| 31         | YPW-03501              | 57210          | O-ring               |
| 32         | YPW-12887              | 57211          | Valve seat           |
| 33         | YPW-18667              | 57212          | Screw                |
| 34         | ypw-18668              | 57213          | Valve                |
| 35         | YPW-03497              | 57214          | O-ring               |
| 36         | YPW-28469              | 57215          | Ring                 |
| 37         | YPW-08182              | 57029          | O-ring               |
| 38         | YPW-28470              | 57216          | Valve guide          |
| 39         | YPW-28471              | 57217          | Valve                |
| 40         | YPW-28472              | 57218          | Spring               |
| 41         | YPW-28473              | 57219          | Spacer               |
| 42         | YPW-04309              | 57220          | Ring                 |
| 43         | YPW-28474              | 57221          | Piston               |
| 44         | YPW-01946              | 57222          | O-ring               |
| 45         | YPW-01940              | 57223          | Ring                 |
| 46         | YPW-01037              | 57224          | O-ring               |

| KEY<br>No. | PART<br>No. | STOCK<br>No. | DESCRIPTION    |
|------------|-------------|--------------|----------------|
| 47         | YPW-28475   | 57225        | Bushing        |
| 48         | YPW-28476   | 57226        | Piston         |
| 49         | YPW-28477   | 57227        | Spring         |
| 50         | YPW-11655   | 57228        | Spring         |
| 51         | YPW-11656   | 57229        | Spring plate   |
| 52         | YPW-18672   | 57230        | Bushing        |
| 53         | YPW-01057   | 57231        | O-Ring         |
| 54         | YPW-20196   | 57232        | Screw          |
| 55         | YPW-09708   | 57233        | Nut            |
| 88         | YPW-31331   | 57234        | Nozzle         |
| 89         | YPW-03507   | 57235        | O-ring         |
| 90         | YPW-09721   | 57048        | Connector      |
| 91         | YPW-03496   | 57054        | O-ring         |
| 92         | YPW-04264   | 57055        | Spring         |
| 93         | YPW-04274   | 57056        | Ball           |
| 94         | YPW-28494   | 57236        | Body           |
| 95         | YPW-09709   | 57060        | Valve seat     |
| 96         | YPW-28495   | 57237        | Knob           |
| 97         | YPW-08071   | 57164        | O-ring         |
| 98         | YPW-28496   | 57238        | Cap            |
| 99         | YPW-28497   | 57239        | Filter         |
| 100        | YPW-15198   | 57240        | O-ring         |
| 101        | YPW-28498   | 57241        | Hose connector |
| 102        | YPW-01032   | 57242        | O-ring         |
| 103        | YPW-18714   | 57243        | Nipple         |
| 104        | YPW-09717   | 57133        | Filter         |
| 105        | YPW-03510   | 57152        | O-ring         |
| 106        | YPW-28339   | 57151        | Hose connector |
| 107        | YPW-18733   | 57150        | Nut            |
| 113        | YPW-01121   | 57244        | Screw          |
| 114        | YPW-01072   | 57245        | Washer         |
| 115        | YPW-28499   | 57246        | Head           |
| 116        | YPW-01075   | 57247        | Washer         |
| 117        | YPW-01091   | 57248        | Cap            |
| 118        | YPW-01001   | 57249        | Oil seal       |
| 119        | YPW-01074   | 57250        | Washer         |
| 120        | YPW-01090   | 57251        | Cap            |
| 121        | YPW-09327   | 57252        | Seal           |
| 122        | YPW-09324   | 57253        | Seal           |
| 123        | YPW-15117   | 57254        | Seal           |
| 124        | YPW-09326   | 57255        | Ring           |
| 125        | YPW-28505   | 57256        | Seal           |
| 126        | YPW-01039   | 57257        | O-ring         |
| 149        | YPW-34582   | 57258        | Seal           |
|            | 01002       |              |                |

# **PRESSURE WASHER PUMP**

■ STOCK No.56457 ■ PART No.PW3000

PARTS DRAWING

03/99