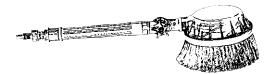

### WASHING BRUSH (FIXED HEAD)

STOCK No. 34449 PART No. APW3 FOR USE WITH DRAPER PRESSURE WASHERS STOCK No.61098 PART No.PW2111 STOCK No.54435 PART No.PW2121

STOCK No. 57355 PART No. APW18 FOR USE WITH DRAPER PRESSURE WASHER STOCK No 56456 PART No PW2220

STOCK No. 57362 FOR USE WITH DRAPER PRESSURE WASHER STOCK No.56457 STOCK No. 65824

PART No.PW3000 PART No. APW36

PART No.PW2210

PART No. APW25

**PW2121** 

PW2111

**PW2220** 

STOCK No.65376

FOR USE WITH DRAPER PRESSURE WASHER

**PW3000** 

**PW2210** 

This washing brush produces a fast and efficient method of cleaning cars, caravans, boats and motorcycles, etc.

#### FITTING INSTRUCTIONS

Remove existing lance and fit the washing brush to the handle assembly, refer to manufacturer's instruction manual.