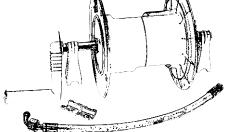

# **PRESSURE WASHER PUMP**

■ STOCK No.56457 ■ PART No.PW3000

# **PRESSURE WASHER PUMP**

■ STOCK No.56457 ■ PART No.PW3000

PARTS DRAWING

03/99