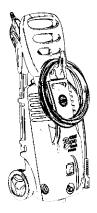

### ROTARY WASHING BRUSH

■ STOCK No. 34450 ■ PART No. APW4 FOR USE WITH DRAPER PRESSURE WASHERS STOCK No.61098 PART No.PW2111 STOCK No.54435 PART No.PW2121

**STOCK No. 57356** FOR USE WITH DRAPER PRESSURE WASHER STOCK No.56456 PART No.PW2220

**STOCK No. 57363** FOR USE WITH DRAPER PRESSURE WASHER STOCK No.56457 PART No.PW3000

**PW2121** 

**STOCK No. 65823** FOR USE WITH DRAPER PRESSURE WASHER STOCK No.65376 PART No.PW2210

PW2111

**PW2220** 

**PW3000** 

**PW2210** 

The rotary washing brush produces a fast and efficient method of cleaning cars, caravans, boats and motorcycles, etc.

#### FITTING INSTRUCTIONS

Remove existing lance and fit the rotary brush to the handle assembly, refer to manufacturer's instruction manual.