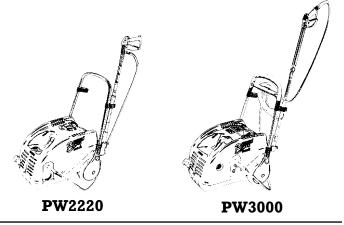

#### HOSE REEL (WITHOUT HOSE) STOCK No. 56458 PART No. APW15

FOR USE WITH DRAPER PRESSURE WASHERS STOCK No.56456 PART No.PW2220 STOCK No.56457 PART No.PW3000

PW2220

**PW3000** 

The hose reel provides easy and safe storage on board the machine for the high pressure hose.