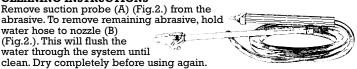

#### FITTING INSTRUCTIONS

place the suction probe (A) (Fig.2.) in the abrasive. Remove existing lance and fit the sandblasting attachment to the handle assembly, refer to manufacturer's instruction manual.