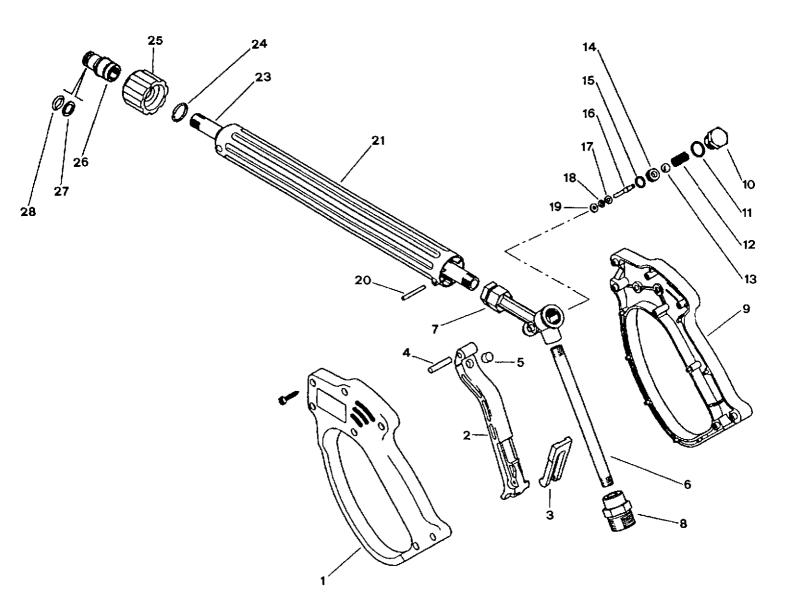

### 03/99

| KEY<br>No. | PART<br>No. | STOCK<br>No. | DESCRIPTION       |
|------------|-------------|--------------|-------------------|
| 1          | YPW-38725   | 57259        | Handle left hand  |
| 2          | YPW-38726   | 57260        | Trigger           |
| 3          | YPW-38722   | 57261        | Safety catch      |
| 4          | YPW-21782   | 57067        | Plug              |
| 5          | YPW-38714   | 57262        | Bushing           |
| 6          | YPW-38718   | 57263        | Pipe              |
| 7          | YPW-38723   | 57264        | Gun body          |
| 8          | YPW-38719   | 57265        | Hose connector    |
| 9          | YPW-38724   | 57266        | Handle right hand |
| 10         | YPW-38715   | 57267        | Cap               |
| 11         | YPW-21841   | 57268        | O-ring            |
| 12         | YPW-38716   | 57269        | Spring            |
| 13         | YPW-28581   | 57270        | Ball              |
| 14         | YPW-21840   | 57271        | Ball seat         |

| KEY<br>No. | PART<br>No. | STOCK<br>No. | DESCRIPTION     |
|------------|-------------|--------------|-----------------|
| 15         | YPW-08603   | 57272        | O-ring          |
| 16         | YPW-38717   | 57273        | Piston          |
| 17         | YPW-38712   | 57274        | Washer          |
| 18         | YPW-21835   | 57275        | O-ring          |
| 19         | YPW-21834   | 57276        | Ring            |
| 20         | YPW-11925   | 57277        | Plug            |
| 21         | YPW-40997   | 57278        | Central body    |
| 23         | YPW-40998   | 57279        | Pipe            |
| 24         | YPW-11393   | 57280        | Circlip         |
| 25         | YPW-38713   | 57281        | Locking ring    |
| 26         | YPW-11395   | 57282        | Lance connector |
| 27         | YPW-38711   | 57283        | Ring            |
| 28         | YPW-38710   | 57284        | O-ring          |
|            |             |              |                 |