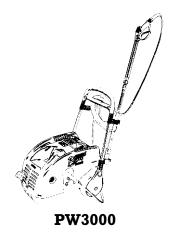

# **PRESSURE WASHER**

■ STOCK No.56457 ■ PART No.PW3000

PARTS DRAWING

# **PRESSURE WASHER**

■ STOCK No.56457 ■ PART No.PW3000