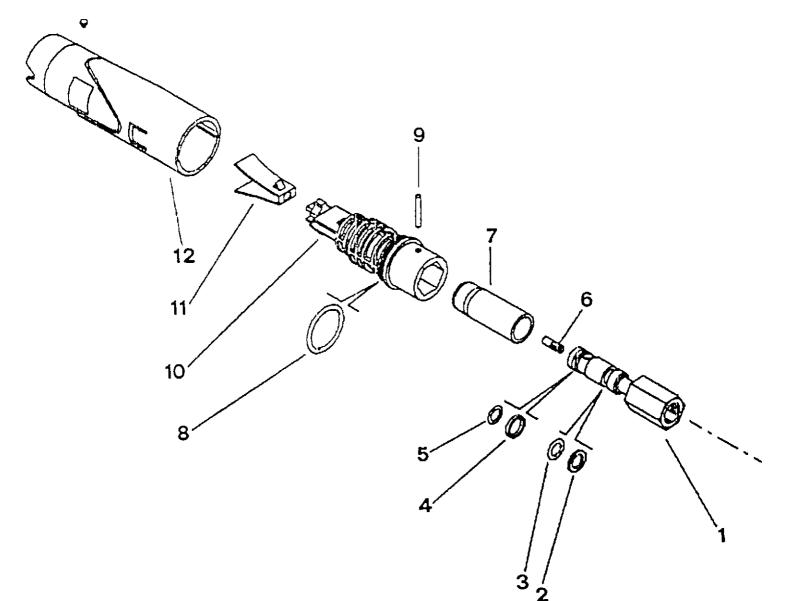

## SPARE PARTS LISTING

03/99

| KEY<br>No. | PART<br>No. | STOCK<br>No. | DESCRIPTION |
|------------|-------------|--------------|-------------|
| 1          | YPW-38731   | 57083        | Pin         |
| 2          | YPW-38728   | 57084        | Ring        |
| 3          | YPW-38710   | 57085        | O-ring      |
| 4          | YPW-38729   | 57086        | Ring        |
| 5          | YPW-03500   | 57087        | O-ring      |
| 6          | YPW-38698   | 57285        | Nozzle      |
| 7          | YPW-38733   | 57089        | Case        |
| 8          | YPW-08182   | 57029        | O-ring      |

| KEY<br>No. | PART<br>No. | STOCK<br>No. | DESCRIPTION |
|------------|-------------|--------------|-------------|
| 9          | YPW-38730   | 57090        | Plug        |
| 10         | YPW-38732   | 57091        | Body        |
| 11         | YPW-38735   | 57092        | Guide blade |
| 12         | YPW-38734   | 57093        | Cap         |
|            |             |              |             |
|            |             |              |             |
|            |             |              |             |
|            |             |              |             |