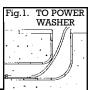

#### OPERATION

Before switching the machine on, place the nozzle (Fig.1.) into the pipe/drain, (Do not push the hose). Now switch the pressure washer on. The nozzle, with a little help. will propel itself through the pipe or drain.