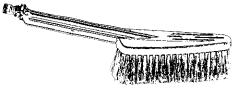

### WASHING BRUSH (FIXED HEAD)

STOCK No. 34449 PART No. APW3 FOR USE WITH DRAPER PRESSURE WASHERS STOCK No.61098 PART No.PW2111 STOCK No.54435 PART No.PW2121

STOCK No. 57355 PART No. APW18 FOR USE WITH DRAPER PRESSURE WASHER STOCK No 56456 PART No PW2220

STOCK No. 57362 FOR USE WITH DRAPER PRESSURE WASHER STOCK No.56457 STOCK No. 65824

PART No.PW3000 PART No. APW36

PART No.PW2210

PART No. APW25

**PW2121** 

PW2111

**PW2220** 

STOCK No.65376

FOR USE WITH DRAPER PRESSURE WASHER

**PW3000** 

**PW2210** 

This washing brush produces a fast and efficient method of cleaning cars, caravans, boats and motorcycles, etc.