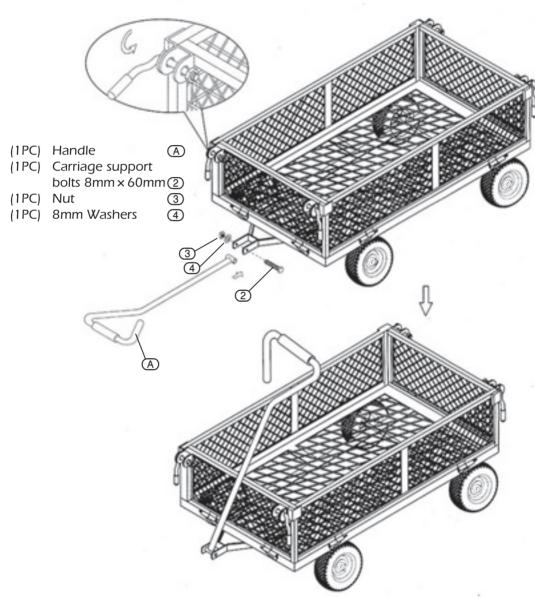

# **STEP 5: HANDLE**

Use carriage support bolt ②, nut ③ and washer ④ to secure handle ④ a to the handle beam.

CHECK THAT ALL NUTS AND BOLTS ARE TIGHT AND SECURE PRIOR TO USE. YOUR GARDEN CART IS NOW READY FOR USE.