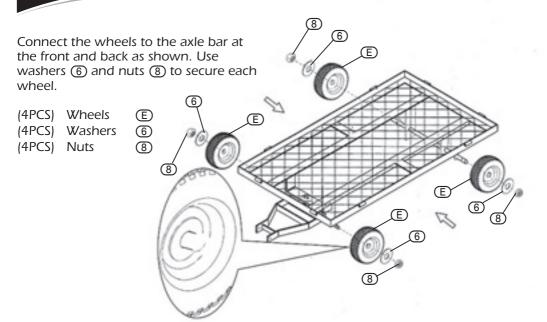

below are sold separately and shown for visual guidance only.



1 x 150mm long nose pliers.



2 x 13mm spanners.



19mm Socket and Ratchet

## DRAPER

### STEP 1: BOTTOM SUPPORT AND HANDLE BEAM

Assemble parts © and D together. Use washer 6 and pin 7 to secure as shown in the diagrams.

(1PC) Bottom support ©

(1PC) Handle beam ①

(1PC) Washers 17mm (6)

(1PC) Pin (7



#### DRAPER

## STEP 2: BED AND AXLE BAR

Connect assembled parts from **step 1** to the front of bed ③, use carriage support bolts ①(4 PCS), nuts ③(4 PCS) and washers ④ to fasten to the bed. Use remaining support bolts ①, nuts ③ and washers ④ to fasten axle bar 图 to the back of the bed.

(1PC) Axle bar

ⅎ

(1PC) Bed

G

(8PCS) Carriage support bolts 8mm x 16mm. (1)

(8PCS) Nuts (8PCS) Washer 8mm (



## STEP 3: WHEELS



DRAPER

## STEP 4: FRAME





# **STEP 5: HANDLE**

Use carriage support bolt ②, nut ③ and washer ④ to secure handle ④ a to the handle beam.



CHECK THAT ALL NUTS AND BOLTS ARE TIGHT AND SECURE PRIOR TO USE. YOUR GARDEN CART IS NOW READY FOR USE.