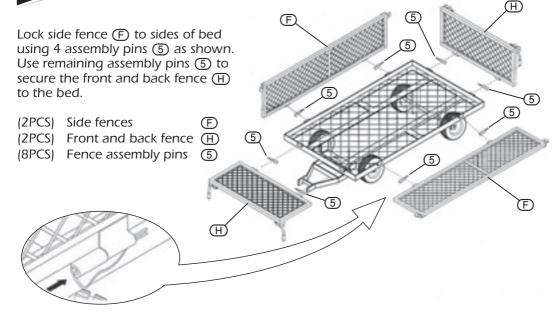

d shown for visual guidance only.



1 x 150mm long nose pliers.



2 x 13mm spanners.



19mm Socket and Ratchet

## DRAPER

### STEP 1: BOTTOM SUPPORT AND HANDLE BEAM

Assemble parts © and D together. Use washer 6 and pin 7 to secure as shown in the diagrams.

(1PC) Bottom support ©

(1PC) Handle beam ①

(1PC) Washers 17mm (6)

(1PC) Pin (7



#### DRAPER

## STEP 2: BED AND AXLE BAR

Connect assembled parts from **step 1** to the front of bed ③, use carriage support bolts ①(4 PCS), nuts ③(4 PCS) and washers ④ to fasten to the bed. Use remaining support bolts ①, nuts ③ and washers ④ to fasten axle bar 图 to the back of the bed.

(1PC) Axle bar

ⅎ

(1PC) Bed

G

(8PCS) Carriage support bolts 8mm x 16mm. (1)

(8PCS) Nuts (8PCS) Washer 8mm (



## STEP 3: WHEELS



DRAPER

## STEP 4: FRAME





# **STEP 5: HANDLE**

Use carriage support bolt ②, nut ③ and washer ④ to secure handle ④ a to the handle beam.



CHECK THAT ALL NUTS AND BOLTS ARE TIGHT AND SECURE PRIOR TO USE. YOUR GARDEN CART IS NOW READY FOR USE.