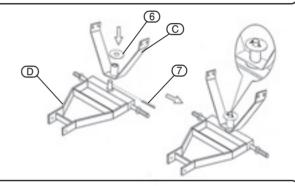

### STEP 1: BOTTOM SUPPORT AND HANDLE BEAM

Assemble parts © and D together. Use washer 6 and pin 7 to secure as shown in the diagrams.

(1PC) Bottom support ©

(1PC) Handle beam ①

(1PC) Washers 17mm (6)

(1PC) Pin (7