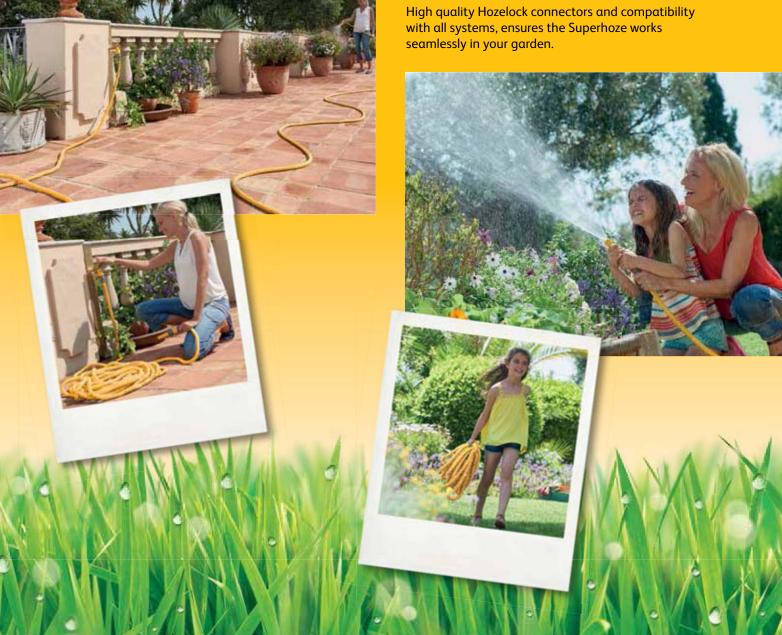

The expanding hose that many consumers love, by a brand they can trust

Its dynamic design enables the Superhoze to expand up to three times its original length for easy reach and then shrink back in size after use for convenient storage.

### Kink free, hassle free, care free

The Superhoze does not kink or tangle, ensuring continuous water flow, making it a pleasure to use.

### **Easy watering**

Small in size and light to hold, the Superhoze makes manoeuvring and watering around your garden easy.

### **Designed to perform**

A hardwearing and UV resistant polyester outer, ensures the Superhoze will continue to perform season after season in any garden, terrace or balcony.