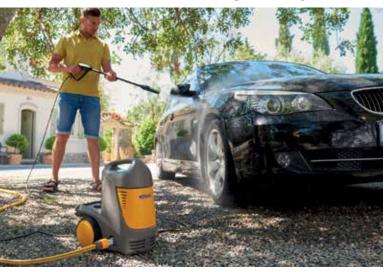

# Small & Mighty pressure washer

The new Hozelock Pico Power delivers all the performance you need in a small, versatile unit for effortless cleaning around your home.

### Incredible cleaning power

The powerful 140 bar (max) motor and pump delivers maximum power ensuring cleaning around your home is a breeze.

### Size does matter

Keeping the size to an absolute minimum allows the Pico Power to be stored with ease, keeping your shed, car or cupboard clutter free.

### Feel the difference

The 6mm high pressure hose delivers 100% of the power at only 50% of the weight\*, providing the feeling as though you are not even connected.

\*compared to a regular 11.5mm HPC hose

### On road. Off road

All outdoor spaces are different and that is why the Pico Power has been designed to be easily transported by the towing handle or carried via the comfortable carry handle.

- Hozelock Superhoze