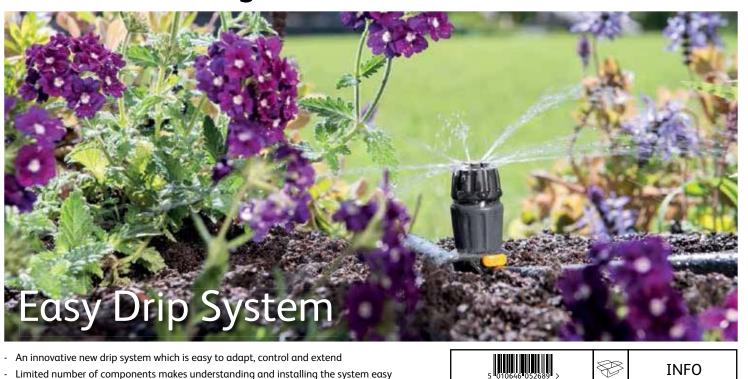

e 2786 - In-line Adjustable Mini 5 Sprinkler (0-40LPH) Mini sprinkler with adjustable flow for 2787 - End of Line Adjustable Mini Sprinkler (0-40LPH) 5 Mini sprinkler with adjustable flow for end of line use 2788 - End of Line Adjustable Mini Sprinkler on Stake (0-40LPH) Adjustable sprinkler mounted on a 12cm stake complete with 4mm tube adaptor 2789 - High Spike 5 Combines with any of the micro jet sprinklers to raise the spray pattern up to 35cm 2794 - 180° Adjustable Micro Jet 10 Adjustable flow ½ circle micro jet

- drippers



### 2797 - Mister Micro Jet

- Produces a fine concentrated mist

2795 - 360° Adjustable Micro Jet

- Adjustable flow full circle micro jet

### 2798 - 360° Mini Sprinkler

 Adjustable flow, rotating, full circle sprinkler 10

**INFO** 

# auto watering - kits





- Limited number of components makes understanding and installing the system easy
- Modular kits allow you to easily grow your system
- Simple to build from scratch or add to an existing system



### 7023 - Universal Kit

- Complete watering kit for an area up to 10m<sup>2</sup>
- Multiple kits can be connected together to make a larger system
- Contains Pressure Reducer, 15m x 13mm Flexi pipe, 10 x Universal Drippers, 5 Sealing Clips, 2 x End Plugs, 1 x Straight Connector and 1 x T Piece



2

**INFO** 



- Complete watering kit for up to 15 container
- Multiple kits can be connected together to make a larger system
- Contains Pressure Reducer,  $15m \times 4mm$ Supply pipe, 15 x Micro Universal Drippers and 14 x T pieces



4

# auto watering - components



### 7010 - Universal Dr