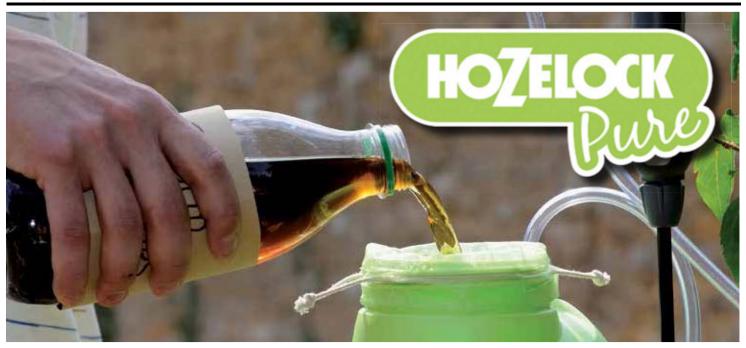

### Total peace of mind

Hozelock continues to develop the range of premium watering products to meet the increasing expectations of modern consumers who demand improved quality and product specification.

### **Premium Hose End**

The **new** Hozelock Jet Spray and Multi Spray Ultramax are among the most durable and robust watering accessories in the world. The solid zinc alloy body is designed to withstand the most rugged of environments and is guaranteed for 5 years. The products are complete with

category leading features that live up to the expectations of professional consumers.

For those consumers who want durability without the weight of a solid metal body the **new** Hozelock Jet Spray and Multi Spray Pro are ideal, with strong metal connection and polished stainless steel accents. The products are enhanced with

premium features including lockable variable flow

trigger, separate flow control and precise spray patterns.

"Hi, I'm Bizzi,
Hozelock's new and helpful
mascot. You'll be seeing more
of me soon!"

| hose stord | ıge                                                                                                                                                                                                                                                                            | 5 010646 052689 > |    | INFO |
|------------|--------------------------------------------------------------------------------------------------------------------------------------------------------------------------------------------------------------------------------------------------------------------------------|-------------------|----|------|
|            | <ul> <li>2392 - Universal Hose Guide</li> <li>Guides the hose around a wall or corner of a building</li> </ul>                                                                                                                                                                 | 5 010646 021609   | 5  |      |
|            | 2360 - 30m Hose Hanger  - Wall mounted hanger and storage unit for 30m of 12.5mm hose                                                                                                                                                                                          | 5 010646 007344   | 10 |      |
|            | 2390 - 60m Wall Mounted Reel (not shown)  - Wall mounted hose reel                                                                                                                                                                                                             | 5 010646 009607   | 5  |      |
|            | <ul> <li>2382 - Hose Box with 20m hose</li> <li>Enclosed and freestanding</li> <li>Includes 20m of Starter hose</li> <li>Includes 1 x nozzle, 2 x hose connectors, 1 x waterstop, 1 x 3/4" / 1/2" tap connector</li> </ul>                                                     | 5 010646 012416   | 2  |      |
|            | 2410 - 30m Hose Reel (not shown)  - Freestanding hose reel  - Supplied with 1 x hose end connector                                                                                                                                                                             | 5 010646 015059   | 2  |      |
|            | <ul> <li>2412 - 30m Hose Reel with 15m hose</li> <li>Freestanding hose reel</li> <li>Includes 15m of 12.5mm Starter hose</li> <li>Includes 1 x nozzle, 2 x hose connectors, 1 x waterstop, 1 x 3/4" / 1/2" tap connector</li> </ul>                                            | 5 010646 015042   | 2  |      |
|            | <ul> <li>2420 - 30m Hose Reel (not shown)</li> <li>Wall mounted hose reel</li> <li>Supplied with 1 x hose end connector</li> <li>With wall fixings</li> </ul>                                                                                                                  | 5 010646 015066   | 2  |      |
|            | <ul> <li>2422 - 30m Hose Reel with 15m hose</li> <li>Wall mounted hose reel</li> <li>Includes 15m of 12.5mm Starter hose</li> <li>Includes 1 x nozzle, 2 x hose connectors, 1 x waterstop, 1 x 3/4" / 1/2" tap connector</li> <li>With wall fixings, and hose guide</li> </ul> | 5 010646 015073   | 2  |      |
|            | 2431 - 45m Assembled Hose Reel & 25m hose  - Freestanding or wall mounted hose reel  - Includes 25m of 12.5mm Starter hose  - Includes 1 x nozzle, 2 x hose connectors, 1 x waterstop, 1 x 3/4" / 1/2" tap connector  - With wall fixings                                      | 5 010646 052221   | 2  |      |