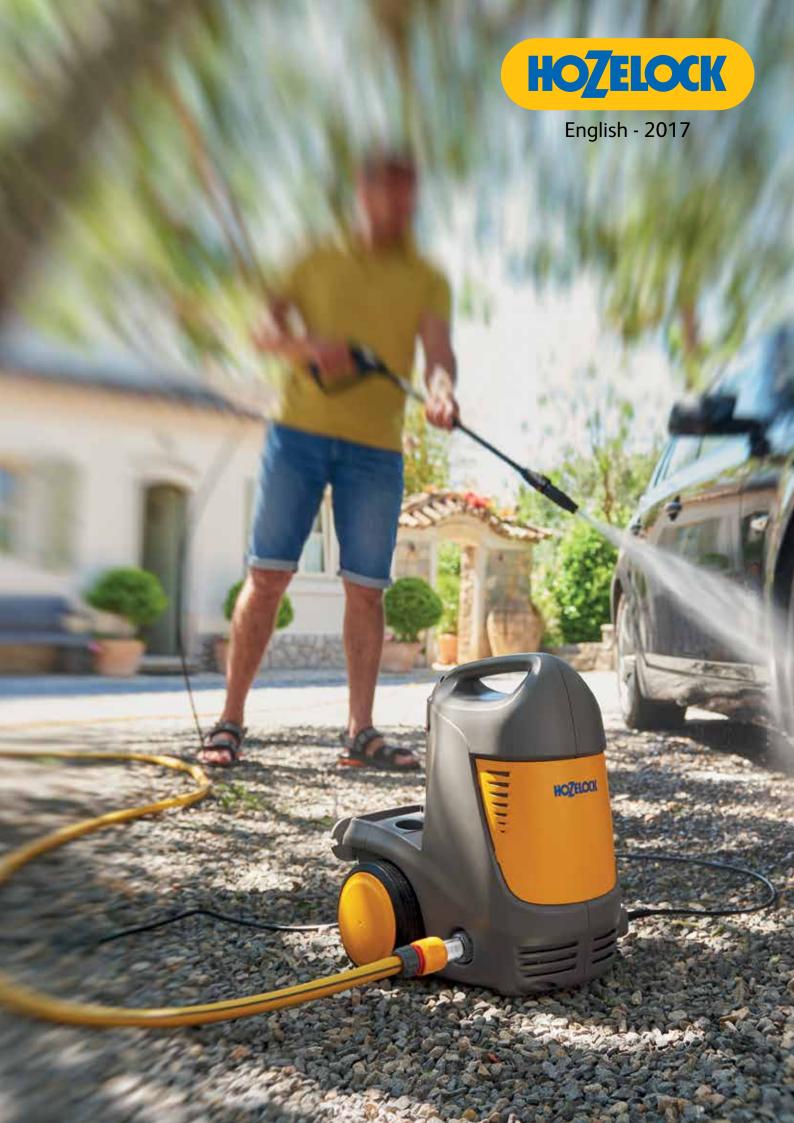

# Small & Mighty pressure washer

The new Hozelock Pico Power delivers all the performance you need in a small, versatile unit for effortless cleaning around your home.

### Incredible cleaning power

The powerful 140 bar (max) motor and pump delivers maximum power ensuring cleaning around your home is a breeze.

### Size does matter

Keeping the size to an absolute minimum allows the Pico Power to be stored with ease, keeping your shed, car or cupboard clutter free.

### Feel the difference

The 6mm high pressure hose delivers 100% of the power at only 50% of the weight\*, providing the feeling as though you are not even connected.

\*compared to a regular 11.5mm HPC hose

### On road. Off road

All outdoor spaces are different and that is why the Pico Power has been designed to be easily transported by the towing handle or carried via the comfortable carry handle.

- Hozelock Superhoze