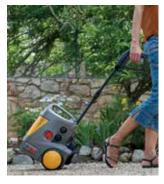

# Small & Mighty pressure washer

The new Hozelock Pico Power delivers all the performance you need in a small, versatile unit for effortless cleaning around your home.

### Incredible cleaning power

The powerful 140 bar (max) motor and pump delivers maximum power ensuring cleaning around your home is a breeze.

### Size does matter

Keeping the size to an absolute minimum allows the Pico Power to be stored with ease, keeping your shed, car or cupboard clutter free.

### On road. Off road

All outdoor spaces are different and that is why the Pico Power has been designed to be easily transported by the towing handle or carried via the comfortable carry handle.

- Hozelock Superhoze