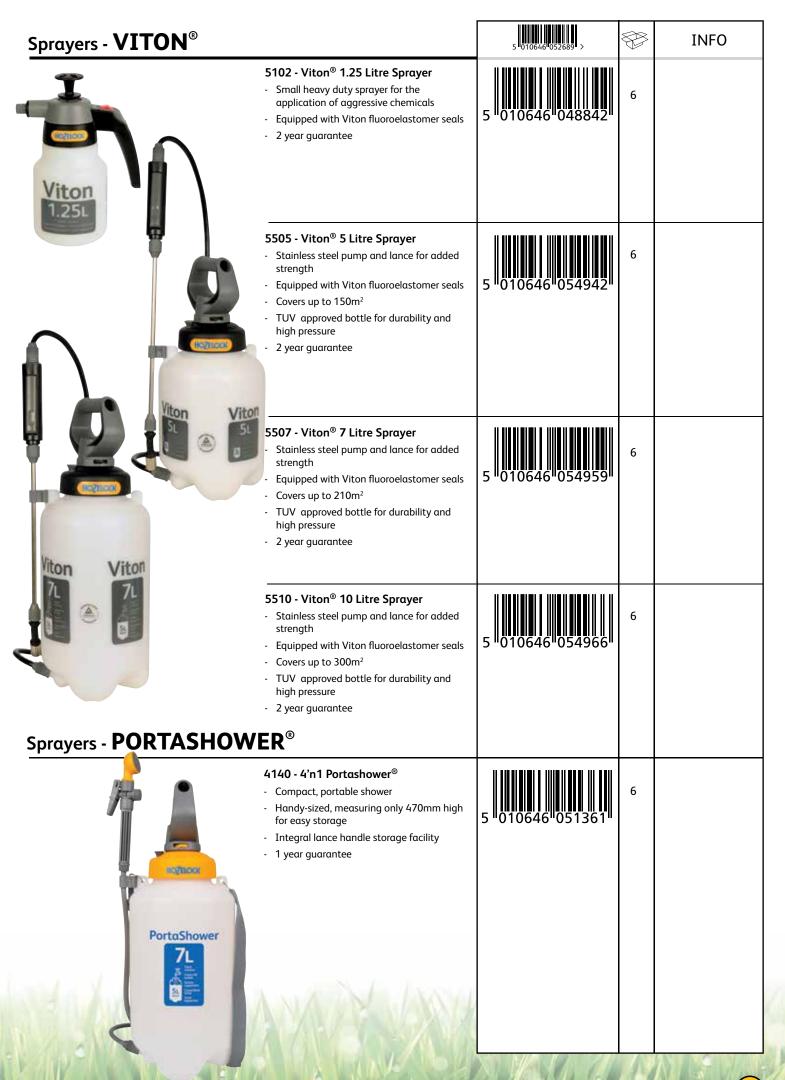

r guarantee</li> </ul>  | 5 010646 058575     | 2 |      |
| The Pro 7 Litre Pressure Sprayer has been designed for those looking for best in class performance. Features include a large comfortable trigger with on/off and internal filter to prevent blockages, 3-in-1 strap so the sprayer can be worn in 3 ways and metal nozzle for extra strength and long life. | 4807 - Hozelock 7 Litre Sprayer - Pro  - Last Drop Technology  - Heavy duty metal pump shaft and nozzle, for extra strength and long life  - Includes Viton, fluoroelastomer seals, for enhanced durability  - Telescopic lance for extra reach (50-85cm)  - Complete with weedkiller cone and fan spray nozzle to prevent spray drift when using weedkiller treatments  - 5 year guarantee                      | 5 010646 053860     | 6 |      |



## Sprayers - PURE



A garden pressure sprayer specifically designed for using with natural products and homemade solutions such as nettle manure, white vinegar, baking soda, soap, etc.



### 4200 - Hozelock PURE 2L

- A translucent and graduated bottle for accurate dosing
- 11cm long reach nozzle and highresistance connectors, resistant to corrosive products such as vinegar
- Equipped with a filter for liquid manures/ infusions.
- 360° function for spraying the underside of leaves

| 5 010646 052689 > |   | INFO |
|-------------------|---|------|
| 5 010646 058346   | 6 |      |
|                   |   |      |
|                   |   |      |
|                   |   |      |
|                   | 6 |      |

### 4550 - Hozelock PURE 5L

- A translucent and graduated bottle for accura