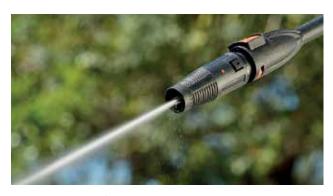

### Feel the difference

The 6mm high pressure hose delivers 100% of the power at only 50% of the weight\*, providing the feeling as though you are not even connected.

\*compared to a regular 11.5mm HPC hose