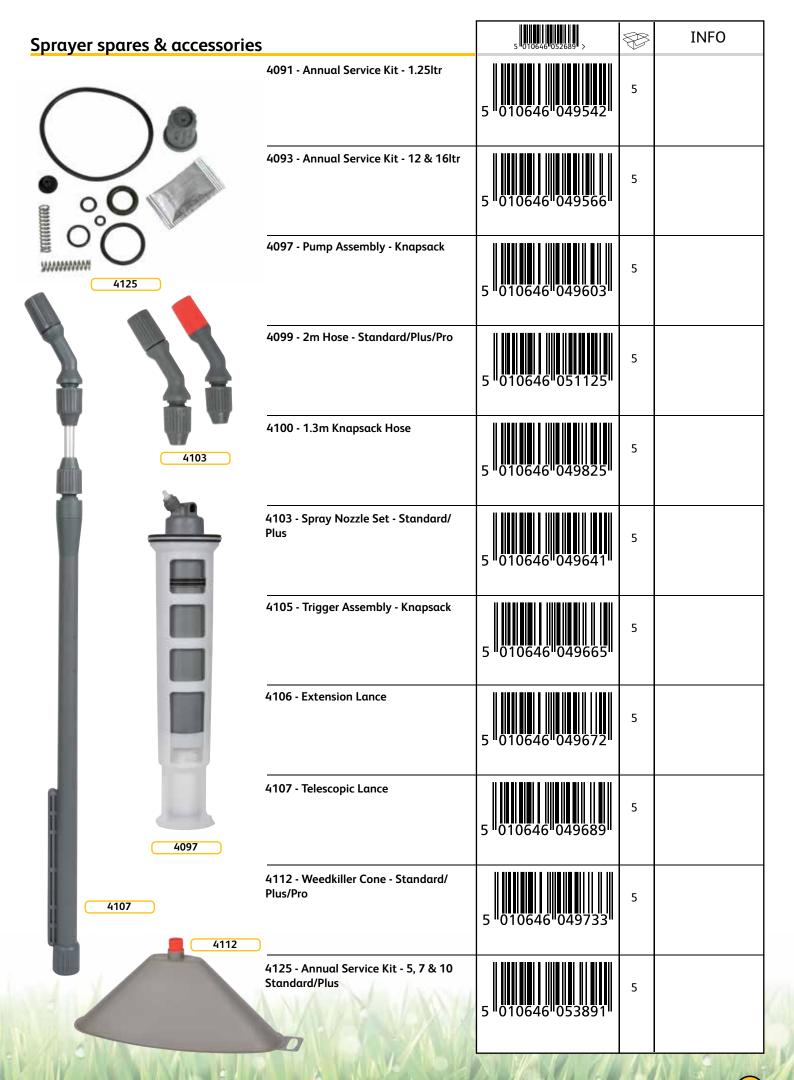

.



### 4200 - Hozelock PURE 2L

- A translucent and graduated bottle for accurate dosing
- 11cm long reach nozzle and highresistance connectors, resistant to corrosive products such as vinegar
- Equipped with a filter for liquid manures/ infusions.
- 360° function for spraying the underside of leaves

| 5 010646 052689 > |   | INFO |
|-------------------|---|------|
| 5 010646 058346   | 6 |      |
|                   |   |      |
|                   |   |      |
|                   |   |      |
|                   | 6 |      |

### 4550 - Hozelock PURE 5L

- A translucent and graduated bottle for accurate dosing
- A fiberglass lance and high-resistance connectors, resistant to corrosive products such as vinegar
- Equipped with a filter for liquid manure/ infusions
- 3 year guarantee







Pre 2012 sprayer spares available from www.hozelockservices.com

# HOZELOCK