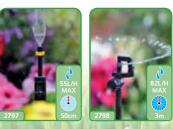

ompensating Dripper Self regulating dripper giving a constant 4LPH regardless of water pressure For in-line use 2785 - 4 LPH End of Line Pressure 10 Compensating Dripper Self regulating dripper giving a constant 4LPH regardless of water pressure For end of line use 2786 - In-line Adjustable Mini 5 Sprinkler (0-40LPH) Mini sprinkler with adjustable flow for 2787 - End of Line Adjustable Mini Sprinkler (0-40LPH) 5 Mini sprinkler with adjustable flow for end of line use 2788 - End of Line Adjustable Mini Sprinkler on Stake (0-40LPH) Adjustable sprinkler mounted on a 12cm stake complete with 4mm tube adaptor 2789 - High Spike 5 Combines with any of the micro jet sprinklers to raise the spray pattern up to 35cm 2794 - 180° Adjustable Micro Jet 10 Adjustable flow ½ circle micro jet

- drippers



### 2797 - Mister Micro Jet

- Produces a fine concentrated mist

2795 - 360° Adjustable Micro Jet

- Adjustable flow full circle micro jet

### 2798 - 360° Mini Sprinkler

 Adjustable flow, rotating, full circle sprinkler 10

**INFO** 

# auto watering - kits





- Limited number of components makes understanding and installing the system easy
- Modular kits allow you to easily grow your system
- Simple to build from scratch or add to an existing system



### 7023 - Universal Kit

- Complete watering kit for an area up to 10m<sup>2</sup>
- Multiple kits can be connected together to make a larger system
- Contains Pressure Reducer, 15m x 13mm Flexi pipe, 10 x Universal Drippers, 5 Sealing Clips, 2 x End Plugs, 1 x Straight Connector and 1 x T Piece



2

**INFO** 



- Complete waterin