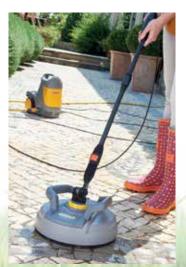

# Small & Mighty pressure washer

The new Hozelock Pico Power delivers all the performance you need in a small, versatile unit for effortless cleaning around your home.

### Incredible cleaning power

The powerful 140 bar (max) motor and pump delivers maximum power ensuring cleaning around your home is a breeze.

### Size does matter

Keeping the size to an absolute minimum allows the Pico Power to be stored with ease, keeping your shed, car or cupboard clutter free.

### Feel the difference

The 6mm high pressure hose delivers 100% of the power at only 50% of the weight\*, providing the feeling as though you are not even connected.

\*compared to a regular 11.5mm HPC hose

### On road. Off road

All outdoor spaces are different and that is why the Pico Power has been designed to be easily transported by the towing handle or carried via the comfortable carry handle.

- Hozelock Superhoze