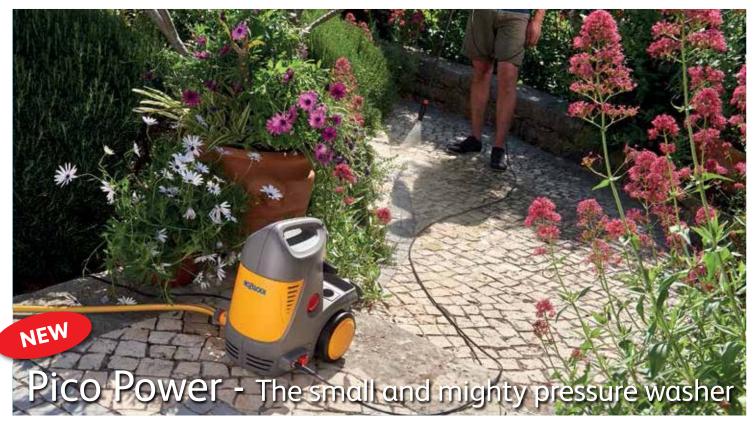

prompted brand awareness" ultra Twist

OVET 60% Hozelock's U.K. market share<sup>12</sup>

of Hozelock products are made in the U.K. New "Pico Power"

# Small & Mighty pressure washer

The new Hozelock Pico Power delivers all the performance you need in a small, versatile unit for effortless cleaning around your home.

### Incredible cleaning power

The powerful 140 bar (max) motor and pump delivers maximum power ensuring cleaning around your home is a breeze.

### Size does matter

Keeping the size to an absolute minimum allows the Pico Power to be stored with ease, keeping your shed, car or cupboard clutter free.

### Feel the difference

The 6mm high pressure hose delivers 100% of the power at only 50% of the weight\*, providing the feeling as though you are not even connected.

\*compared to a regular 11.5mm HPC hose

### On road. Off road

All outdoor spaces are different and that is why the Pico Power has been designed to be easily transported by the towing handle or carried via the comfortable carry handle.

- Hozelock Superhoze