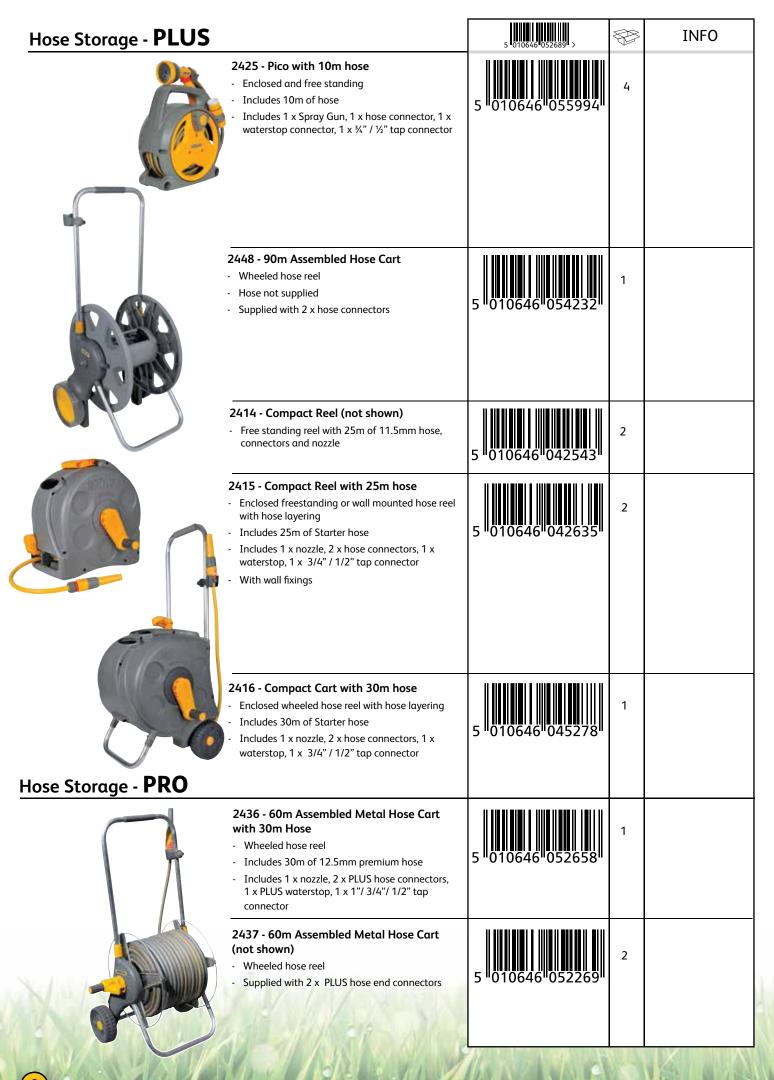

| 5 010646 054157   | 2 |      |
|                               | <ul> <li>2442 - 60m Assembled Hose Cart with 30m Hose (not shown)</li> <li>Wheeled hose reel</li> <li>Includes 30m of 12.5mm Starter Hose</li> <li>Includes 1 x nozzle, 2 x hose connectors, 1 x waterstop, 1 x 1"/3/4"/1/2" tap connector</li> </ul>                          | 5 010646 054171   | 1 |      |
|                               | <ul> <li>2442 8000 - 60m Assembled Hose Cart with 50m Hose (not shown)</li> <li>Wheeled hose reel</li> <li>Includes 50m of 12.5mm Starter Hose</li> <li>Includes 1 x nozzle, 2 x hose connectors, 1 x waterstop, 1 x 1"/3/4"/1/2" tap connector</li> </ul>                     | 5 010646 054577   | 1 |      |



| Hose Storage - <b>PRO</b> |                                                                                                                                                                                                                                                                                                                                                                        | 5 010646 052689 > |   | INFO |
|---------------------------|-----------------------------------------------------------------------------------------------------------------------------------------------------------------------------------------------------------------------------------------------------------------------------------------------------------------------------------------------------------