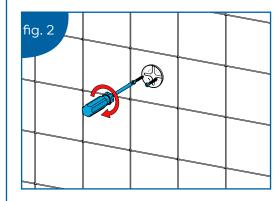

2. Screw the new Flexi-Fix bracket into the existing holes.(See Fig. 2)

2. Drill holes and insert wall plugs. Ensuring the wall plugs sit flush with the wall.(See Fig. 5)

**3.** Install the Flexi-Fix Wall Mounted Accessory and tighten the grub screw to secure in place. **DO NOT** overtighten the grub screw. **(See Fig. 3)** 