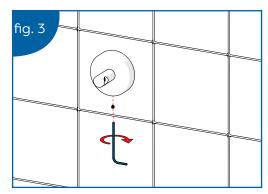

2. Screw the new Flexi-Fix bracket into the existing holes.(See Fig. 2)

2. Drill holes and insert wall plugs. Ensuring the wall plugs sit flush with the wall.(See Fig. 5)

**3.** Install the Flexi-Fix Wall Mounted Accessory and tighten the grub screw to secure in place. **DO NOT** overtighten the grub screw. **(See Fig. 3)** 