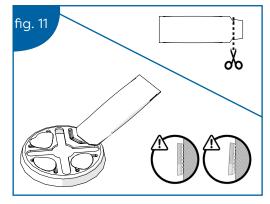

5. Open the sachet containing the adhesive and apply to the back of the Flexi-Fix bracket. (See Fig. 11)

6. Re-install the Flexi-Fix bracket onto the guide and secure as shown.
YOU MUST wait 24 hours for adhesive to cure.
DO NOT attempt to press the Flexi-Fix bracket to the wall.
This will impede the bonding process.