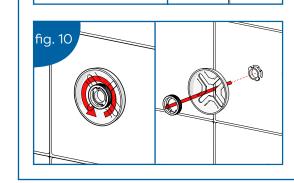

4. Unscrew and remove the Flexi-Fix bracket as shown. Be careful not to dislodge the guide that is now adhered to the wall. (See Fig. 10)