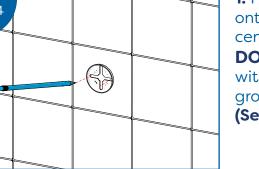

# fig. 1

1. Remove the old wall bracket, taking care not to damage existing fittings. (See Fig. 1) fig. 4 fig. 4 fig. 4

**SECTION 4 - INSTALLATION** 

 Place the Flexi-Fix bracket onto the wall and mark hole centers for drilling.
 DO NOT attempt to install with screws going into grouting.
 (See Fig. 4)