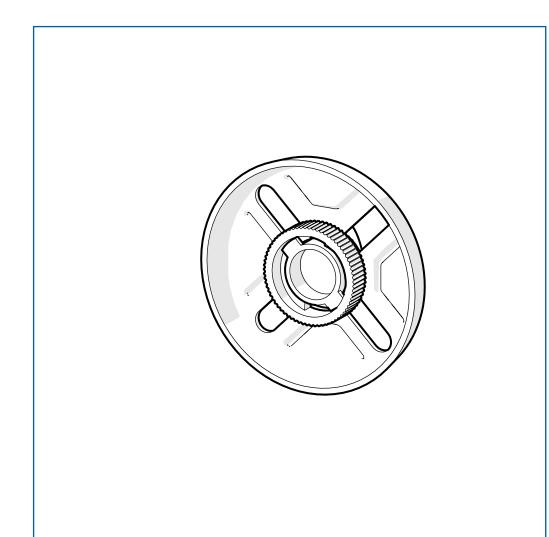

2. Screw the new Flexi-Fix bracket into the existing holes.(See Fig. 2)

2. Drill holes and insert wall plugs. Ensuring the wall plugs sit flush with the wall.(See Fig. 5)

**3.** Install the Flexi-Fix Wall Mounted Accessory and tighten the grub screw to secure in place. **DO NOT** overtighten the grub screw. **(See Fig. 3)** 

**3.** Install the Flexi-Fix Wall Mounted Accessory and tighten the grub screw to secure in place. **DO NOT** overtighten the grub screw. **(See Fig. 6)** 