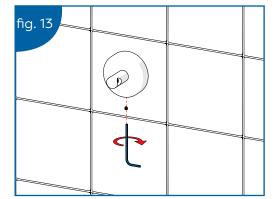

(See Fig. 12)

7. Install the Flexi-Fix Wall Mounted Accessory and tighten the grub screw to secure in place. Do not overtighten the grub screw.

(See Fig. 13)

fig. 9

**3.** Peel off the adhesive sticker backing and press to wall on the marked center. **(See Fig. 9)** 