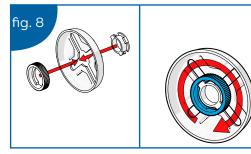

## **SECTION 5 - INSTALLATION WHEN USING ADHESIVE FIXING METHOD**

 Place the Flexi-Fix bracket onto the wall and mark center for glueing. DO NOT attempt to install on grouting lines.
 (See Fig. 7)

**2.** Assemble the Flexi-Fix bracket as shown.**(See Fig. 8)** 