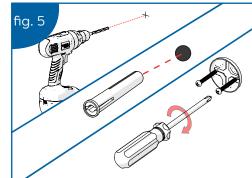

2. Screw the new Flexi-Fix bracket into the existing holes.(See Fig. 2)

2. Drill holes and insert wall plugs. Ensuring the wall plugs sit flush with the wall.(See Fig. 5)

**3.** Install the Flexi-Fix Wall Mounted Accessory and tighten the grub screw to secure in place. **DO NOT** overtighten the grub screw. **(See Fig. 3)** 