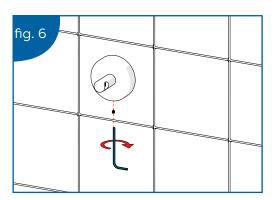

**3.** Install the Flexi-Fix Wall Mounted Accessory and tighten the grub screw to secure in place. **DO NOT** overtighten the grub screw. **(See Fig. 6)** 