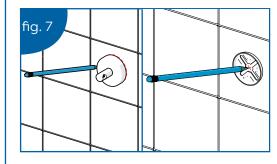

## **SECTION 5 - INSTALLATION WHEN USING ADHESIVE FIXING METHOD**

 Place the Flexi-Fix bracket onto the wall and mark center for glueing. DO NOT attempt to install on grouting lines.
 (See Fig. 7)

**2.** Assemble the Flexi-Fix bracket as shown.**(See Fig. 8)** 