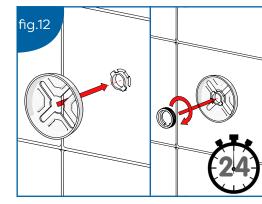

5. Open the sachet containing the adhesive and apply to the back of the Flexi-Fix bracket. (See Fig. 11)

6. Re-install the Flexi-Fix bracket onto the guide and secure as shown.
YOU MUST wait 24 hours for adhesive to cure.
DO NOT attempt to press the Flexi-Fix bracket to the wall.
This will impede the bonding process.

(See Fig. 12)

7. Install the Flexi-Fix Wall Mounted Accessory and tighten the grub screw to secure in place. Do not overtighten the grub screw.

(See Fig. 13)

fig. 9

**3.** Peel off the adhesive sticker backing and press to wall on the marked center. **(See Fig. 9)** 