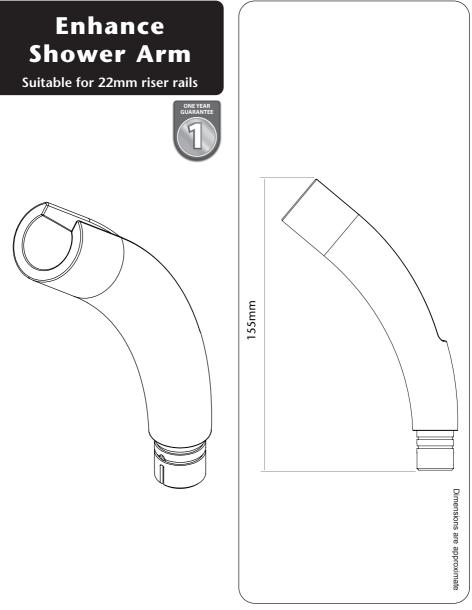

INSTALLERS PLEASE NOTE THESE INSTRUCTIONS ARE TO BE LEFT WITH THE USER

2181627A - February 2020

### **Enhance Shower Arm**

### **INSTALLATION**

The Enhance Shower Arm allows the user to position the showerhead in one of two positions - in the moveable slider on the riser rail or in the overhead position (**fig.1**).

To fit the enhance arm, remove the trim from the top of the riser rail, then push and twist the enhance arm into the rail (**fig.2**).

Place showerhead into the desired position.

This attachment is suitable for use with the following riser rails:

DescriptionPart NumberKian Slender Riser Rail Kit....... TSKKIANCHPro-fit Riser Rail Kit Chrome... TSKPROFITCHPro-fit Riser Rail Kit White.....TSKPROFITWC





## **REPLACEMENT PART NUMBER**

### Description

| Part | num | b