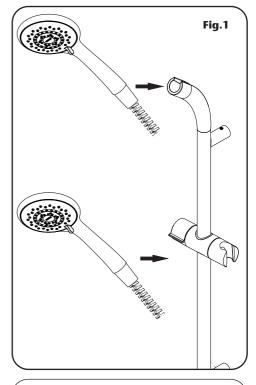

### **INSTALLATION**

The Enhance Shower Arm allows the user to position the showerhead in one of two positions - in the moveable slider on the riser rail or in the overhead position (**fig.1**).

To fit the enhance arm, remove the trim from the top of the riser rail, then push and twist the enhance arm into the rail (**fig.2**).

Place showerhead into the desired position.

This attachment is suitable for use with the following riser rails:

DescriptionPart NumberKian Slender Riser Rail Kit....... TSKKIANCHPro-fit Riser Rail Kit Chrome... TSKPROFITCHPro-fit Riser Rail Kit White.....TSKPROFITWC