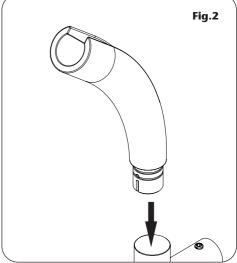

### **INSTALLATION**

The Enhance Shower Arm allows the user to position the showerhead in one of two positions - in the moveable slider on the riser rail or in the overhead position (**fig.1**).

To fit the enhance arm, remove the trim from the top of the riser rail, then push and twist the enhance arm into the rail (**fig.2**).