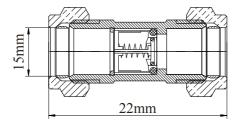

## **CHECK VALVE**

#### **CHECK VALVE**

The single check valve (Type EA) supplied permits water to flow from upstream to downstream but not in the reverse direction. Direction indicator shown on the brass body.