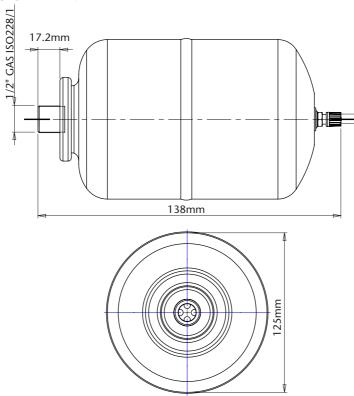

### **EXPANSION TANK**

#### **EXPANSION TANK**

The expansion tank has been factory precharged to 3.5bar and should be installed downstream from the check valve. Maximum working pressure 8 bar

Triton recommends installing the expansion tank using a compression adaptor tee 15mm X 15mm X ½" Female. The connection must be suitable for a parallel 1/2" GAS ISO228/1 thread.