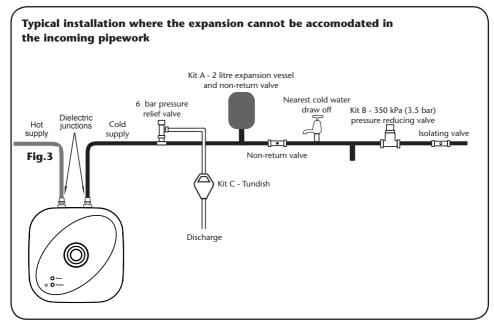

#### INSTALLATION

Before installing the Expansion tank and check valve, flush the pipework through to remove any debris that may be in the system.

The diagram above shows a typical installation where the expansion cannot be accomodated in the incoming pipework.

#### **EXPANSION DISTANCE**

Measurement from the nearest cold water draw-off to the inlet of the stored water heater. Requirment for 15mm pipe is shown in the table below (this can be approximately halved for 22mm pipework).

| <b>5</b> l | 1.78m |
|------------|-------|
| 101        | 2.8m  |
| 15l        | 4.2m  |

The installation must comply with the Water Supply (Water Fittings) Regulations and byelaws for sealed or unvented systems. Triton recommends the use of copper pipe, the use of other materials is beyond the scope of this installer guide