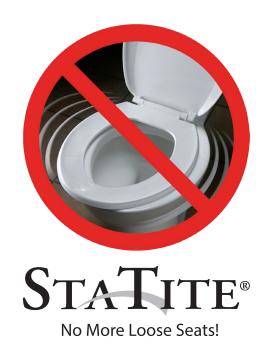

# No More Loose Seats!

Try STA-TITE<sup>®</sup>, the patented Bemis fixing system that will not loosen over time!

"No mess" installation is fast and easy, ensuring your seat stays tight.