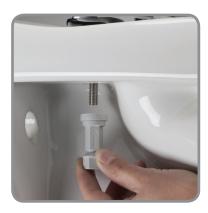

## **Installation is Fast & Easy:**

When fitted correctly, the seat will not slip, wobble or shift on the pan. This simple fixing system installs in three basic steps -- no glue required!

**Finger Tighten** 

**Tighten with Spanner** 

**Snap to Secure** 