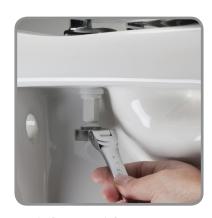

## **Installation is Fast & Easy:**

When fitted correctly, the seat will not slip, wobble or shift on the pan. This simple fixing system installs in three basic steps -- no glue required!

**Finger Tighten** 

**Tighten with Spanner** 

**Snap to Secure** 