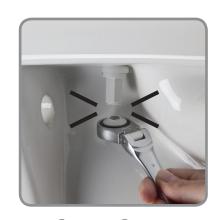

## **Installation is Fast & Easy:**

When fitted correctly, the seat will not slip, wobble or shift on the pan. This simple fixing system installs in three basic steps -- no glue required!

**Finger Tighten** 

**Tighten with Spanner** 

**Snap to Secure** 