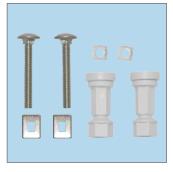

## #5000ART 000

The Chicago STA-TITE® is designed for universal pans. The environmentally friendly American Innova® seat features durable plastic hinges that adjust to help achieve the perfect fit to your pan. This seat also features STA-TITE®: the patented fixing system that always stays tight and takes the guesswork out of installation. The lower portion of the nut shears off when the proper tightness is reached, so you cannot over-tighten.

## **Installation is Fast & Easy:**

When fitted correctly, the seat will not slip, wobble or shift on the pan. This simple fixing system installs in three basic steps -- no glue required!

**Finger Tighten** 

**Tighten with Spanner** 

**Snap to Secure** 