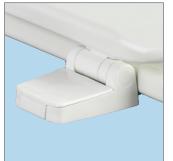

## **Installation is Fast & Easy:**

When fitted correctly, the seat will not slip, wobble or shift on the pan. This simple fixing system installs in three basic steps -- no glue required!

**Finger Tighten** 

**Tighten with Spanner** 

**Snap to Secure** 