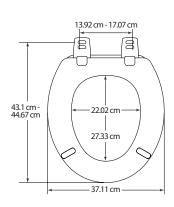

ned for universal pans. The environmentally friendly American Innova® seat features durable plastic hinges that adjust to help achieve the perfect fit to your pan. This seat also features STA-TITE®: the patented fixing system that always stays tight and takes the guesswork out of installation. The lower portion of the nut shears off when the proper tightness is reached, so you cannot over-tighten.



#### SEAT FEATURES



STA-TITE® - patented fixing system that will not loosen! Simple, "no mess" installation ensures your seat stays tight on the pan



Environmentally Friendly - made with responsibly sourced woods and water-based paints

- Durable American Innova® moulded wood
- Adjustable plastic hinges
- Fits majority of manufacturers' universal shaped pans









#### SEAT DIMENSIONS



# No More Loose Seats!

Try STA-TITE<sup>®</sup>, the patented Bemis fixing system that will not loosen over time!

"No mess" installation is fast and easy, ensuring your seat stays tight.



## **Installation is Fast & Easy:**

When fitted correctly, the seat will not slip, wobble or shift on the pan. This simple fixing system installs in three basic steps -- no glue required!



**Finger Tighten** 



**Tighten with Spanner** 



**Snap to Secure** 



### **Check out our full range of Bathroom Accessories**

Heated Towel Rails
Bathroom Extractor Fans
Bathroom Lighting

**Bathroom Accessory Sets** 

Shower Seats

**Grab Rails** 

**Shower Curtains** 

**Toilet Brushes** 

**Bathroom Cleaning Products** 

Wall Mounted Bathroom Accessories

**Robe Hooks** 

**Bathroom Tumblers** 

**Toil