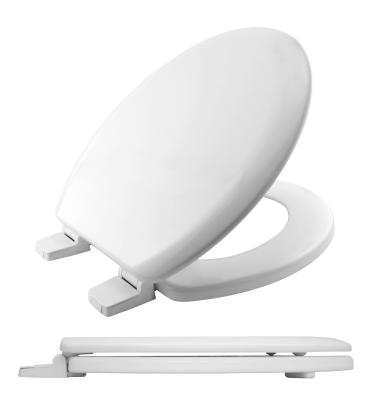

# CHICAGO with STA-TITE®

## #5000ART 000

The Chicago STA-TITE® is designed for universal pans. The environmentally friendly American Innova® seat features durable plastic hinges that adjust to help achieve the perfect fit to your pan. This seat also features STA-TITE®: the patented fixing system that always stays tight and takes the guesswork out of installation. The lower portion of the nut shears off when the proper tightness is reached, so you cannot over-tighten.

- Durable American Innova® moulded wood
- Adjustable plastic hinges
- Fits majority of manufacturers' universal shaped pans