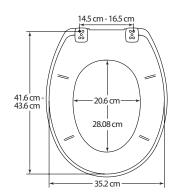

bathroom and adjust to help achieve the perfect fit to your pan. This seat features STA-TITE<sup>®</sup>: the patented fixing system that always stays tight and takes the guesswork out of installation. The lower portion of the nut shears off when the proper tightness is reached, so you cannot over-tighten.









STA-TITE<sup>®</sup> - patented fixing system that will not loosen! Simple, "no mess" installation ensures your seat stays tight on the pan



Virtually Unbreakable - made from Tecnoplast material that provides superior durability



Recyclable - made from Tecnoplast material that is 100% recyclable

- · Tecnoplast thermoplastic offers superior durability
- · Adjustable chrome-plated hinges
- · Fits majority of manufacturers' universal shaped pans









### SEAT DIMENSIONS



## -Tecnoplast THERMOPLASTIC TOILET SEAT

# No Nore Loose Seats!

Try STA-TITE<sup>®</sup>, the patented Bemis fixing system that will not loosen over time!

"No mess" installation is fast and easy, ensuring your seat stays tight.



No More Loose Seats!

# **Installation is Fast & Easy:**

When fitted correctly, the seat will not slip, wobble or shift on the pan. This simple fixing system installs in three basic steps -- no glue required!



**Finger Tighten** 



Tighten with Spanner



Snap to Secure



## Check out our full range of Bathroom Accessories

- Bathroom Accessory Sets Heated Towel Rails
- Bathroom Extractor Fans
- Bathroom Lighting
- Shower Seats
- Grab Rails
- Shower Curtains
- **Toilet Brushes**
- **Bathroom Cleaning Products**

#### Wall Mounted Bathroom Accessories

-