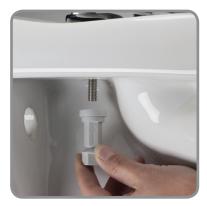

# **Installation is Fast & Easy:**

When fitted correctly, the seat will not slip, wobble or shift on the pan. This simple fixing system installs in three basic steps -- no glue required!

**Finger Tighten** 

Tighten with Spanner

Snap to Secure