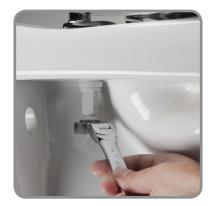

# **Installation is Fast & Easy:**

When fitted correctly, the seat will not slip, wobble or shift on the pan. This simple fixing system installs in three basic steps -- no glue required!

**Finger Tighten** 

Tighten with Spanner

Snap to Secure