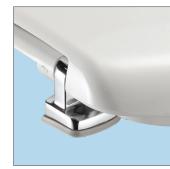

## **BUXTON** with STA-TITE® **#2850CPT 000**

The Buxton STA-TITE<sup>®</sup> is designed for universal pans and is made from durable, Tecnoplast thermoplastic material. The chrome-plated hinges provide a stylish accent for your bathroom and adjust to help achieve the perfect fit to your pan. This seat features STA-TITE<sup>®</sup>: the patented fixing system that always stays tight and takes the guesswork out of installation. The lower portion of the nut shears off when the proper tightness is reached, so you cannot over-tighten.

STA-TITE<sup>®</sup> - patented fixing system that will not loosen! Simple, "no mess" installation ensures your seat stays tight on the pan

Virtually Unbreakable - made from Tecnoplast material that provides superior durability

# No Nore Loose Seats!

Try STA-TITE<sup>®</sup>, the patented Bemis fixing system that will not loosen over time!

"No mess" installation is fast and easy, ensuring your seat stays tight.

No More Loose Seats!

# **Installation is Fast & Easy:**

When fitted correctly, the seat will not slip, wobble or shift on the pan. This simple fixing system installs in three basic steps -- no glue required!

**Finger Tighten** 