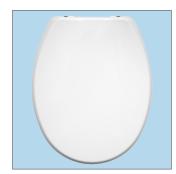

## **BUXTON** with STA-TITE® **#2850CPT 000**

The Buxton STA-TITE<sup>®</sup> is designed for universal pans and is made from durable, Tecnoplast thermoplastic material. The chrome-plated hinges provide a stylish accent for your bathroom and adjust to help achieve the perfect fit to your pan. This seat features STA-TITE<sup>®</sup>: the patented fixing system that always stays tight and takes the guesswork out of installation. The lower portion of the nut shears off when the proper tightness is reached, so you cannot over-tighten.

## -Tecnoplast THERMOPLASTIC TOILET SEAT