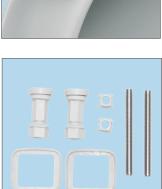

# **Installation is Fast & Easy:**

When fitted correctly, the seat will not slip, wobble or shift on the pan. This simple fixing system installs in three basic steps -- no glue required!

**Finger Tighten** 

Tighten with Spanner

Snap to Secure