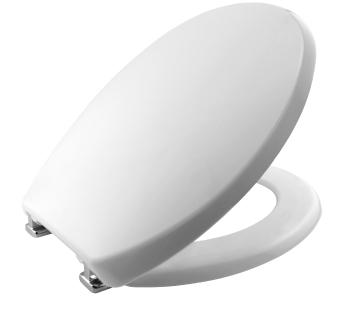

## **BUXTON** with STA-TITE® **#2850CPT 000**

The Buxton STA-TITE<sup>®</sup> is designed for universal pans and is made from durable, Tecnoplast thermoplastic material. The chrome-plated hinges provide a stylish accent for your bathroom and adjust to help achieve the perfect fit to your pan. This seat features STA-TITE<sup>®</sup>: the patented fixing system that always stays tight and takes the guesswork out of installation. The lower portion of the nut shears off when the proper tightness is reached, so you cannot over-tighten.

STA-TITE<sup>®</sup> - patented fixing system that will not loosen! Simple, "no mess" installation ensures your seat stays tight on the pan

Virtually Unbreakable - made from Tecnoplast material that provides superior durability

Recyclable - made from Tecnoplast material that is 100% recyclable

- · Tecnoplast thermoplastic offers superior durability
- · Adjustable chrome-plated hinges
- · Fits majority of manufacturers' universal shaped pans

## -Tecnoplast THERMOPLASTIC TOILET SEAT