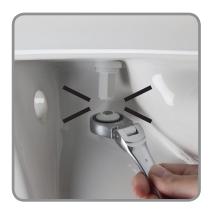

# **Installation is Fast & Easy:**

When fitted correctly, the seat will not slip, wobble or shift on the pan. This simple fixing system installs in three basic steps -- no glue required!

**Finger Tighten** 

Tighten with Spanner

Snap to Secure