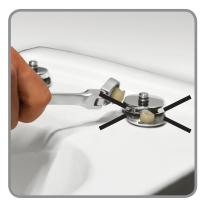

# **Installation is Fast & Easy:**

When fitted correctly, the seat will not slip, wobble or shift on the pan. This simple fixing system installs in three basic steps -- no glue required!

Place hinge

Tighten with Spanner

Snap to Secure