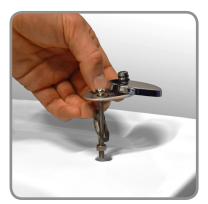

# **Installation is Fast & Easy:**

When fitted correctly, the seat will not slip, wobble or shift on the pan. This simple fixing system installs in three basic steps -- no glue required!

Place hinge

Tighten with Spanner