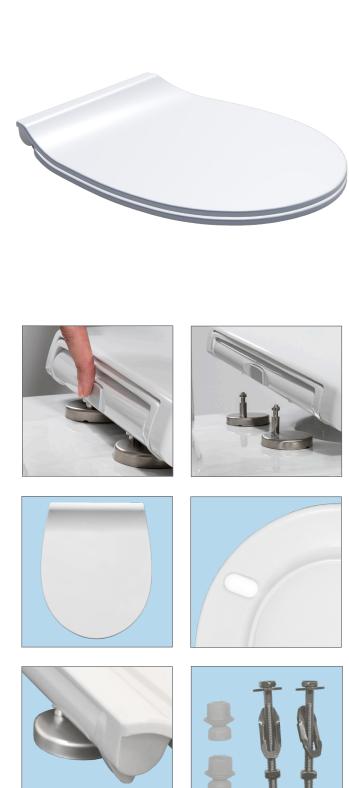

# NAPLES with STA-TITE® Top Fix #2070PB 000

The Naples is designed for universal pans and features slow close and take off. The seat releases from the pan with the push of a single button strategically placed on the back of the seat, for easy and hygienic cleaning. The adjustable hinges are made from stainless steel and install from the top of the ceramic. The patented STA-TITE® top fix fixing system keeps the seat firmly in place.

### SEAT FEATURES

STA-TITE<sup>®</sup> - patented fixing system that will not loosen! Simple, "no mess" installation ensures your seat stays tight on the pan

Top Fix - installs easily from the top of the pan

Slow Close - closes slowly and quietly to prevent slamming and pinched fingers

Push Button Take Off - releases from the pan with the push of a single button, for easy and hygenic cleaning

Scratch Resistant - made from hard, Durolux<sup>®</sup> material that resists scratches

Heat Resistant - High resistance to burns and flames.

- $\bullet$  Long-lasting  $\mathsf{Durolux}^{\circledast}$  thermoset plastic offers a ceramic-like shine
- · Adjustable stainless steel top fix hinges
- Fits majority of manufacturers' universal shaped pans

## WEIGHTS & DIMENSIONS

- Individual Seat Weight: 2.2 kg
- 5 seats per master carton

Dimensions: A 397 - 463 mm B 365 mm C 47 - 179 mm D 275 mm E 218 mm

# No Nore Loose Seats!

Try STA-TITE<sup>®</sup>, the patented Bemis fixing system that will not loosen over time!

"No mess" installation is fast and easy, ensuring your seat stays tight.

No More Loose Seats!

# **Installation is Fast & Easy:**

When fitted correctly, the seat will not slip, wobble or shift on the pan. This simple fixing system installs in three basic steps -- no glue required!

Place hinge

Tighten with Spanner

Snap to Secure