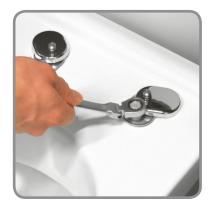

# **Installation is Fast & Easy:**

When fitted correctly, the seat will not slip, wobble or shift on the pan. This simple fixing system installs in three basic steps -- no glue required!

Place hinge

Tighten with Spanner

Snap to Secure