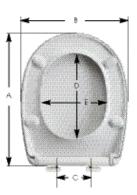

## WEIGHTS & DIMENSIONS

- Individual Seat Weight: 2.2 kg
- 5 seats per master carton

Dimensions: A 397 - 463 mm B 365 mm C 47 - 179 mm D 275 mm E 218 mm