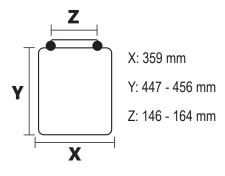

### WEIGHTS & DIMENSIONS

- Individual Seat Weight: 3.4 kg
- 5 seats per master carton