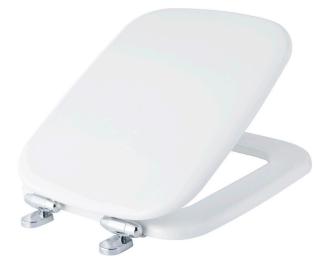

## #5501QCL 000

The Oakland slow close square is an environmentally friendly American Innova<sup>®</sup> seat that closes softly, preventing slamming and pinched fingers. The chrome-plated top fix hinges provide a stylish accent for your bathroom and adjust to help achieve the perfect fit to your pan.

### SEAT FEATURES

Top Fix - installs easily from the top of the pan

Environmentally Friendly - made with responsibly sourced woods and water-based paints

- Durable American Innova® moulded wood
- · Adjustable chrome-plated hinges
- Check dimensions to ensure seat fits your pan