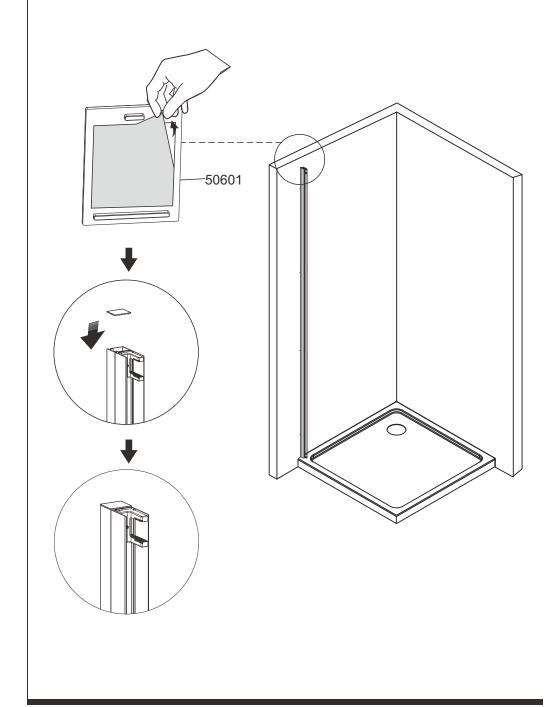

### **⚠** SAFETY

60663

6063900

50601

- Handle glass with great care. Although the glass is very tough, sharp impacts can damage both the glass and metal frame.
- Make sure there are no hidden pipes or cables hidden in the wall where you intend to drill.
- Wear safety goggles, shoes and appropriate clothing.