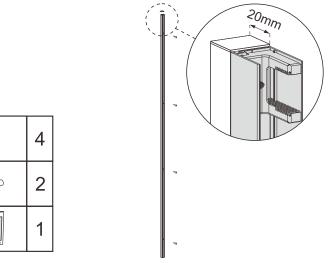

#### Equipment needed:

Drill, 6.5mm Masonry Bit, 4.5mm & 3mm Metal Bits (general), Crosshead Screwdriver, Spirit Level, Pencil, Tape Measure, Masking Tape, Silicone Sealant.

**Note:** The screws and wall plugs supplied are for masonry walls. For lightweight walls i.e. stud partition, plasterboard etc, use the correct type of fixings.