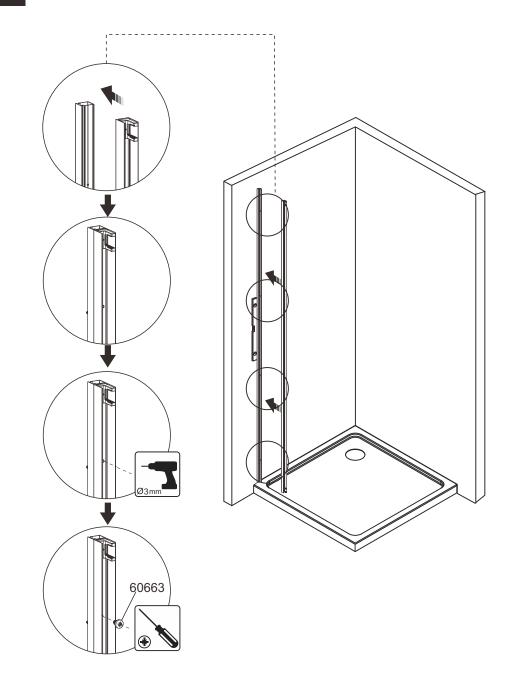

#### Equipment needed:

Drill, 6.5mm Masonry Bit, 4.5mm & 3mm Metal Bits (general), Crosshead Screwdriver, Spirit Level, Pencil, Tape Measure, Masking Tape, Silicone Sealant.

**Note:** The screws and wall plugs supplied are for masonry walls. For lightweight walls i.e. stud partition, plasterboard etc, use the correct type of fixings.