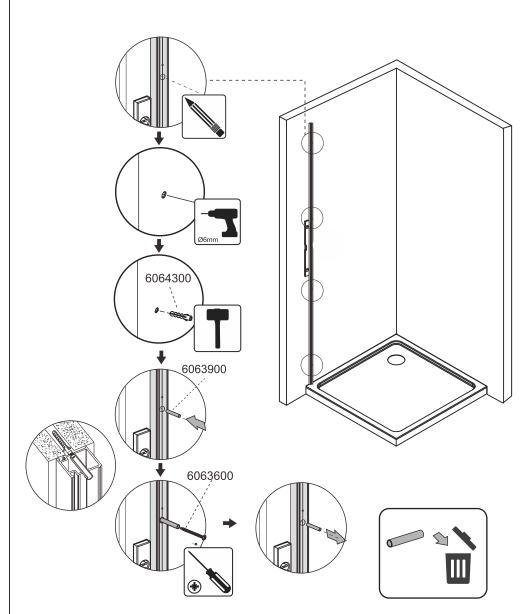

### **⚠** SAFETY

60663

6063900

50601

- Handle glass with great care. Although the glass is very tough, sharp impacts can damage both the glass and metal frame.
- Make sure there are no hidden pipes or cables hidden in the wall where you intend to drill.
- Wear safety goggles, shoes and appropriate clothing.

#### Equipment needed:

Drill, 6.5mm Masonry Bit, 4.5mm & 3mm Metal Bits (general), Crosshead Screwdriver, Spirit Level, Pencil, Tape Measure, Masking Tape, Silicone Sealant.

**Note:** The screws and wall plugs supplied are for masonry walls. For lightweight walls i.e. stud partition, plasterboard etc, use the correct type of fixings.