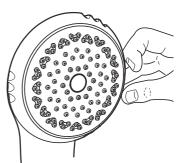

To remove limescale, use your thumb or a soft cloth to wipe any limescale from the soft rubber nozzles and the front face of the showerhead.

**Important!** The sprayplate must be regularly cleaned to make sure that the showerhead does not become blocked.