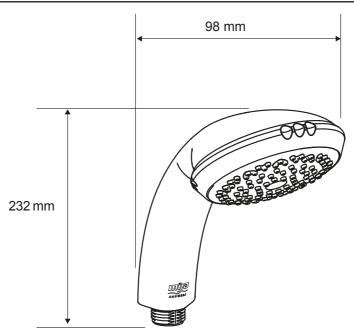

# Mira Response Handset - L19A



### These instructions must be left with the user

Installation & User Guide

Showering perfection



### Introduction

Thank you for choosing a Mira shower. Products manufactured by Kohler Mira Ltd are designed to be safe, provided that they are installed, used and maintained in good working order, in accordance with our instructions and recommendations.

#### Guarantee

This product has been designed for **domestic** use only, Mira Showers guarantee this product against any defect in materials or workmanship for a period of one year from the date of purchase. For terms and conditions, refer to the website.

### **Dimensions**



### **Specifications**

| Plumbing                    |                                |
|-----------------------------|--------------------------------|
| Minimum Maintained Pressure | 10 kPa (0.1 Bar)               |
| Maximum Maintained Pressure | 500 kPa (5 Bar)                |
| Hose Connection             | 1/2" BSP Male to Flexible Hose |

**Warning!** Exceeding the stated maximum maintained pressure could result in excessive spray forces and possible damage to the product.

## Installation



# **Operation**

To change the mode, Turn the adjuster ring one step anti-clockwise till it clicks.



### **Maintenance**

#### Cleaning

Many household cleaners contain abrasives and chemical substances, and should not be used for cleaning plated or plastic fittings.

These finishes shoul