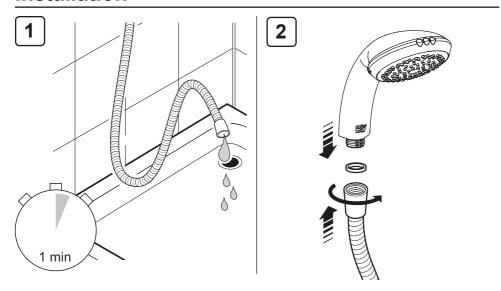

ommendations.

#### Guarantee

This product has been designed for **domestic** use only, Mira Showers guarantee this product against any defect in materials or workmanship for a period of one year from the date of purchase. For terms and conditions, refer to the website.

### **Dimensions**



### **Specifications**

| Plumbing                    |                                |
|-----------------------------|--------------------------------|
| Minimum Maintained Pressure | 10 kPa (0.1 Bar)               |
| Maximum Maintained Pressure | 500 kPa (5 Bar)                |
| Hose Connection             | 1/2" BSP Male to Flexible Hose |

**Warning!** Exceeding the stated maximum maintained pressure could result in excessive spray forces and possible damage to the product.

## Installation



# **Operation**

To change the mode, Turn the adjuster ring one step anti-clockwise till it clicks.



### **Maintenance**

#### Cleaning

Many household cleaners contain abrasives and chemical substances, and should not be used for cleaning plated or plastic fittings.

These finishes should be cleaned with a mild washing up detergent or soap solution, and then wiped dry using a soft cloth.

To remove limescale, use your thumb or a soft cloth to wipe any limescale from the soft rubber nozzles and the front face of the showerhead.



**Important!** The sprayplate must be regularly cleaned to make sure that the showerhead does not become blocked.

To Contact Us: UK



0844 571 5000

Calls cost 7p per minute plus your phone company's access charge



**www.mirashowers.co.uk** - Full details