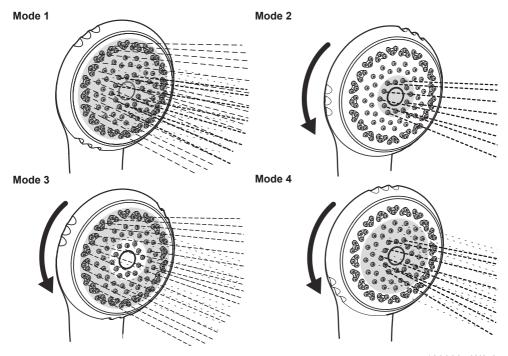

# **Operation**

To change the mode, Turn the adjuster ring one step anti-clockwise till it clicks.