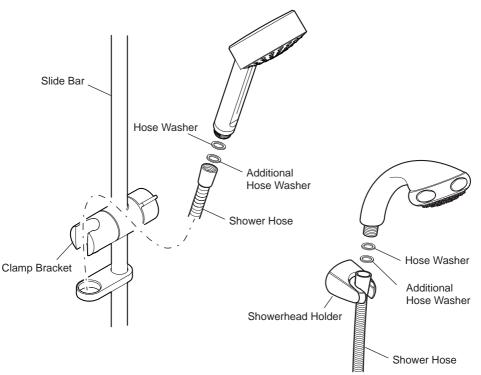

If, after installation the hose is too loose or too tight in the clamp bracket / showerhead holder, simply disconnect and refit with the conical connections at opposite ends.

Conical connections vary slightly in size from each other

**Note!** The Mira Universal Shower Hose has been supplied with 2 extra hose washers, if the hose should leak following installation, simply add additional washers.