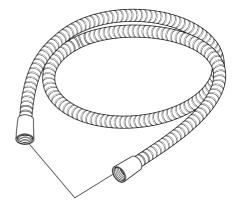

#### **Mira Universal Shower Hose**

The Mira Universal Shower Hose has slightly different sized conical connections at each end.

This allows the shower hose to fit many types of clamp brackets and showerhead holders.

If, after installation the hose is too loose or too tight in the clamp bracket / showerhead holder, simply disconnect and refit with the conical connections at opposite ends.

Conical connections vary slightly in size from each other