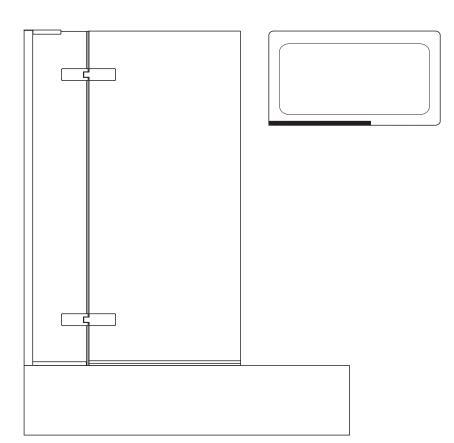

## Mira Ascend hinged bathscreen

**Hinged bathscreen**Configuration options
1000mm

Dimensions & tray compatibility

All sizes are in mm

| Mira Ascend<br>hinged bathscreen | Size | Glass | Glass<br>Thickness | Frame<br>Adjustment<br>(Alcove) | Frame<br>Adjustment<br>(Corner) | Door<br>Opening | Flight Tray<br>Compatibility | Flight<br>Low &<br>Safe Tray<br>Compatibility |
|----------------------------------|------|-------|--------------------|---------------------------------|---------------------------------|-----------------|------------------------------|-----------------------------------------------|
| 1.1862.201                       | 1000 | Clear | 8mm                | n/a                             | 1000-1020mm                     | n/a             | n/a                          | n/a                                           |