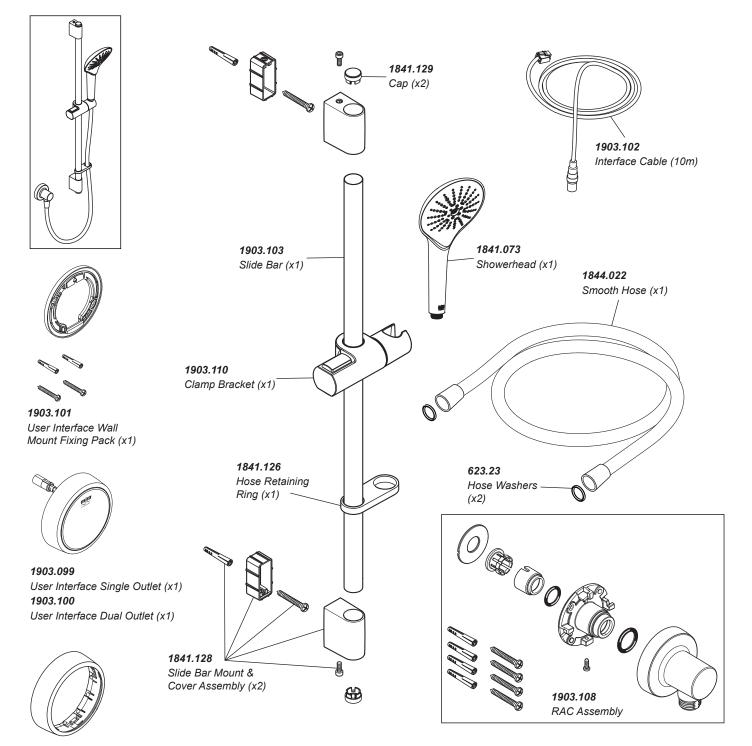

## Mira Activate

Shower Fittings & User Interface

| 1.1903.088 | Mira Activate Dual Ceiling Fed (High Pressure) |
|------------|------------------------------------------------|
| 1.1903.089 | Mira Activate Dual Rear Fed (High Pressure)    |
| 1.1903.092 | Mira Activate Dual Ceiling Fed (Pumped)        |
| 1.1903.093 | Mira Activate Dual Rear Fed (Pumped)           |