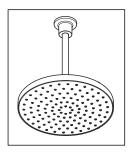

1750.534

Overhead 250 mm (x1)

Mira Digital mixing showers are provided with five years warranty and fittings with a one year warranty. Spare parts are available free of charge during that period with a valid proof of purchase. For showers outside of the warranty period, spare parts are available to purchase direct, alternatively we have Mira technicians who can repair your shower for you. For further information visit **www.mirashowers.co.uk** or to check availability of spare parts for this shower or enquire about our repair service please contact our customer service on **0800 001 4040**.