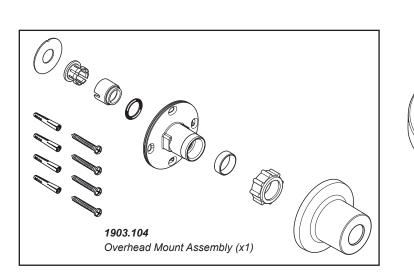

## **1903.109** Bezel Chrome (x1)

Mira Digital mixing showers are provided with five years warranty and fittings with a one year warranty. Spare parts are available free of charge during that period with a valid proof of purchase. For showers outside of the warranty period, spare parts are available to purchase direct, alternatively we have Mira technicians who can repair your shower for you. For further information visit **www.mirashowers.co.uk** or to check availability of spare parts for this shower or enquire about our repair service please contact our customer service on **0800 001 4040**.