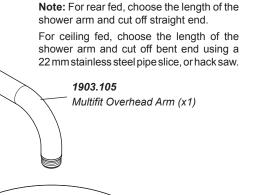

1750.534

Overhead 250 mm (x1)

Mira Digital mixing showers are provided with five years warranty and fittings with a one year warranty. Spare parts are available free of charge during that period with a valid proof of purchase. For showers outside of the warranty period, spare parts are available to purchase direct, alternatively we have Mira technicians who can repair your shower for you. For further information visit **www.mirashowers.co.uk** or to check availability of spare parts for this shower or enquire about our repair service please contact our customer service on **0800 001 4040**.