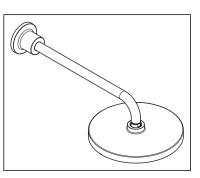

## **1903.109** Bezel Chrome (x1)

Mira Digital mixing showers are provided with five years warranty and fittings with a one year warranty. Spare parts are available free of charge during that period with a valid proof of purchase. For showers outside of the warranty period, spare parts are available to purchase direct, alternatively we have Mira technicians who can repair your shower for you. For further information visit **www.mirashowers.co.uk** or to check availability of spare parts for this shower or enquire about our repair service please contact our customer service on **0800 001 4040**.