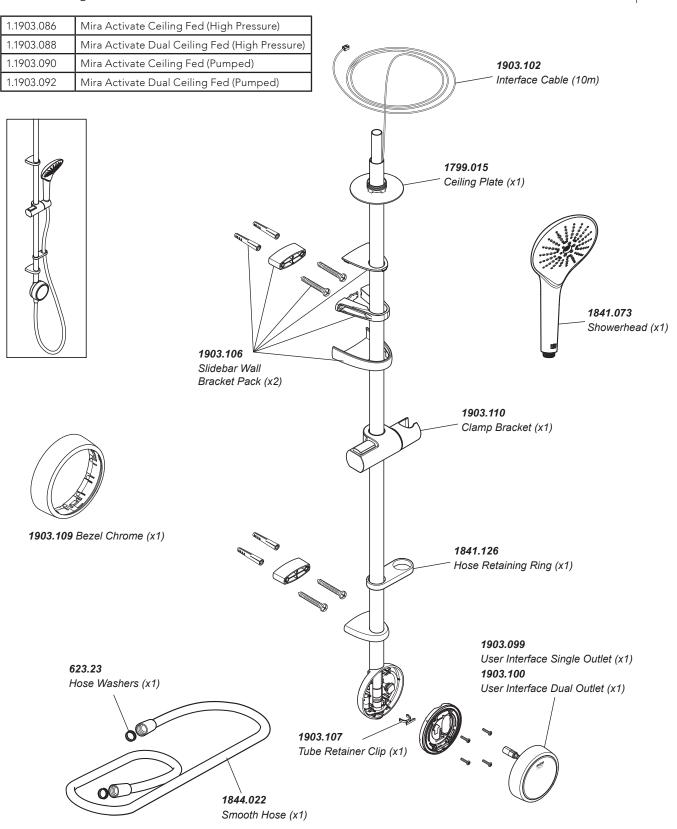

## Mira Activate

Shower Fittings & User Interface

| 1.1903.087 | Mira Activate Rear Fed (High Pressure)      |
|------------|---------------------------------------------|
| 1.1903.089 | Mira Activate Dual Rear Fed (High Pressure) |
| 1.1903.091 | Mira Activate Rear Fed (Pumped)             |
| 1.1903.093 | Mira Activate Dual Rear Fed (Pumped)        |