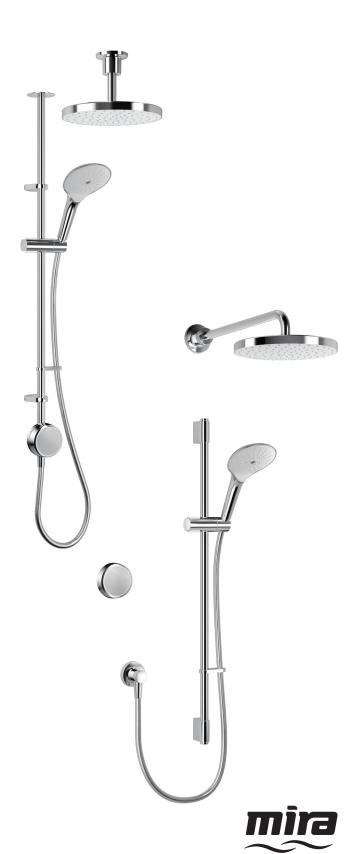

# Mira Activate High Pressure & Pumped Dual Outlet Digital Mixer

SHOWERS

# **Product Information**

| Description                                              | Colour | Product No. |
|----------------------------------------------------------|--------|-------------|
| Mira Activate Dual,<br>Rear Fed (High Pressure/Combi)    | Chrome | 1.1903.089  |
| Mira Activate Dual,<br>Rear Fed (Pumped for Gravity)     | Chrome | 1.1903.093  |
| Mira Activate Dual,<br>Ceiling Fed (High Pressure/Combi) | Chrome | 1.1903.088  |
| Mira Activate Dual,<br>Ceiling Fed (Pumped for Gravity)  | Chrome | 1.1903.092  |

Easy to install, single piece ceiling fed fittings assembly

Multi-fit deluge overhead can be installed through ceiling, stud wall

Rear fed fittings option suitable for wall mounted installations

Push fit isolators

Long life filters

Award winning Mira Switch 4 spray showerhead

Large 250mm deluge head

Connected Mira app offers secondary control and remote operation

User adjustable temperature, flow and duration showering pre-sets