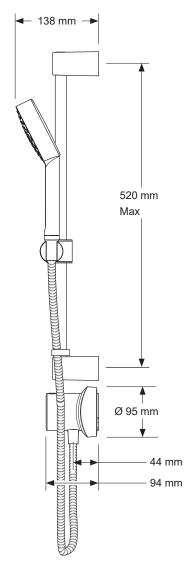

ly Conditions (hot and cold)

Cold water range: 1°C to 25°C

Hot water range: Min 55°C; 60°C - 65°C (recommended)

Minimum maintained pressure (gas water heater):

1 bar (10 metre head)

Minimum maintained pressure (gravity system): 0.1 bar (1 metre head)

Maximum maintained pressure: 5.0 bar (50 metre head)

Maximum static pressure: 10.0 bar (100 metre head)

#### Performance

Flow rate (at handset): 9.5 l/min at 0.5 bar

Flow regulator: 6 l/min (supplied with product)

Temperature stability: ± 2°C

#### Safety Features

Automatic shutdown: Shutdown within 2 secs

Factory set to safe max temp

Adjustable maximum temperature for on-site conditions

#### Approvals

KIWA UK approved product

WRAS approved (Water Regulations Advisory Scheme)

TMV2 approved product







## **Dimensions**







www.mirashowers.co.uk/expert