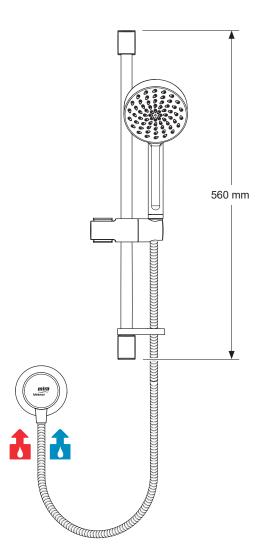

pply Conditions (hot and cold)

Cold water range: 1°C to 25°C

Hot water range: Min 55°C; 60°C - 65°C (recommended)

Minimum maintained pressure (gas water heater):

1 bar (10 metre head)

Minimum maintained pressure (gravity system): 0.1 bar (1 metre head)

Maximum maintained pressure: 5.0 bar (50 metre head)

Maximum static pressure: 10.0 bar (100 metre head)

#### Performance

Flow rate (at handset): 9.5 l/min at 0.5 bar

Flow regulator: 6 l/min (supplied with product)

Temperature stability: ± 2°C

#### Safety Features

Automatic shutdown: Shutdown within 2 secs

Factory set to safe max temp

Adjustable maximum temperature for on-site conditions

#### Approvals

KIWA UK approved product

WRAS approved (Water Regulations Advisory Scheme)

TMV2 approved product







## **Dimensions**







www.mirashowers.co.uk/expert