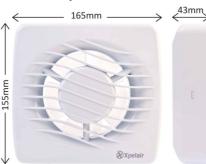

# 4" (100mm) Bathroom Extractor Fan with Kit

- Ideal replacement bathroom fan
- Includes external grille and wall ducting

**Xpelair** 

- Compact and easy to install
- IPX Rated suitable for bathrooms
- Clip off front cover for ease of cleaning
- Single speed lubricated for life motor
- 2 year guarantee

The ducting supplied is telescopic and can be adjusted up to 300mm. Hole diameter 117mm