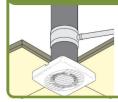

## **Ceiling Installation**

The product can be installed into a ceiling. Hole diameter 117mm