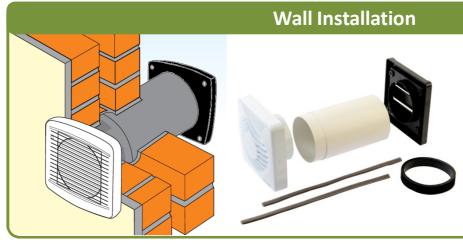

PERMANENT LIVE. A timer fan is not suitable for replacing a standard '2 wire' fan.

All of the components are supplied to install the DX100T fan into a wall application including screws, fixings, ducting and external grille.

The ducting supplied is telescopic and can be adjusted up to 300mm. Hole diameter 117mm