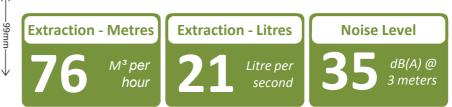

ts are supplied to install the DX100T fan into a wall application including screws, fixings, ducting and external grille.

The ducting supplied is telescopic and can be adjusted up to 300mm. Hole diameter 117mm



## Window Installation



All of the components are supplied to install the DX100T fan into a single glazed window including screws, gaskets, ducting, window spacer and external grille. Please Note: Can only be installed in to a single glazed window up to 6mm thick. Hole diameter 125mm

**Ducting Installation** 

## **Ceiling Installation**



The product can be installed into a ceiling. Hole diameter 117mm

#### **Product Specification...**





#### **Electric Requirements:** 220-240V

01733 456789

The product can be installed

into a ducted application.

Hole diameter 110mm



Britain

www.xpelair.com Xpelair Newcombe House, Newcombe Way, Peterborough. PE12 6SE A Glen Dimplex Group company