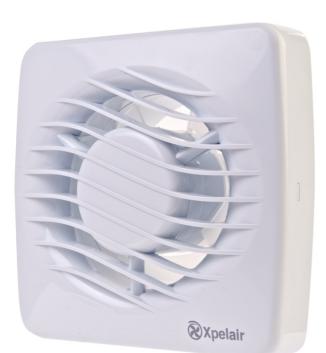

# 4" (100mm) Bathroom Extractor Fan with Kit

- Ideal replacement bathroom fan
- Includes external grille and wall ducting

**Xpelair** 

- Compact and easy to install
- IPX Rated suitable for bathrooms
- Clip off front cover for ease of cleaning
- Single speed lubricated for life motor
- 2 year guarantee