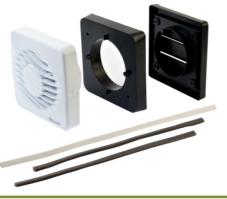

PERMANENT LIVE. A timer fan is not suitable for replacing a standard '2 wire' fan.

All of the components are supplied to install the DX100T fan into a wall application including screws, fixings, ducting and external grille.

The ducting supplied is telescopic and can be adjusted up to 300mm. Hole diameter 117mm