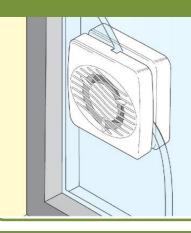

## Window Installation

All of the components are supplied to install the DX100T fan into a single glazed window including screws, gaskets, ducting, window spacer and external grille. Please Note: Can only be installed in to a single glazed window up to 6mm thick. Hole diameter 125mm