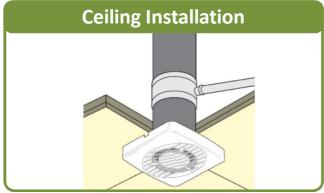

# Included with this product

Extractor Fan

Box contents:

1 x Bathroom Extractor Fan Wall fixings and raw plugs Installation instructions Our DX100 range of 4" (100mm) extractor fans are suitable for a wide range of applications including bathrooms, shower rooms, ensuites and toilets.