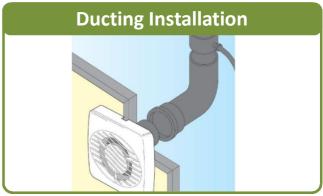

# Included with this product

Extractor Fan

Box contents:

1 x Bathroom Extractor Fan Wall fixings and raw plugs Installation instructions Our DX100 range of 4" (100mm) extractor fans are suitable for a wide range of applications including bathrooms, shower rooms, ensuites and toilets.