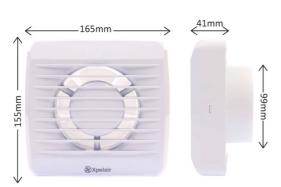

## 4" (100mm) Bathroom Extractor Fan Range

- Ideal replacement bathroom fan
- Compact and easy to install
- 4" (100) replacement fan
- IPX Rated suitable for bathrooms
- Clip off front cover for ease of cleaning
- Single speed lubricated for life motor
- 2 year guarantee