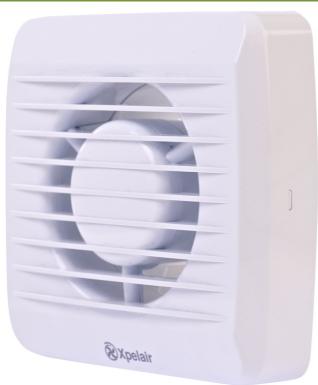

## 4" (100mm) Bathroom Extractor Fan Range

- Ideal replacement bathroom fan
- Compact and easy to install
- 4" (100) replacement fan
- IPX Rated suitable for bathrooms
- Clip off front cover for ease of cleaning
- Single speed lubricated for life motor
- 2 year guarantee

# Included with this product

Extractor Fan

Box contents:

1 x Bathroom Extractor Fan Wall fixings and raw plugs Installation instructions Our DX100 range of 4" (100mm) extractor fans are suitable for a wide range of applications including bathrooms, shower rooms, ensuites and toilets.