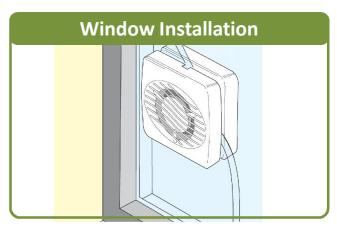

Our products can also be installed in to a variety of applications including...

**Product Specification...** 

Electric Requirements: 220-240V

Noise Level

35 dB(A) @
3 meters

01733 456789 www.xpelair.com