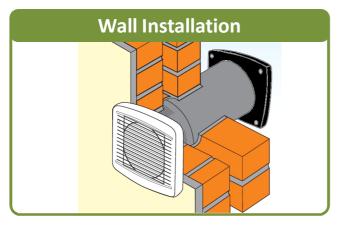

Our products can also be installed in to a variety of applications including...

**Product Specification...** 

Electric Requirements: 220-240V

Noise Level

35 dB(A) @
3 meters

01733 456789 www.xpelair.com