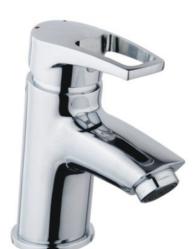

### **SMILE**

#### Basin Mixer with Clicker Waste

### **Product** Specification

**Product Code:** SM BAS C Finish: Chrome Product Type: Contemporary

Construction: Body is of brass construction and is designed to conform to BS EN 200

Valve Type: 1/4 Turn 1/2" ceramic disc cartridge Supply: Suitable for all plumbing systems