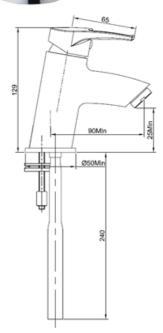

### **Product** Specification

**Product Code:** SM BAS C Finish: Chrome Product Type: Contemporary

Construction: Body is of brass construction and is designed to conform to BS EN 200

Valve Type: 1/4 Turn 1/2" ceramic disc cartridge Supply: Suitable for all plumbing systems

Inlet Connections: 1/2" BSP Flexible Tails Working Pressures: Min 0.2bar, Max 5.0bar