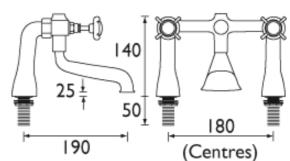

#### Product Codes & Finishes:

Product Type: Construction:

Valve Type: Supply: Inlet Connections: Water Pressure: Dimensions for Fitting: N BF C CD (Chrome) N BF G CD (Vintage Gold) Traditional Body is of Brass Construction and is designed to conform to BS EN 200 ¼ turn ¾" Ceramic Disc Valve Suitable for all plumbing systems, ¾" BSP Min 0.2 bar, Max. 8.0 bar 180mm inlet centres