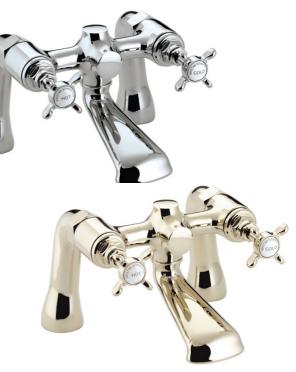

### **1901** Bath Filler

#### Product Codes & Finishes:

Product Type: Construction:

Valve Type: Supply: Inlet Connections: Water Pressure: Dimensions for Fitting: N BF C CD (Chrome) N BF G CD (Vintage Gold) Traditional Body is of Brass Construction and is designed to conform to BS EN 200 ¼ turn ¾" Ceramic Disc Valve Suitable for all plumbing systems, ¾" BSP Min 0.2 bar, Max. 8.0 bar 180mm inlet centres

#### Additional Information

- •Supplied with metal heads and backnuts
- •Chrome plated to BS EN 248