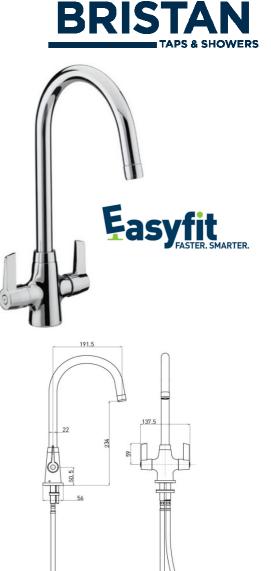

### **Product** Specification

Product Code: Finish: Product Type: Construction:

Valve Type: Supply: Inlet Connections: Working Pressures: EC SNK EF C Chrome Contemporary Body is of brass construction and is designed to conform to BS EN 200 1/4 Turn CD Valves Suitable for all plumbing systems ½" BSP Min 0.3bar, Max 8.0bar

D1

The information contained on this page was correct at date of issue. Fitting dimensions are provided as a guide only. Some variation may occur due to manufacturing tolerances. Bristan pursues a policy of continuing improvement in design and performance of its products and so reserves the right to change specifications without prior notice.