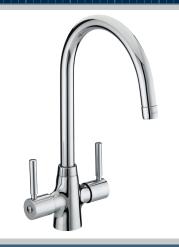

# MZ SNK EF C

#### Features:

- Long life and easy to use 1/4 turn ceramic disc valves
- Metal fixing nut for added durability
- Easyfit base included
- Flexible tails included
- Easy to use metal handles