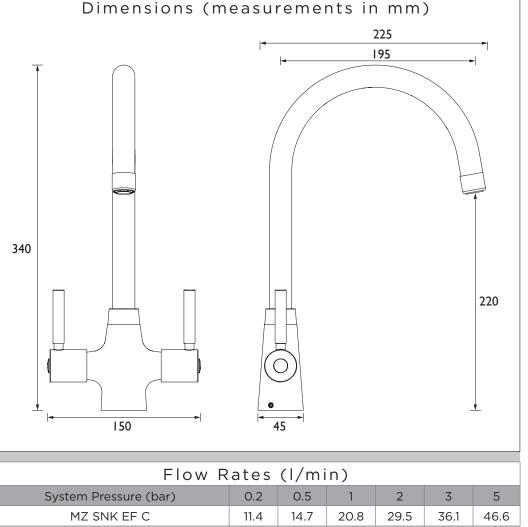

#### Product Certifications:

DATA

S

| Specification                     |                          |
|-----------------------------------|--------------------------|
| Product Type:                     | Kitchen Taps             |
| Main Construction Material:       | Brass                    |
| Mount Type:                       | Deck Mounted             |
| Handle Type:                      | Lever                    |
| Connection Inlet:                 | 1/2" BSP Flexible Tails  |
| Connection Outlet:                |                          |
| Number of Tap Holes:              | 1                        |
| Valve/Cartridge Type:             | 1/2" Ceramic Disc Valves |
| Plumbing System Requirements:     | All, Preferably Balanced |
| Working Pressure Range:           | Min 0.3 Bar, Max 5.0 Bar |
| Maximum Hot Water Temperature: °C | 65                       |
| Maximum Static Pressure: (bar)    | 10                       |
| Flow Type:                        | Single Flow              |
| Isolation Included:               | Yes                      |