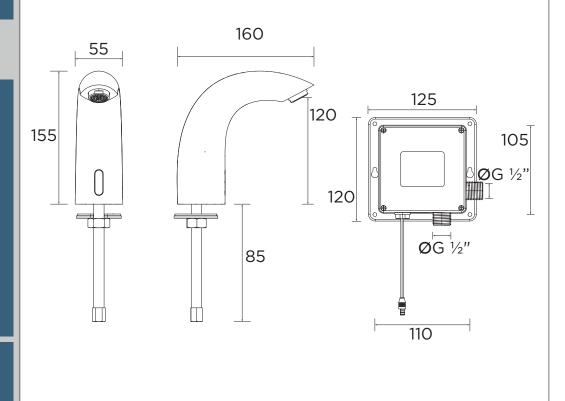

#### Dimensions (measurements in mm)

| Flow Rates (I/min)    |     |     |     |     |     |     |  |  |
|-----------------------|-----|-----|-----|-----|-----|-----|--|--|
| System Pressure (bar) | 0.2 | 0.5 | 1   | 2   | 3   | 5   |  |  |
| IRBS1-CP              | 1.2 | 2.2 | 3.9 | 5.0 | 5.0 | 5.0 |  |  |