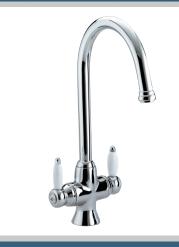

# **RENAISSANCE Tap Range** Reniassance Easyfit Sink Mixer Chrome

### Features:

- Long life and easy to use 1/4 turn ceramic disc valves
- Metal fixing nut for added durability
- Easyfit base included
- Flexible tails included