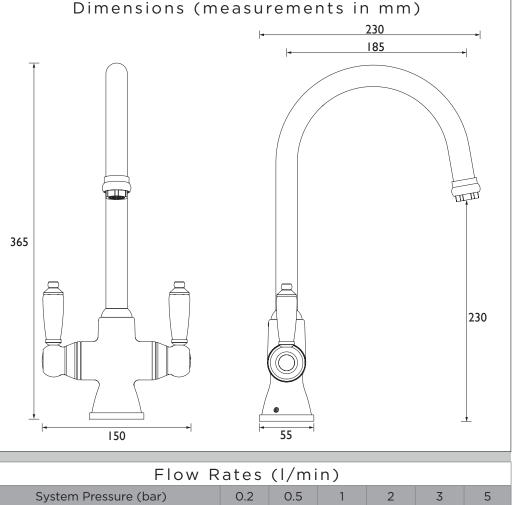

#### RS SNK EF C 12.2 13.6 19.2 27.2

33.3

43

D4

Bristan, Birch Coppice Business Park, Dordon, Tamworth, B78 ISG. Telephone: 0844 701 6274. Facsimile: 0844 701 6275. Web Site: www.bristan.com Email: enquire@bristan.com. The information contained on this page was correct at date of issue. Fitting Dimensions are provided as a guide only. Some variation may occur due to manufacturing tolerances. Bristan pursues a policy of continuing improvement in design and performance of its products and so reserves the right to change specifications without prior notice.