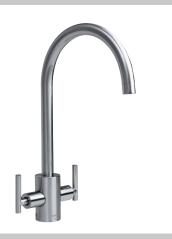

# ARTISAN Tap Range Artisan Easyfit Sink Mixer Brushed Nickel

#### Features:

- Long life and easy to use 1/4 turn ceramic disc valves
- Metal fixing nut for added durability
- Easyfit base included
- · Flexible tails included