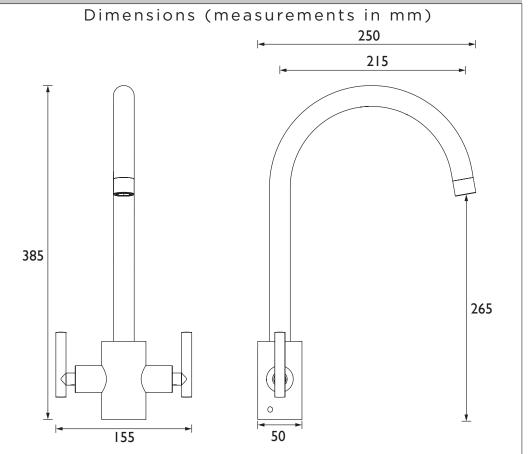

|  |  |  |  |
| Connection Inlet:                 | 1/2" BSP Flexible Tails  |  |  |  |  |
| Connection Outlet:                | N/A                      |  |  |  |  |
| Number of Tap Holes:              | 1                        |  |  |  |  |
| Valve/Cartridge Type:             | 1/2" Ceramic Disc Valves |  |  |  |  |
| Plumbing System Requirements:     | All, Preferably Balanced |  |  |  |  |
| Working Pressure Range:           | Min 0.3 Bar, Max 5.0 Bar |  |  |  |  |
| Maximum Hot Water Temperature: °C | 65                       |  |  |  |  |
| Maximum Static Pressure: (bar)    | 10                       |  |  |  |  |
| Flow Type:                        | Single Flow              |  |  |  |  |
| Isolation Included:               | Yes                      |  |  |  |  |



| Flow Rates (I/min)    |      |      |      |      |      |      |  |  |
|-----------------------|------|------|------|------|------|------|--|--|
| System Pressure (bar) | 0.2  | 0.5  | 1    | 2    | 3    | 5    |  |  |
| AR SNK EF BN          | 11.4 | 14.1 | 19.9 | 29.3 | 36.1 | 46.5 |  |  |

TECHNICAL DATA SHEET





## **Check out our full range of Bathroom Taps**

Contemporary Bathroom Taps
Traditional Bathroom Taps
Waterfall Bathroom Taps
Pagin Taps

**Basin Taps** 

**Bath Taps** 

**Bidet Taps** 

### **Luxury Mira Aspects Taps**

Mira Honesty

Mira Evolve

Mira Precision

Mira Comfort

Mira Revive

Mira Fluency

## Don't forget these amazing tap cleaning and care products

Cramer Tap Cleaner

Cramer Chrom Star Chrome Polish