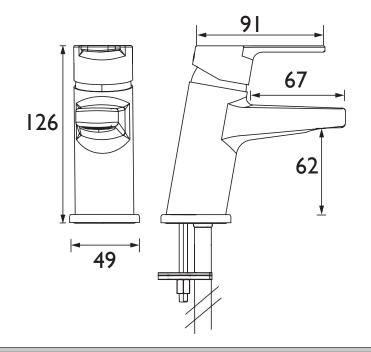

#### Dimensions (measurements in mm)

| Flow Rates (I/min)    |     |     |     |      |    |      |  |  |
|-----------------------|-----|-----|-----|------|----|------|--|--|
| System Pressure (bar) | 0.3 | 0.5 | 1   | 2    | 3  | 5    |  |  |
| PS2 BAS C (Mixed)     | 3.8 | 5.4 | 8.7 | 13.4 | 17 | 22.9 |  |  |