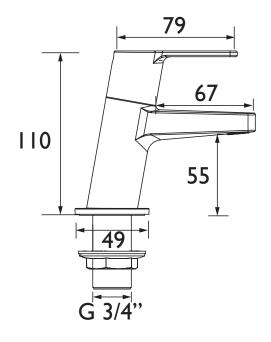

#### Dimensions (measurements in mm)

| Flow Rates (I/min)    |     |      |    |    |    |    |  |  |
|-----------------------|-----|------|----|----|----|----|--|--|
| System Pressure (bar) | 0.3 | 0.5  | 1  | 2  | 3  | 5  |  |  |
| PS2 3/4 C             | 14  | 18.5 | 26 | 37 | 45 | 58 |  |  |