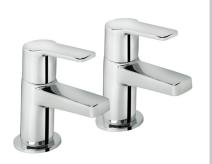

# PISA Tap Range Pisa 2 Bath Taps Chrome

#### **Product Certifications:**

WRAS Certificate Number: 1711002 WRAS Expiry Date: 30/11/2022

For more products, visit our website: http://www.bristan.com

| Specification                     |                          |  |  |  |
|-----------------------------------|--------------------------|--|--|--|
| Style:                            | Contemporary             |  |  |  |
| Product Type:                     | Bathroom Taps            |  |  |  |
| Finish/Colour:                    | Chrome                   |  |  |  |
| Main Construction Material:       | Brass                    |  |  |  |
| Mount Type:                       | Deck                     |  |  |  |
| Handle Type:                      | Lever                    |  |  |  |
| Connection Inlet:                 | G 3/4"                   |  |  |  |
| Number of Tap Holes:              | 2                        |  |  |  |
| Valve/Cartridge Type:             | Ceramic Disc             |  |  |  |
| Plumbing System Requirements:     | All, preferably balanced |  |  |  |
| Working Pressure Range:           | Min 0.3 bar, Max 5.0 bar |  |  |  |
| Maximum Hot Water Temperature: °C | 80                       |  |  |  |
| Maximum Dynamic Pressure: (bar)   | 5                        |  |  |  |
| Maximum Static Pressure: (bar)    | Max 10.0 bar             |  |  |  |
| Flow Rate: (I/min @ 3 bar)        | 45                       |  |  |  |