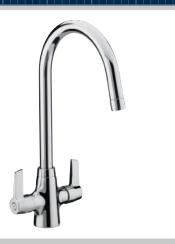

### ECHO Tap Range Echo Easyfit Mono Sink Mixer Chrome

#### Features:

- Long life and easy to use 1/4 turn ceramic disc valves
- Metal fixing nut for added durability
- Easyfit base included
- Flexible tails included