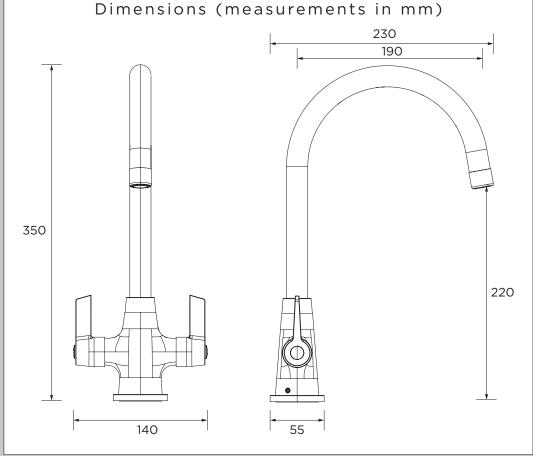

| Lever                    |  |  |  |
| Connection Inlet:                 | 1/2" BSP Flexible Tails  |  |  |  |
| Connection Outlet:                |                          |  |  |  |
| Number of Tap Holes:              | 1                        |  |  |  |
| Valve/Cartridge Type:             | 1/2" Ceramic Disc Valves |  |  |  |
| Plumbing System Requirements:     | All, Preferably Balanced |  |  |  |
| Working Pressure Range:           | Min 0.2 Bar, Max 5.0 Bar |  |  |  |
| Maximum Hot Water Temperature: °C | 65                       |  |  |  |
| Maximum Static Pressure: (bar)    | 10                       |  |  |  |
| Flow Type:                        | Single Flow              |  |  |  |
| Isolation Included:               | Yes                      |  |  |  |



| Flow Rates (I/min)    |     |      |      |      |      |      |  |
|-----------------------|-----|------|------|------|------|------|--|
| System Pressure (bar) | 0.2 | 0.5  | 1    | 2    | 3    | 5    |  |
| EC SNK EF C           | 5.5 | 10.5 | 16.5 | 23.8 | 29.5 | 34.7 |  |

TECHNICAL DATA SHEET





# **Check out our full range of Kitchen Products**

### **Kitchen Sinks**

Stainless Steel Kitchen Sinks

**Granite Composite Kitchen Sinks** 

Glass Kitchen Sinks

Ceramic Kitchen Sinks

Franke Kitchen Sinks

## **Kitchen Taps**

**Contemporary Kitchen Taps** 

**Traditional Kitchen Taps** 

Franke Kitchen Taps

Pull out Rinser Kitchen Taps

**Instant Boiling Water Taps** 

# **Insinkerator Waste Disposal Units**