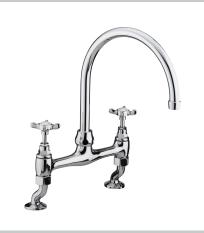

| Specification                     |                          |  |  |  |
|-----------------------------------|--------------------------|--|--|--|
| Style:                            | Traditional              |  |  |  |
| Product Type:                     | Kitchen Taps             |  |  |  |
| Main Construction Material:       | Brass                    |  |  |  |
| Mount Type:                       | Deck Mounted             |  |  |  |
| Handle Type:                      | Crosshead                |  |  |  |
| Connection Inlet:                 | 1/2" BSP                 |  |  |  |
| Number of Tap Holes:              | 2                        |  |  |  |
| Valve/Cartridge Type:             | 1/2" Ceramic Disc Valves |  |  |  |
| Plumbing System Requirements:     | All                      |  |  |  |
| Working Pressure Range:           | Min 0.2 Bar, Max 8.0 Bar |  |  |  |
| Maximum Hot Water Temperature: °C | 65                       |  |  |  |
| Maximum Dynamic Pressure: (bar)   | 8                        |  |  |  |
| Maximum Static Pressure: (bar)    | 10                       |  |  |  |
| Flow Type:                        | Dual                     |  |  |  |
| Flow Rate: (I/min @ 3 bar)        | 55.6                     |  |  |  |
| Isolation Included:               | No                       |  |  |  |