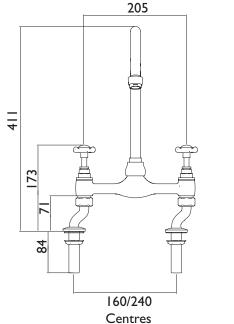

# Dimensions (measurements in mm)

| Flow Rates (I/min)    |      |      |      |      |      |      |  |  |
|-----------------------|------|------|------|------|------|------|--|--|
| System Pressure (bar) | 0.2  | 0.5  | 1    | 2    | 3    | 5    |  |  |
| N DSM C               | 12.2 | 21.9 | 32.1 | 45.4 | 55.6 | 71.8 |  |  |