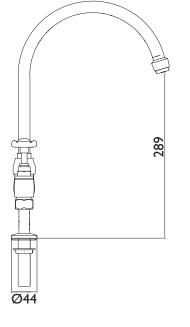

# Dimensions (measurements in mm)

| Flow Rates (I/min)    |      |      |      |      |      |      |  |  |
|-----------------------|------|------|------|------|------|------|--|--|
| System Pressure (bar) | 0.2  | 0.5  | 1    | 2    | 3    | 5    |  |  |
| N DSM C               | 12.2 | 21.9 | 32.1 | 45.4 | 55.6 | 71.8 |  |  |