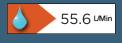

| Specification                     |                          |  |  |  |
|-----------------------------------|--------------------------|--|--|--|
| Style:                            | Traditional              |  |  |  |
| Product Type:                     | Kitchen Taps             |  |  |  |
| Main Construction Material:       | Brass                    |  |  |  |
| Mount Type:                       | Deck Mounted             |  |  |  |
| Handle Type:                      | Crosshead                |  |  |  |
| Connection Inlet:                 | 1/2" BSP                 |  |  |  |
| Number of Tap Holes:              | 2                        |  |  |  |
| Valve/Cartridge Type:             | 1/2" Ceramic Disc Valves |  |  |  |
| Plumbing System Requirements:     | All                      |  |  |  |
| Working Pressure Range:           | Min 0.2 Bar, Max 8.0 Bar |  |  |  |
| Maximum Hot Water Temperature: °C | 65                       |  |  |  |
| Maximum Dynamic Pressure: (bar)   | 8                        |  |  |  |
| Maximum Static Pressure: (bar)    | 10                       |  |  |  |
| Flow Type:                        | Dual                     |  |  |  |
| Flow Rate: (I/min @ 3 bar)        | 55.6                     |  |  |  |
| Isolation Included:               | No                       |  |  |  |

# Dimensions (measurements in mm)

| Flow Rates (I/min)    |      |      |      |      |      |      |  |  |
|-----------------------|------|------|------|------|------|------|--|--|
| System Pressure (bar) | 0.2  | 0.5  | 1    | 2    | 3    | 5    |  |  |
| N DSM C               | 12.2 | 21.9 | 32.1 | 45.4 | 55.6 | 71.8 |  |  |