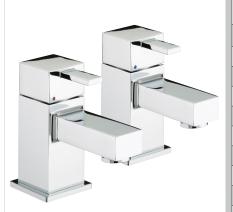

# QUADRATO Tap Range Quadrato Bath Taps Chrome

| Specification                     |                            |  |  |  |
|-----------------------------------|----------------------------|--|--|--|
| Style:                            | Contemporary               |  |  |  |
| Product Type:                     | Bathroom Taps              |  |  |  |
| Finish/Colour:                    | Chrome                     |  |  |  |
| Main Construction Material:       | Brass                      |  |  |  |
| Mount Type:                       | Deck                       |  |  |  |
| Handle Type:                      | Lever                      |  |  |  |
| Connection Inlet:                 | 3/4" BSP                   |  |  |  |
| Number of Tap Holes Required:     | 2                          |  |  |  |
| Valve/Cartridge Type:             | 3/4" Ceramic Disc Valves   |  |  |  |
| Plumbing System Suitability       | All, preferably balanced   |  |  |  |
| Working Pressure Range:           | Min. 0.2 bar, Max. 8.0 bar |  |  |  |
| Maximum Hot Water Temperature: °c | 65                         |  |  |  |
| Maximum Dynamic Pressure: (bar)   | 8                          |  |  |  |
| Maximum Static Pressure: (bar)    | 10                         |  |  |  |
| Flow Type:                        | Single Flow                |  |  |  |
| Flow Rate: (I/min @ 3 bar)        | 43.6                       |  |  |  |

#### Features:

- Brass construction
- Ceramic disc valve for smooth flow control
- Easy-to-use lever handles