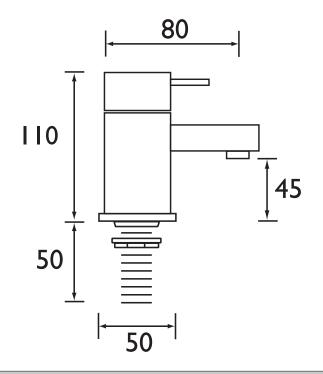

#### Dimensions (measurements in mm)

No

| Flow Rates (I/min)    |     |     |      |      |      |      |  |
|-----------------------|-----|-----|------|------|------|------|--|
| System Pressure (bar) | 0.2 | 0.5 | 1    | 2    | 3    | 5    |  |
| QD 3/4 C              | 11  | 19  | 27.2 | 38.8 | 46.9 | 60.6 |  |