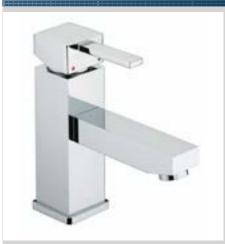

# QUADRATO Tap Range

Quadrato Basin Mixer with Eco-Click & Pop-up

### **Features**

- Brass construction
- Ceramic disc cartridge for smooth temperature and flow control
- Eco-click cartridge offers subtle resistance as it reaches approximately half its full flow capacity, saving water. This feature can be over-ridden for increased flow
- Easy-to-use lever handle
- Pop-up waste included