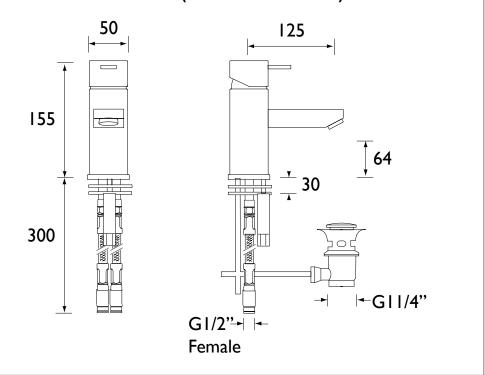

### **Dimensions (measurements in mm)**

| Flow Rates (I/min)    |     |      |      |      |      |
|-----------------------|-----|------|------|------|------|
| System Pressure (bar) | 0.5 | 1    | 2    | 3    | 5    |
| QD EBAS C             | 7.6 | 10.6 | 14.9 | 17.3 | 21.5 |