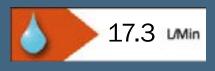

### **Dimensions (measurements in mm)**

| Flow Rates (I/min)    |     |      |      |      |      |
|-----------------------|-----|------|------|------|------|
| System Pressure (bar) | 0.5 | 1    | 2    | 3    | 5    |
| QD EBAS C             | 7.6 | 10.6 | 14.9 | 17.3 | 21.5 |