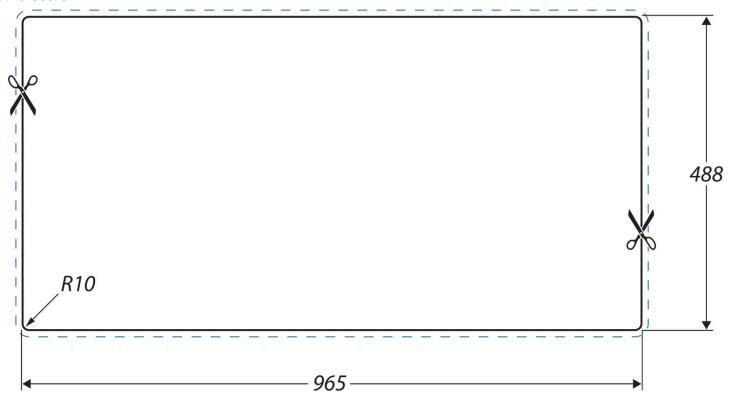

## **ROCKFORD 18 10 STAINLESS STEEL INSET SINK**

RK9851L/

**Cut Out Template** 

Dimensions in mm. Not to scale.

Date of download: July 28, 2020

AGA Rangemaster continuously seeks improvements in specification, design and production of products and thus, alterations take place periodically. Whilst every effort is made to produce up to date resources, the information included here is intended as a guide. Always refer to the installation instructions when fitting, installation work should be completed by a professional tradesman.